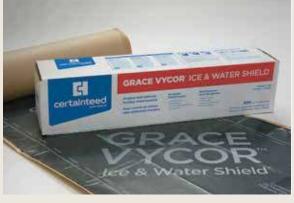

## GRACE VYCOR™ ICE & WATER SHIELD®

## **Self-Adhered Roofing Underlayment**

The Original, Best in Class Roof Underlayment

GRACE VYCOR™ ICE & WATER SHIELD® fully-adhered embossed surface roofing underlayment provides best-in-class roof leak protection. Its proprietary and time tested rubberized asphalt formulation has been proven to form a watertight bond with the roof deck and to seal around fasteners used to attach roof coverings. When it comes to roof protection, insist on the original – GRACE VYCOR™ ICE & WATER SHIELD® roofing underlayment.