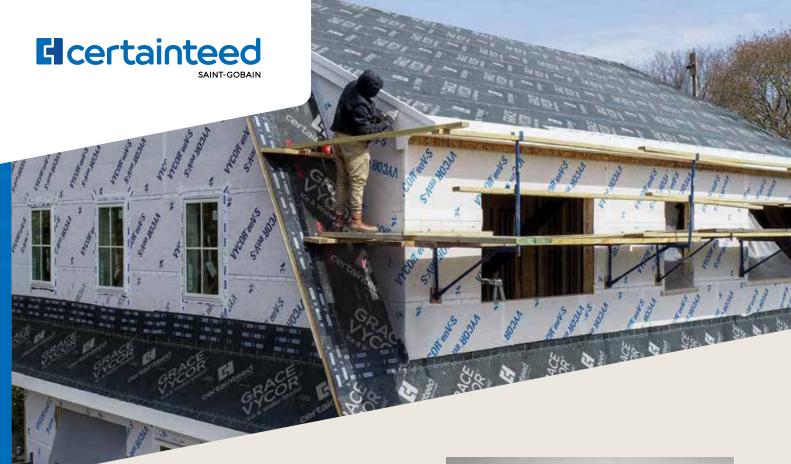

## GRACE VYCOR™ ICE & WATER SHIELD®

## **Self-Adhered Roofing Underlayment**

The Original, Best in Class Roof Underlayment

GRACE VYCOR™ ICE & WATER SHIELD® fully-adhered embossed surface roofing underlayment provides best-in-class roof leak protection. Its proprietary and time tested rubberized asphalt formulation has been proven to form a watertight bond with the roof deck and to seal around fasteners used to attach roof coverings. When it comes to roof protection, insist on the original – GRACE VYCOR™ ICE & WATER SHIELD® roofing underlayment.