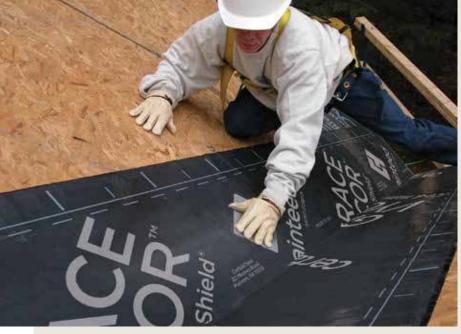

## Why GRACE VYCOR™ ICE & WATER SHIELD®?

- High quality seal around fasteners for premium roof leak protection and for peace of mind against costly call backs
- Best adhesion to the roof deck helps ensure watertight seal and prevents costly leaks caused by ice dams and wind-driven rain
- Forms superior laps provides watertight installation with NO special treatment of the laps and premium leak protection without additional labor time
- Ripcord® with Split Release-On-Demand makes it easier to waterproof detail areas such as valleys, chimneys, and roof-to-wall transitions providing robust protection of the roof's most vulnerable area
- Longest performance history with over 45 years of performance history, offers the highest confidence for the life of the roof