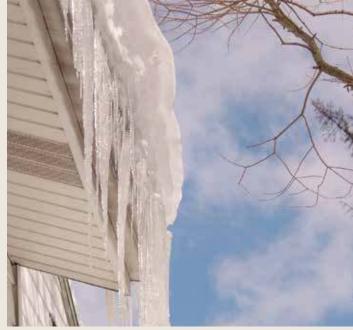

- Best in class protection against wind driven rain and ice dams
- **Highest quality seal** around fasteners
- The name contractors trust the most to protect their reputations

## Why GRACE VYCOR™ ICE & WATER SHIELD®?

- High quality seal around fasteners for premium roof leak protection and for peace of mind against costly call backs
- Best adhesion to the roof deck helps ensure watertight seal and prevents costly leaks caused by ice dams and wind-driven rain
- Forms superior laps provides watertight installation with NO special treatment of the laps and premium leak protection without additional labor time
- Ripcord® with Split Release-On-Demand makes it easier to waterproof detail areas such as valleys, chimneys, and roof-to-wall transitions providing robust protection of the roof's most vulnerable area
- Longest performance history with over 45 years of performance history, offers the highest confidence for the life of the roof