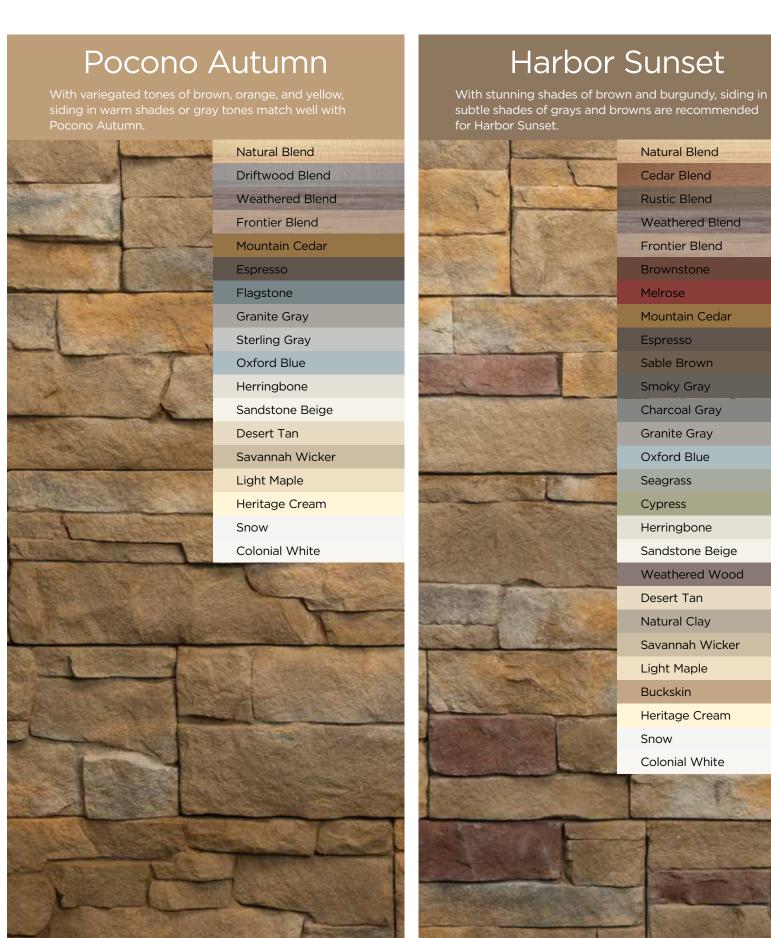

# Complement your siding color

The natural spectrum of STONEfaçade is designed to complement any new or existing home siding color. Below are CertainTeed siding color recommendations to guide your selection.