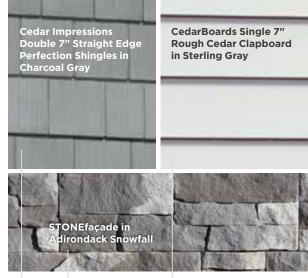

# Complement your siding color

The natural spectrum of STONEfaçade is designed to complement any new or existing home siding color. Below are CertainTeed siding color recommendations to guide your selection.