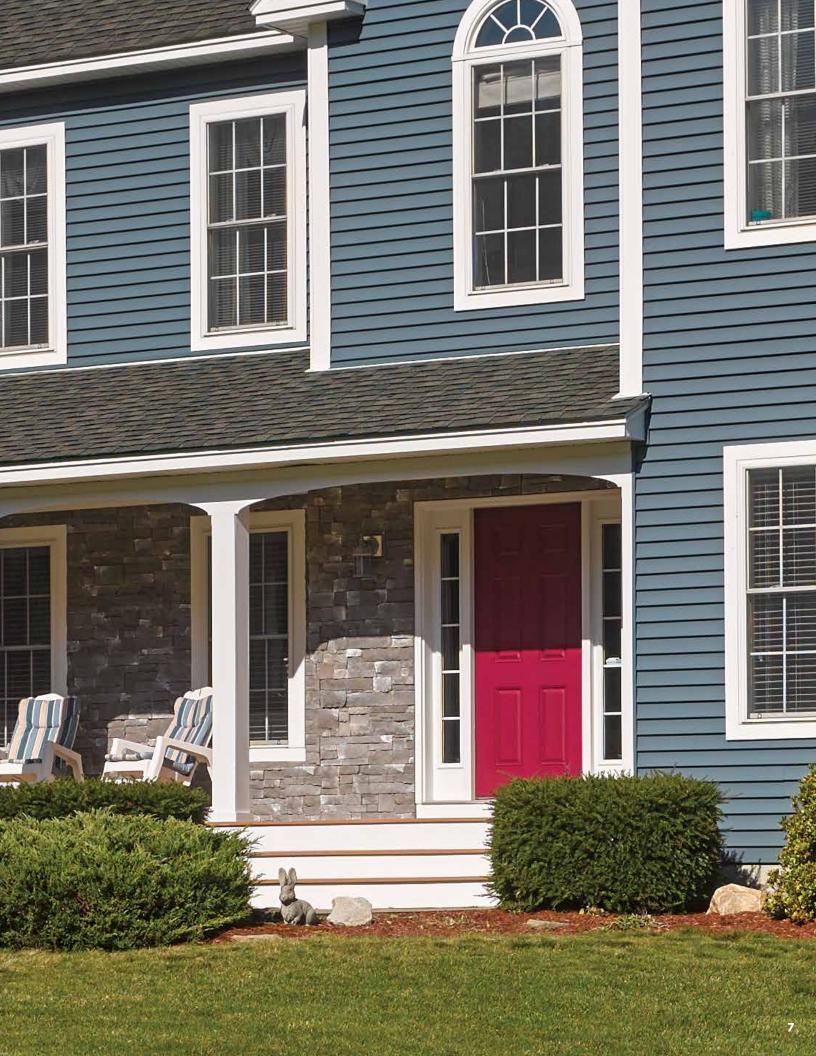

# Complement your siding color

The natural spectrum of STONEfaçade is designed to complement any new or existing home siding color. Below are CertainTeed siding color recommendations to guide your selection.