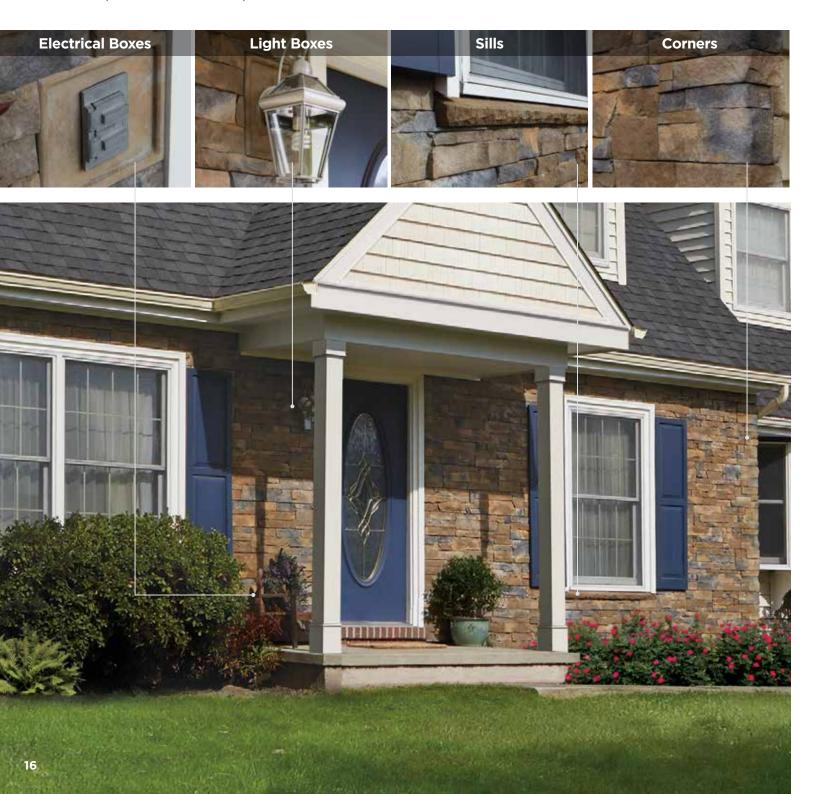

### STONEfaçade accessories

The STONEfaçade system includes a complete line of coordinating accessories to add the perfect finishing touch to your project. See our product catalog for complete details and specifications.

#### Restoration Millwork® trim

Enjoy the look of wood with the superior performance of cellular PVC. Restoration Millwork provides you with a wide variety of profiles and options to accentuate the stone design areas of your home.