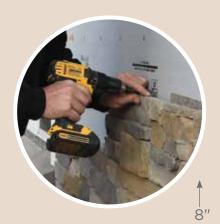

#### Stone veneer panels for easy installation

Your siding contractor will install it quickly and cleanly, saving time and money on your installation. The STONEfacade system includes components designed to work together seamlessly, integrating with new or existing exterior cladding for a beautiful, finished appearance.

Three panel widths are randomly pre-mixed in a carton to prevent patterning and create a natural appearance.

Note: STONEfaçade is suitable for use in two-story exterior applications up to 30' high.

Designed for years of worry-free performance, STONEfaçade requires no sealing, coating, or mortar. Unlike actual individual stone and other manufactured stone cladding products, STONEfaçade is an easy-toinstall panelized system.