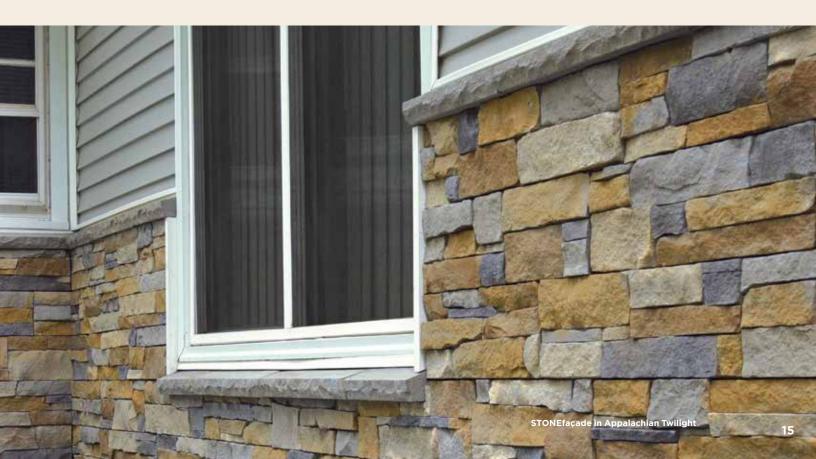

#### One-of-a-kind Appearance

STONEfaçade is molded from handpicked stone to blend natural beauty with modern performance, and provide long-lasting beauty that will endure for years to come. No two panels from our manufacturing process look exactly alike.

Three panel widths are randomly pre-mixed in a carton to prevent patterning and create a natural appearance.

Note: STONEfaçade is suitable for use in two-story exterior applications up to 30' high.

Designed for years of worry-free performance, STONEfaçade requires no sealing, coating, or mortar. Unlike actual individual stone and other manufactured stone cladding products, STONEfaçade is an easy-toinstall panelized system.