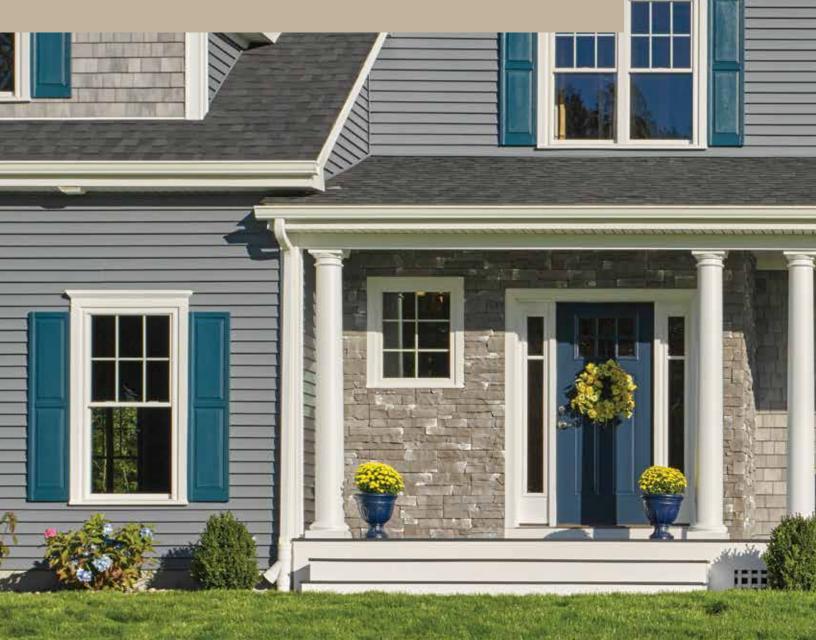

# Complement your siding color

The natural spectrum of STONEfaçade is designed to complement any new or existing home siding color. Below are CertainTeed siding color recommendations to guide your selection.