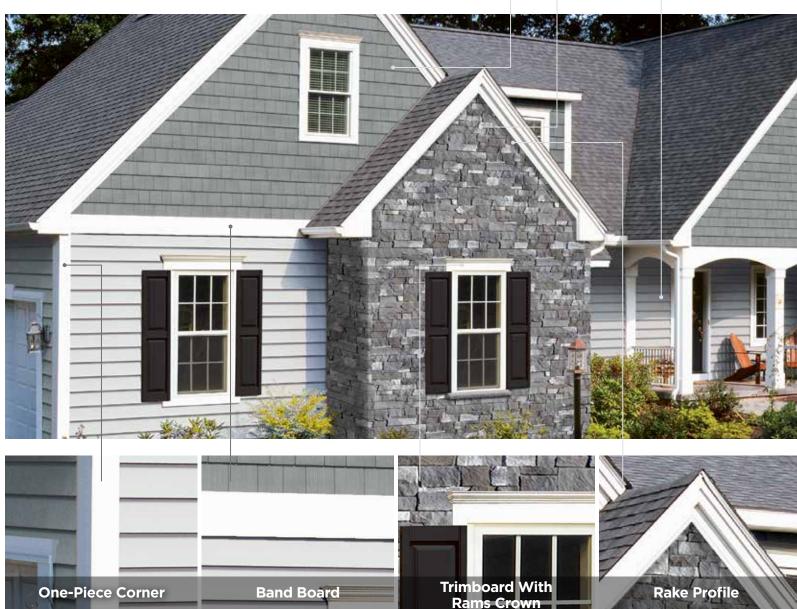

# An Innovative System Design

#### Stone veneer panels for easy installation

Your siding contractor will install it quickly and cleanly, saving time and money on your installation. The STONEfacade system includes components designed to work together seamlessly, integrating with new or existing exterior cladding for a beautiful, finished appearance.

Three panel widths are randomly pre-mixed in a carton to prevent patterning and create a natural appearance.

Note: STONEfaçade is suitable for use in two-story exterior applications up to 30' high.

Designed for years of worry-free performance, STONEfaçade requires no sealing, coating, or mortar. Unlike actual individual stone and other manufactured stone cladding products, STONEfaçade is an easy-toinstall panelized system.

Panelized

In addition, the unique design of the fully-integrated rainscreen provides moisture management protection for your walls and provides a simplified means of drainage installation.

#### Restoration Millwork® trim

Enjoy the look of wood with the superior performance of cellular PVC. Restoration Millwork provides you with a wide variety of profiles and options to accentuate the stone design areas of your home.