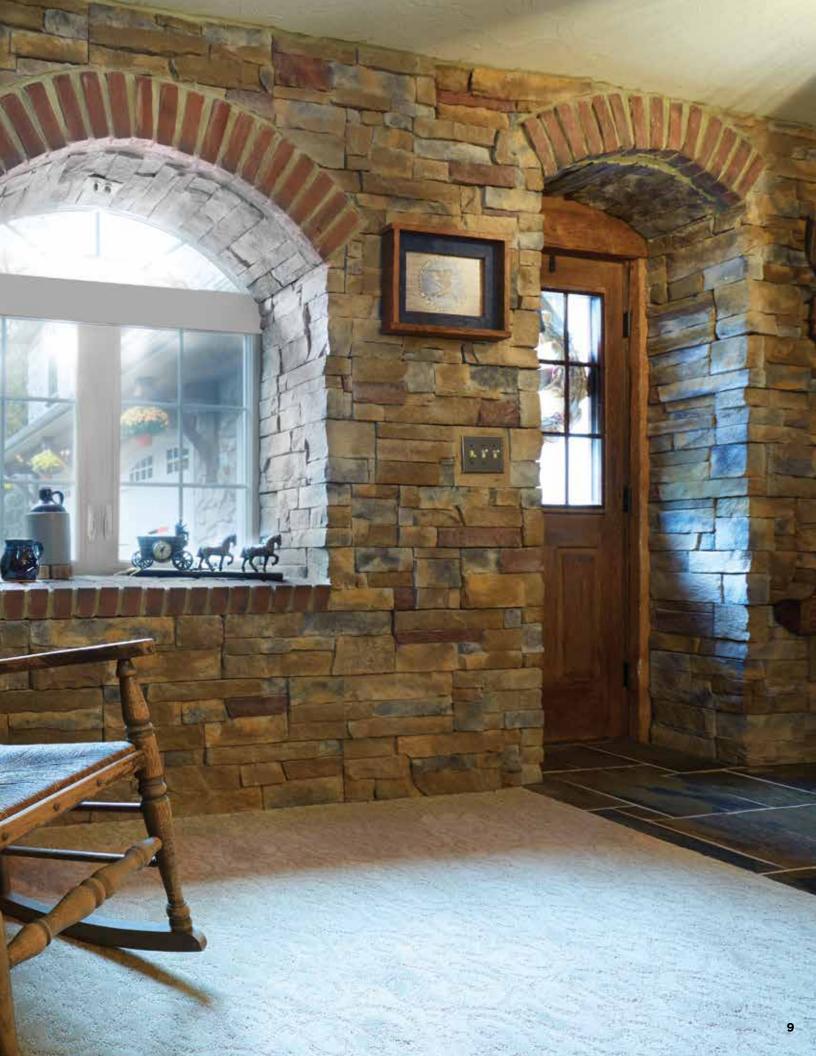

# Turn your dream into reality

Nothing says "Welcome home" like the warm and inviting look of stone. Now you can take your home's exterior to a new level with CertainTeed STONEfaçade, a manufactured architectural stone veneer that delivers the beauty and craftsmanship of natural stone in an affordable, durable, and easy-to-install panelized system.

The design flexibility of STONEfaçade gives you the freedom to create any look you can imagine. It can be used to enhance both the exterior and interior of a home - accenting entryways, creating kneewalls to complement siding, and showcasing mantles, backsplashes, hallways, and other spaces that the look of stone can stylishly refine.