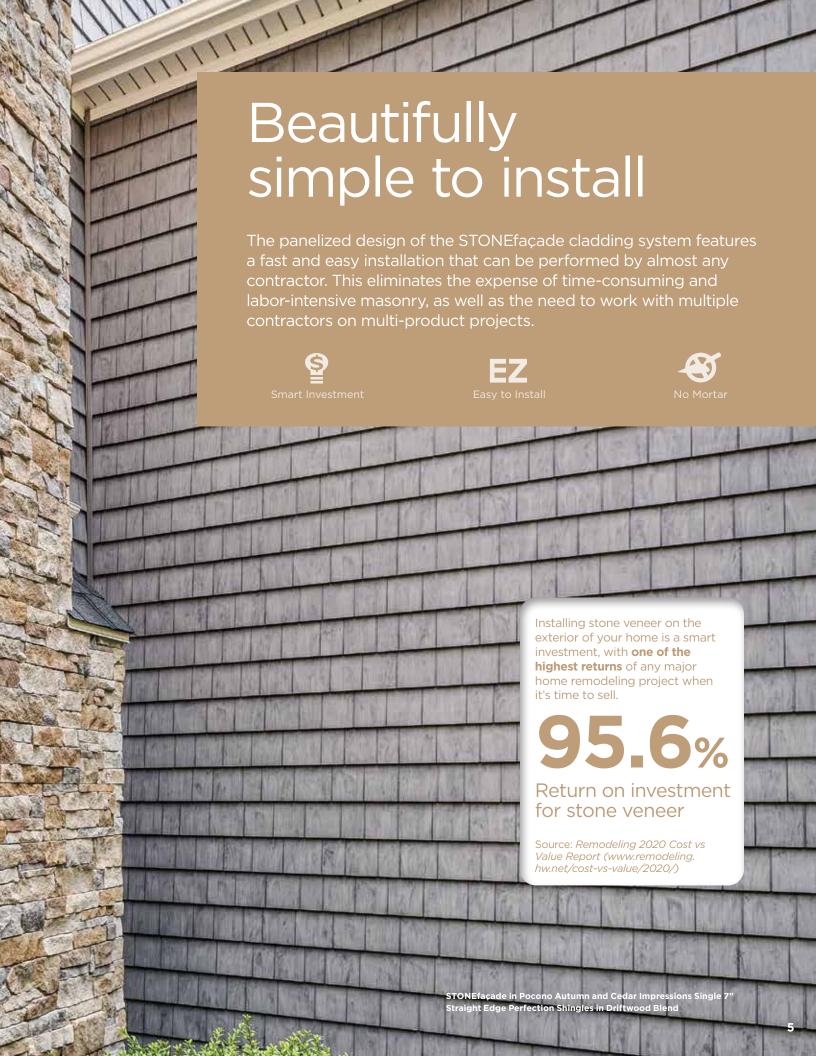

#### Stone veneer panels for easy installation

Your siding contractor will install it quickly and cleanly, saving time and money on your installation. The STONEfacade system includes components designed to work together seamlessly, integrating with new or existing exterior cladding for a beautiful, finished appearance.

Three panel widths are randomly pre-mixed in a carton to prevent patterning and create a natural appearance.

Note: STONEfaçade is suitable for use in two-story exterior applications up to 30' high.

Designed for years of worry-free performance, STONEfaçade requires no sealing, coating, or mortar. Unlike actual individual stone and other manufactured stone cladding products, STONEfaçade is an easy-toinstall panelized system.

Panelized

In addition, the unique design of the fully-integrated rainscreen provides moisture management protection for your walls and provides a simplified means of drainage installation.