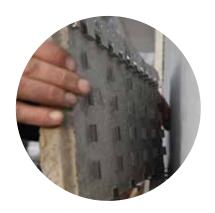

#### Moisture management to protect your home

STONEfaçade features the industry's only fully-integrated rainscreen, providing additional structural support and ample drainage from top to bottom for outstanding moisture management and protection of your most important investment. Our rainscreen is designed to prevent potential structural damage and mold, a common occurrence when masonry products are installed without a well-defined drainage space.

Panelized

In addition, the unique design of the fully-integrated rainscreen provides moisture management protection for your walls and provides a simplified means of drainage installation.