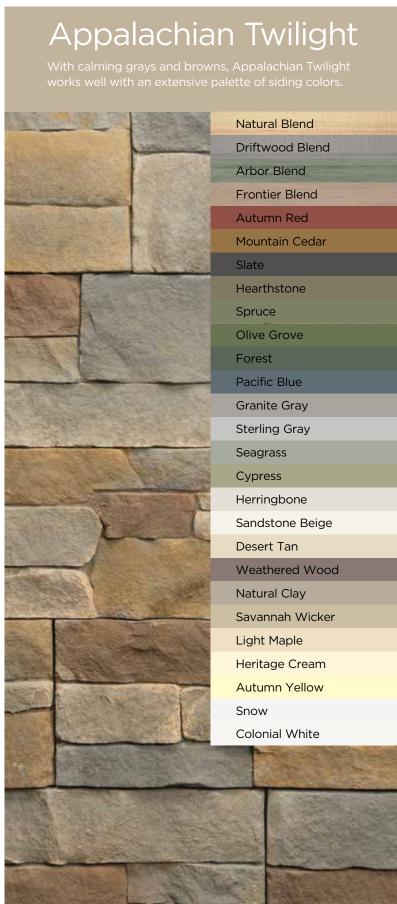

# Complement your siding color

The natural spectrum of STONEfaçade is designed to complement any new or existing home siding color. Below are CertainTeed siding color recommendations to guide your selection.