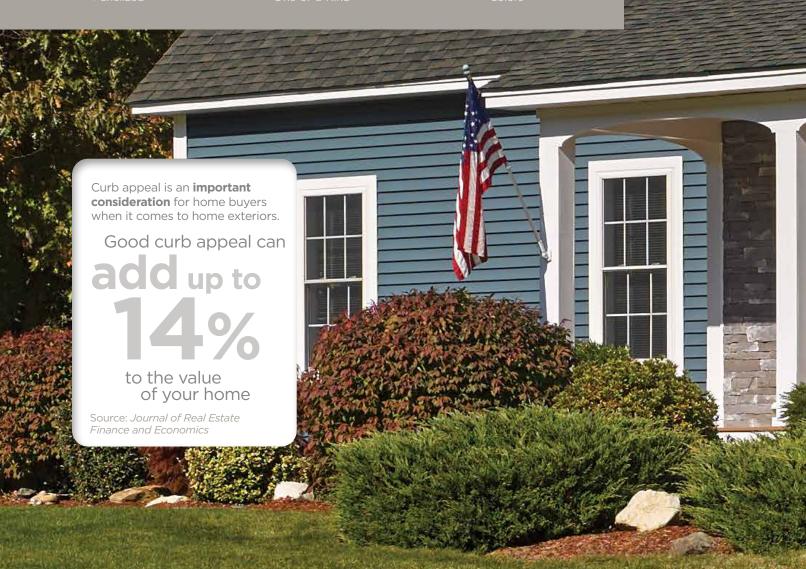

# Complement your siding color

The natural spectrum of STONEfaçade is designed to complement any new or existing home siding color. Below are CertainTeed siding color recommendations to guide your selection.