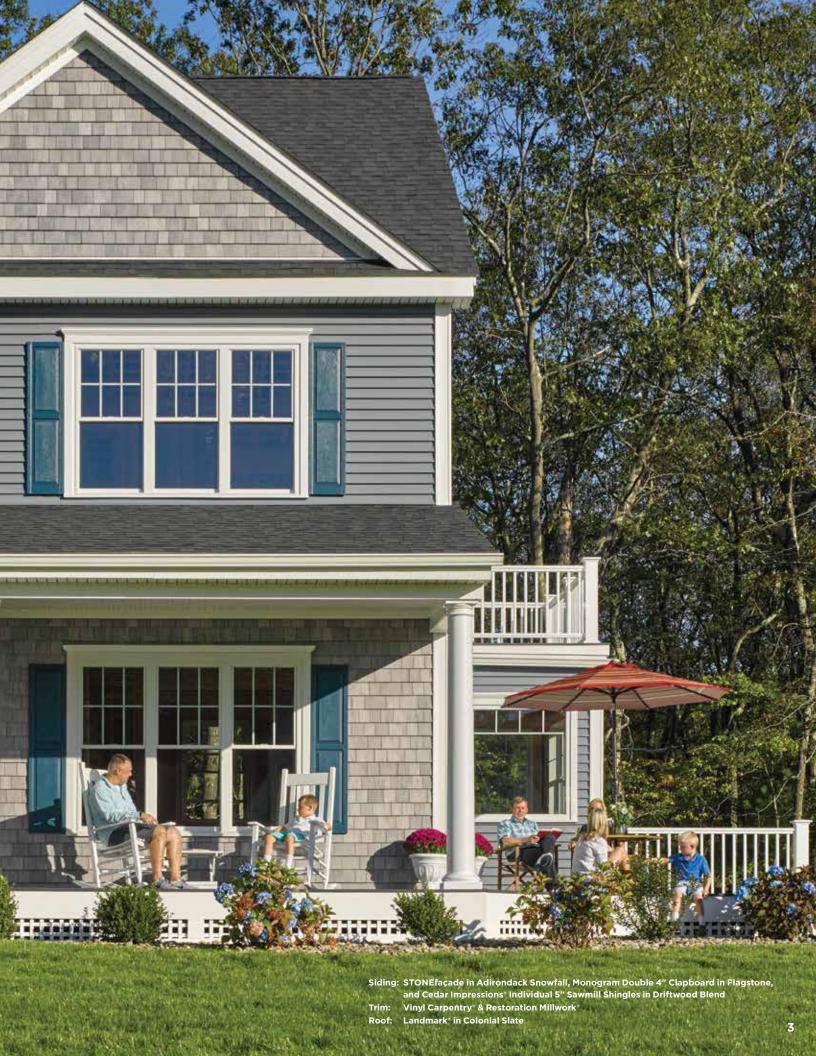

Three panel widths are randomly pre-mixed in a carton to prevent patterning and create a natural appearance.

Note: STONEfaçade is suitable for use in two-story exterior applications up to 30' high.

Designed for years of worry-free performance, STONEfaçade requires no sealing, coating, or mortar. Unlike actual individual stone and other manufactured stone cladding products, STONEfaçade is an easy-toinstall panelized system.