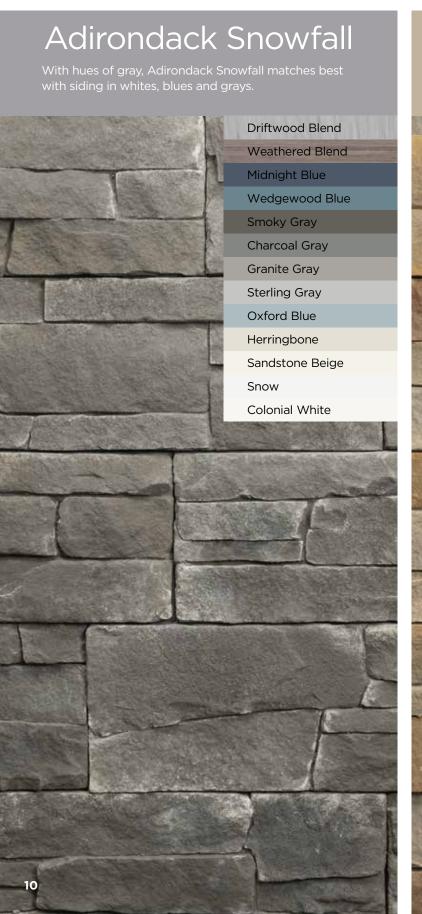

# Complement your siding color

The natural spectrum of STONEfaçade is designed to complement any new or existing home siding color. Below are CertainTeed siding color recommendations to guide your selection.