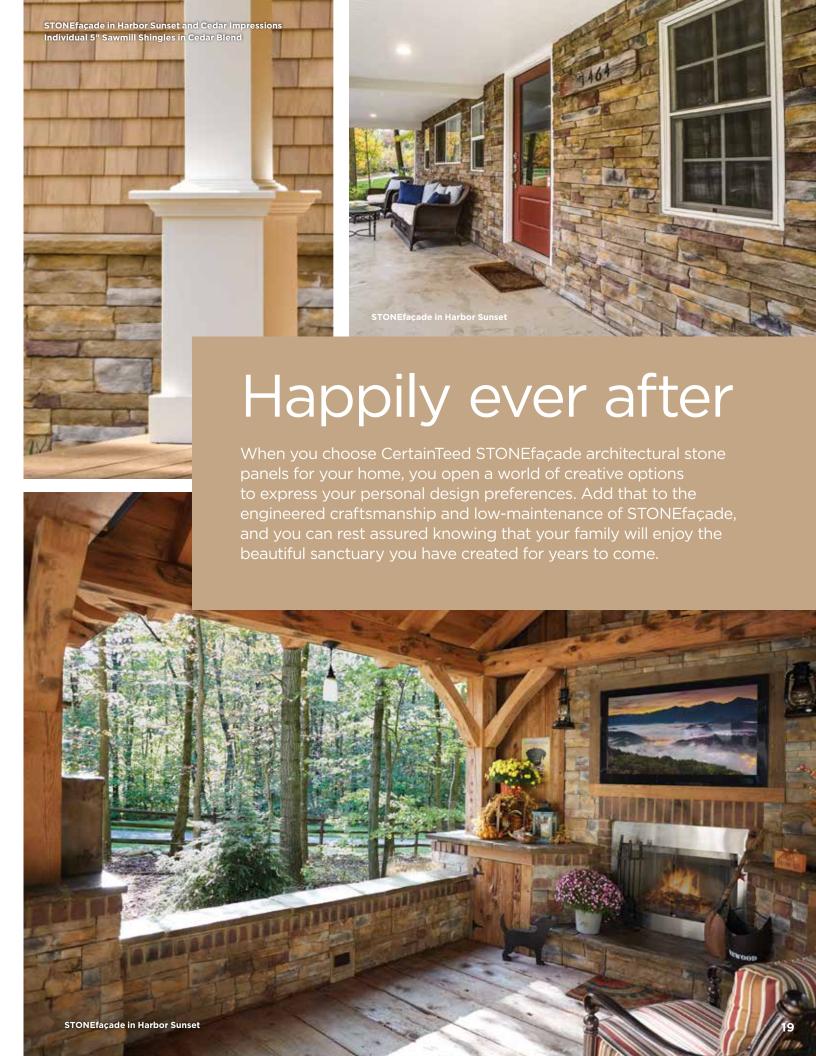

# Turn your dream into reality

Nothing says "Welcome home" like the warm and inviting look of stone. Now you can take your home's exterior to a new level with CertainTeed STONEfaçade, a manufactured architectural stone veneer that delivers the beauty and craftsmanship of natural stone in an affordable, durable, and easy-to-install panelized system.

The design flexibility of STONEfaçade gives you the freedom to create any look you can imagine. It can be used to enhance both the exterior and interior of a home - accenting entryways, creating kneewalls to complement siding, and showcasing mantles, backsplashes, hallways, and other spaces that the look of stone can stylishly refine.