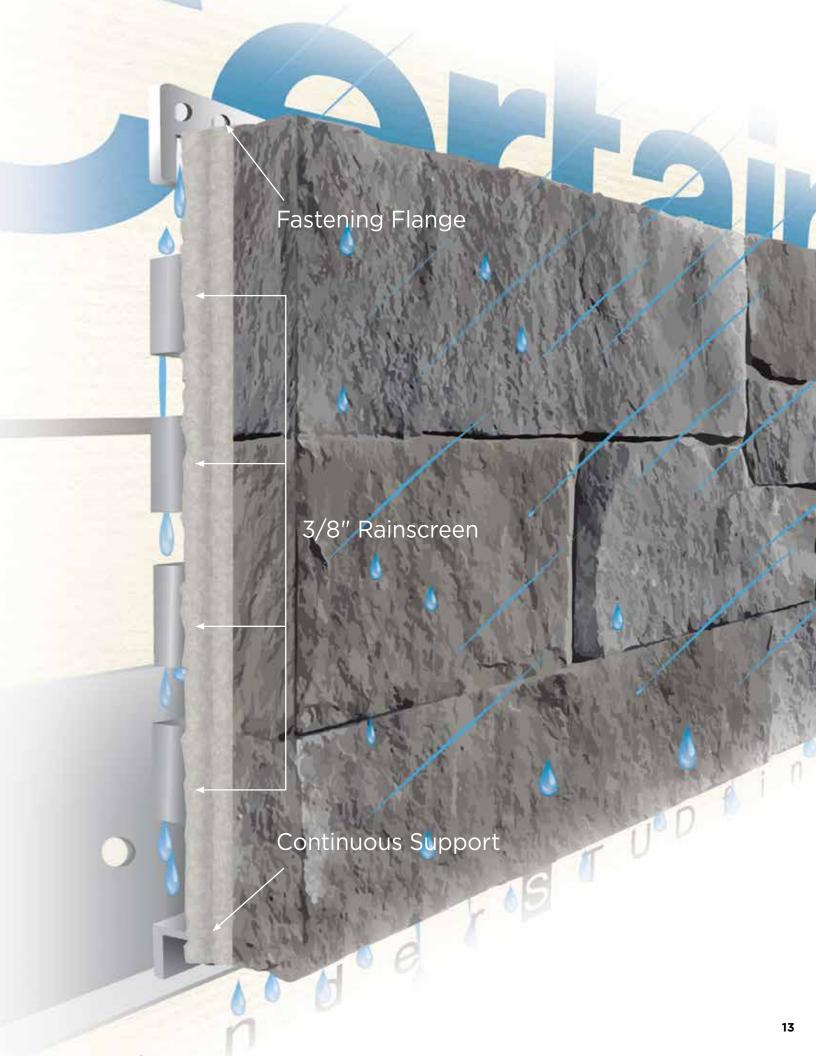

#### Moisture management to protect your home

STONEfaçade features the industry's only fully-integrated rainscreen, providing additional structural support and ample drainage from top to bottom for outstanding moisture management and protection of your most important investment. Our rainscreen is designed to prevent potential structural damage and mold, a common occurrence when masonry products are installed without a well-defined drainage space.

Panelized

In addition, the unique design of the fully-integrated rainscreen provides moisture management protection for your walls and provides a simplified means of drainage installation.