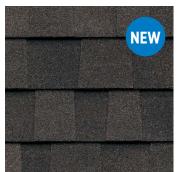

### Landmark<sup>®</sup> PRO

### Landmark PRO specifications:

- Premium Max Def color palette
- **Nail***Trak*<sup>®</sup> for faster installation
- Lifetime limited warranty
- 30-year Streak Fighter® algae resistance
- 10-year SureStart protection includes:
- Materials, labor, tear off and disposal cost
- 15-year 110 MPH wind warranty with upgrade to 130 MPH available
- UL 2218 Class 3 Impact Rated

### LANDMARK® PRO COLOR PALETTE

Max Def Georgetown Gray

Max Def Colonial Slate

Max Def Pewter

Max Def Shenandoah

Max Def Red Oak

Max Def Weathered Wood

Max Def Moiré Black