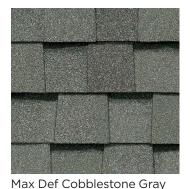

### LANDMARK® PRO COLOR PALETTE

Max Def Georgetown Gray

Max Def Colonial Slate

Max Def Pewter

Max Def Shenandoah

Max Def Red Oak

Max Def Weathered Wood

Max Def Moiré Black

Max Def Burnt Sienna

Max Def Evergreen

Scan code for more information

Max Def Driftwood

Max Def Espresso

Max Def Resawn Shake

**Max Def Colors** 

Max Def Coastal Blue