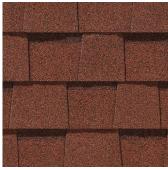

### LANDMARK® PRO COLOR PALETTE

Max Def Georgetown Gray

Max Def Colonial Slate

Max Def Pewter

Max Def Shenandoah

Max Def Red Oak

Max Def Weathered Wood

Max Def Moiré Black

Max Def Burnt Sienna

Max Def Evergreen

Scan code for more information

Max Def Driftwood

Max Def Espresso

Max Def Resawn Shake

**Max Def Colors** 

Max Def Coastal Blue