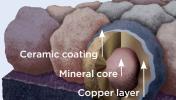

#### **Algae Resistance**

The ultimate in stain protection.

Those streaks you see on other roofs in your neighborhood? That's algae, and it's a common eyesore on roofing throughout North America. CertainTeed's **Streak***Fighter* technology uses the power of science to repel algae before it can take hold and spread.

**Streak***Fighter*'s granular blend includes naturally algae-resistant copper, helping your roof maintain its curb appeal and look beautiful for years to come.