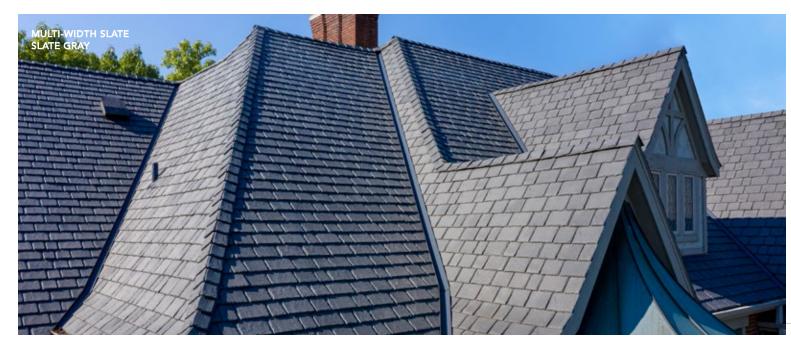

## MULTI-WIDTH

Our most authentic-looking and versatile option, DaVinci's Multi-Width tiles set the high mark for luxury. Laying tiles of multiple widths in a straight or staggered pattern creates the most natural, non-repeating appearance possible.

# **MULTI-WIDTH**

Multi-width tiles provide the greatest degree of authenticity and flexibility.