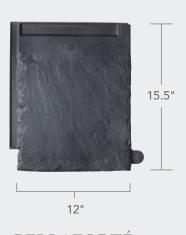

# TECHNICAL SPECIFICATIONS

DaVinci Slate

| V            | WIDTHS                  | THICKNESS<br>AT BUTT | WEIGHT/SQUARE                                              |
|--------------|-------------------------|----------------------|------------------------------------------------------------|
| MULTI-WIDTH  | 12", 10",<br>9", 7", 6" | 1/2"                 | 8" (266 lbs), 7.5" (283 lbs)<br>7" (304 lbs), 6" (354 lbs) |
| SINGLE-WIDTH | 12"                     | 1/2"                 | 8" (275 lbs), 7.5" (294 lbs)<br>7" (315 lbs), 6" (367 lbs) |
| BELLAFORTÉ   | 12"                     | 1/2"                 | 12" (158 lbs)                                              |