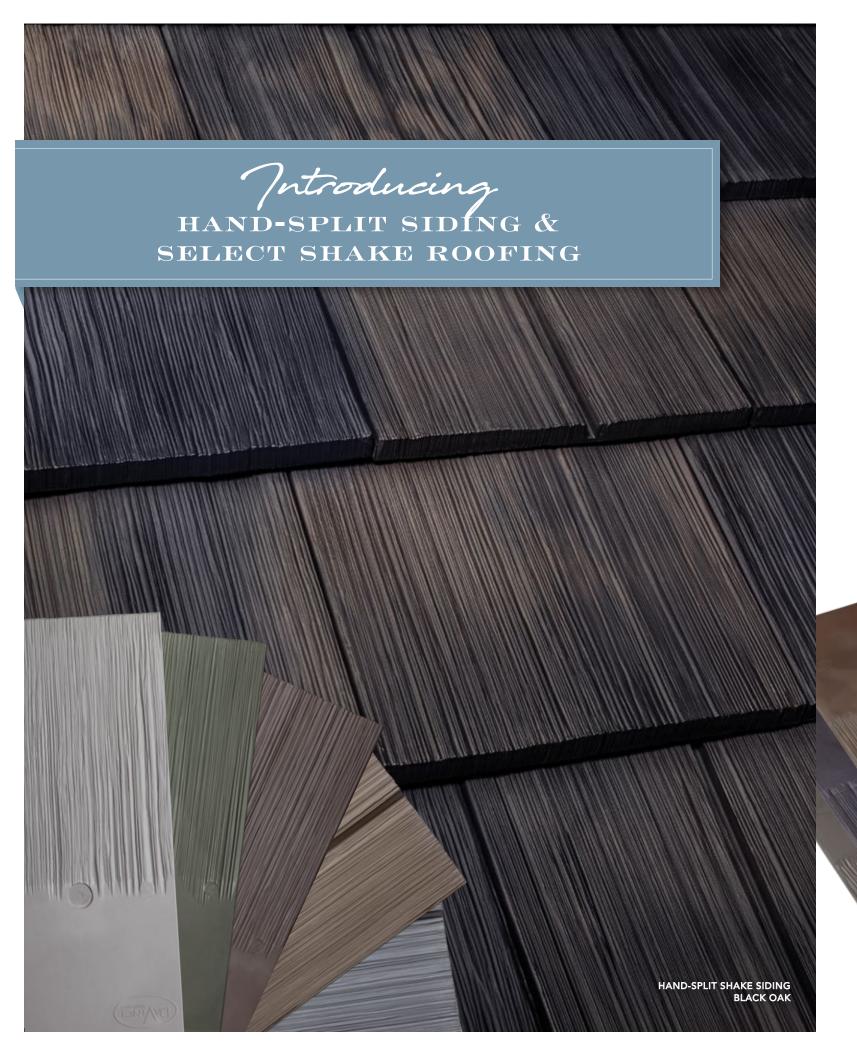

# DAVINCI HAND-SPLIT SHAKE SIDING

Expanding the legacy of beauty...

The anticipation is over—DaVinci now offers Hand-Split Siding, which gives you the look you love with superior durability for a lifetime. The tile molds are created from authentic cedar shake, giving any home the beauty of real cedar without ongoing maintenance. The attributes of real wood disappear over time, whereas our siding tiles are resistant to mold, algae, fire, pests, impact, and salt air.

# SELECT SHAKE ROOFING

Making a great thing greater

Along with the DaVinci reputation of durability and effortless upkeep, our Select Shake tiles imitate authentic cedar shake better than any other product on the market. The molds are created from real wood, giving your home the beauty of authentic cedar shake without the ongoing maintenance and upkeep. If your vision involves the look of traditional shake, these tiles are perfect for your project.