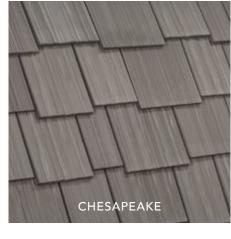

JUST LIKE NATURE

DaVinci's proprietary VariBlend™ manufacturing process creates subtle color variations from one tile

to the next. The nuanced shifts result in the most

natural-looking composite roof you can buy.

Our color blend options consist of as few as one to as many as eight individual colors to create a dynamic range of results.

The DaVinci Nature Crafted Collection is our most ambitious foray into color development to date. Our advanced technology has simulated the warmth and softness of a patina previously only created by time and exposure to the elements. Our Nature Crafted Collection captures the look of a moment and retains it for decades.