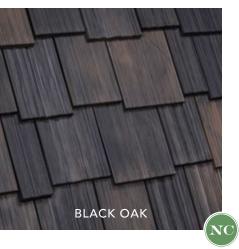

# SELECT SHAKE ROOFING

Making a great thing greater

Along with the DaVinci reputation of durability and effortless upkeep, our Select Shake tiles imitate authentic cedar shake better than any other product on the market. The molds are created from real wood, giving your home the beauty of authentic cedar shake without the ongoing maintenance and upkeep. If your vision involves the look of traditional shake, these tiles are perfect for your project.

Our design doesn't stop at beauty—our Select Shake allows for faster installation and will withstand whatever Mother Nature brings to the exterior of your home. When you're looking for the beauty of real cedar with the lasting artistry of DaVinci, our Select Shake has your home covered.

## SELECT SHAKE

Created from real cedar profiles, Select Shake gives your home the beauty of authentic wood while remaining maintenance-free. The versatile design provides a worry-free, best-in-class roof that speeds up installation with the look of multi-width shake.