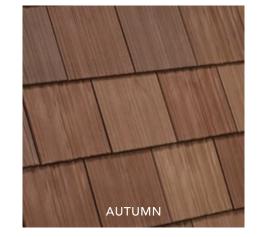

# Everything you love about shake... without the headaches or the heartaches.

DaVinci Multi-Width Shake recalls the craftsmanship and authenticity of natural, hand-split cedar shake with the advantages of color stability and a lifetime warranty. These deep-grained, multiple-width tiles are available in nine standard color blends.