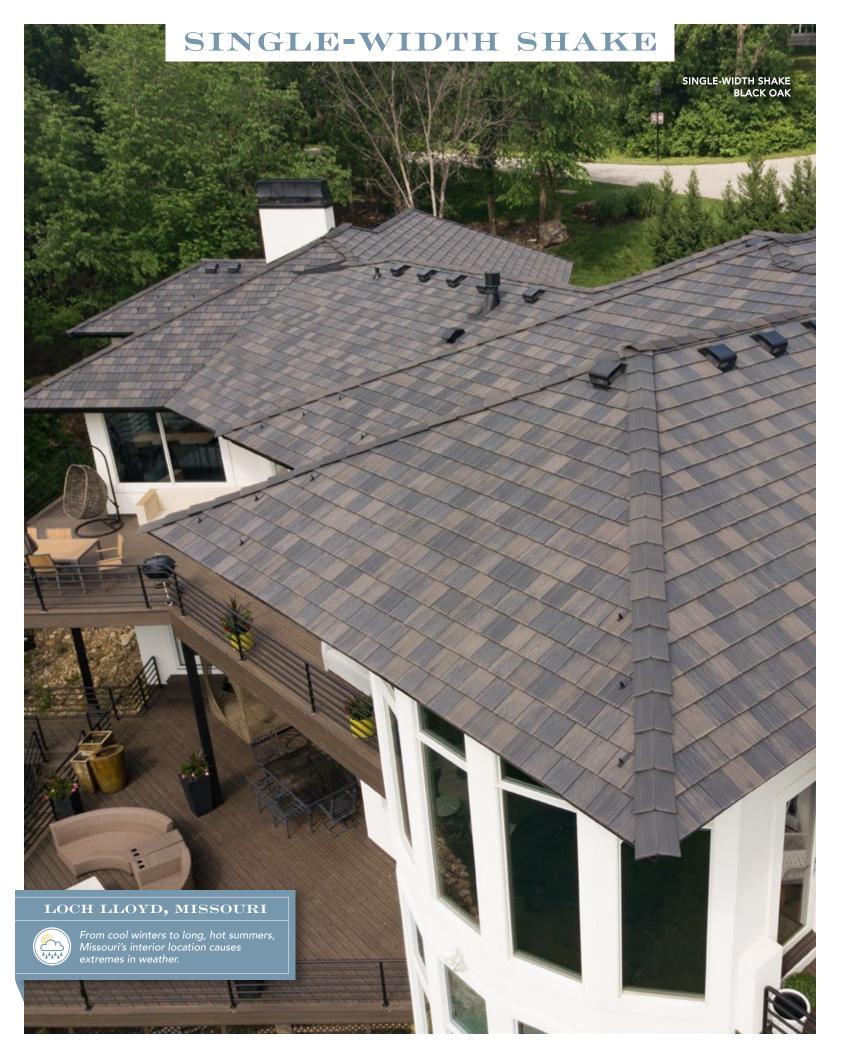

# SINGLE-WIDTH

The tidy and uniform appearance is a popular choice for a wide range of architectural styles.

Our versatile design replicates the look of authentic cedar on 8" and 10" tiles for a best-in-class roof.

# The look of cedar shake has never been easier.

Single-width shake delivers the varied textures and natural visual shifts in color and shading that occur with real hand-split cedar.

IT IS ONE OF THE
MOST FLAWLESSLY
REPLICATING
PRODUCTS OUT THERE,
AND WE'VE LOOKED
AT ALL OF THEM,
BELIEVE ME.