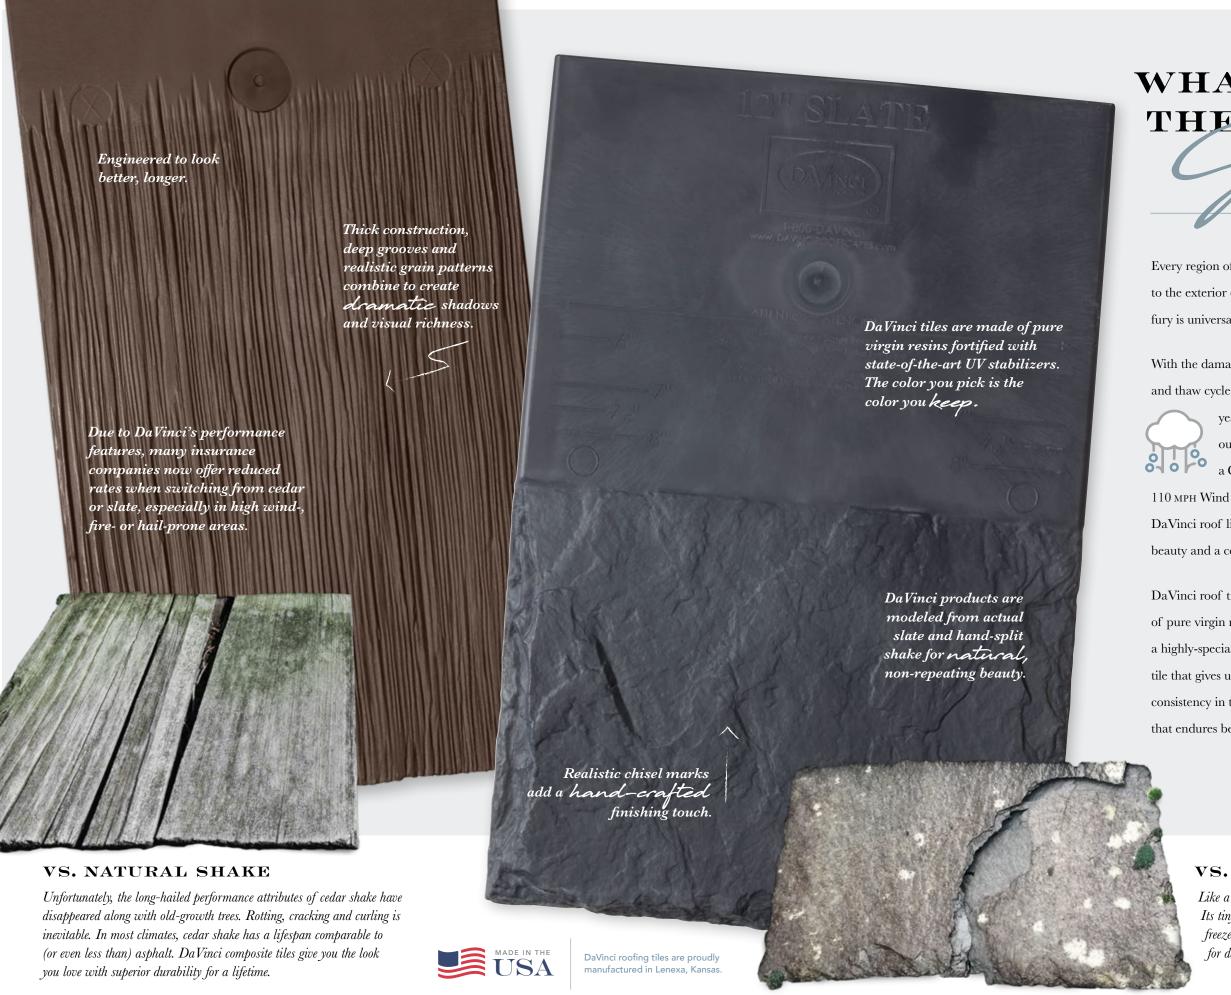

WHAT'S BEHIND THE BEAUTY IS

Every region of North America presents challenges to the exterior of your home. Mother Nature's fury is universal.

With the damaging effects of sun, hail, gale-force winds and freeze and thaw cycles, roofing materials are at odds with the weather

year-round. DaVinci's unique composite construction outperforms both natural slate and cedar shake with

a Class A Fire Rating, Class 4 Impact Rating and a

110 MPH Wind Rating. But the real genius of a DaVinci roof lies in its ability to provide lasting beauty and a constant source of pride.

DaVinci roof tiles are constructed of a composite material made of pure virgin resins, UV and thermal stabilizers as well as a highly-specialized fire retardant. The result is a state-of-the-art tile that gives us the greatest degree of color control and consistency in the manufacturing process and an end product that endures beautifully in any climate.

## VS. NATURAL SLATE

Like a rock? Slate tiles are not immune to the ravages of time...or hail. Its tiny fissures make natural slate susceptible to damage caused by freeze and thaw cycles. DaVinci slate products defy the elements for decades of enduring and worry-free beauty.