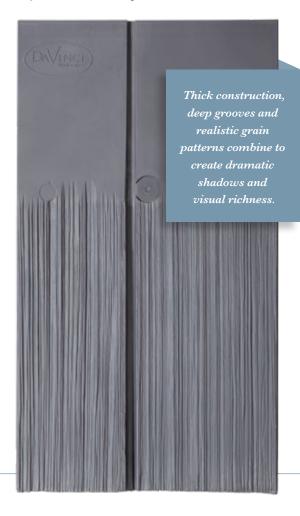

# DAVINCI HAND-SPLIT SHAKE SIDING

Expanding the legacy of beauty...

The anticipation is over—DaVinci now offers Hand-Split Siding, which gives you the look you love with superior durability for a lifetime. The tile molds are created from authentic cedar shake, giving any home the beauty of real cedar without ongoing maintenance. The attributes of real wood disappear over time, whereas our siding tiles are resistant to mold, algae, fire, pests, impact, and salt air.

By bringing 20 years of proven performance to a new exterior application, we've engineered siding that stands up to whatever your home may endure. Unlike real cedar, Hand-Split Shake Siding does not curl, cup, or split; it is easy to install and never requires painting. The color you pick is the color you keep because the tiles are made of virgin resins fortified with state-of-the-art UV stabilizers. When you demand the beauty of authentic wood but require effortless upkeep, DaVinci is on your side.