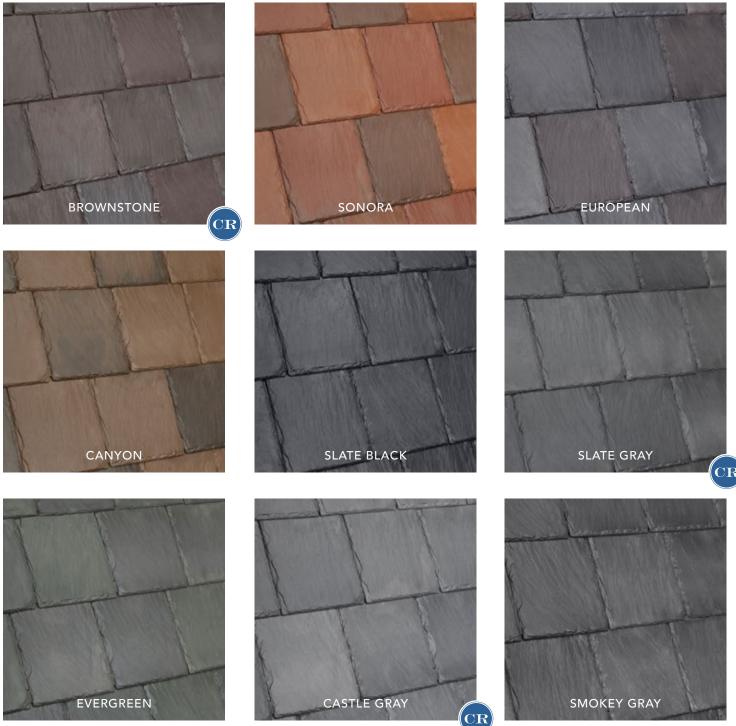

# Our commitment TO COLOR

Nobody offers you more color options than DaVinci—your only limitation is your imagination. Our industry-leading standard color palette is just the beginning. As our name implies, our ability to blend colors and create drama is unparalleled. So whether you're selecting a single color or opting for one of our expertly-crafted VariBlends,™ we've got you covered. When it comes to bringing out the best in your home...leave it to DaVinci.

JUST LIKE NATURE

DaVinci's proprietary VariBlend™ manufacturing process creates subtle color variations from one tile

to the next. The nuanced shifts result in the most

natural-looking composite roof you can buy.

Our color blend options consist of as few as one to as many as eight individual colors to create a dynamic range of results.

The DaVinci Nature Crafted Collection is our most ambitious foray into color development to date. Our advanced technology has simulated the warmth and softness of a patina previously only created by time and exposure to the elements. Our Nature Crafted Collection captures the look of a moment and retains it for decades.