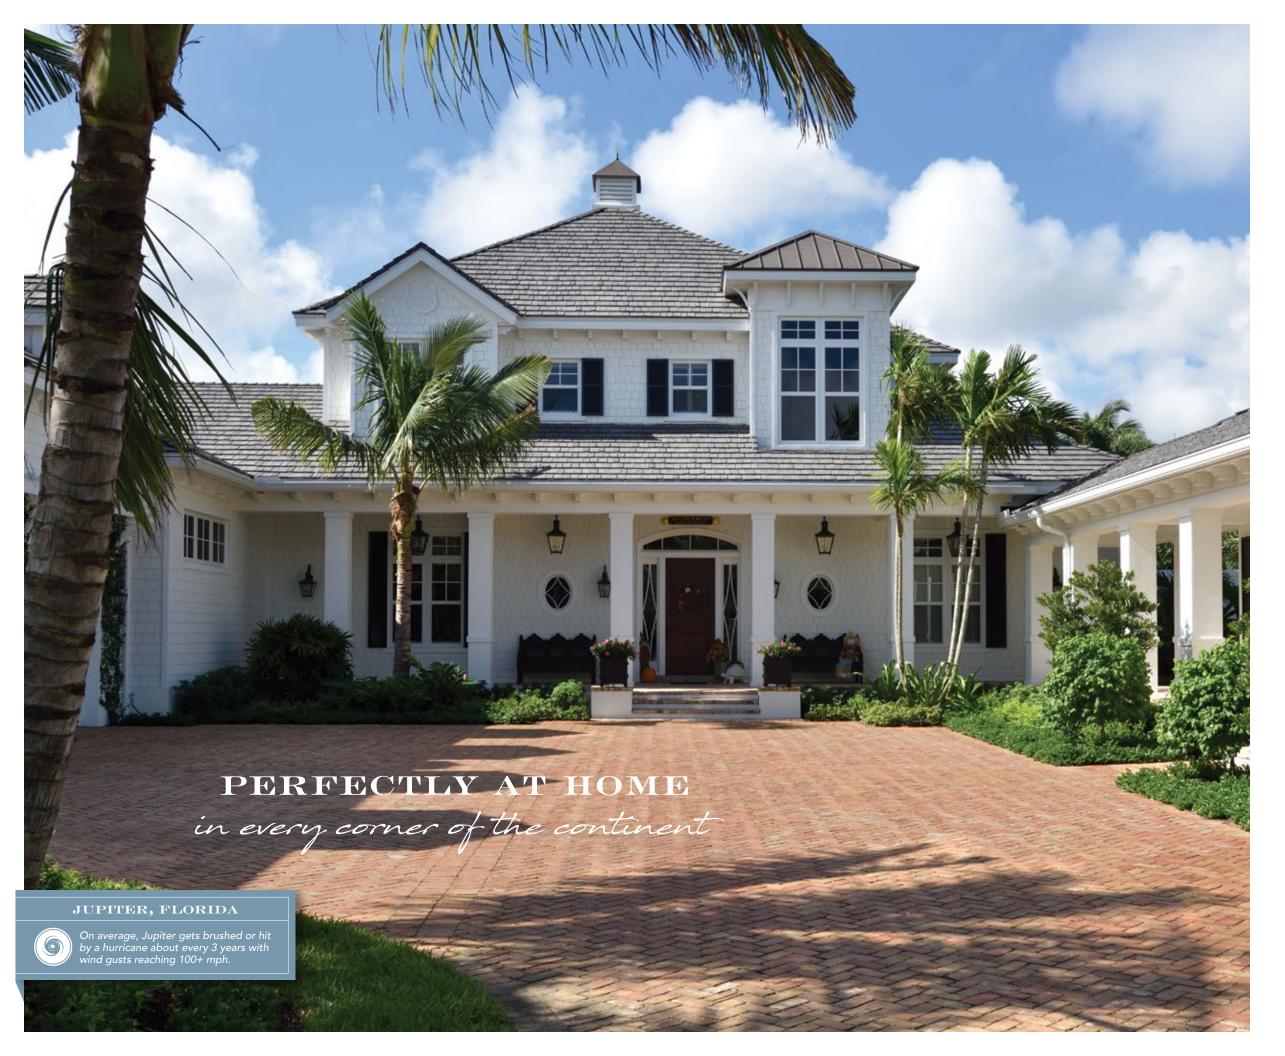

# WE FIT YOUR STYLE WE STAND UP TO YOUR WEATHER

From the mountains to the coasts...

Wherever you call home, a DaVinci roof
lives up to your vision of beauty and stands up
to the challenges of your weather.

WHAT'S BEHIND THE BEAUTY IS

Every region of North America presents challenges to the exterior of your home. Mother Nature's fury is universal.

With the damaging effects of sun, hail, gale-force winds and freeze and thaw cycles, roofing materials are at odds with the weather

year-round. DaVinci's unique composite construction outperforms both natural slate and cedar shake with

a Class A Fire Rating, Class 4 Impact Rating and a

110 MPH Wind Rating. But the real genius of a DaVinci roof lies in its ability to provide lasting beauty and a constant source of pride.