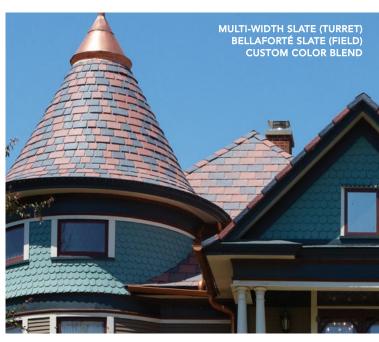

## MULTI-WIDTH

Our most authentic-looking and versatile option, DaVinci's Multi-Width tiles set the high mark for luxury. Laying tiles of multiple widths in a straight or staggered pattern creates the most natural, non-repeating appearance possible.

# **MULTI-WIDTH**

Multi-width tiles provide the greatest degree of authenticity and flexibility.