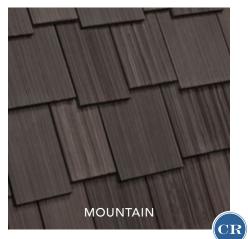

JUST LIKE NATURE

DaVinci's proprietary VariBlend™ manufacturing process creates subtle color variations from one tile

to the next. The nuanced shifts result in the most

natural-looking composite roof you can buy.

Our color blend options consist of as few as one to as many as eight individual colors to create a dynamic range of results.

The DaVinci Nature Crafted Collection is our most ambitious foray into color development to date. Our advanced technology has simulated the warmth and softness of a patina previously only created by time and exposure to the elements. Our Nature Crafted Collection captures the look of a moment and retains it for decades.