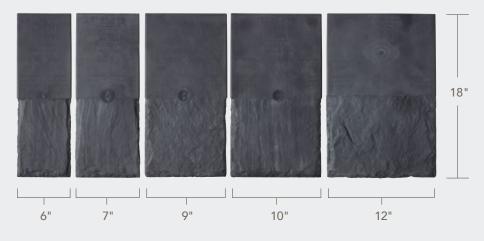

# CREATING EXPOSURE

Straight or staggered tile coursing is a personal choice.

Although budget and architectural style will enter into the equation, personal preference is typically the final determining factor. With DaVinci Multi-Width and Single-Width tiles, you have the greatest ability to vary tile placement. Both Bellaforté Slate and Shake tiles must be installed at a 12" exposure.

Multi-Width and Single-Width Slate can be installed at 6," 7", 7½" and 8" exposure.

Multi-Width, Single-Width, and Select Shake can be installed at 9" and 10" exposure.

34 — DAVINCIROOFSCAPES.COM — TECHNICAL SPECIFICATIONS — 35