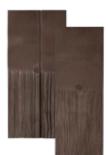

## SELECT SHAKE

Created from real cedar profiles, Select Shake gives your home the beauty of authentic wood while remaining maintenance-free. The versatile design provides a worry-free, best-in-class roof that speeds up installation with the look of multi-width shake.

# The beauty of natural shake ... but ours is for keeps.

DaVinci's Select Shake provides the craftsmanship and authenticity of natural, hand-split cedar shake with the advantages of color stability and a lifetime warranty. Meet your vision and make your dream home a reality with our versatile design.