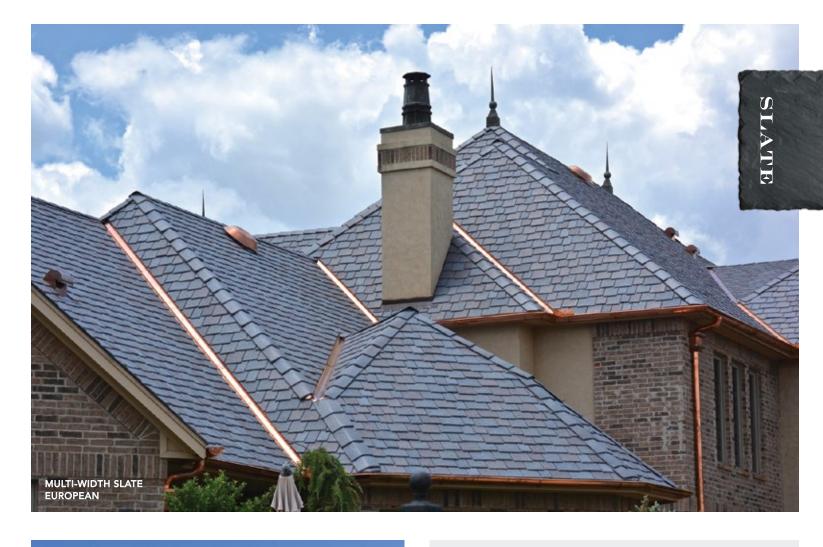

## MULTI-WIDTH

Our most authentic-looking and versatile option, DaVinci's Multi-Width tiles set the high mark for luxury. Laying tiles of multiple widths in a straight or staggered pattern creates the most natural, non-repeating appearance possible.

# **MULTI-WIDTH**

Multi-width tiles provide the greatest degree of authenticity and flexibility.