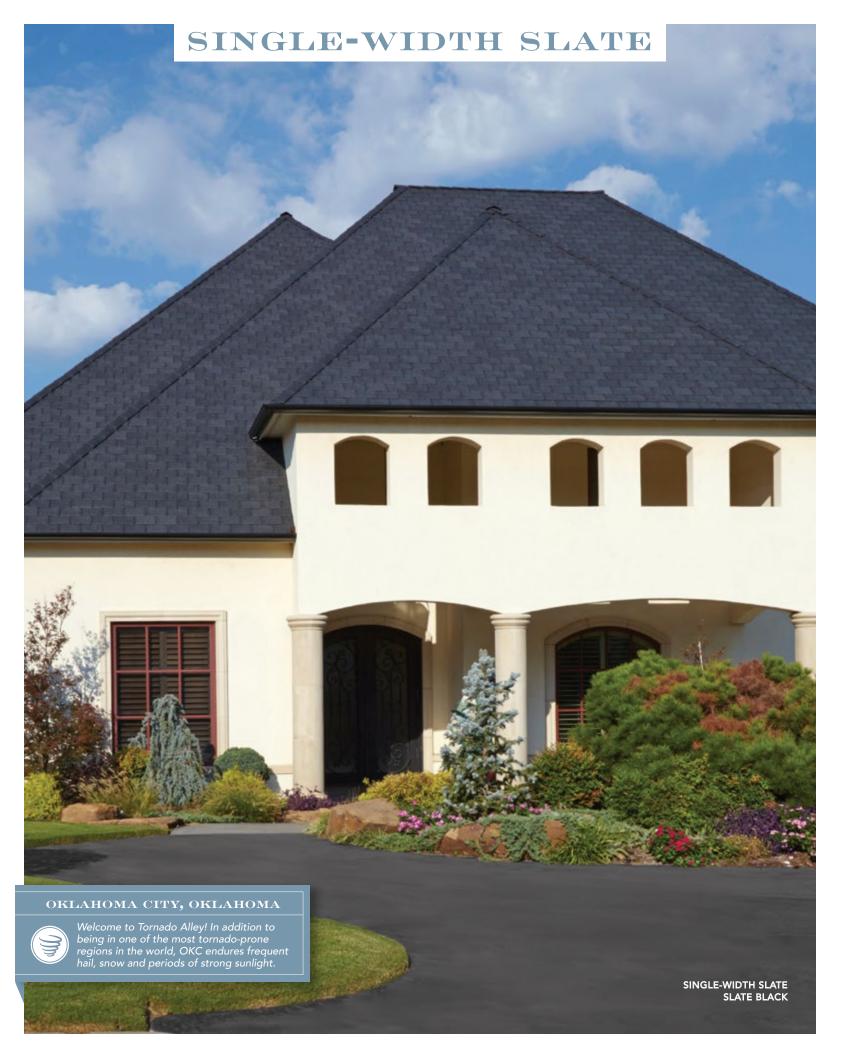

## SINGLE-WIDTH

Single-width tiles add a budget-friendly touch of tradition to your home in either a straight or staggered pattern. The uniform tile size and impact-resistant composite construction work to reduce waste and speed up installation.

| SINGLE-WIDTH | SLATE | Page | 16 |
|--------------|-------|------|----|
| SINGLE-WIDTH | SHAKE | Page | 28 |

# It feels right.

Some homes were created with the promise of a slate roof in mind. DaVinci's Single-Width Slate delivers on that promise with its astonishing versatility. Our single-width tile construction streamlines installation but still enables the flexibility of straight or staggered appearances.