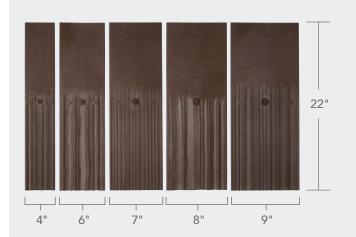

# **MULTI-WIDTH**

Achieve the authentic look of rough-hewn, hand-split cedar shake with subtle color shifts and randomly-staggered overlaps.

# MULTI-WIDTH SHAKE CHICAGO, ILLINOIS The Windy City probably got its name from an abundance of political banter. Nevertheless, Chicago faces its share of winter weather and a violent freeze and thaw cycle. MULTI-WIDTH SHAKE TAHOE

# Everything you love about shake... without the headaches or the heartaches.

DaVinci Multi-Width Shake recalls the craftsmanship and authenticity of natural, hand-split cedar shake with the advantages of color stability and a lifetime warranty. These deep-grained, multiple-width tiles are available in nine standard color blends.