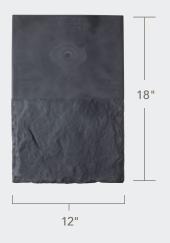

# TECHNICAL SPECIFICATIONS

DaVinci Slate

| V            | WIDTHS                  | THICKNESS<br>AT BUTT | WEIGHT/SQUARE                                              |
|--------------|-------------------------|----------------------|------------------------------------------------------------|
| MULTI-WIDTH  | 12", 10",<br>9", 7", 6" | 1/2"                 | 8" (266 lbs), 7.5" (283 lbs)<br>7" (304 lbs), 6" (354 lbs) |
| SINGLE-WIDTH | 12"                     | 1/2"                 | 8" (275 lbs), 7.5" (294 lbs)<br>7" (315 lbs), 6" (367 lbs) |
| BELLAFORTÉ   | 12"                     | 1/2"                 | 12" (158 lbs)                                              |