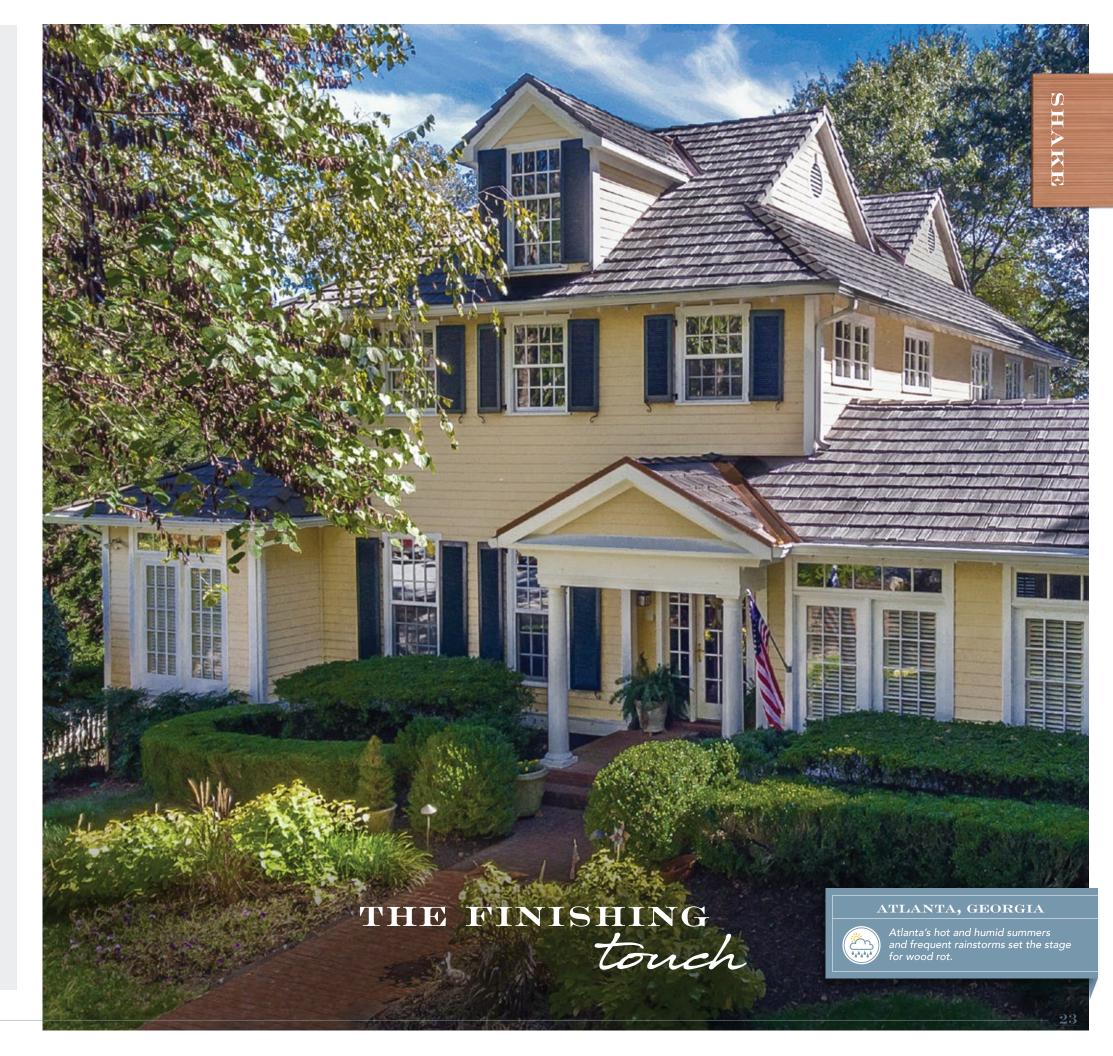

# DAVINCI HAND-SPLIT SHAKE SIDING

Expanding the legacy of beauty...

The anticipation is over—DaVinci now offers Hand-Split Siding, which gives you the look you love with superior durability for a lifetime. The tile molds are created from authentic cedar shake, giving any home the beauty of real cedar without ongoing maintenance. The attributes of real wood disappear over time, whereas our siding tiles are resistant to mold, algae, fire, pests, impact, and salt air.

By bringing 20 years of proven performance to a new exterior application, we've engineered siding that stands up to whatever your home may endure. Unlike real cedar, Hand-Split Shake Siding does not curl, cup, or split; it is easy to install and never requires painting. The color you pick is the color you keep because the tiles are made of virgin resins fortified with state-of-the-art UV stabilizers. When you demand the beauty of authentic wood but require effortless upkeep, DaVinci is on your side.

# SELECT SHAKE ROOFING

Making a great thing greater

Along with the DaVinci reputation of durability and effortless upkeep, our Select Shake tiles imitate authentic cedar shake better than any other product on the market. The molds are created from real wood, giving your home the beauty of authentic cedar shake without the ongoing maintenance and upkeep. If your vision involves the look of traditional shake, these tiles are perfect for your project.

Our design doesn't stop at beauty—our Select Shake allows for faster installation and will withstand whatever Mother Nature brings to the exterior of your home. When you're looking for the beauty of real cedar with the lasting artistry of DaVinci, our Select Shake has your home covered.