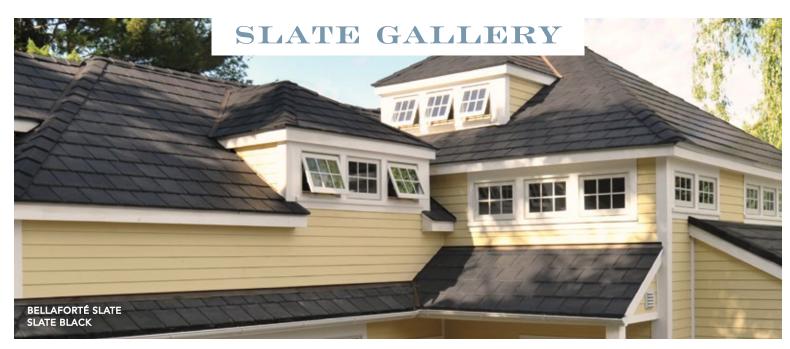

# BELLAFORTÉ

The look of slate at a fraction of the cost and weight.

BROWNSTONE

VINEYARD

SLATE BLACK