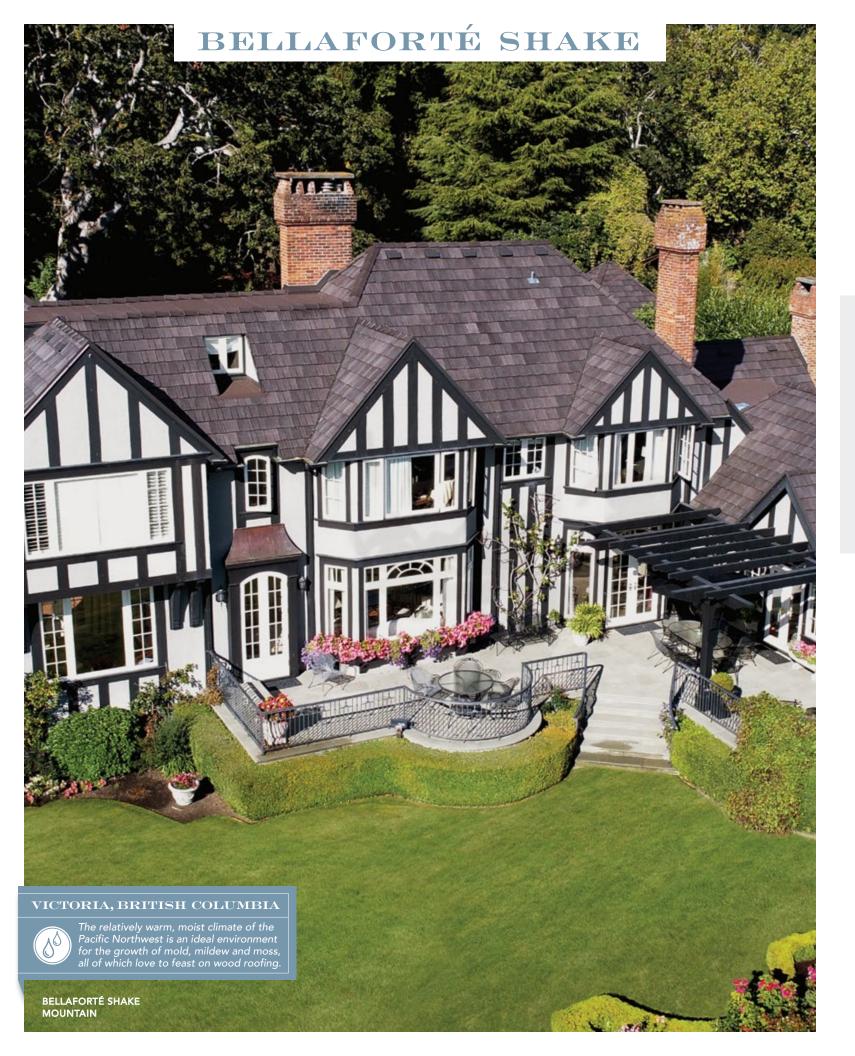

# BELLAFORTÉ

The inspired engineering of Bellaforté makes uncommon beauty considerably more attainable. Its innovative design requires less overlap (reducing waste and cost), making it a stylish upgrade that won't bust the budget.

DANIEL, RESIDENTIAL ARCHITECT

Lasting impressions.

It's the little things that make Bellaforté Shake such a remarkable product; the staggered edges, the color variation and the dramatic shadows all contribute to a truly realistic look. No less remarkable is Bellaforté's Lifetime Warranty, streamlined installation and its ability to lift the appearance of your house. It might be the easiest decision you'll face as a homeowner.