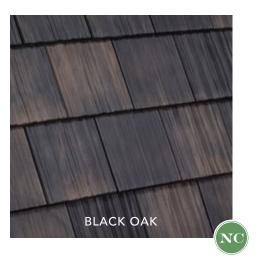

# SINGLE-WIDTH

The tidy and uniform appearance is a popular choice for a wide range of architectural styles.

Our versatile design replicates the look of authentic cedar on 8" and 10" tiles for a best-in-class roof.

# The look of cedar shake has never been easier.

Single-width shake delivers the varied textures and natural visual shifts in color and shading that occur with real hand-split cedar.

IT IS ONE OF THE
MOST FLAWLESSLY
REPLICATING
PRODUCTS OUT THERE,
AND WE'VE LOOKED
AT ALL OF THEM,
BELIEVE ME.