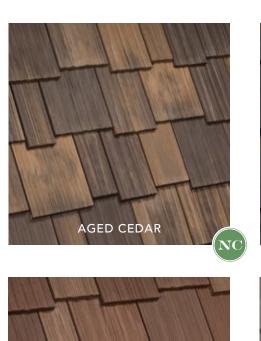

# SELECT SHAKE ROOFING

Making a great thing greater

Along with the DaVinci reputation of durability and effortless upkeep, our Select Shake tiles imitate authentic cedar shake better than any other product on the market. The molds are created from real wood, giving your home the beauty of authentic cedar shake without the ongoing maintenance and upkeep. If your vision involves the look of traditional shake, these tiles are perfect for your project.

Our design doesn't stop at beauty—our Select Shake allows for faster installation and will withstand whatever Mother Nature brings to the exterior of your home. When you're looking for the beauty of real cedar with the lasting artistry of DaVinci, our Select Shake has your home covered.

## SELECT SHAKE

Created from real cedar profiles, Select Shake gives your home the beauty of authentic wood while remaining maintenance-free. The versatile design provides a worry-free, best-in-class roof that speeds up installation with the look of multi-width shake.