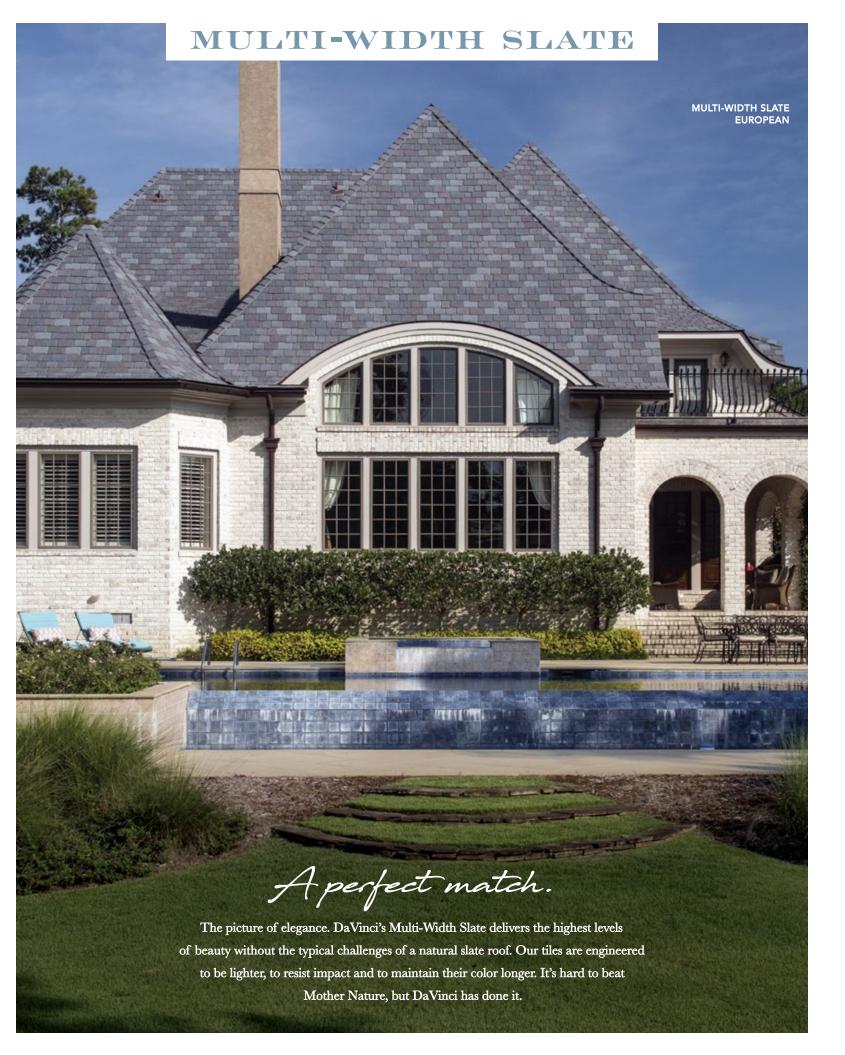

## MULTI-WIDTH

Our most authentic-looking and versatile option, DaVinci's Multi-Width tiles set the high mark for luxury. Laying tiles of multiple widths in a straight or staggered pattern creates the most natural, non-repeating appearance possible.

# **MULTI-WIDTH**

Multi-width tiles provide the greatest degree of authenticity and flexibility.