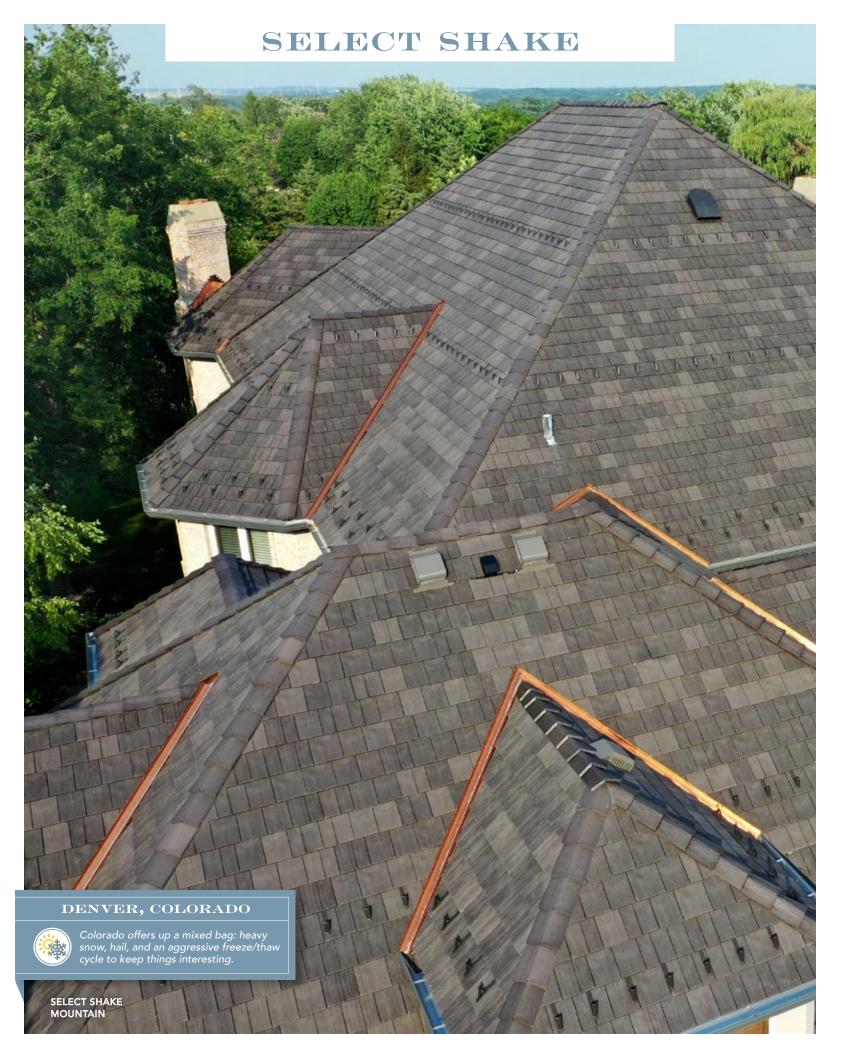

# SELECT SHAKE ROOFING

Making a great thing greater

Along with the DaVinci reputation of durability and effortless upkeep, our Select Shake tiles imitate authentic cedar shake better than any other product on the market. The molds are created from real wood, giving your home the beauty of authentic cedar shake without the ongoing maintenance and upkeep. If your vision involves the look of traditional shake, these tiles are perfect for your project.

Our design doesn't stop at beauty—our Select Shake allows for faster installation and will withstand whatever Mother Nature brings to the exterior of your home. When you're looking for the beauty of real cedar with the lasting artistry of DaVinci, our Select Shake has your home covered.

Learn more about Select Shake on page 27.