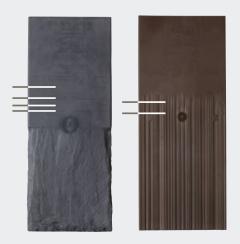

## VS. NATURAL SLATE

Like a rock? Slate tiles are not immune to the ravages of time...or hail. Its tiny fissures make natural slate susceptible to damage caused by freeze and thaw cycles. DaVinci slate products defy the elements for decades of enduring and worry-free beauty.

4 — DAVINCIROOFSCAPES.COM