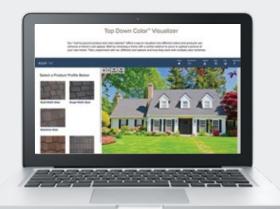

# THE TOP DOWN COLOR™ VISUALIZER

See for yourself how your color options enhance your home's curb appeal. This powerful tool lets you upload an image and experiment with color combinations of roofing, trim and more.