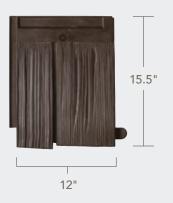

# BELLAFORTÉ

Our intelligent tile design simulates a multiwidth look on standardized 12" tiles, reducing material costs and simplifying installation.

# CREATING EXPOSURE

Straight or staggered tile coursing is a personal choice.

Although budget and architectural style will enter into the equation, personal preference is typically the final determining factor. With DaVinci Multi-Width and Single-Width tiles, you have the greatest ability to vary tile placement. Both Bellaforté Slate and Shake tiles must be installed at a 12" exposure.