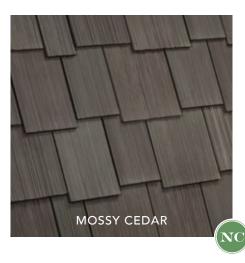

# SELECT SHAKE ROOFING

Making a great thing greater

Along with the DaVinci reputation of durability and effortless upkeep, our Select Shake tiles imitate authentic cedar shake better than any other product on the market. The molds are created from real wood, giving your home the beauty of authentic cedar shake without the ongoing maintenance and upkeep. If your vision involves the look of traditional shake, these tiles are perfect for your project.

Our design doesn't stop at beauty—our Select Shake allows for faster installation and will withstand whatever Mother Nature brings to the exterior of your home. When you're looking for the beauty of real cedar with the lasting artistry of DaVinci, our Select Shake has your home covered.

## SELECT SHAKE

Created from real cedar profiles, Select Shake gives your home the beauty of authentic wood while remaining maintenance-free. The versatile design provides a worry-free, best-in-class roof that speeds up installation with the look of multi-width shake.