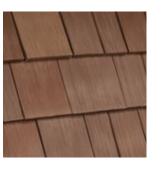

## MULTI-WIDTH

Our most authentic-looking and versatile option, DaVinci's Multi-Width tiles set the high mark for luxury. Laying tiles of multiple widths in a straight or staggered pattern creates the most natural, non-repeating appearance possible.

# **MULTI-WIDTH**

Multi-width tiles provide the greatest degree of authenticity and flexibility.