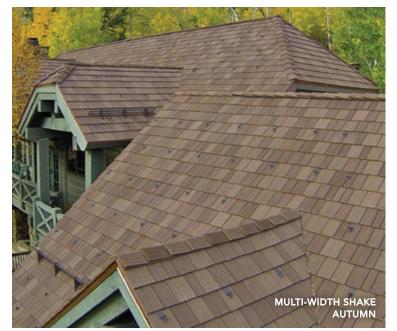

# **MULTI-WIDTH**

Achieve the authentic look of rough-hewn, hand-split cedar shake with subtle color shifts and randomly-staggered overlaps.

# Everything you love about shake... without the headaches or the heartaches.

DaVinci Multi-Width Shake recalls the craftsmanship and authenticity of natural, hand-split cedar shake with the advantages of color stability and a lifetime warranty. These deep-grained, multiple-width tiles are available in nine standard color blends.