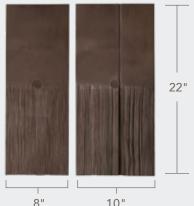

# SINGLE-WIDTH

The tidy and uniform appearance is a popular choice for a wide range of architectural styles.

Our versatile design replicates the look of authentic cedar on 8" and 10" tiles for a best-in-class roof.