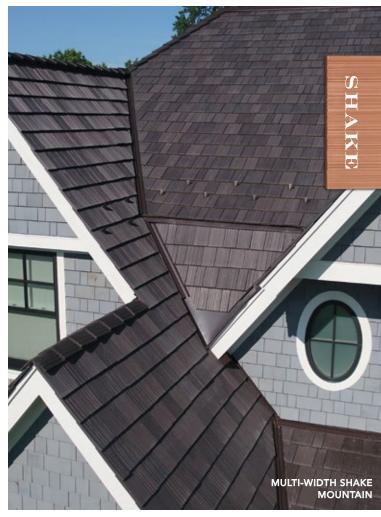

# **MULTI-WIDTH**

Achieve the authentic look of rough-hewn, hand-split cedar shake with subtle color shifts and randomly-staggered overlaps.

# Everything you love about shake... without the headaches or the heartaches.

DaVinci Multi-Width Shake recalls the craftsmanship and authenticity of natural, hand-split cedar shake with the advantages of color stability and a lifetime warranty. These deep-grained, multiple-width tiles are available in nine standard color blends.