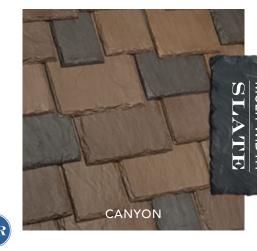

# BELLAFORTÉ

The look of slate at a fraction of the cost and weight.

BROWNSTONE

VINEYARD

SLATE BLACK