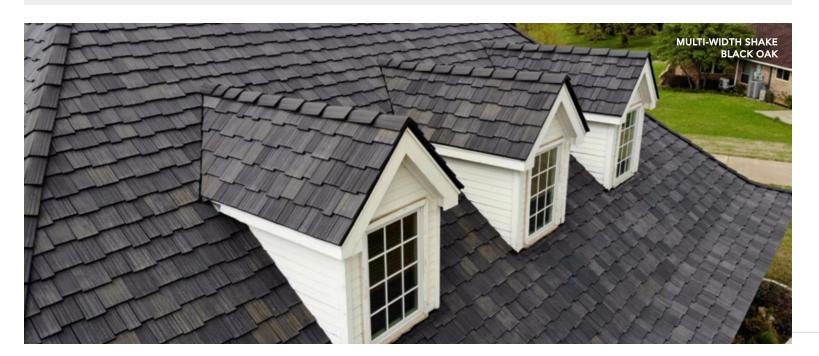

# **MULTI-WIDTH**

Achieve the authentic look of rough-hewn, hand-split cedar shake with subtle color shifts and randomly-staggered overlaps.

# Everything you love about shake... without the headaches or the heartaches.

DaVinci Multi-Width Shake recalls the craftsmanship and authenticity of natural, hand-split cedar shake with the advantages of color stability and a lifetime warranty. These deep-grained, multiple-width tiles are available in nine standard color blends.