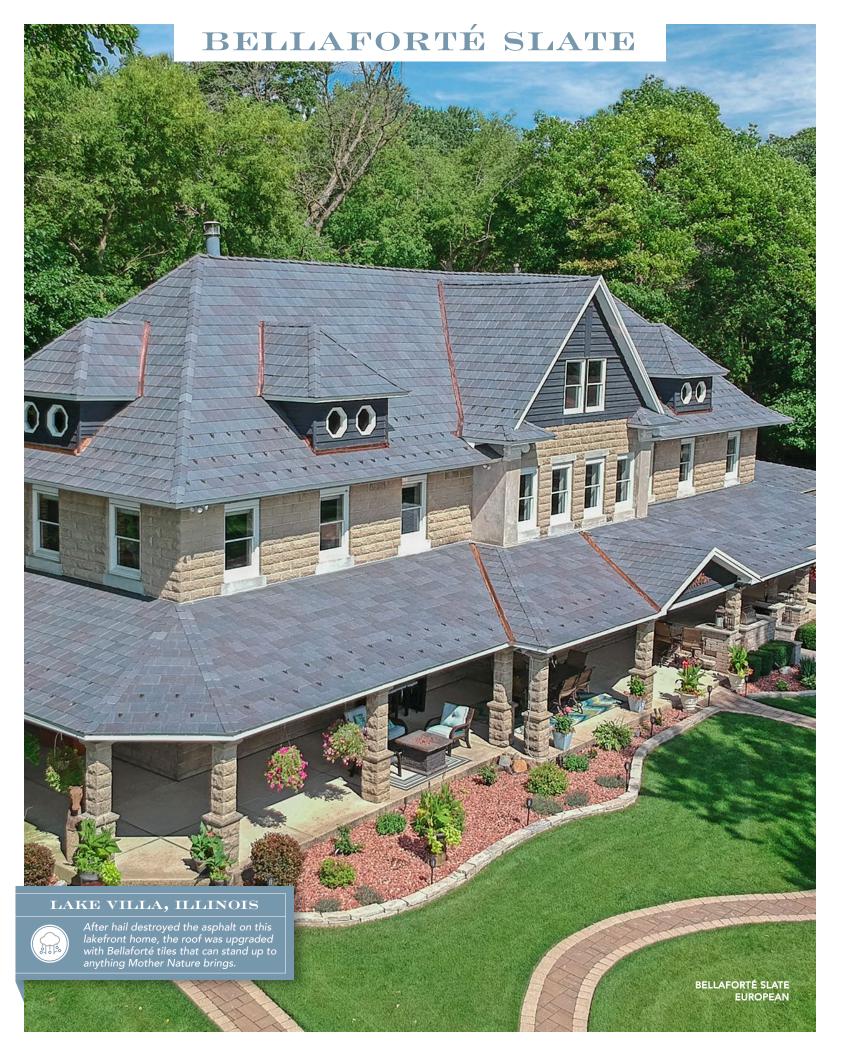

# BELLAFORTÉ

The inspired engineering of Bellaforté makes uncommon beauty considerably more attainable. Its innovative design requires less overlap (reducing waste and cost), making it a stylish upgrade that won't bust the budget.

# The look will amage you. The price might surprise you.

Designed to reduce material costs, Bellaforté puts the look of slate within reach, and with it the premium aesthetics and performance that asphalt shingles can only dream about.

With DaVinci Bellaforté, the look of slate may be more attainable than you think.

DAVINCI SLATE FITS WELL
WITH MY TRADITIONALLY-BASED
AND FRENCH PROVINCIAL
DESIGNS. HOMEOWNERS REALLY
LIKE THE DETAILED LOOK
AND APPRECIATE THE
LOW-MAINTENANCE APPEAL.