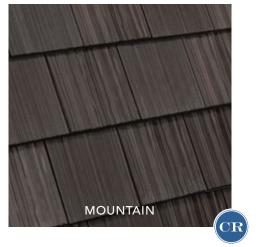

# MULTI-WIDTH SHAKE CHICAGO, ILLINOIS The Windy City probably got its name from an abundance of political banter. Nevertheless, Chicago faces its share of winter weather and a violent freeze and thaw cycle. MULTI-WIDTH SHAKE TAHOE

# Everything you love about shake... without the headaches or the heartaches.

DaVinci Multi-Width Shake recalls the craftsmanship and authenticity of natural, hand-split cedar shake with the advantages of color stability and a lifetime warranty. These deep-grained, multiple-width tiles are available in nine standard color blends.