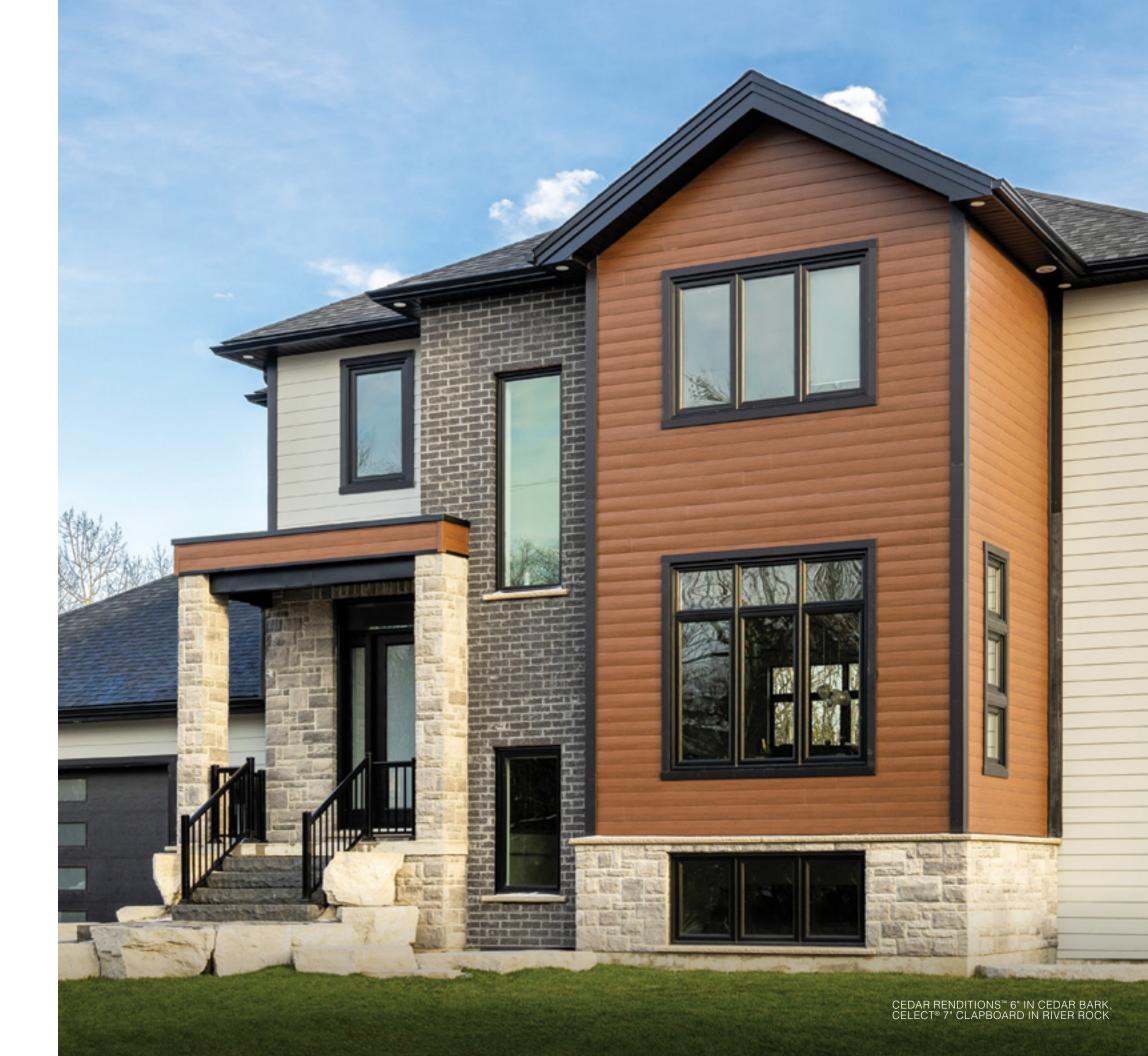

## CEDAR RENDITIONS<sup>™</sup> BY ROYAL<sup>®</sup> DESIGN SERIES

Raise your contemporary game.

Cedar Renditions Design Series combines sturdy contemporary wood aesthetics, solid colours and a distinctly streamlined presence with the durability of thicker gauge aluminum siding. Which makes it a knockout and a no-brainer for any project. It deepens the curb appeal of any home: as a subtle or dramatic contrasting complement to a broad array of exteriors, including board & batten, shingle and stone.