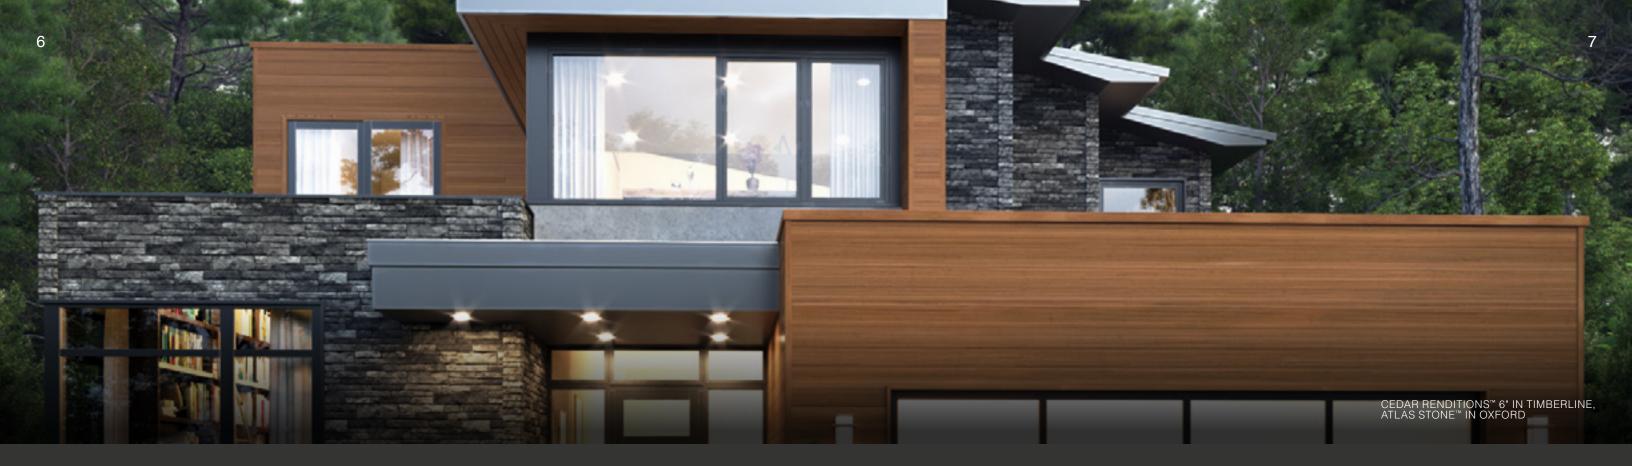

### DISTINCTIVE SHADES OF SLEEK

Our traditional, premium and solid colours project a full range of options, lending visual stopping power to all kinds of accents.

These are multi-toned colours offering a range to achieve a random and natural appearance.

RIVERWOOD TONALITIES

TIMBERLINE TONALITIES

A one-of-a-kind, high-design, low-maintenance sensation.