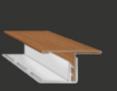

### ACCESSORIES

1/2" J-TRIM

STARTER STRIP 1" FACE

2 PART J-TRIM

\*Soffit image displayed is in the plain version.

1" FACE 5/8" J-TRIM

TRIM COIL

4" CHARCOAL