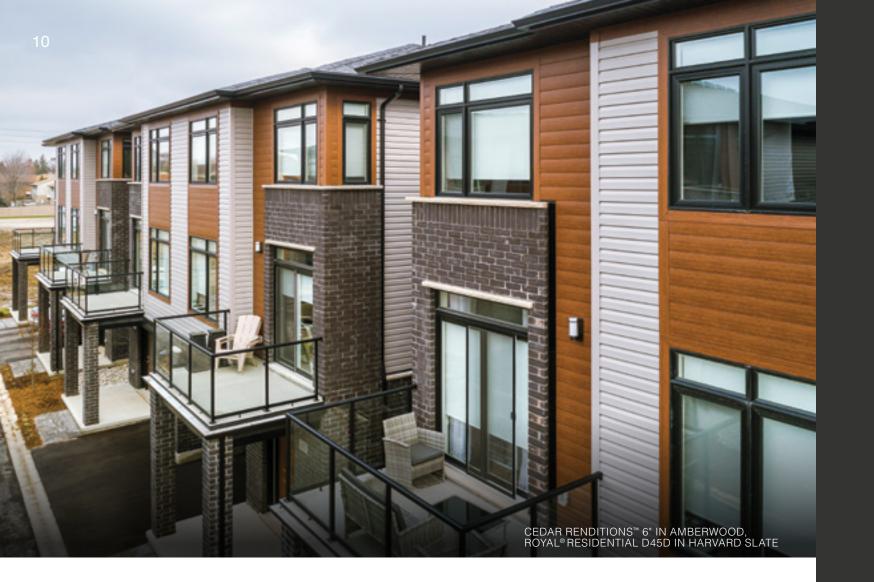

## CEDAR RENDITIONS<sup>™</sup> BY ROYAL<sup>®</sup> DESIGN SERIES

Raise your contemporary game.

Cedar Renditions Design Series combines sturdy contemporary wood aesthetics, solid colours and a distinctly streamlined presence with the durability of thicker gauge aluminum siding. Which makes it a knockout and a no-brainer for any project. It deepens the curb appeal of any home: as a subtle or dramatic contrasting complement to a broad array of exteriors, including board & batten, shingle and stone.

#### 4" & 6"

Whether you choose the 4" siding or extracontemporary 6" or maybe mixing both, you'll have three compelling ways to raise the profile of your home.