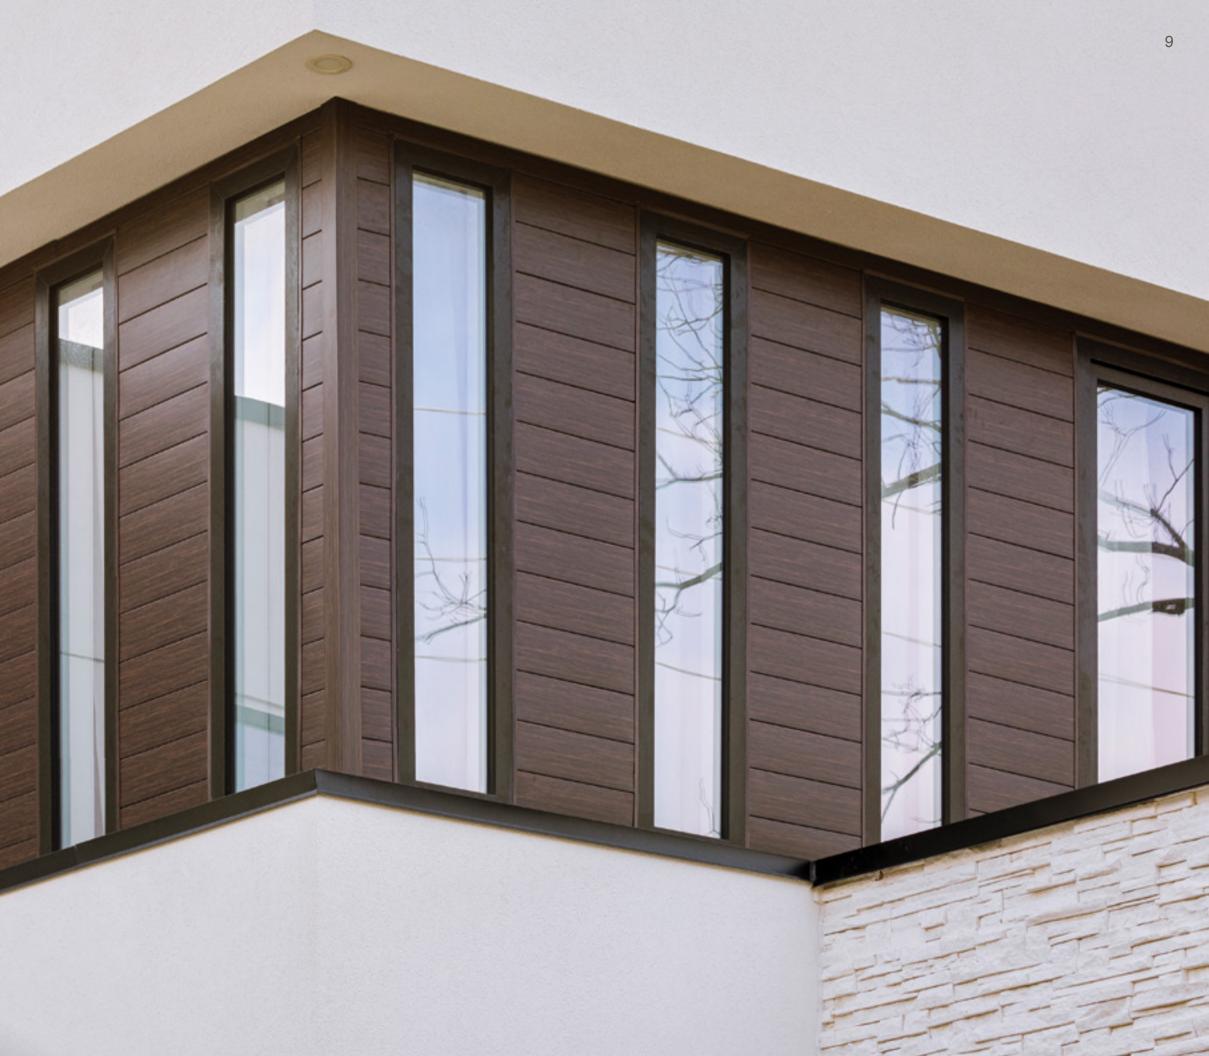

### DISTINGUISH WITH HIGH DESIGN AND LOW MAINTENANCE.

Cedar Renditions<sup>™</sup> by Royal<sup>®</sup> is siding at its adaptable and durable best. Compelling contemporary aesthetics are displayed with equal power as a complementary accent or an exterior feature. Real wood looks take your home to the next level, expressing curb appeal in several colours.

Overlapping boards take seams out of the picture to achieve longer lengths. Cedar Renditions siding, trim and accessories—available in complementary woodgrain as well as solid colours—work together to tell an unforgettable design story.

### DISTINCTIVE SHADES OF SLEEK

Our traditional, premium and solid colours project a full range of options, lending visual stopping power to all kinds of accents.

These are multi-toned colours offering a range to achieve a random and natural appearance.