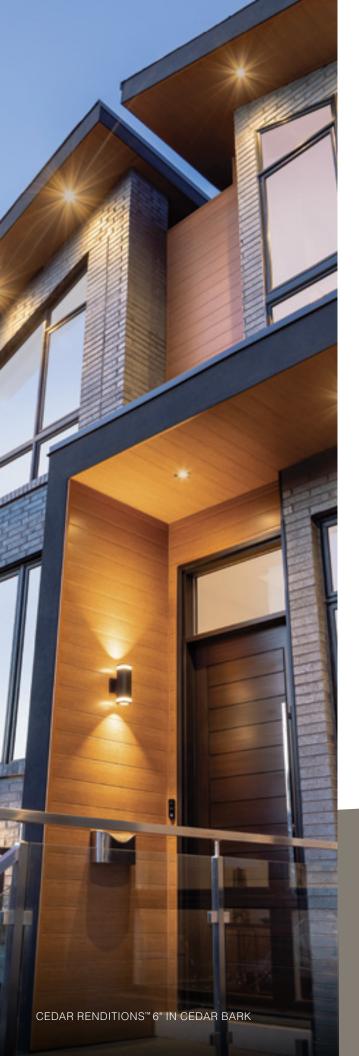

### DISTINGUISH WITH HIGH DESIGN AND LOW MAINTENANCE.

Cedar Renditions<sup>™</sup> by Royal<sup>®</sup> is siding at its adaptable and durable best. Compelling contemporary aesthetics are displayed with equal power as a complementary accent or an exterior feature. Real wood looks take your home to the next level, expressing curb appeal in several colours.

Overlapping boards take seams out of the picture to achieve longer lengths. Cedar Renditions siding, trim and accessories—available in complementary woodgrain as well as solid colours—work together to tell an unforgettable design story.

### DISTINCTIVE SHADES OF SLEEK

Our traditional, premium and solid colours project a full range of options, lending visual stopping power to all kinds of accents.

These are multi-toned colours offering a range to achieve a random and natural appearance.