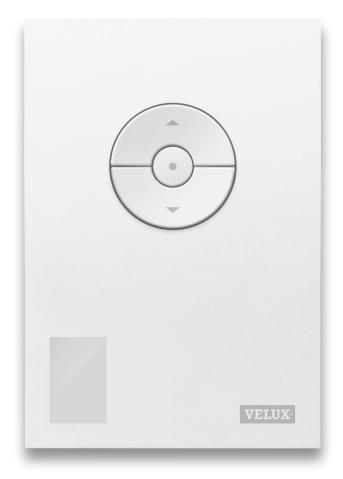

# Departure Switch Activates safe mode to limit functions while you're away

Climate Sensor Measures temperature, humidity, and CO2 levels