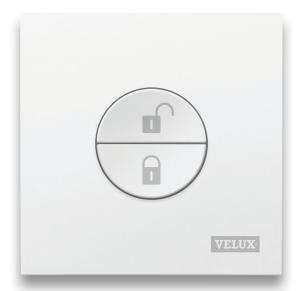

# Departure Switch Activates safe mode to limit functions while you're away

Climate Sensor Measures temperature, humidity, and CO2 levels

#### Easy departure

Tap the VELUX ACTIVE departure switch on your way out to close your VELUX skylights and only operate blinds.