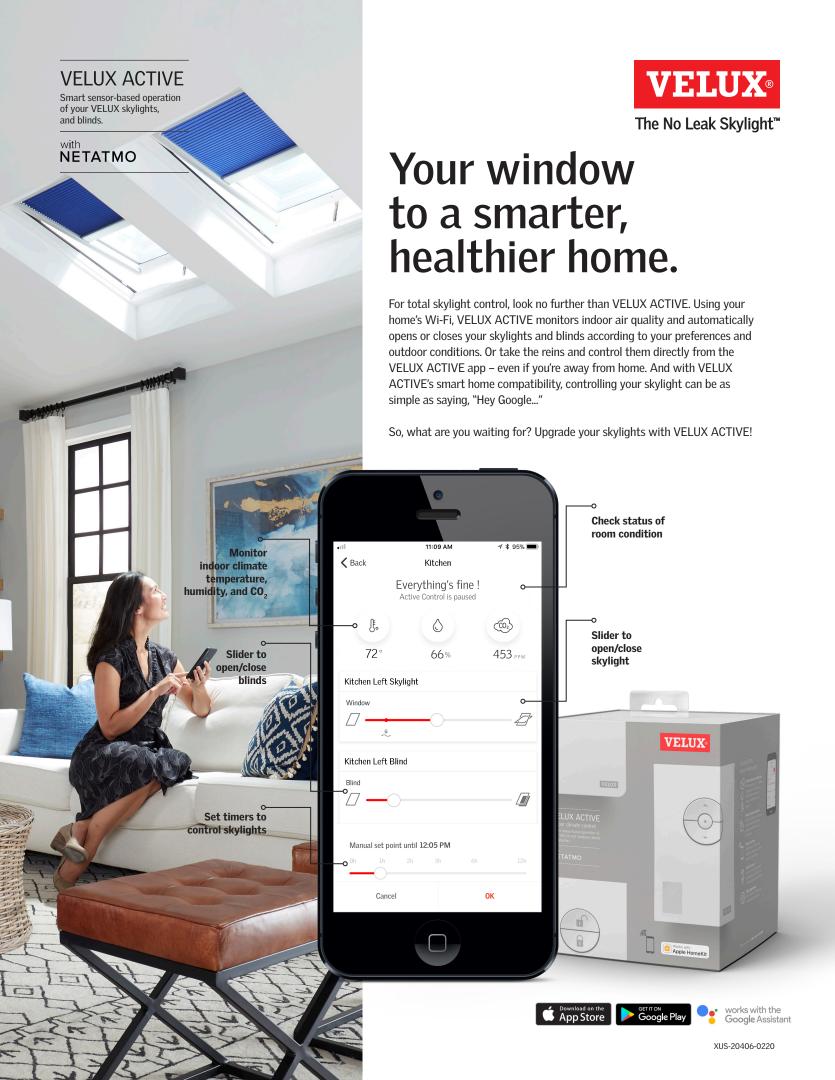

#### Stay in control

Operate your VELUX skylights and blinds from your smartphone.