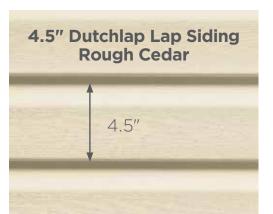

# 3 Styles. Great features.

American Legend consists of traditional styles with European roots: Clapboard and Dutchlap. The Clapboard style is the most traditional and found in all parts of the United States. The Dutchlap style provides strong shadow lines and is highly popular in the Mid-Atlantic region.