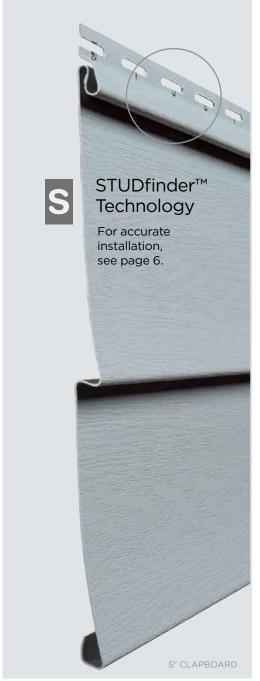

### ...for safety.

STUDfinder™ is an installation system with letters on the American Legend panel nail hem to ensure proper nailing to wood studs, to protect you from unwanted dangers such as damaged pipes or wires, or exposed nails.