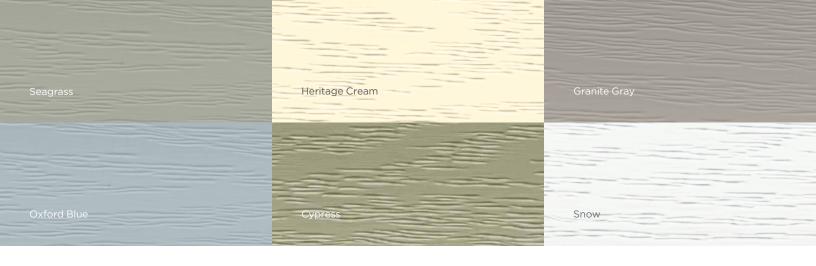

## 18 Long-Lasting Colors

PermaCOLOR™ System assures color performance, resistance and durability. Utilizing the newest technology and state-of-the-art formulations, CertainTeed backs their vinyl siding with PermaCOLOR Lifetime Fade Protection.

| Desert Tan    | Natural Clay    | Herringbone   |
|---------------|-----------------|---------------|
|               |                 |               |
| Flagstone     | Colonial White  | Spruce        |
|               |                 |               |
| Autumn Yellow | Autumn Red      | Sterling Gray |
|               |                 |               |
| Forest        | Savannah Wicker | Charcoal Gray |