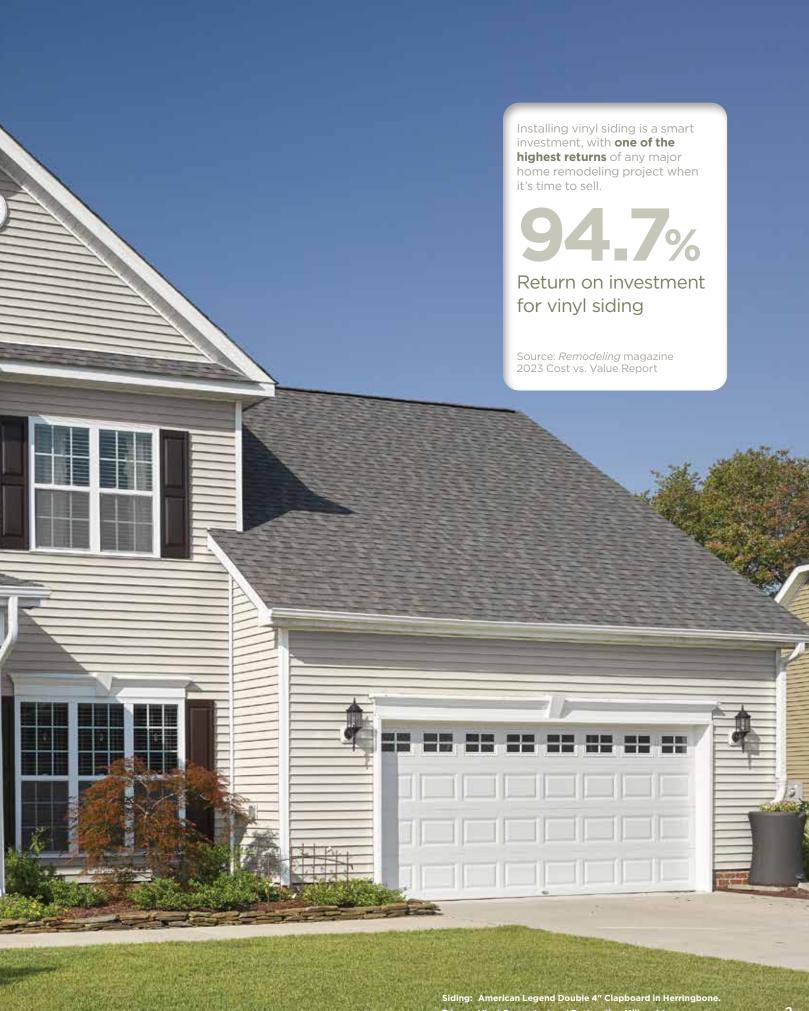

### Sustainable

CertainTeed vinyl siding offers significantly lower environmental impact than other cladding options.

\*Based on life cycle assessment studies conducted through the National Institute of Standards and Technology (NIST)