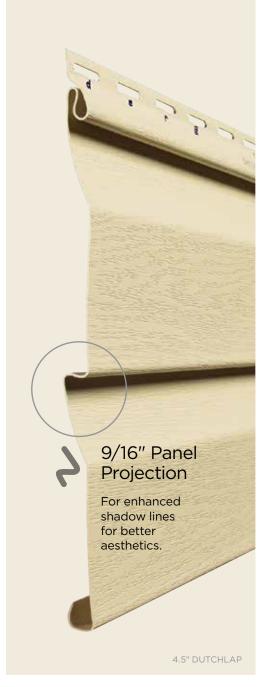

# 3 Styles. Great features.

American Legend consists of traditional styles with European roots: Clapboard and Dutchlap. The Clapboard style is the most traditional and found in all parts of the United States. The Dutchlap style provides strong shadow lines and is highly popular in the Mid-Atlantic region.