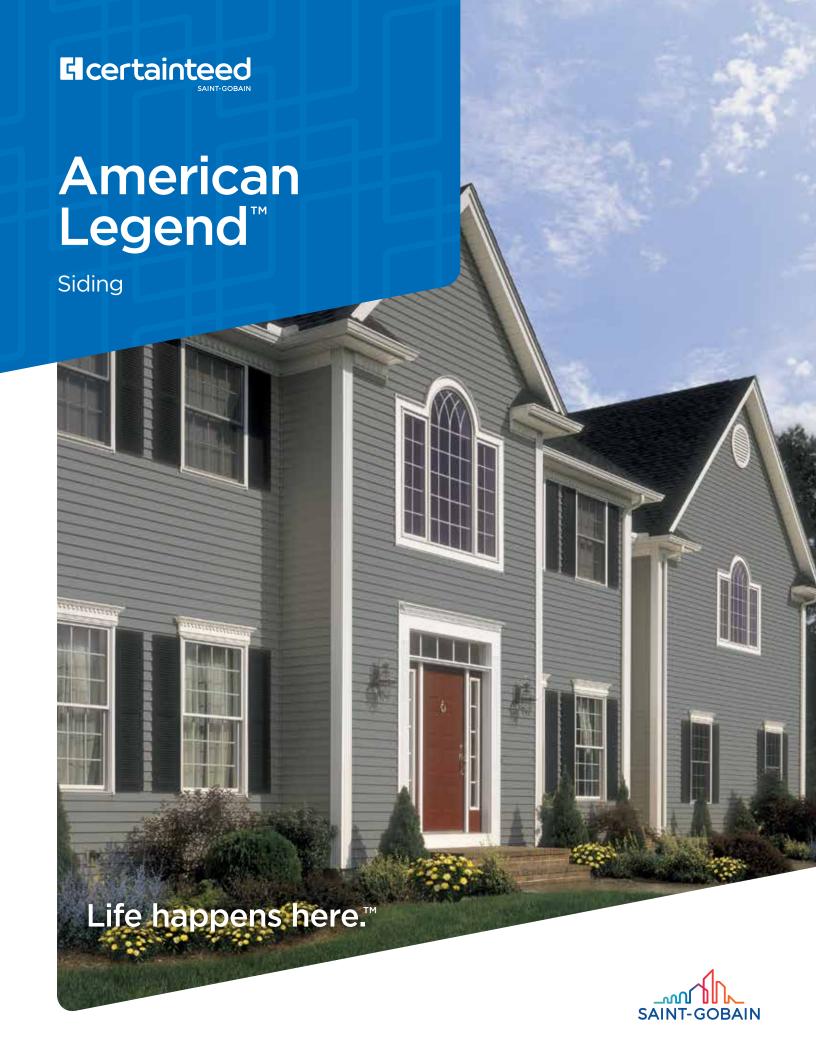

### **Choose great** looks that last.

STUDfinder™ Technology

GripLock™ Technology

3 styles. 18 colors. American Legend™ clapboard and dutchlap

# 3 Styles. Great features.

American Legend consists of traditional styles with European roots: Clapboard and Dutchlap. The Clapboard style is the most traditional and found in all parts of the United States. The Dutchlap style provides strong shadow lines and is highly popular in the Mid-Atlantic region.