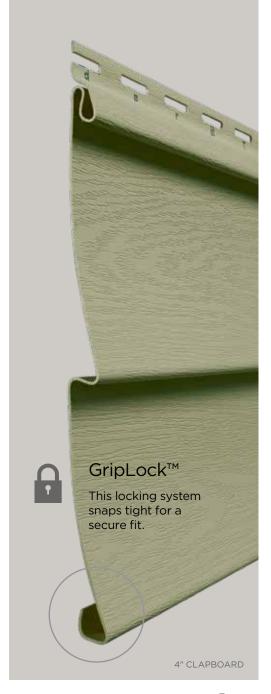

### ...for safety.

STUDfinder™ is an installation system with letters on the American Legend panel nail hem to ensure proper nailing to wood studs, to protect you from unwanted dangers such as damaged pipes or wires, or exposed nails.