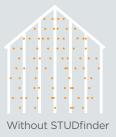

### ...for safety.

STUDfinder™ is an installation system with letters on the American Legend panel nail hem to ensure proper nailing to wood studs, to protect you from unwanted dangers such as damaged pipes or wires, or exposed nails.