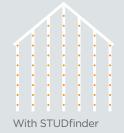

### ...for safety.

STUDfinder™ is an installation system with letters on the American Legend panel nail hem to ensure proper nailing to wood studs, to protect you from unwanted dangers such as damaged pipes or wires, or exposed nails.