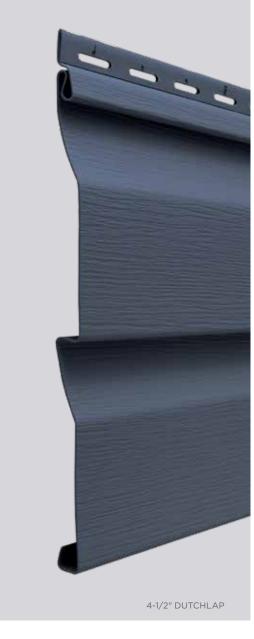

## Architectural Accuracy

Restoration Classic siding panels are designed with historical architectural accuracy in mind. Each profile offers the traditional styles with European roots: the clapboard style is the most traditional found in most parts of the United States and the dutchlap style provides strong shadow lines and highly popular in the Mid-Atlantic region. Restoration Classic is excellent for remodeling an older home or creating a traditional look for a new home.

## 5 Styles. Great features.

High quality vinyl does not absorb moisture or rot.

Restoration Classic consists of traditional styles with European roots: Clapboard and Dutchlap. The Clapboard style is the most traditional and found in all parts of the United States and the Dutchlap style provides strong shadow lines and is highly popular in the Mid-Atlantic region.

## ...for color availability.

|   | <b>4" Clapboard</b><br>Select Cedar<br>Lap Siding    | •        | •           | •               | •      | •         | •            | •            | •       | •            | •       | •              | •             | •          | •          | •              | •            | •            | •             |
|---|------------------------------------------------------|----------|-------------|-----------------|--------|-----------|--------------|--------------|---------|--------------|---------|----------------|---------------|------------|------------|----------------|--------------|--------------|---------------|
|   | <b>4-1/2" Dutchlap</b><br>Select Cedar<br>Lap Siding | •        | •           | •               | •      | •         | •            | •            | •       | •            | •       | •              | •             | •          | •          | •              | •            | •            | •             |
|   | <b>5" Clapboard</b><br>Select Cedar<br>Lap Siding    |          |             |                 |        |           |              |              |         |              |         |                |               |            |            |                |              | •            | •             |
|   | <b>4-1/2" Clapboard</b><br>Smooth Lap Siding         |          |             |                 |        |           |              |              |         |              |         |                |               |            |            |                |              | •            | •             |
|   | <b>3" Clapboard</b><br>Smooth Lap Siding             |          |             | *               |        |           |              |              |         |              |         |                |               |            |            |                |              | •            | •             |
| 1 | **Premium Colors<br>*Deluxe Colors                   | Melrose* | Autumn Red* | Mountain Cedar* | Slate* | Espresso* | Sable Brown* | Hearthstone* | Spruce* | Olive Grove* | Forest* | Midnight Blue* | Pacific Blue* | Flagstone* | Smoky Gray | Charcoal Gray* | Castle Stone | Granite Gray | Sterling Gray |