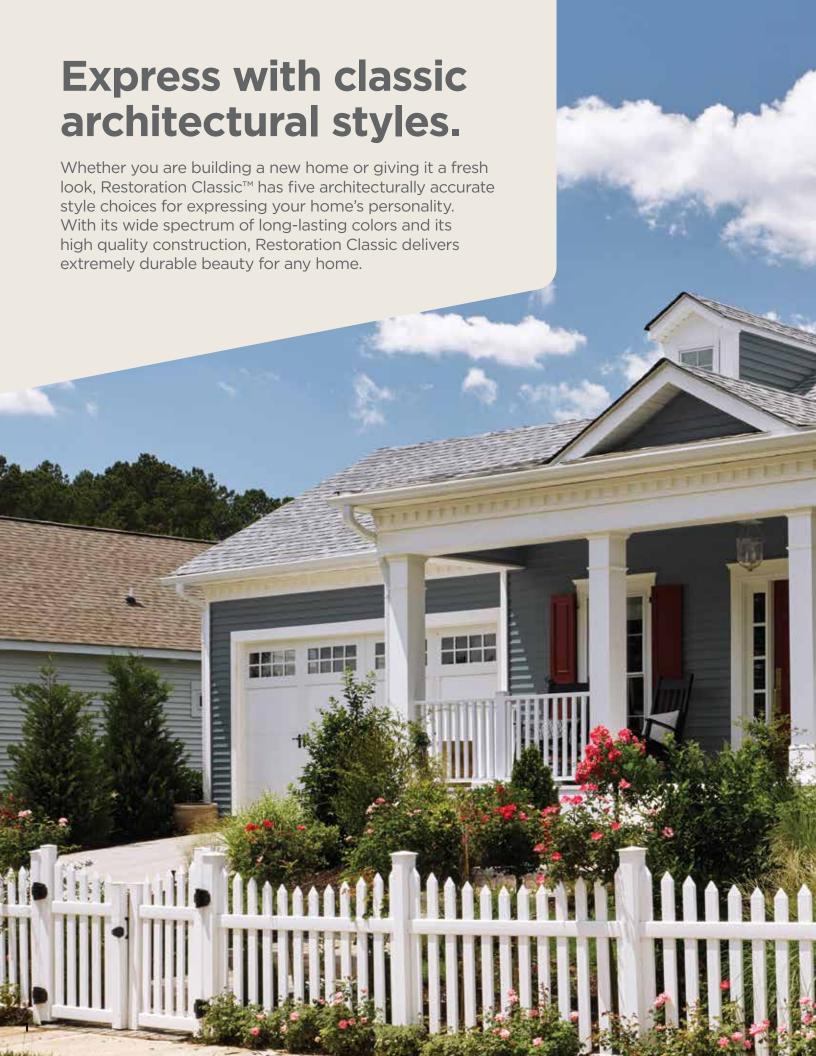

## Architectural Accuracy

Restoration Classic siding panels are designed with historical architectural accuracy in mind. Each profile offers the traditional styles with European roots: the clapboard style is the most traditional found in most parts of the United States and the dutchlap style provides strong shadow lines and highly popular in the Mid-Atlantic region. Restoration Classic is excellent for remodeling an older home or creating a traditional look for a new home.

## 5 Styles. Great features.

High quality vinyl does not absorb moisture or rot.

Restoration Classic consists of traditional styles with European roots: Clapboard and Dutchlap. The Clapboard style is the most traditional and found in all parts of the United States and the Dutchlap style provides strong shadow lines and is highly popular in the Mid-Atlantic region.