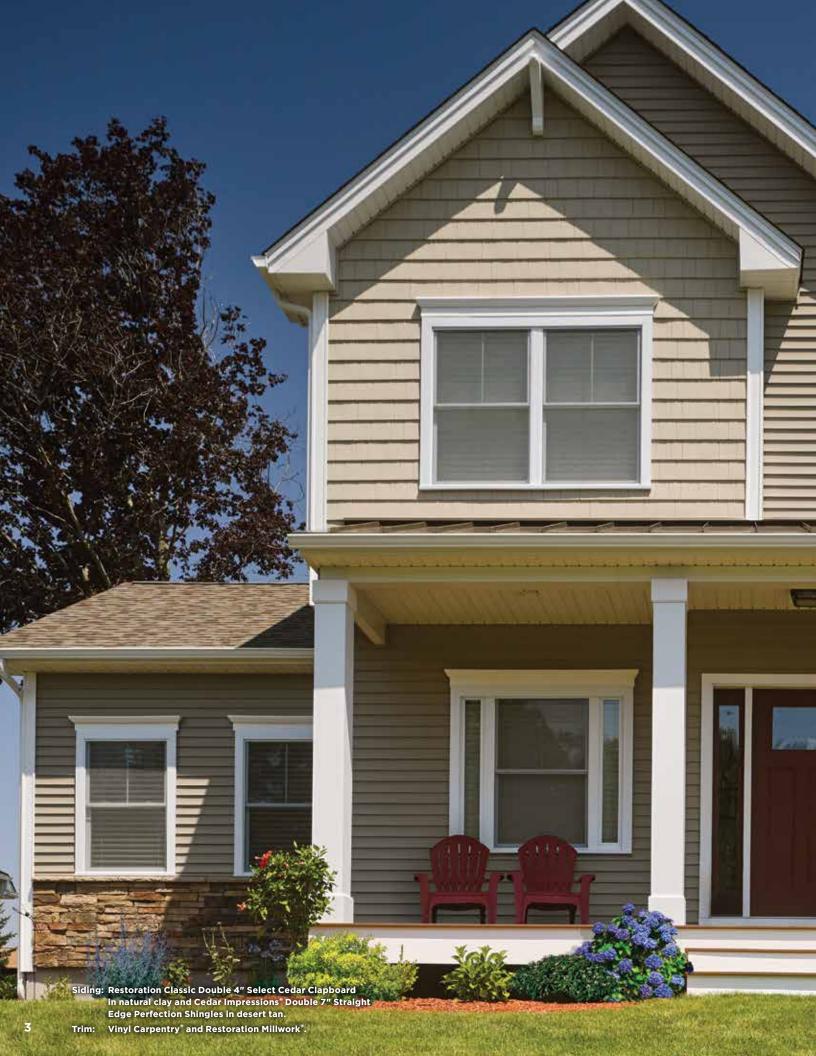

## Architectural Accuracy

Restoration Classic siding panels are designed with historical architectural accuracy in mind. Each profile offers the traditional styles with European roots: the clapboard style is the most traditional found in most parts of the United States and the dutchlap style provides strong shadow lines and highly popular in the Mid-Atlantic region. Restoration Classic is excellent for remodeling an older home or creating a traditional look for a new home.

## 5 Styles. Great features.

High quality vinyl does not absorb moisture or rot.

Restoration Classic consists of traditional styles with European roots: Clapboard and Dutchlap. The Clapboard style is the most traditional and found in all parts of the United States and the Dutchlap style provides strong shadow lines and is highly popular in the Mid-Atlantic region.