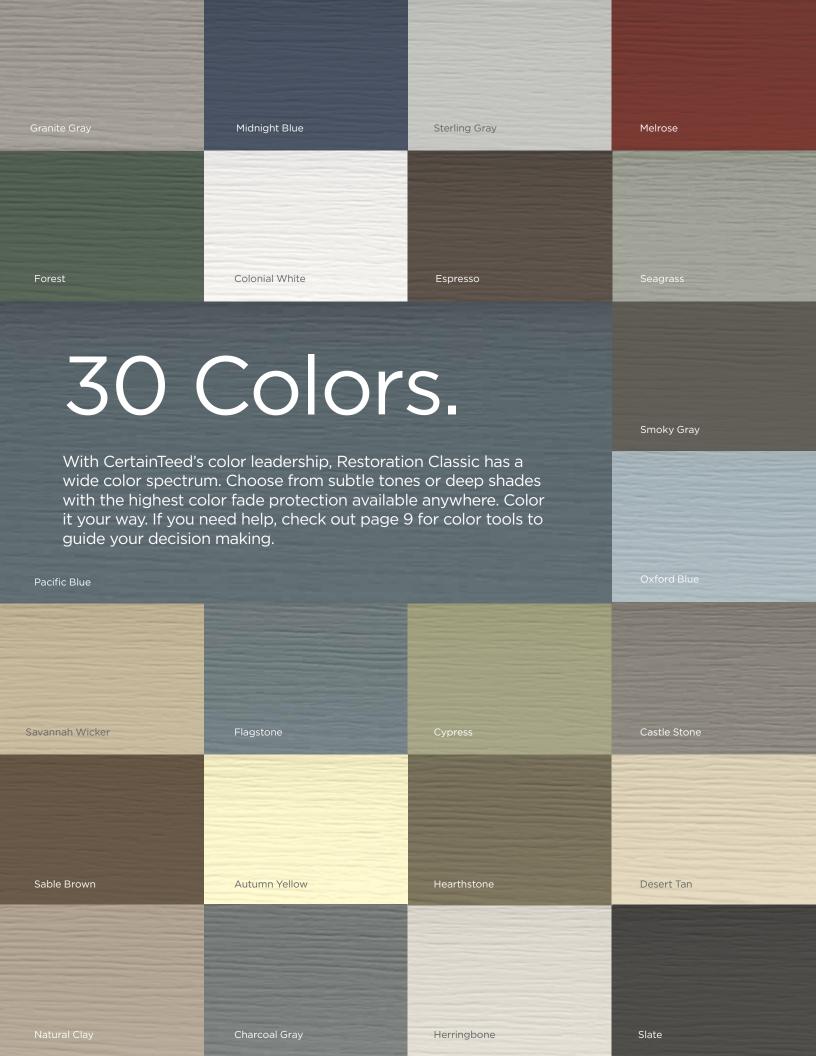

### Long-Lasting Colors

PermaCOLOR™ System assures color performance, resistance and durability. Utilizing the newest technology and state-of-the-art formulations, CertainTeed backs their vinyl siding with PermaCOLOR Lifetime Fade Protection.

Autumn Red

Note: Colors throughout this brochure are simulated. Consult product samples before making final selection.

Heritage Cream

8

Olive Grove Light Maple Mountain Cedar

## ...for color availability.

|   | <b>4" Clapboard</b><br>Select Cedar<br>Lap Siding    | •        | •           | •               | •      | •         | •            | •            | •       | •            | •       | •              | •             | •          | •          | •              | •            | •            | •             |
|---|------------------------------------------------------|----------|-------------|-----------------|--------|-----------|--------------|--------------|---------|--------------|---------|----------------|---------------|------------|------------|----------------|--------------|--------------|---------------|
|   | <b>4-1/2" Dutchlap</b><br>Select Cedar<br>Lap Siding | •        | •           | •               | •      | •         | •            | •            | •       | •            | •       | •              | •             | •          | •          | •              | •            | •            | •             |
|   | <b>5" Clapboard</b><br>Select Cedar<br>Lap Siding    |          |             |                 |        |           |              |              |         |              |         |                |               |            |            |                |              | •            | •             |
|   | <b>4-1/2" Clapboard</b><br>Smooth Lap Siding         |          |             |                 |        |           |              |              |         |              |         |                |               |            |            |                |              | •            | •             |
|   | <b>3" Clapboard</b><br>Smooth Lap Siding             |          |             | *               |        |           |              |              |         |              |         |                |               |            |            |                |              | •            | •             |
| 1 | **Premium Colors<br>*Deluxe Colors                   | Melrose* | Autumn Red* | Mountain Cedar* | Slate* | Espresso* | Sable Brown* | Hearthstone* | Spruce* | Olive Grove* | Forest* | Midnight Blue* | Pacific Blue* | Flagstone* | Smoky Gray | Charcoal Gray* | Castle Stone | Granite Gray | Sterling Gray |