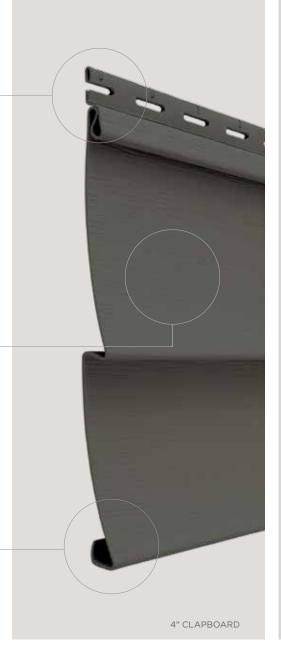

## Architectural Accuracy

Restoration Classic siding panels are designed with historical architectural accuracy in mind. Each profile offers the traditional styles with European roots: the clapboard style is the most traditional found in most parts of the United States and the dutchlap style provides strong shadow lines and highly popular in the Mid-Atlantic region. Restoration Classic is excellent for remodeling an older home or creating a traditional look for a new home.

## 5 Styles. Great features.

High quality vinyl does not absorb moisture or rot.

Restoration Classic consists of traditional styles with European roots: Clapboard and Dutchlap. The Clapboard style is the most traditional and found in all parts of the United States and the Dutchlap style provides strong shadow lines and is highly popular in the Mid-Atlantic region.

## ...for color availability.

|   | <b>4" Clapboard</b><br>Select Cedar<br>Lap Siding    | •        | •           | •               | •      | •         | •            | •            | •       | •            | •       | •              | •             | •          | •          | •              | •            | •            | •             |
|---|------------------------------------------------------|----------|-------------|-----------------|--------|-----------|--------------|--------------|---------|--------------|---------|----------------|---------------|------------|------------|----------------|--------------|--------------|---------------|
|   | <b>4-1/2" Dutchlap</b><br>Select Cedar<br>Lap Siding | •        | •           | •               | •      | •         | •            | •            | •       | •            | •       | •              | •             | •          | •          | •              | •            | •            | •             |
|   | <b>5" Clapboard</b><br>Select Cedar<br>Lap Siding    |          |             |                 |        |           |              |              |         |              |         |                |               |            |            |                |              | •            | •             |
|   | <b>4-1/2" Clapboard</b><br>Smooth Lap Siding         |          |             |                 |        |           |              |              |         |              |         |                |               |            |            |                |              | •            | •             |
|   | <b>3" Clapboard</b><br>Smooth Lap Siding             |          |             | *               |        |           |              |              |         |              |         |                |               |            |            |                |              | •            | •             |
| 1 | **Premium Colors<br>*Deluxe Colors                   | Melrose* | Autumn Red* | Mountain Cedar* | Slate* | Espresso* | Sable Brown* | Hearthstone* | Spruce* | Olive Grove* | Forest* | Midnight Blue* | Pacific Blue* | Flagstone* | Smoky Gray | Charcoal Gray* | Castle Stone | Granite Gray | Sterling Gray |