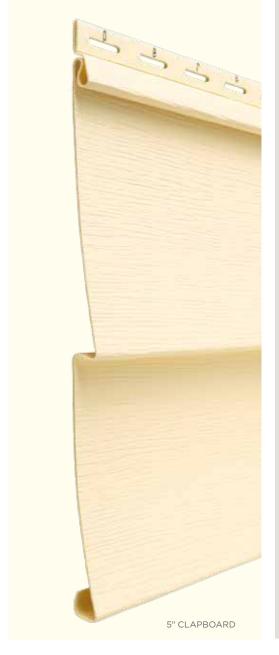

## ...for color availability.

|   | <b>4" Clapboard</b><br>Select Cedar<br>Lap Siding    | •        | •           | •               | •      | •         | •            | •            | •       | •            | •       | •              | •             | •          | •          | •              | •            | •            | •             |
|---|------------------------------------------------------|----------|-------------|-----------------|--------|-----------|--------------|--------------|---------|--------------|---------|----------------|---------------|------------|------------|----------------|--------------|--------------|---------------|
|   | <b>4-1/2" Dutchlap</b><br>Select Cedar<br>Lap Siding | •        | •           | •               | •      | •         | •            | •            | •       | •            | •       | •              | •             | •          | •          | •              | •            | •            | •             |
|   | <b>5" Clapboard</b><br>Select Cedar<br>Lap Siding    |          |             |                 |        |           |              |              |         |              |         |                |               |            |            |                |              | •            | •             |
|   | <b>4-1/2" Clapboard</b><br>Smooth Lap Siding         |          |             |                 |        |           |              |              |         |              |         |                |               |            |            |                |              | •            | •             |
|   | <b>3" Clapboard</b><br>Smooth Lap Siding             |          |             | *               |        |           |              |              |         |              |         |                |               |            |            |                |              | •            | •             |
| 1 | **Premium Colors<br>*Deluxe Colors                   | Melrose* | Autumn Red* | Mountain Cedar* | Slate* | Espresso* | Sable Brown* | Hearthstone* | Spruce* | Olive Grove* | Forest* | Midnight Blue* | Pacific Blue* | Flagstone* | Smoky Gray | Charcoal Gray* | Castle Stone | Granite Gray | Sterling Gray |