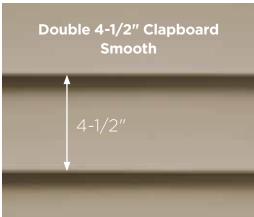

## ...for color availability.

|   | <b>4" Clapboard</b><br>Select Cedar<br>Lap Siding    | •        | •           | •               | •      | •         | •            | •            | •       | •            | •       | •              | •             | •          | •          | •              | •            | •            | •             |
|---|------------------------------------------------------|----------|-------------|-----------------|--------|-----------|--------------|--------------|---------|--------------|---------|----------------|---------------|------------|------------|----------------|--------------|--------------|---------------|
|   | <b>4-1/2" Dutchlap</b><br>Select Cedar<br>Lap Siding | •        | •           | •               | •      | •         | •            | •            | •       | •            | •       | •              | •             | •          | •          | •              | •            | •            | •             |
|   | <b>5" Clapboard</b><br>Select Cedar<br>Lap Siding    |          |             |                 |        |           |              |              |         |              |         |                |               |            |            |                |              | •            | •             |
|   | <b>4-1/2" Clapboard</b><br>Smooth Lap Siding         |          |             |                 |        |           |              |              |         |              |         |                |               |            |            |                |              | •            | •             |
|   | <b>3" Clapboard</b><br>Smooth Lap Siding             |          |             | *               |        |           |              |              |         |              |         |                |               |            |            |                |              | •            | •             |
| 1 | **Premium Colors<br>*Deluxe Colors                   | Melrose* | Autumn Red* | Mountain Cedar* | Slate* | Espresso* | Sable Brown* | Hearthstone* | Spruce* | Olive Grove* | Forest* | Midnight Blue* | Pacific Blue* | Flagstone* | Smoky Gray | Charcoal Gray* | Castle Stone | Granite Gray | Sterling Gray |