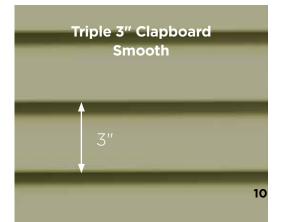

## ...for color availability.

|   | <b>4" Clapboard</b><br>Select Cedar<br>Lap Siding    | •        | •           | •               | •      | •         | •            | •            | •       | •            | •       | •              | •             | •          | •          | •              | •            | •            | •             |
|---|------------------------------------------------------|----------|-------------|-----------------|--------|-----------|--------------|--------------|---------|--------------|---------|----------------|---------------|------------|------------|----------------|--------------|--------------|---------------|
|   | <b>4-1/2" Dutchlap</b><br>Select Cedar<br>Lap Siding | •        | •           | •               | •      | •         | •            | •            | •       | •            | •       | •              | •             | •          | •          | •              | •            | •            | •             |
|   | <b>5" Clapboard</b><br>Select Cedar<br>Lap Siding    |          |             |                 |        |           |              |              |         |              |         |                |               |            |            |                |              | •            | •             |
|   | <b>4-1/2" Clapboard</b><br>Smooth Lap Siding         |          |             |                 |        |           |              |              |         |              |         |                |               |            |            |                |              | •            | •             |
|   | <b>3" Clapboard</b><br>Smooth Lap Siding             |          |             | *               |        |           |              |              |         |              |         |                |               |            |            |                |              | •            | •             |
| 1 | **Premium Colors<br>*Deluxe Colors                   | Melrose* | Autumn Red* | Mountain Cedar* | Slate* | Espresso* | Sable Brown* | Hearthstone* | Spruce* | Olive Grove* | Forest* | Midnight Blue* | Pacific Blue* | Flagstone* | Smoky Gray | Charcoal Gray* | Castle Stone | Granite Gray | Sterling Gray |