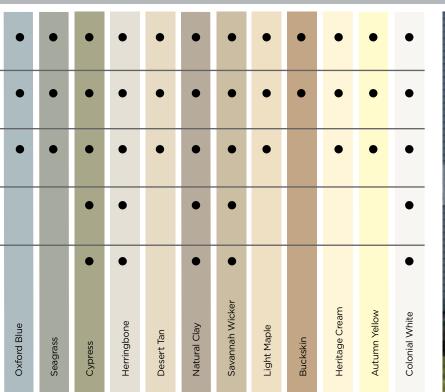

## ...for color availability.

|   | <b>4" Clapboard</b><br>Select Cedar<br>Lap Siding    | •        | •           | •               | •      | •         | •            | •            | •       | •            | •       | •              | •             | •          | •          | •              | •            | •            | •             |
|---|------------------------------------------------------|----------|-------------|-----------------|--------|-----------|--------------|--------------|---------|--------------|---------|----------------|---------------|------------|------------|----------------|--------------|--------------|---------------|
|   | <b>4-1/2" Dutchlap</b><br>Select Cedar<br>Lap Siding | •        | •           | •               | •      | •         | •            | •            | •       | •            | •       | •              | •             | •          | •          | •              | •            | •            | •             |
|   | <b>5" Clapboard</b><br>Select Cedar<br>Lap Siding    |          |             |                 |        |           |              |              |         |              |         |                |               |            |            |                |              | •            | •             |
|   | <b>4-1/2" Clapboard</b><br>Smooth Lap Siding         |          |             |                 |        |           |              |              |         |              |         |                |               |            |            |                |              | •            | •             |
|   | <b>3" Clapboard</b><br>Smooth Lap Siding             |          |             | *               |        |           |              |              |         |              |         |                |               |            |            |                |              | •            | •             |
| 1 | **Premium Colors<br>*Deluxe Colors                   | Melrose* | Autumn Red* | Mountain Cedar* | Slate* | Espresso* | Sable Brown* | Hearthstone* | Spruce* | Olive Grove* | Forest* | Midnight Blue* | Pacific Blue* | Flagstone* | Smoky Gray | Charcoal Gray* | Castle Stone | Granite Gray | Sterling Gray |