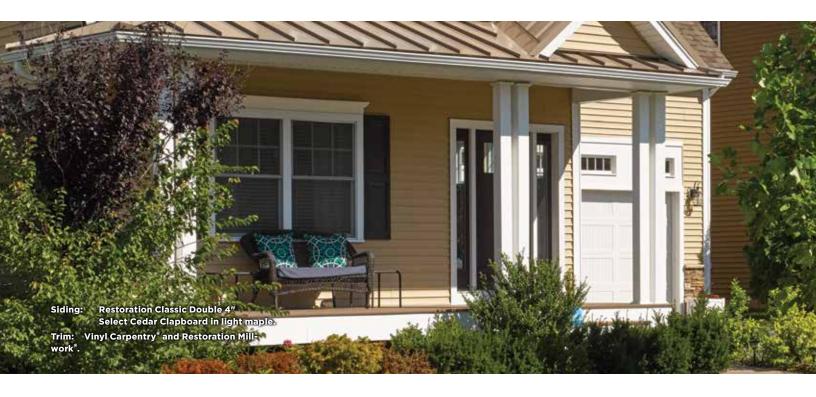

**Clapboard Style Smooth** 

**Dutchlap Style Select Cedar** 

Siding: Restoration Classic Double 4" Select Cedar Clapboard in sterling gray. Vinyl Carpentry and Restoration Millwork.