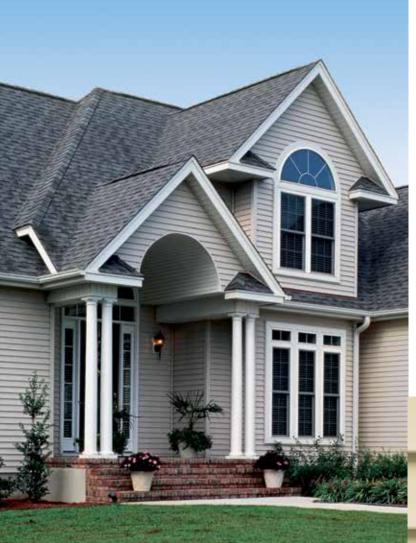

## Architectural Accuracy

Restoration Classic siding panels are designed with historical architectural accuracy in mind. Each profile offers the traditional styles with European roots: the clapboard style is the most traditional found in most parts of the United States and the dutchlap style provides strong shadow lines and highly popular in the Mid-Atlantic region. Restoration Classic is excellent for remodeling an older home or creating a traditional look for a new home.

## 5 Styles. Great features.

High quality vinyl does not absorb moisture or rot.

Restoration Classic consists of traditional styles with European roots: Clapboard and Dutchlap. The Clapboard style is the most traditional and found in all parts of the United States and the Dutchlap style provides strong shadow lines and is highly popular in the Mid-Atlantic region.