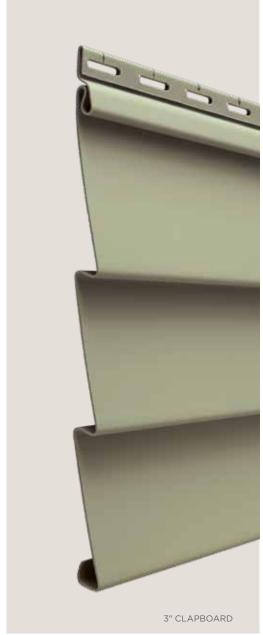

## 5 Styles. Great features.

High quality vinyl does not absorb moisture or rot.

Restoration Classic consists of traditional styles with European roots: Clapboard and Dutchlap. The Clapboard style is the most traditional and found in all parts of the United States and the Dutchlap style provides strong shadow lines and is highly popular in the Mid-Atlantic region.

## ...for color availability.

|   | <b>4" Clapboard</b><br>Select Cedar<br>Lap Siding    | •        | •           | •               | •      | •         | •            | •            | •       | •            | •       | •              | •             | •          | •          | •              | •            | •            | •             |
|---|------------------------------------------------------|----------|-------------|-----------------|--------|-----------|--------------|--------------|---------|--------------|---------|----------------|---------------|------------|------------|----------------|--------------|--------------|---------------|
|   | <b>4-1/2" Dutchlap</b><br>Select Cedar<br>Lap Siding | •        | •           | •               | •      | •         | •            | •            | •       | •            | •       | •              | •             | •          | •          | •              | •            | •            | •             |
|   | <b>5" Clapboard</b><br>Select Cedar<br>Lap Siding    |          |             |                 |        |           |              |              |         |              |         |                |               |            |            |                |              | •            | •             |
|   | <b>4-1/2" Clapboard</b><br>Smooth Lap Siding         |          |             |                 |        |           |              |              |         |              |         |                |               |            |            |                |              | •            | •             |
|   | <b>3" Clapboard</b><br>Smooth Lap Siding             |          |             | *               |        |           |              |              |         |              |         |                |               |            |            |                |              | •            | •             |
| 1 | **Premium Colors<br>*Deluxe Colors                   | Melrose* | Autumn Red* | Mountain Cedar* | Slate* | Espresso* | Sable Brown* | Hearthstone* | Spruce* | Olive Grove* | Forest* | Midnight Blue* | Pacific Blue* | Flagstone* | Smoky Gray | Charcoal Gray* | Castle Stone | Granite Gray | Sterling Gray |