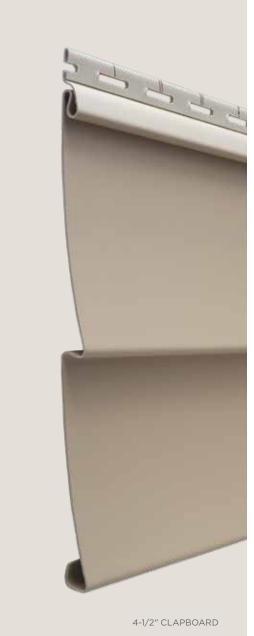

## ...for color availability.

|   | <b>4" Clapboard</b><br>Select Cedar<br>Lap Siding    | •        | •           | •               | •      | •         | •            | •            | •       | •            | •       | •              | •             | •          | •          | •              | •            | •            | •             |
|---|------------------------------------------------------|----------|-------------|-----------------|--------|-----------|--------------|--------------|---------|--------------|---------|----------------|---------------|------------|------------|----------------|--------------|--------------|---------------|
|   | <b>4-1/2" Dutchlap</b><br>Select Cedar<br>Lap Siding | •        | •           | •               | •      | •         | •            | •            | •       | •            | •       | •              | •             | •          | •          | •              | •            | •            | •             |
|   | <b>5" Clapboard</b><br>Select Cedar<br>Lap Siding    |          |             |                 |        |           |              |              |         |              |         |                |               |            |            |                |              | •            | •             |
|   | <b>4-1/2" Clapboard</b><br>Smooth Lap Siding         |          |             |                 |        |           |              |              |         |              |         |                |               |            |            |                |              | •            | •             |
|   | <b>3" Clapboard</b><br>Smooth Lap Siding             |          |             | *               |        |           |              |              |         |              |         |                |               |            |            |                |              | •            | •             |
| 1 | **Premium Colors<br>*Deluxe Colors                   | Melrose* | Autumn Red* | Mountain Cedar* | Slate* | Espresso* | Sable Brown* | Hearthstone* | Spruce* | Olive Grove* | Forest* | Midnight Blue* | Pacific Blue* | Flagstone* | Smoky Gray | Charcoal Gray* | Castle Stone | Granite Gray | Sterling Gray |