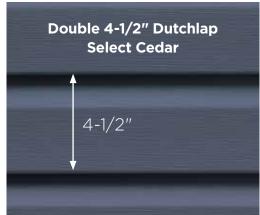

## ...for color availability.

|   | <b>4" Clapboard</b><br>Select Cedar<br>Lap Siding    | •        | •           | •               | •      | •         | •            | •            | •       | •            | •       | •              | •             | •          | •          | •              | •            | •            | •             |
|---|------------------------------------------------------|----------|-------------|-----------------|--------|-----------|--------------|--------------|---------|--------------|---------|----------------|---------------|------------|------------|----------------|--------------|--------------|---------------|
|   | <b>4-1/2" Dutchlap</b><br>Select Cedar<br>Lap Siding | •        | •           | •               | •      | •         | •            | •            | •       | •            | •       | •              | •             | •          | •          | •              | •            | •            | •             |
|   | <b>5" Clapboard</b><br>Select Cedar<br>Lap Siding    |          |             |                 |        |           |              |              |         |              |         |                |               |            |            |                |              | •            | •             |
|   | <b>4-1/2" Clapboard</b><br>Smooth Lap Siding         |          |             |                 |        |           |              |              |         |              |         |                |               |            |            |                |              | •            | •             |
|   | <b>3" Clapboard</b><br>Smooth Lap Siding             |          |             | *               |        |           |              |              |         |              |         |                |               |            |            |                |              | •            | •             |
| 1 | **Premium Colors<br>*Deluxe Colors                   | Melrose* | Autumn Red* | Mountain Cedar* | Slate* | Espresso* | Sable Brown* | Hearthstone* | Spruce* | Olive Grove* | Forest* | Midnight Blue* | Pacific Blue* | Flagstone* | Smoky Gray | Charcoal Gray* | Castle Stone | Granite Gray | Sterling Gray |