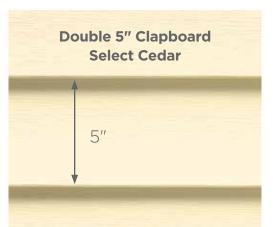

## ...for color availability.

|   | <b>4" Clapboard</b><br>Select Cedar<br>Lap Siding    | •        | •           | •               | •      | •         | •            | •            | •       | •            | •       | •              | •             | •          | •          | •              | •            | •            | •             |
|---|------------------------------------------------------|----------|-------------|-----------------|--------|-----------|--------------|--------------|---------|--------------|---------|----------------|---------------|------------|------------|----------------|--------------|--------------|---------------|
|   | <b>4-1/2" Dutchlap</b><br>Select Cedar<br>Lap Siding | •        | •           | •               | •      | •         | •            | •            | •       | •            | •       | •              | •             | •          | •          | •              | •            | •            | •             |
|   | <b>5" Clapboard</b><br>Select Cedar<br>Lap Siding    |          |             |                 |        |           |              |              |         |              |         |                |               |            |            |                |              | •            | •             |
|   | <b>4-1/2" Clapboard</b><br>Smooth Lap Siding         |          |             |                 |        |           |              |              |         |              |         |                |               |            |            |                |              | •            | •             |
|   | <b>3" Clapboard</b><br>Smooth Lap Siding             |          |             | *               |        |           |              |              |         |              |         |                |               |            |            |                |              | •            | •             |
| 1 | **Premium Colors<br>*Deluxe Colors                   | Melrose* | Autumn Red* | Mountain Cedar* | Slate* | Espresso* | Sable Brown* | Hearthstone* | Spruce* | Olive Grove* | Forest* | Midnight Blue* | Pacific Blue* | Flagstone* | Smoky Gray | Charcoal Gray* | Castle Stone | Granite Gray | Sterling Gray |