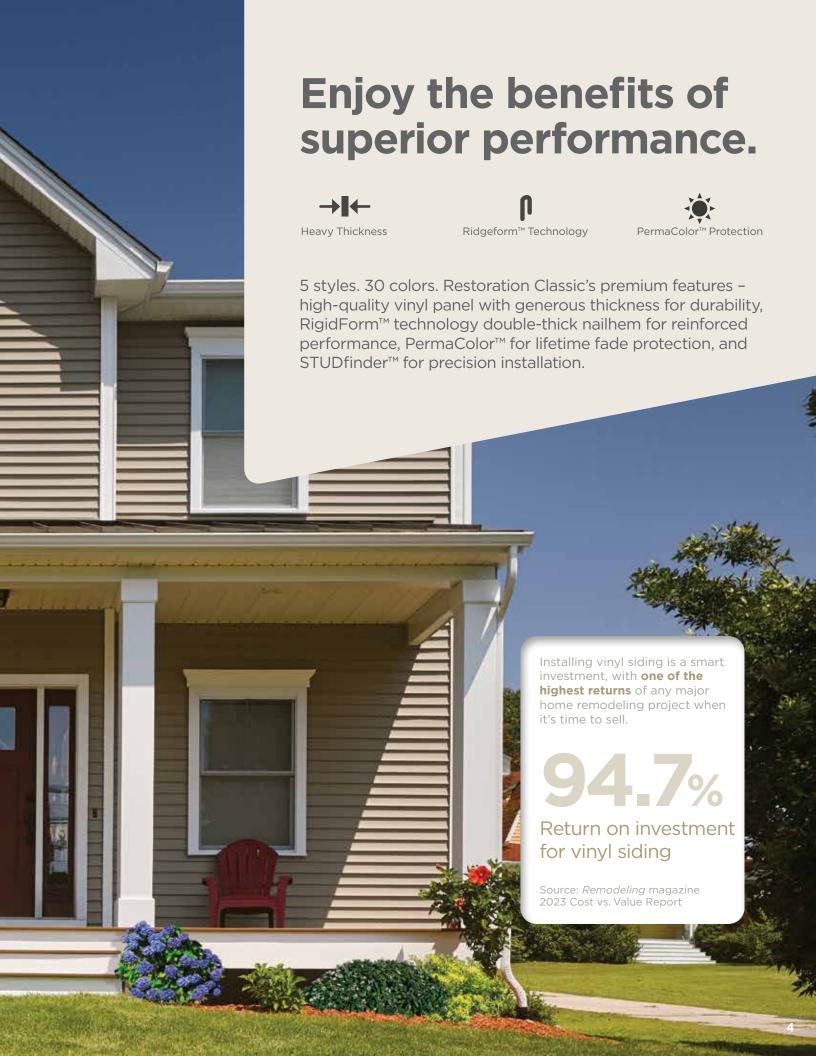

#### RigidForm™\_ Technology

RigidForm 200 rolled-over nail hem technology stiffens the siding for a straighter-on-thewall appearance. Designed and tested\* to withstand wind load pressures up to 200 mph.

## 5 Styles. Great features.

High quality vinyl does not absorb moisture or rot.

Restoration Classic consists of traditional styles with European roots: Clapboard and Dutchlap. The Clapboard style is the most traditional and found in all parts of the United States and the Dutchlap style provides strong shadow lines and is highly popular in the Mid-Atlantic region.

## ...for safety.

STUDfinder™ is an installation system with letters on the Restoration Classic panel nail hem to ensure proper nailing to wood studs, to protect you from unwanted dangers such as damaged pipes or wires, or exposed nails.