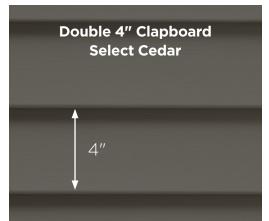

## ...for color availability.

|   | <b>4" Clapboard</b><br>Select Cedar<br>Lap Siding    | •        | •           | •               | •      | •         | •            | •            | •       | •            | •       | •              | •             | •          | •          | •              | •            | •            | •             |
|---|------------------------------------------------------|----------|-------------|-----------------|--------|-----------|--------------|--------------|---------|--------------|---------|----------------|---------------|------------|------------|----------------|--------------|--------------|---------------|
|   | <b>4-1/2" Dutchlap</b><br>Select Cedar<br>Lap Siding | •        | •           | •               | •      | •         | •            | •            | •       | •            | •       | •              | •             | •          | •          | •              | •            | •            | •             |
|   | <b>5" Clapboard</b><br>Select Cedar<br>Lap Siding    |          |             |                 |        |           |              |              |         |              |         |                |               |            |            |                |              | •            | •             |
|   | <b>4-1/2" Clapboard</b><br>Smooth Lap Siding         |          |             |                 |        |           |              |              |         |              |         |                |               |            |            |                |              | •            | •             |
|   | <b>3" Clapboard</b><br>Smooth Lap Siding             |          |             | *               |        |           |              |              |         |              |         |                |               |            |            |                |              | •            | •             |
| 1 | **Premium Colors<br>*Deluxe Colors                   | Melrose* | Autumn Red* | Mountain Cedar* | Slate* | Espresso* | Sable Brown* | Hearthstone* | Spruce* | Olive Grove* | Forest* | Midnight Blue* | Pacific Blue* | Flagstone* | Smoky Gray | Charcoal Gray* | Castle Stone | Granite Gray | Sterling Gray |