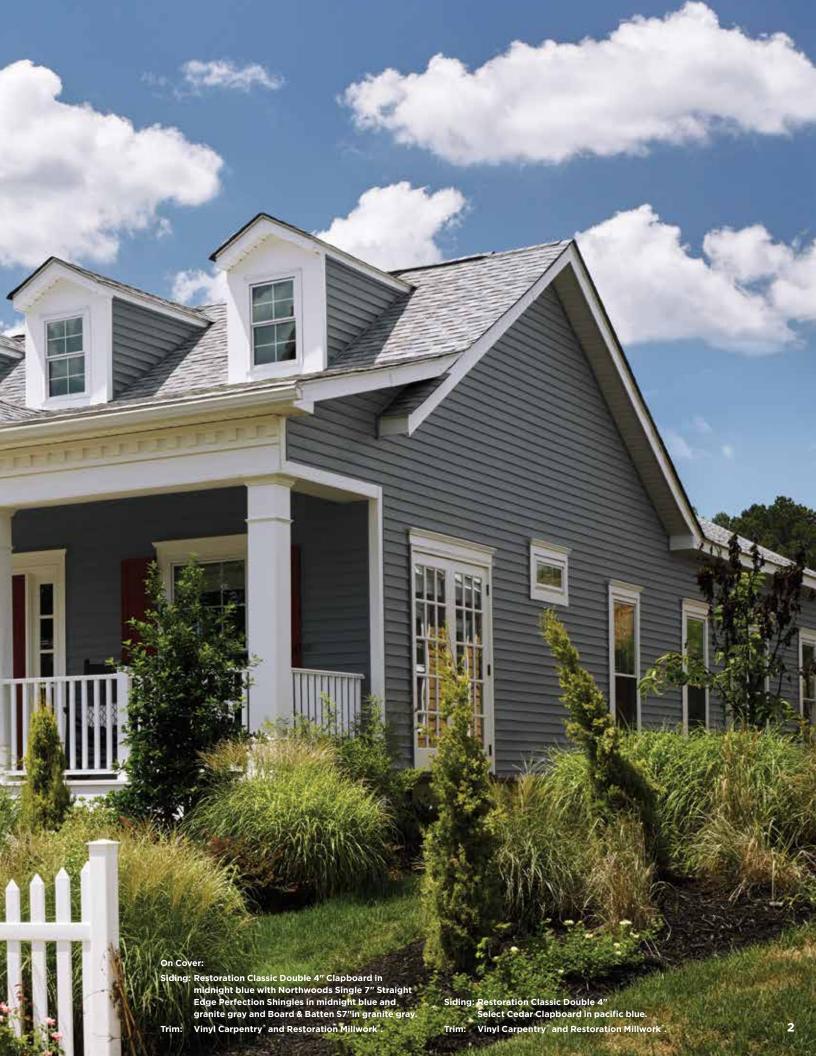

## Architectural Accuracy

Restoration Classic siding panels are designed with historical architectural accuracy in mind. Each profile offers the traditional styles with European roots: the clapboard style is the most traditional found in most parts of the United States and the dutchlap style provides strong shadow lines and highly popular in the Mid-Atlantic region. Restoration Classic is excellent for remodeling an older home or creating a traditional look for a new home.

## 5 Styles. Great features.

High quality vinyl does not absorb moisture or rot.

Restoration Classic consists of traditional styles with European roots: Clapboard and Dutchlap. The Clapboard style is the most traditional and found in all parts of the United States and the Dutchlap style provides strong shadow lines and is highly popular in the Mid-Atlantic region.