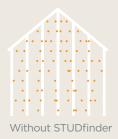

## ...for safety.

STUDfinder™ is an installation system with letters on the Restoration Classic panel nail hem to ensure proper nailing to wood studs, to protect you from unwanted dangers such as damaged pipes or wires, or exposed nails.