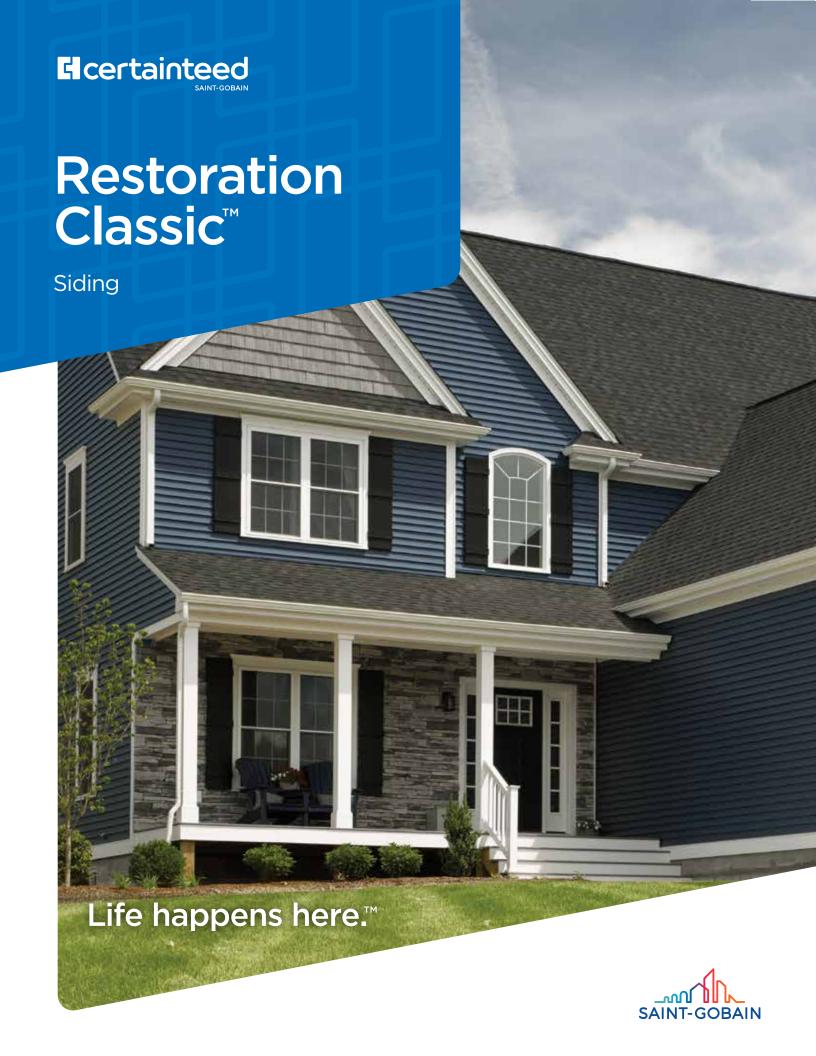

## Architectural Accuracy

Restoration Classic siding panels are designed with historical architectural accuracy in mind. Each profile offers the traditional styles with European roots: the clapboard style is the most traditional found in most parts of the United States and the dutchlap style provides strong shadow lines and highly popular in the Mid-Atlantic region. Restoration Classic is excellent for remodeling an older home or creating a traditional look for a new home.

**Clapboard Style Smooth** 

**Dutchlap Style Select Cedar** 

Siding: Restoration Classic Double 4" Select Cedar Clapboard in sterling gray. Vinyl Carpentry and Restoration Millwork.



### Long-Lasting Colors

PermaCOLOR™ System assures color performance, resistance and durability. Utilizing the new