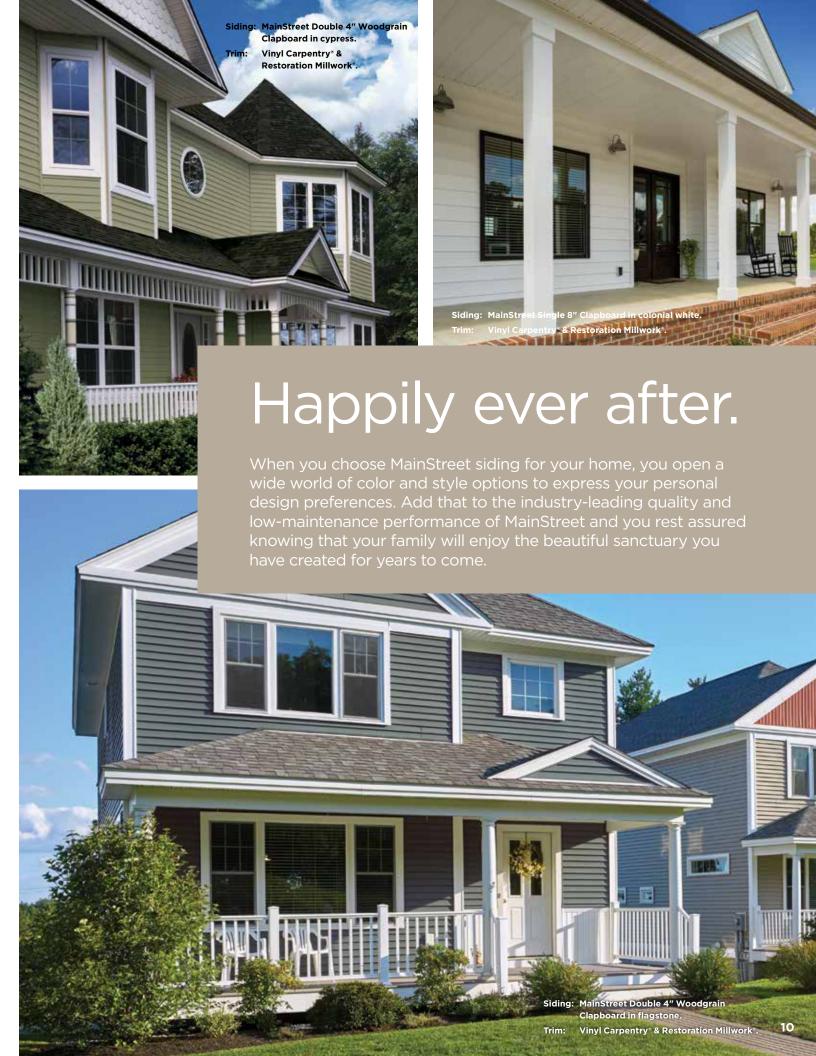

# 7 Styles. Great features.

MainStreet consists of traditional styles with European roots: Clapboard, Beaded and Dutchlap. The Clapboard style is the most traditional and found in all parts of the United States. Beaded siding is very popular style for homes in the Southern Coastal regions. The Dutchlap style provides strong shadow lines and is highly popular in the Mid-Atlantic region.

## MainStreet is better...

...for color availability.