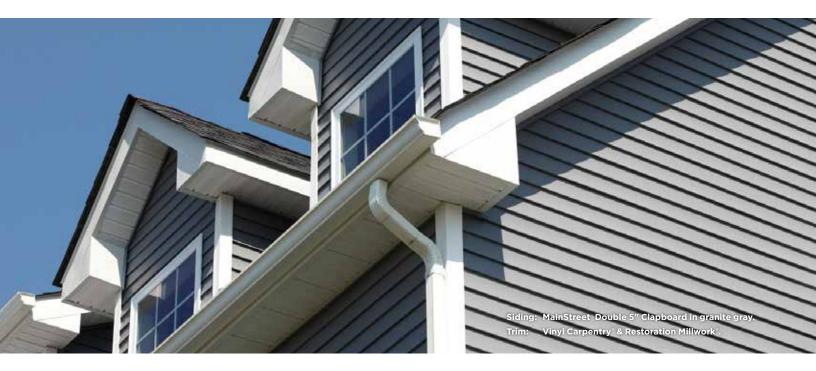

On cover:

MainStreet Double 4" Clapboard in flagstone and Cedar Impressions Double 7" Perfection Shingles in sterling gray.