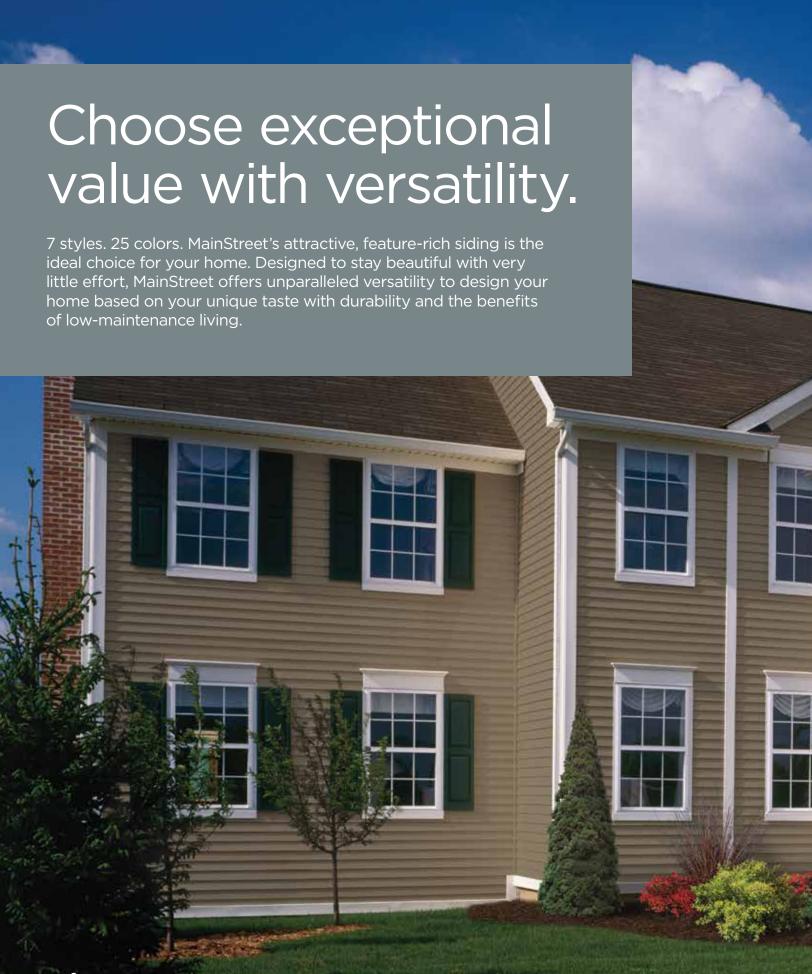

# 7 Styles. Great features.

MainStreet consists of traditional styles with European roots: Clapboard, Beaded and Dutchlap. The Clapboard style is the most traditional and found in all parts of the United States. Beaded siding is very popular style for homes in the Southern Coastal regions. The Dutchlap style provides strong shadow lines and is highly popular in the Mid-Atlantic region.