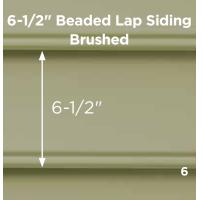

# 7 Styles. Great features.

MainStreet consists of traditional styles with European roots: Clapboard, Beaded and Dutchlap. The Clapboard style is the most traditional and found in all parts of the United States. Beaded siding is very popular style for homes in the Southern Coastal regions. The Dutchlap style provides strong shadow lines and is highly popular in the Mid-Atlantic region.