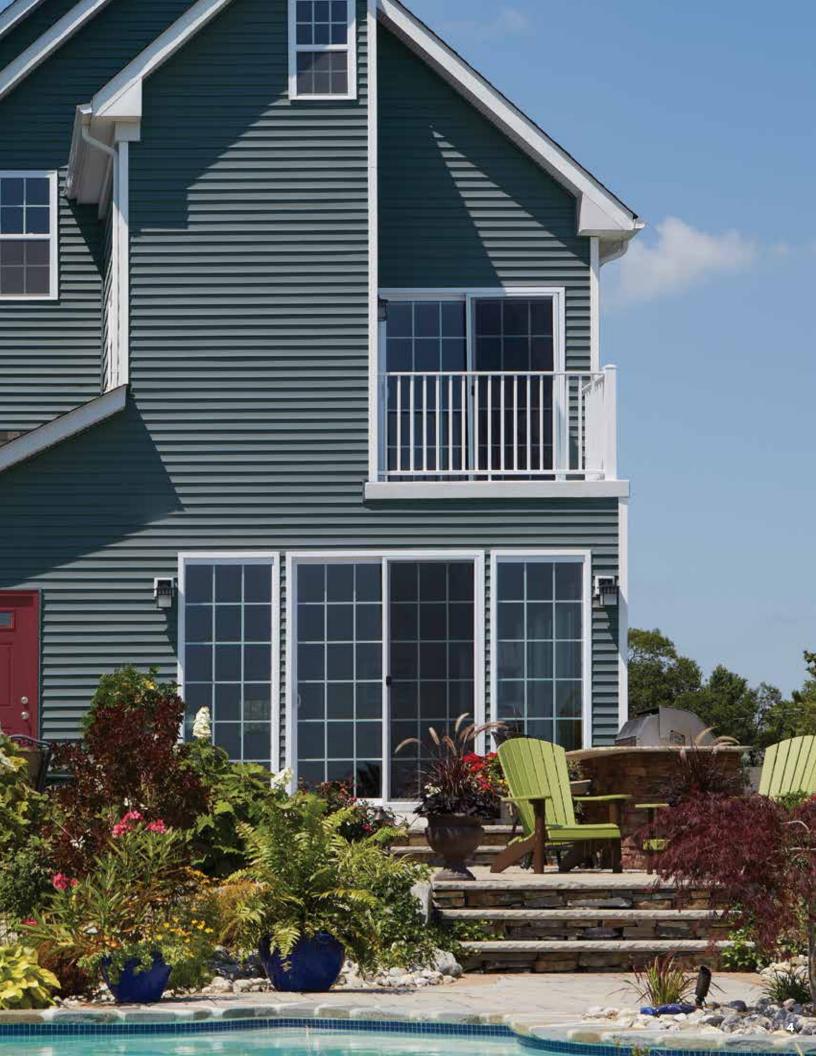

On cover:

MainStreet Double 4" Clapboard in flagstone and Cedar Impressions Double 7" Perfection Shingles in sterling gray.

# 7 Styles. Great features.

MainStreet consists of traditional styles with European roots: Clapboard, Beaded and Dutchlap. The Clapboard style is the most traditional and found in all parts of the United States. Beaded siding is very popular style for homes in the Southern Coastal regions. The Dutchlap style provides strong shadow lines and is highly popular in the Mid-Atlantic region.