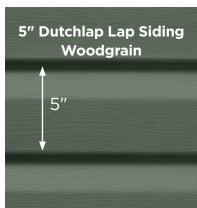

# 7 Styles. Great features.

MainStreet consists of traditional styles with European roots: Clapboard, Beaded and Dutchlap. The Clapboard style is the most traditional and found in all parts of the United States. Beaded siding is very popular style for homes in the Southern Coastal regions. The Dutchlap style provides strong shadow lines and is highly popular in the Mid-Atlantic region.