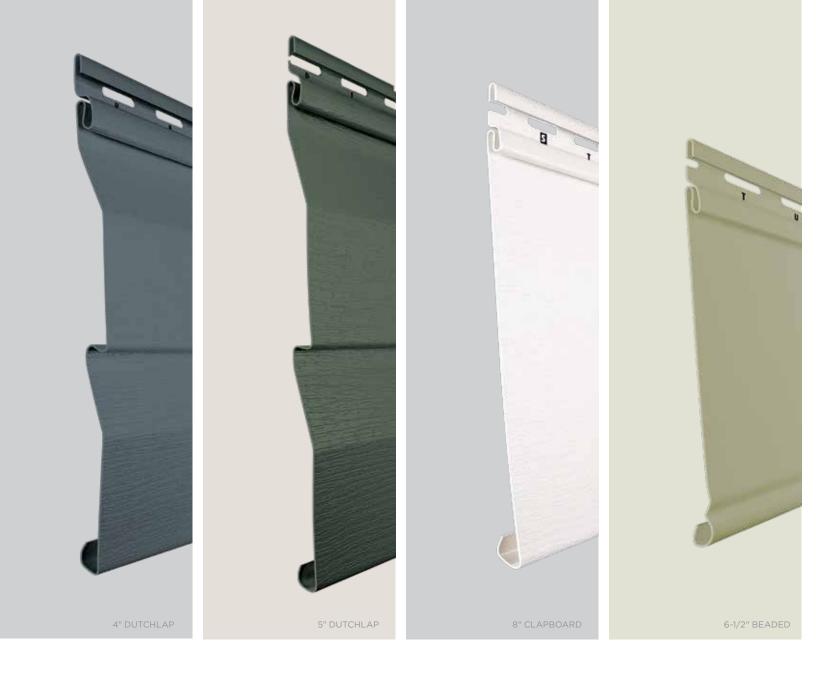

# 7 Styles. Great features.

MainStreet consists of traditional styles with European roots: Clapboard, Beaded and Dutchlap. The Clapboard style is the most traditional and found in all parts of the United States. Beaded siding is very popular style for homes in the Southern Coastal regions. The Dutchlap style provides strong shadow lines and is highly popular in the Mid-Atlantic region.