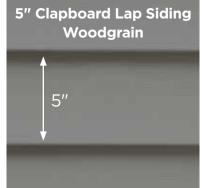

# 7 Styles. Great features.

MainStreet consists of traditional styles with European roots: Clapboard, Beaded and Dutchlap. The Clapboard style is the most traditional and found in all parts of the United States. Beaded siding is very popular style for homes in the Southern Coastal regions. The Dutchlap style provides strong shadow lines and is highly popular in the Mid-Atlantic region.