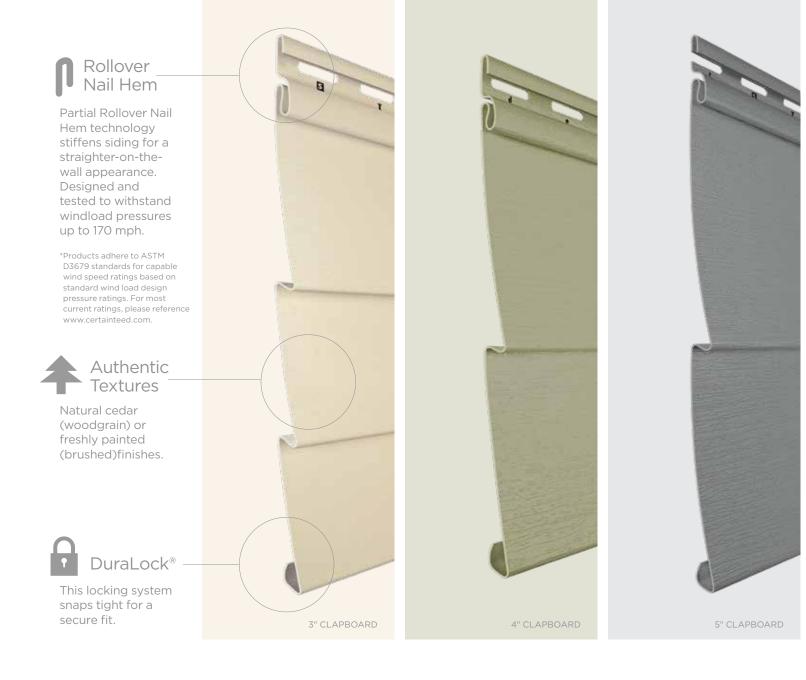

## ...for safety.

STUDfinder™ is an installation system with letters on the MainStreet's panel nail hem to ensure proper nailing to wood studs, to protect you from unwanted dangers such as damaged pipes or wires, or exposed nails.

## ...for protection.

When installed with MainStreet siding, CertaWrap™ Weather Resistant Barrier is the added layer of protection against air and moisture damage.

### Long-Lasting Colors

PermaCOLOR™ System assures color performance, resistance and durability. Utilizing the newest technology and state-of-the-art formulations, CertainTeed backs their vinyl siding with PermaCOLOR Lifetime Fade Protection.