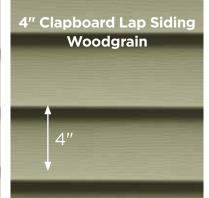

# 7 Styles. Great features.

MainStreet consists of traditional styles with European roots: Clapboard, Beaded and Dutchlap. The Clapboard style is the most traditional and found in all parts of the United States. Beaded siding is very popular style for homes in the Southern Coastal regions. The Dutchlap style provides strong shadow lines and is highly popular in the Mid-Atlantic region.