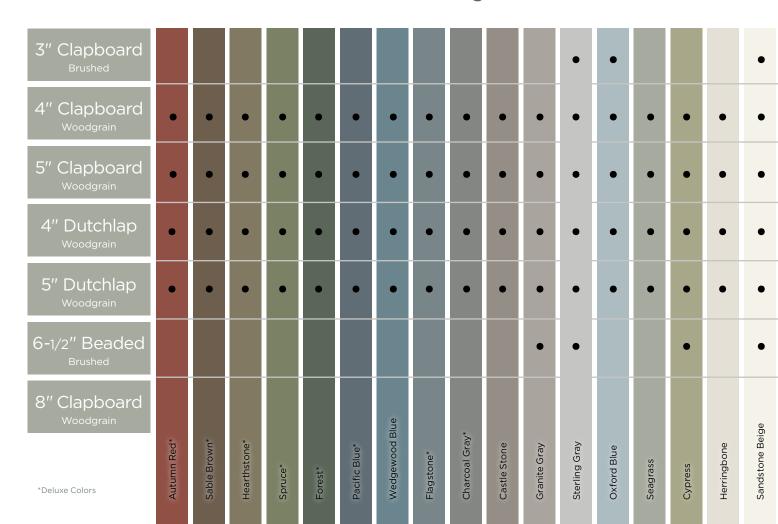

# 7 Styles. Great features.

MainStreet consists of traditional styles with European roots: Clapboard, Beaded and Dutchlap. The Clapboard style is the most traditional and found in all parts of the United States. Beaded siding is very popular style for homes in the Southern Coastal regions. The Dutchlap style provides strong shadow lines and is highly popular in the Mid-Atlantic region.

## MainStreet is better...

...for color availability.