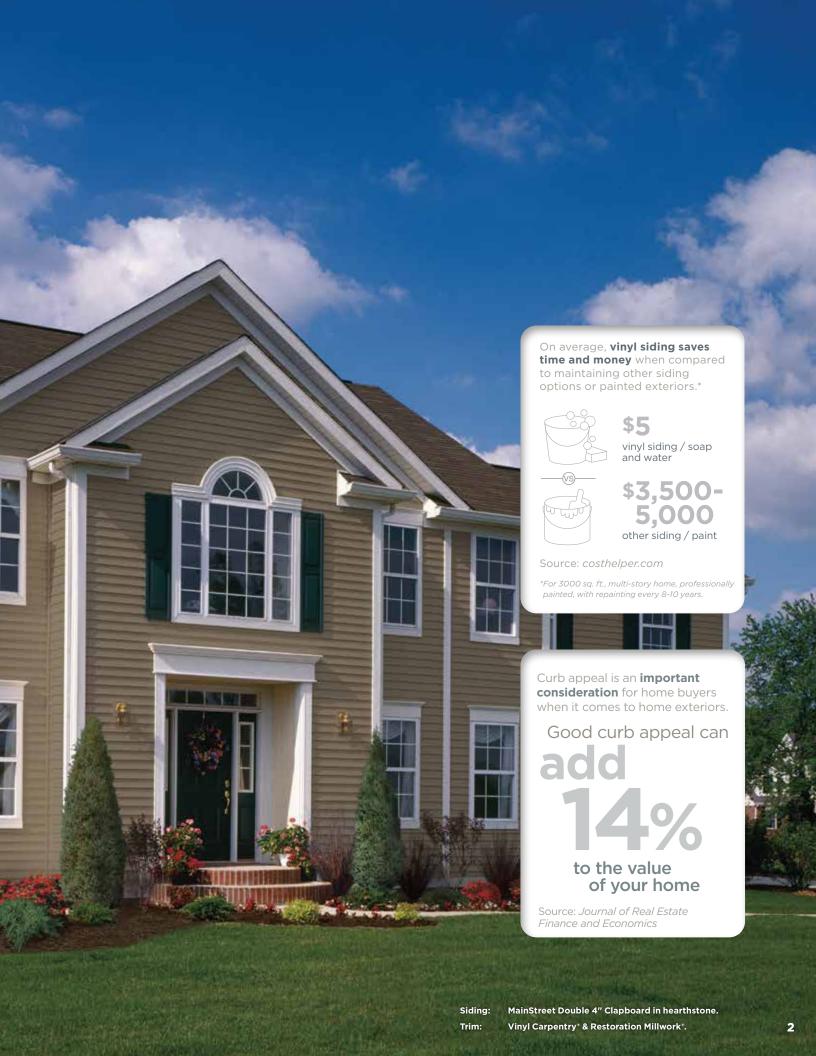

On cover:

MainStreet Double 4" Clapboard in flagstone and Cedar Impressions Double 7" Perfection Shingles in sterling gray.









# 7 Styles. Great features.











MainStreet consists of traditional styles with European roots: Clapboard, Beaded and Dutchlap. The Clapboard style is the most traditional and found in all parts of the United States. Beaded siding is very popular style for homes in the Southern Coastal regions. The Dutchlap style provides strong shadow lines and is highly popular in the Mid-Atlantic region.









## MainStreet is better...



...for color availability.



## ...for safety.

STUDfinder™ is an installation system with letters on the MainStreet's panel nail hem to ensure proper nailing to wood studs, to protect you from unwanted dangers such as damaged pipes or wires, or exposed nails.







## ...for protection.

When installed with MainStreet siding, CertaWrap™ Weather Res