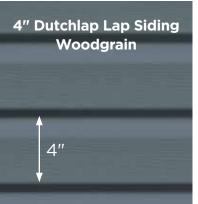

# 7 Styles. Great features.

MainStreet consists of traditional styles with European roots: Clapboard, Beaded and Dutchlap. The Clapboard style is the most traditional and found in all parts of the United States. Beaded siding is very popular style for homes in the Southern Coastal regions. The Dutchlap style provides strong shadow lines and is highly popular in the Mid-Atlantic region.