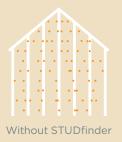

## ...for safety.

STUDfinder™ is an installation system with letters on the MainStreet's panel nail hem to ensure proper nailing to wood studs, to protect you from unwanted dangers such as damaged pipes or wires, or exposed nails.