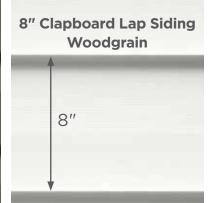

# 7 Styles. Great features.

MainStreet consists of traditional styles with European roots: Clapboard, Beaded and Dutchlap. The Clapboard style is the most traditional and found in all parts of the United States. Beaded siding is very popular style for homes in the Southern Coastal regions. The Dutchlap style provides strong shadow lines and is highly popular in the Mid-Atlantic region.