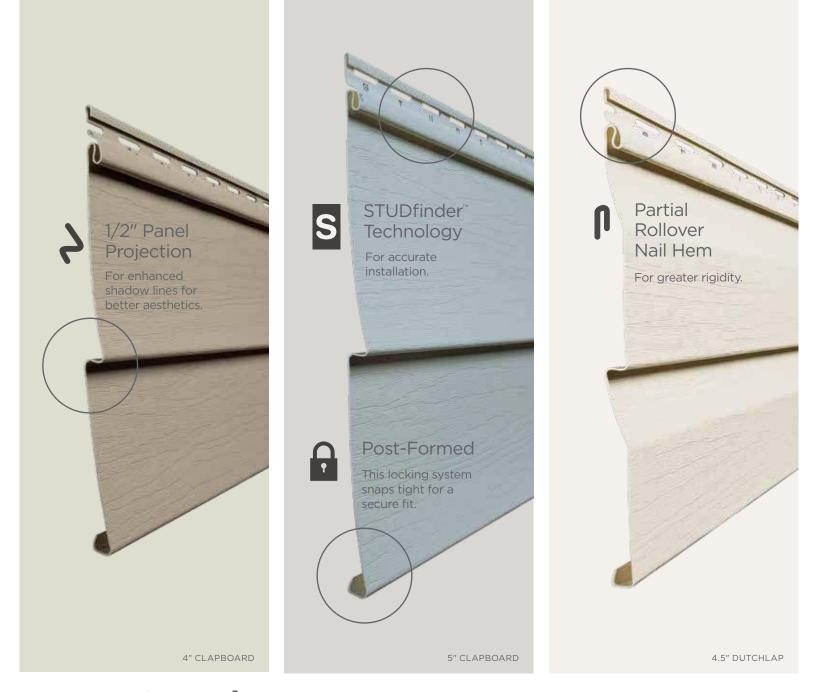

# 3 Styles. Great features.

Encore consists of traditional styles with European roots: Clapboard and Dutchlap. The Clapboard style is the most traditional and found in all parts of the United States. The Dutchlap style provides strong shadow lines and is highly popular in the Mid-Atlantic region.

## ...for safety.

STUDfinder<sup>™</sup> is an installation system with letters on the Encore panel nail hem to ensure proper nailing to wood studs, to protect you from unwanted dangers such as damaged pipes or wires, or exposed nails.