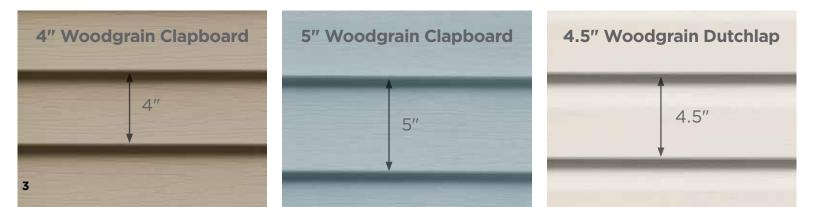

# 3 Styles. Great features.

Encore consists of traditional styles with European roots: Clapboard and Dutchlap. The Clapboard style is the most traditional and found in all parts of the United States. The Dutchlap style provides strong shadow lines and is highly popular in the Mid-Atlantic region.