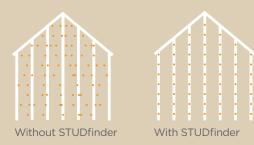

## ...for safety.

STUDfinder<sup>™</sup> is an installation system with letters on the Encore panel nail hem to ensure proper nailing to wood studs, to protect you from unwanted dangers such as damaged pipes or wires, or exposed nails.