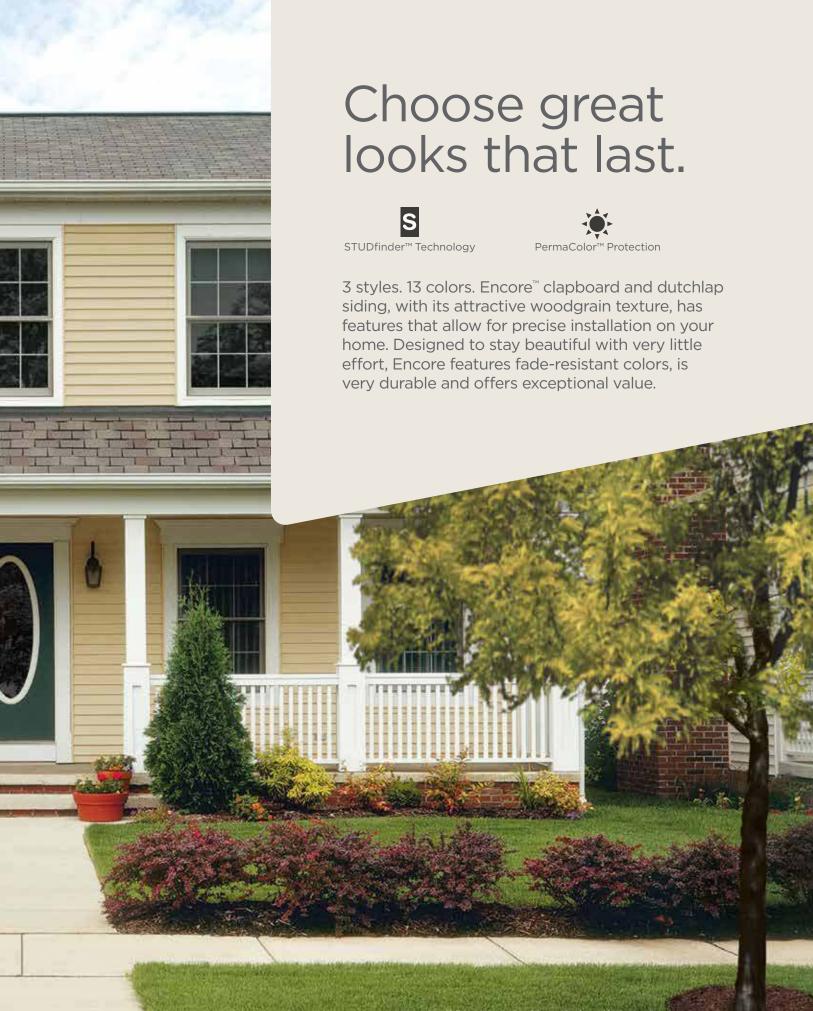

# 3 Styles. Great features.

Encore consists of traditional styles with European roots: Clapboard and Dutchlap. The Clapboard style is the most traditional and found in all parts of the United States. The Dutchlap style provides strong shadow lines and is highly popular in the Mid-Atlantic region.

## 13 Long-Lasting Colors

PermaCOLOR<sup>™</sup> System assures color performance, resistance and durability. Utilizing the newest technology and state-of-the-art formulations, CertainTeed backs their vinyl siding with PermaCOLOR Lifetime Fade Protection.