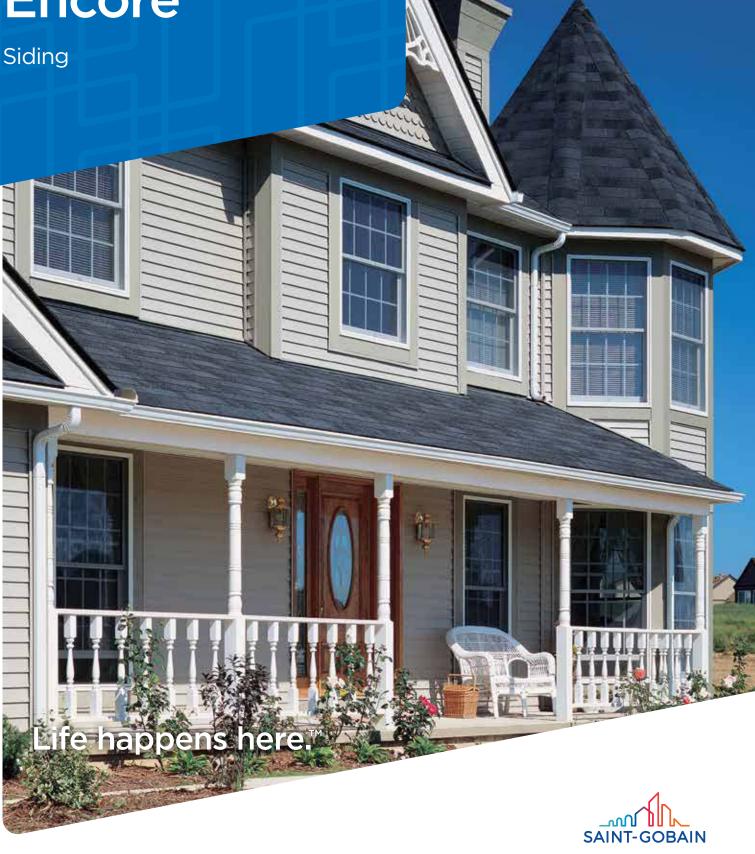

# Encore<sup>™</sup>

Installing vinyl siding is a smart investment, with **one of the highest returns** of any major home remodeling project when it's time to sell.

**94.7%** Return on investment for vinyl siding

Source: *Remodeling* magazine 2023 Cost vs. Value Report

On Cover: Siding: Encore Double 4" Clapboard in Castle Stone. Trim: Vinyl Carpentry and Restoration Millwork .

Siding: Encore Double 5" Clapboard in Desert Tan. Trim: Vinyl Carpentry' and Restoration Millwork'.