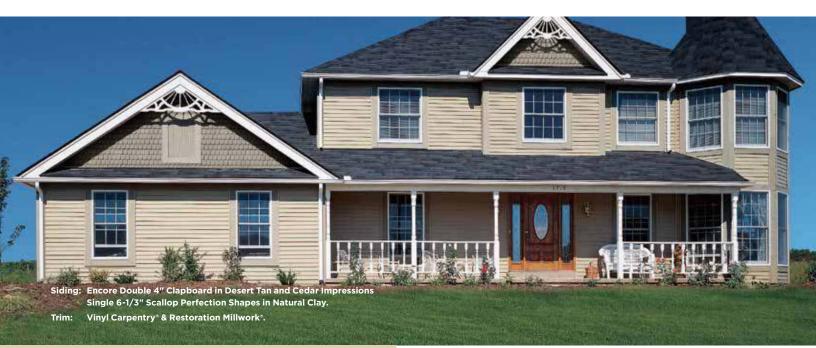

Source: *Remodeling* magazine 2023 Cost vs. Value Report

On Cover: Siding: Encore Double 4" Clapboard in Castle Stone. Trim: Vinyl Carpentry and Restoration Millwork .

Siding: Encore Double 5" Clapboard in Desert Tan. Trim: Vinyl Carpentry' and Restoration Millwork'.