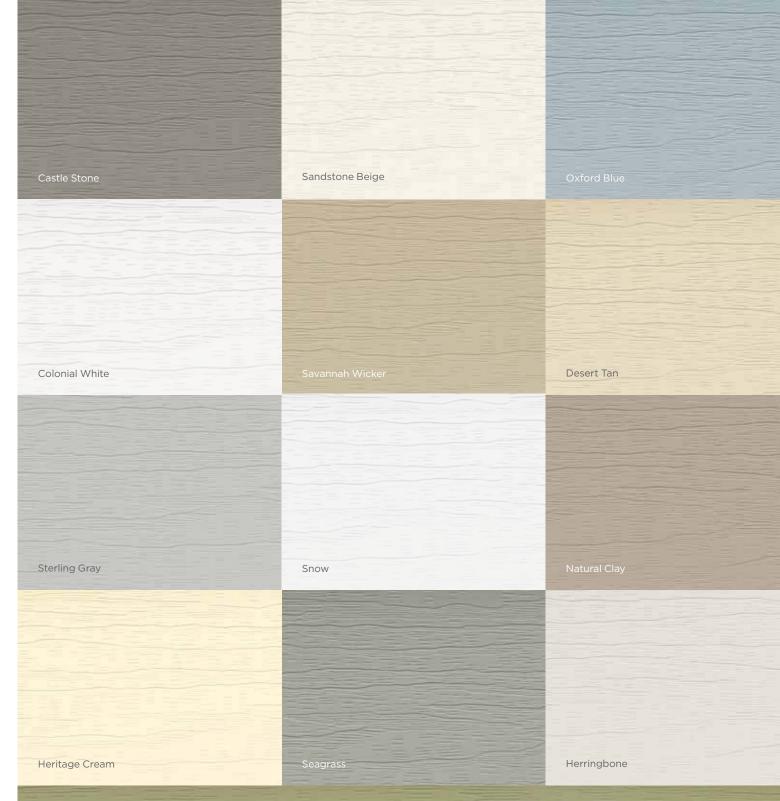

## 13 Long-Lasting Colors

PermaCOLOR<sup>™</sup> System assures color performance, resistance and durability. Utilizing the newest technology and state-of-the-art formulations, CertainTeed backs their vinyl siding with PermaCOLOR Lifetime Fade Protection.