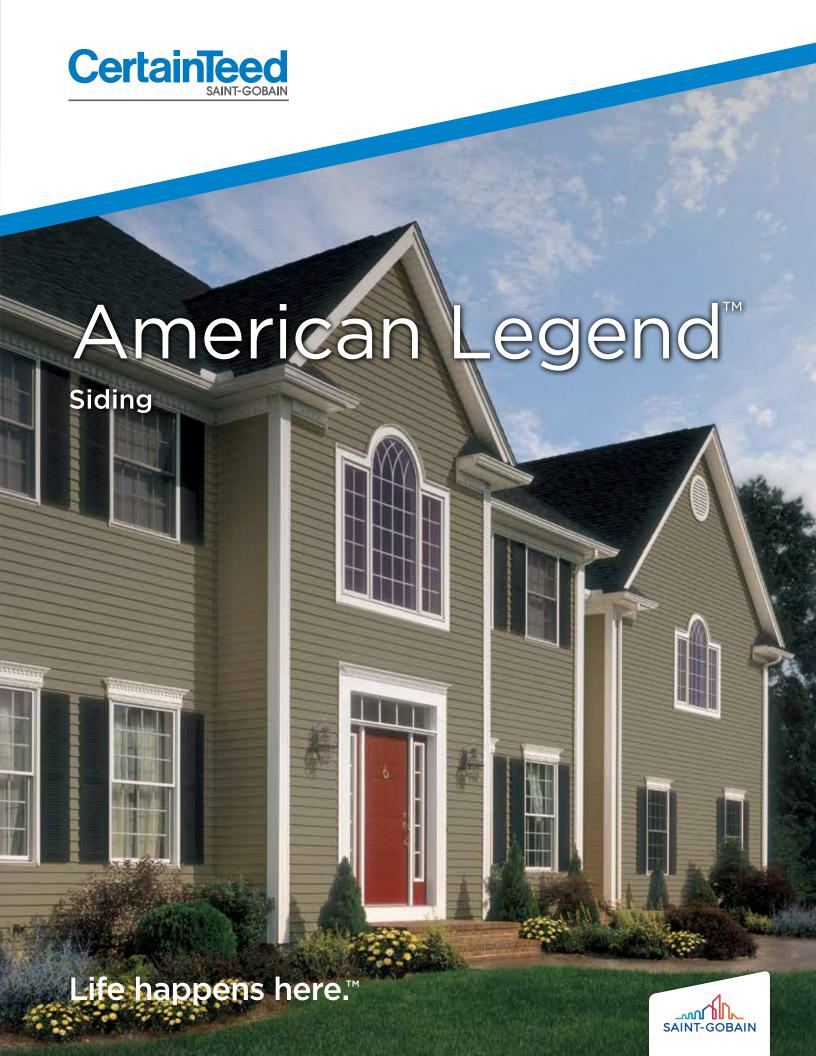

3 styles. 21 colors. American Legend™ clapboard and dutchlap siding, with its attractive woodgrain texture, has features that allow for precise installation on your home. Designed to stay beautiful with very little effort, American Legend features fade-resistant colors, is very durable and offers exceptional value.

STUDfinder™ Technology

Gripl ock™ Technolog

PermaColor™ Protection

On Cover:

Siding: American Legend Double 4" Clapboard in Hearthstone.

Trim: Vinyl Carpentry and Restoration Millwork.