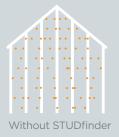

### ...for safety.

STUDfinder™ is an installation system with letters on the American Legend panel nail hem to ensure proper nailing to wood studs, to protect you from unwanted dangers such as damaged pipes or wires, or exposed nails.