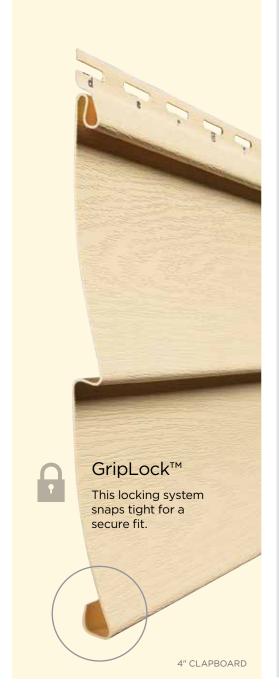

### ...for safety.

STUDfinder™ is an installation system with letters on the American Legend panel nail hem to ensure proper nailing to wood studs, to protect you from unwanted dangers such as damaged pipes or wires, or exposed nails.