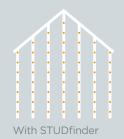

### ...for safety.

STUDfinder™ is an installation system with letters on the American Legend panel nail hem to ensure proper nailing to wood studs, to protect you from unwanted dangers such as damaged pipes or wires, or exposed nails.