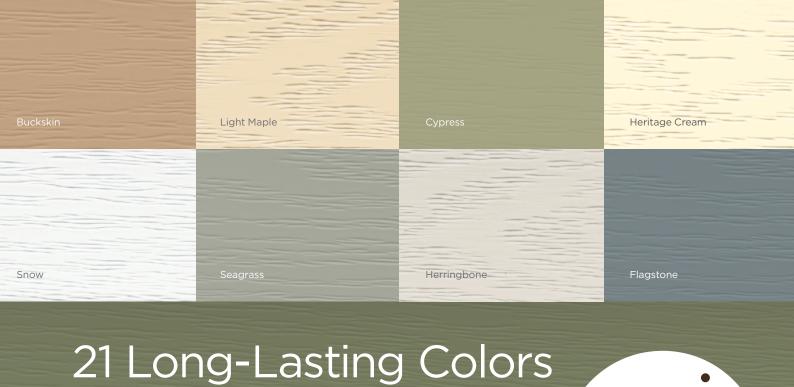

3 styles. 21 colors. American Legend™ clapboard and dutchlap siding, with its attractive woodgrain texture, has features that allow for precise installation on your home. Designed to stay beautiful with very little effort, American Legend features fade-resistant colors, is very durable and offers exceptional value.

Sterling Gray

| Spruce      |               |                |              |
|-------------|---------------|----------------|--------------|
| Spruce      |               |                |              |
|             |               |                |              |
| Oxford Blue | Autumn Yellow | Hearthstone    | Natural Clay |
| Desert Tan  | Granite Gray  | Colonial White | Autumn Red   |
|             |               |                |              |

Savannah Wicker