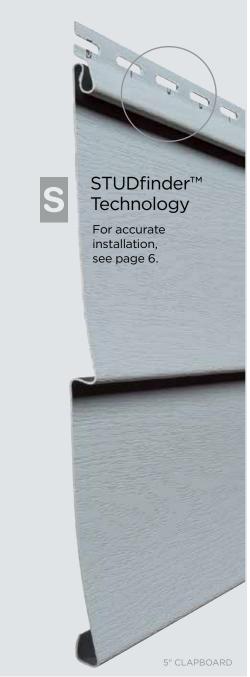

### ...for safety.

STUDfinder™ is an installation system with letters on the American Legend panel nail hem to ensure proper nailing to wood studs, to protect you from unwanted dangers such as damaged pipes or wires, or exposed nails.