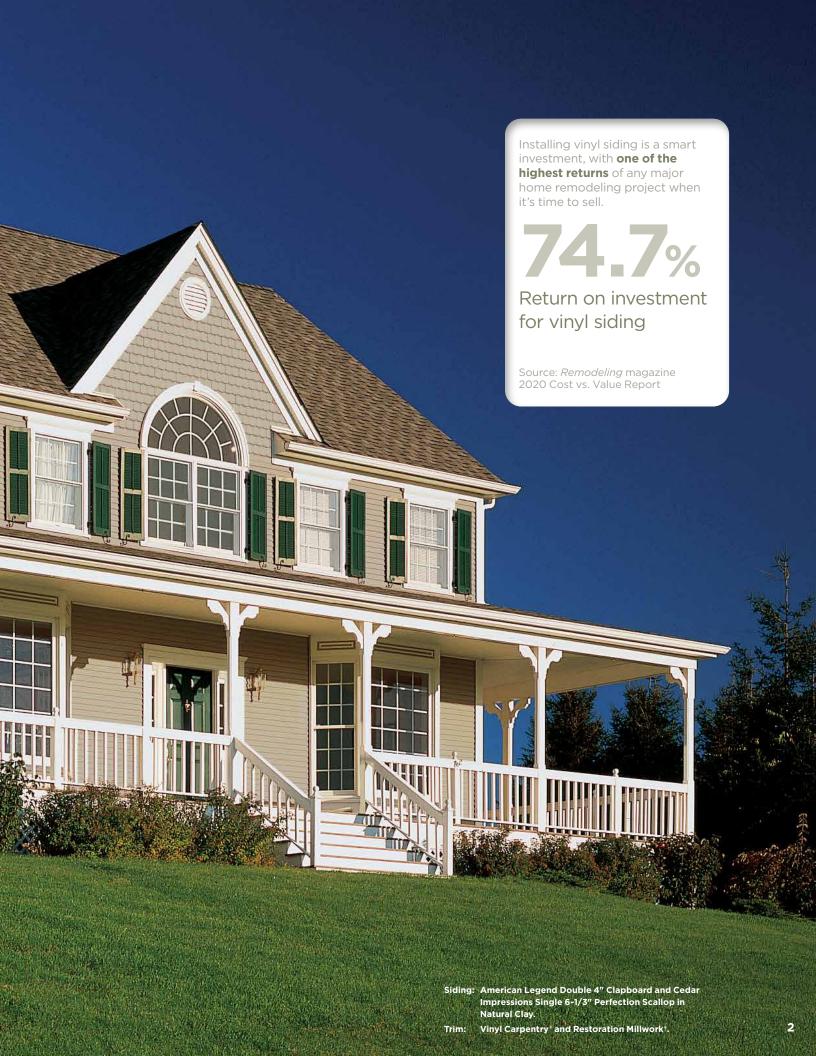

3 styles. 21 colors. American Legend™ clapboard and dutchlap siding, with its attractive woodgrain texture, has features that allow for precise installation on your home. Designed to stay beautiful with very little effort, American Legend features fade-resistant colors, is very durable and offers exceptional value.



STUDfinder™ Technology



Gripl ock™ Technolog



PermaColor™ Protection



On Cover:

Siding: American Legend Double 4" Clapboard in Hearthstone.

Trim: Vinyl Carpentry and Restoration Millwork.









# 3 Styles. Great features.

American Legend consists of traditional styles with European roots: Clapboard and Dutchlap. The Clapboard style is the most traditional and found in all parts of the United States. The Dutchlap style provides strong shadow lines and is highly popular in the Mid-Atlantic region.











Forest

PermaCOLOR™ System assures color performance, resistance and durability. Utilizing the newest technology and state-of-the-art formulations, CertainTeed backs their vinyl siding with PermaCOLOR Lifetime Fade Protection.



Sterling Gray

| Spruce      |               |                |              |
|-------------|---------------|----------------|--------------|
| Spruce      |               |                |              |
|             |               |