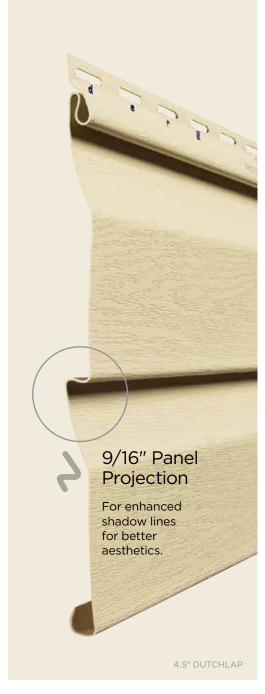

# 3 Styles. Great features.

American Legend consists of traditional styles with European roots: Clapboard and Dutchlap. The Clapboard style is the most traditional and found in all parts of the United States. The Dutchlap style provides strong shadow lines and is highly popular in the Mid-Atlantic region.