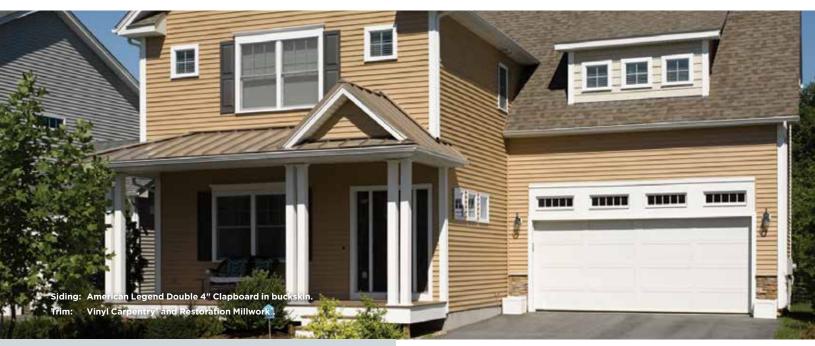

STUDfinder™ Technology

Gripl ock™ Technolog

PermaColor™ Protection

On Cover:

Siding: American Legend Double 4" Clapboard in Hearthstone.

Trim: Vinyl Carpentry and Restoration Millwork.