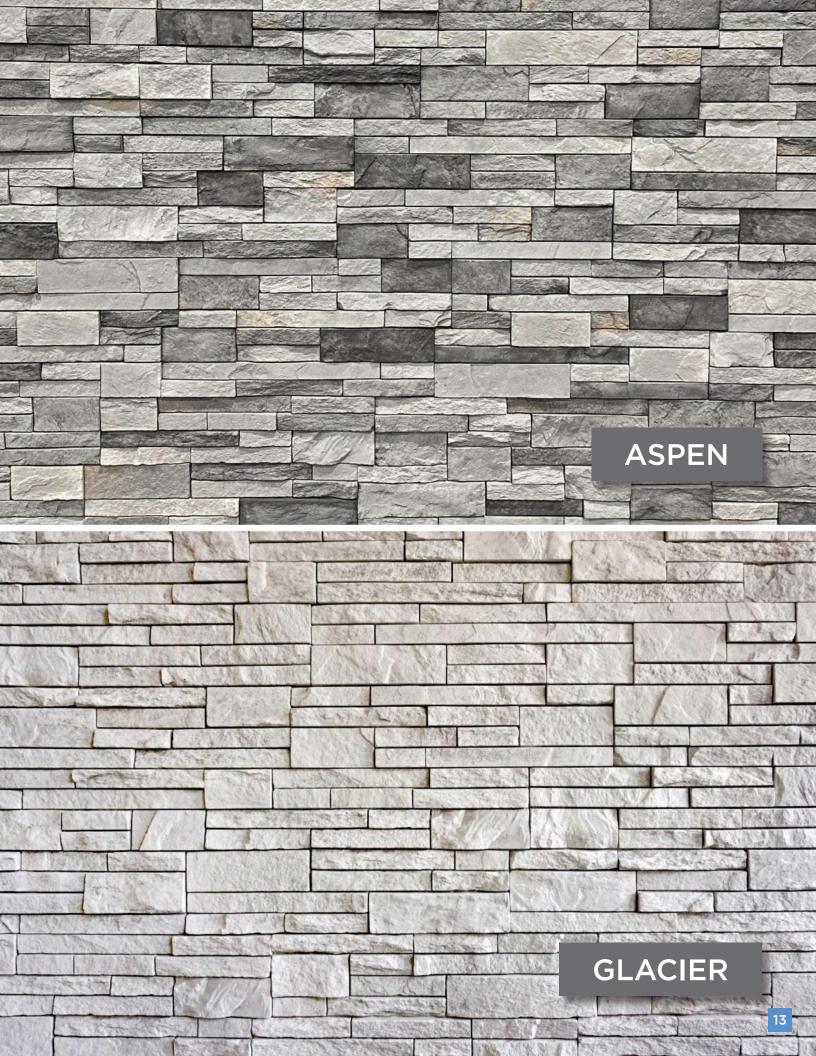

m/techcatalog

Shown: Yukon Cliff Ledge 5

di la

2 EI

D

-

3

## RIDGE CUT SERIES

Our RIDGE CUT series provides the perfect blend of classic and contemporary, adding rustic sophistication to your building projects.







## RIDGE CUT SERIES

### **Easy-to-Install Mortarless Stone Siding.**

Inspired by clean lines and the beautiful texture of natural stone, our Ridge Cut Series mortarless stone siding panels are a stunning addition to your next building or renovation project.

## Turn your project into a conversation piece.



## Affinity's premier color blends impart beauty, luxury, and depth to any space.



## **CLIFF LEDGE** SERIES

Inspired by the timeless aesthetic of natural ledgestone, our CLIFF LEDGE series lends an organic texture and artisanal touch to your living spaces.







## **CLIFF LEDGE** SERIES

## The Most Authentic Looking Manufactured Stacked Stone.

A modern interpretation of a classic ledge stone look, our Cliff Ledge Series masterfully highlights the deep relief lines and unique texture of stacked stone.

## Extraordinary craftsmanship. Simplified.



Shown: Glacier Ridge Cut

Affinity's innovative, interlocking system impeccably mirrors the look of authentic masonry.



## The Affinity Column Kit

## **Brilliant beyond expectation.**

Does your upcoming project include columns? The Affinity Column Kit is designed to make installation of our stone siding system around columns a breeze. The kit includes framing, requires no cuts, and features a column cap manufactured to fit perfectly around the post.

Zero Cuts Required!



Column Panel