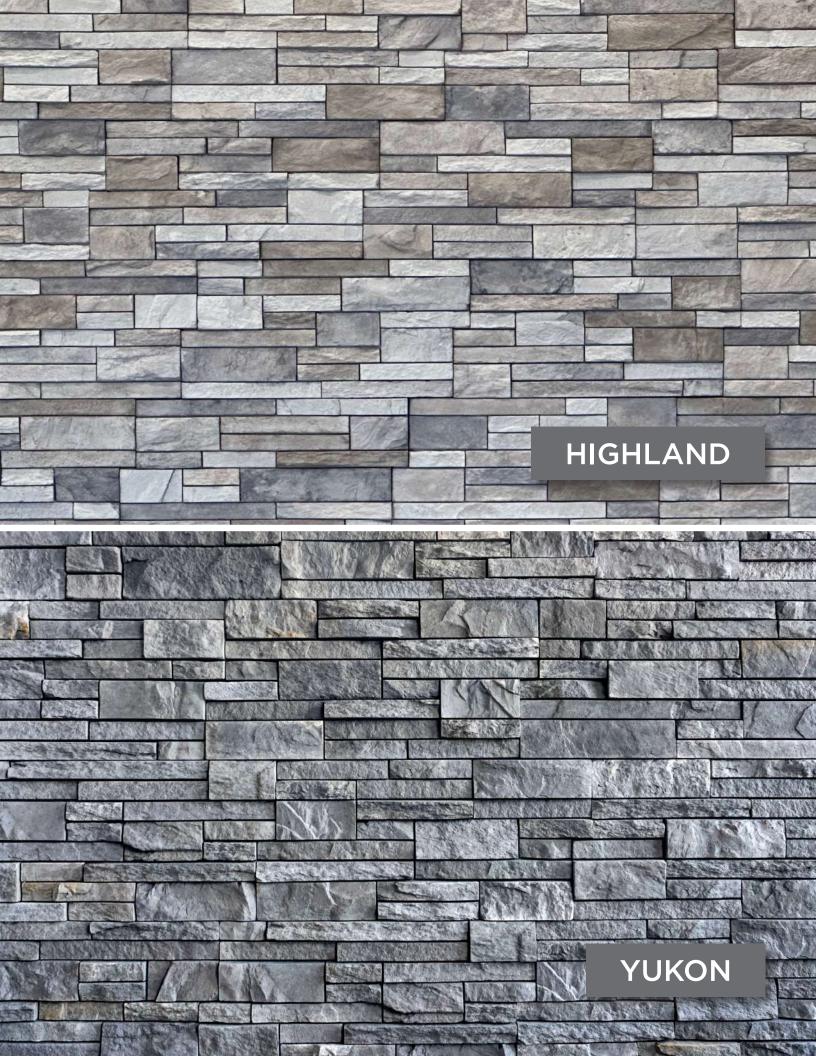

techcatalog

Shown: Yukon Cliff Ledge 5

di la

2 EI

D

-

3

## RIDGE CUT SERIES

Our RIDGE CUT series provides the perfect blend of classic and contemporary, adding rustic sophistication to your building projects.







## RIDGE CUT SERIES

### **Easy-to-Install Mortarless Stone Siding.**

Inspired by clean lines and the beautiful texture of natural stone, our Ridge Cut Series mortarless stone siding panels are a stunning addition to your next building or renovation project.

## Turn your project into a conversation piece.



## Affinity's premier color blends impart beauty, luxury, and depth to any space.



## **CLIFF LEDGE** SERIES

Inspired by the timeless aesthetic of natural ledgestone, our CLIFF LEDGE series lends an organic texture and artisanal touch to your living spaces.







## **CLIFF LEDGE** SERIES

## The Most Authentic Looking Manufactured Stacked Stone.

A modern interpretation of a classic ledge stone look, our Cliff Ledge Series masterfully highlights the deep relief lines and unique texture of stacked stone.

## Extraordinary craftsmanship. Simplified.



Shown: Glacier Ridge Cut

Affinity's innovative, interlocking system impeccably mirrors the look of authentic masonry.



## The Affinity Column Kit

## **Brilliant beyond expectation.**

Does your upcoming project include columns? The Affinity Column Kit is designed to make installation of our stone siding system around columns a breeze. The kit includes framing, requires no cuts, and features a column cap manufactured to fit perfectly around the post.

Zero Cuts Required!



Column Panel





St