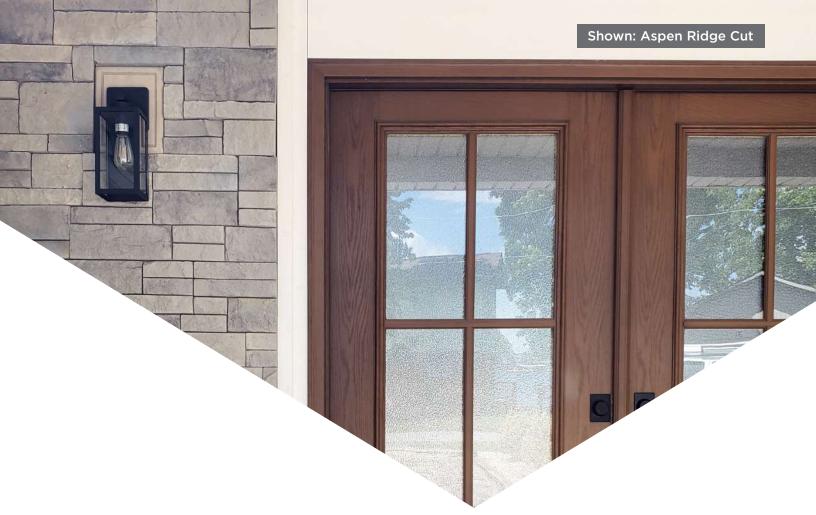

## RIDGE CUT SERIES

Our RIDGE CUT series provides the perfect blend of classic and contemporary, adding rustic sophistication to your building projects.

### **Easy-to-Install Mortarless Stone Siding.**

Inspired by clean lines and the beautiful texture of natural stone, our Ridge Cut Series mortarless stone siding panels are a stunning addition to your next building or renovation project.