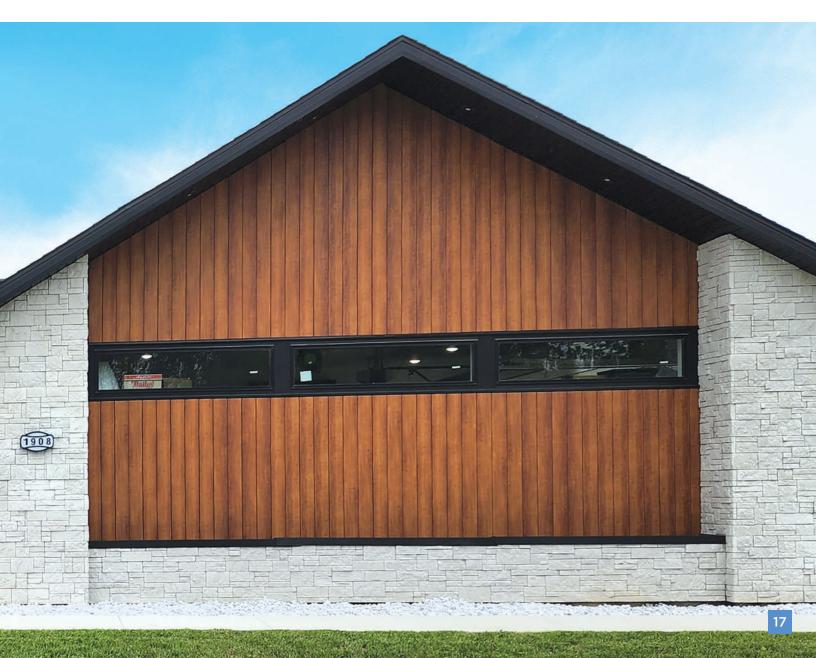

## Extraordinary craftsmanship. Simplified.

Shown: Glacier Ridge Cut

Affinity's innovative, interlocking system impeccably mirrors the look of authentic masonry.

#### Check out our installation video:

www.affinitystone.com/columnkits

Shown: Glacier Ridge Cut 19