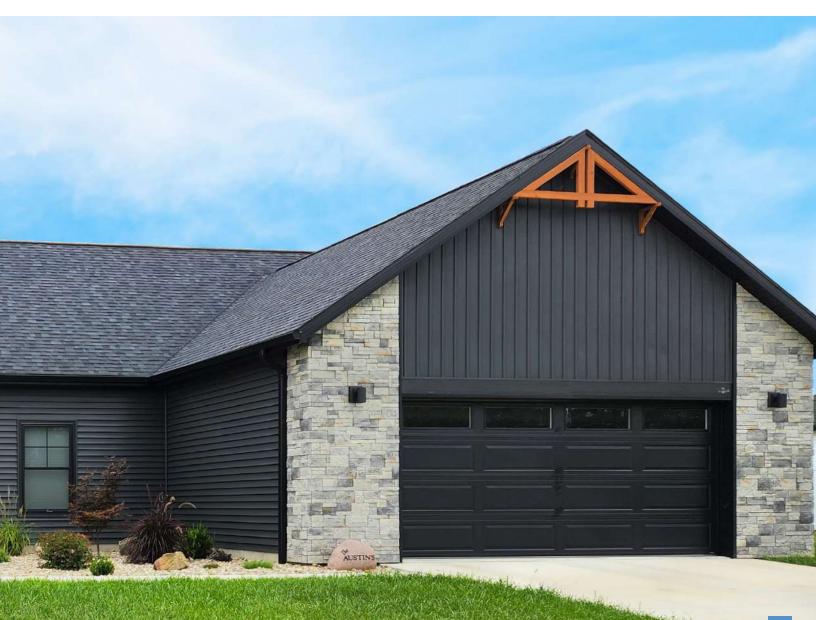

## The Affinity Column Kit

## **Brilliant beyond expectation.**

Does your upcoming project include columns? The Affinity Column Kit is designed to make installation of our stone siding system around columns a breeze. The kit includes framing, requires no cuts, and features a column cap manufactured to fit perfectly around the post.