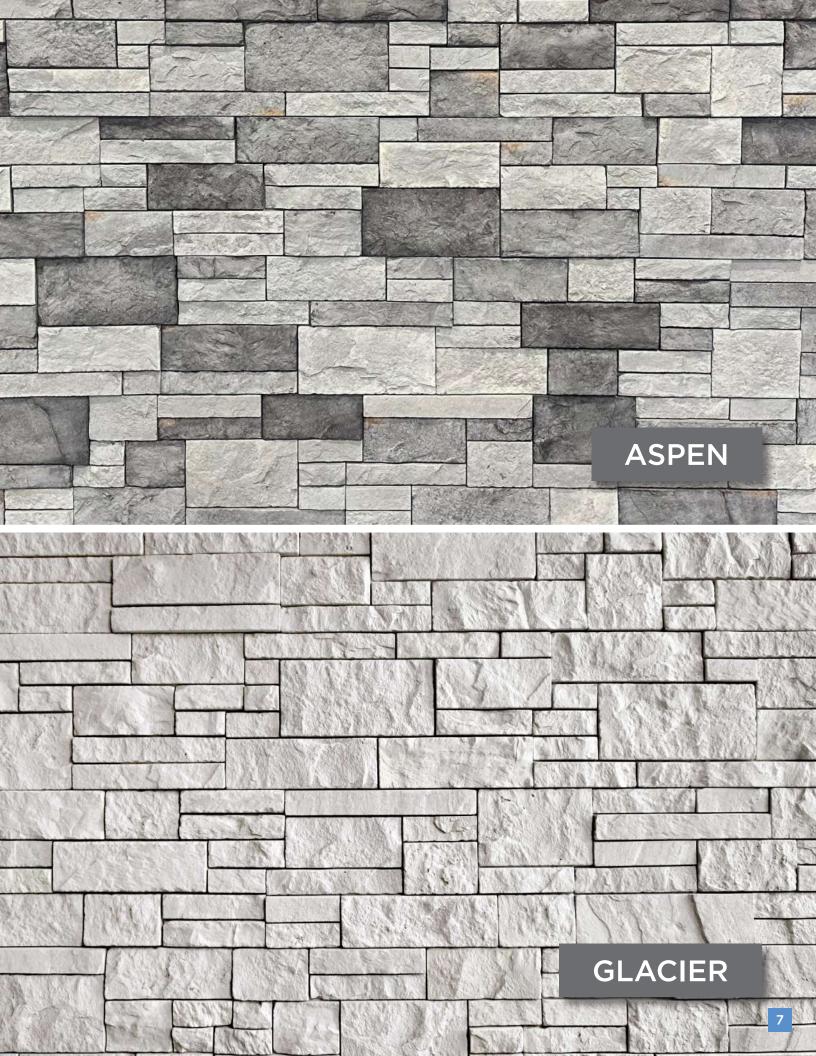

#### **ASPEN**

GLACIER

HIGHLAND

RIDGE CUT CLIFF LEDGE YUKON

## Affinity's premier color blends impart beauty, luxury, and depth to any space.