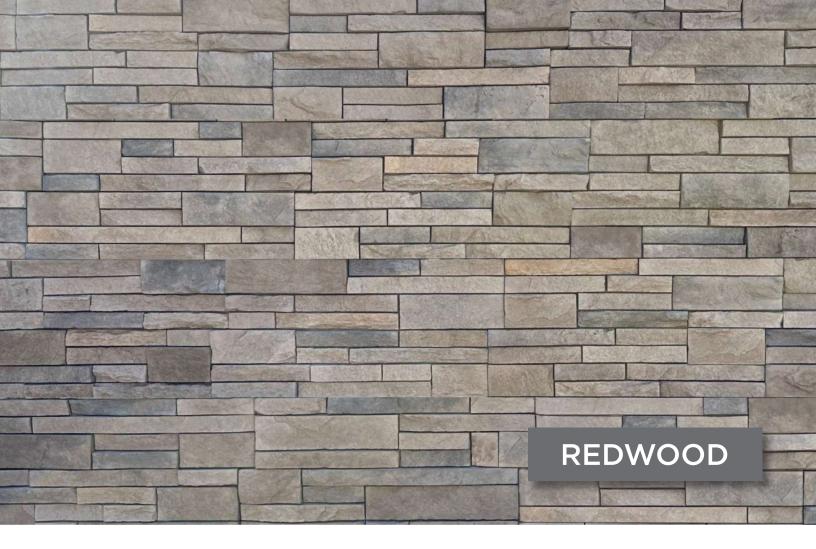

#### **ACCESSORY COLOR SELECTION GUIDE**

| Stone Color | Complementary  | Contrasting    |
|-------------|----------------|----------------|
| Aspen       | Gray           | Ivory/Charcoal |
| Highland    | Gray/Sandstone | Ivory          |
| Redwood     | Gray/Sandstone | Ivory          |
| Glacier     | lvory          | Charcoal       |
| Yukon       | Charcoal       | lvory          |