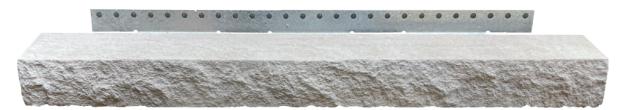

lation of our stone siding system around columns a breeze. The kit includes framing, requires no cuts, and features a column cap manufactured to fit perfectly around the post.

Zero Cuts Required!



Column Panel





Starter Strip

7" Affinity Screws

Zip Board

NOTE OF STREET

**Two Pre-cut Halves** 



30' Roll of Zip Tape



Full Column

#### Check out our installation video:

www.affinitystone.com/columnkits

Shown: Glacier Ridge Cut 19

## Now you're ready for company.

Make a statement indoors and out. With Affinity stone siding, you can quickly transform your home into a show-stopper with ease.





## Finish like a pro with Affinity's line of accessories.

Add even more polish to your project. Our cohesive component systems ensure quality around every corner.

#### WAINSCOT CAPS



Nailing Strip On Top



Nailing Strip On Bottom



**No Nailing Strip** 

#### HEARTHSTONE

20" x 20" x 2"



#### UTILITIES



**Light Block** 8" x 10"

Sandstone



Single Receptacle Block 6" × 8"



Double Receptacle Block  $8" \times 8"$ 

### **ACCESSORY COLOR GUIDE**

lvory









Charcoal

#### **ACCESSORY COLOR SELECTION GUIDE**

| Stone Color | Complementary  | Contrasting    |
|-------------|----------------|----------------|
| Aspen       | Gray           | Ivory/Charcoal |
| Highland    | Gray/Sandstone | Ivory          |
| Redwood     | Gray/Sandstone | Ivory          |
| Glacier     | lvory          | Charcoal       |
| Yukon       | Charcoal       | lvory          |

Gray

## We've got you covered.

### **STARTER STRIP**



Affinity Starter Strip 120" Strip

#### METAL E