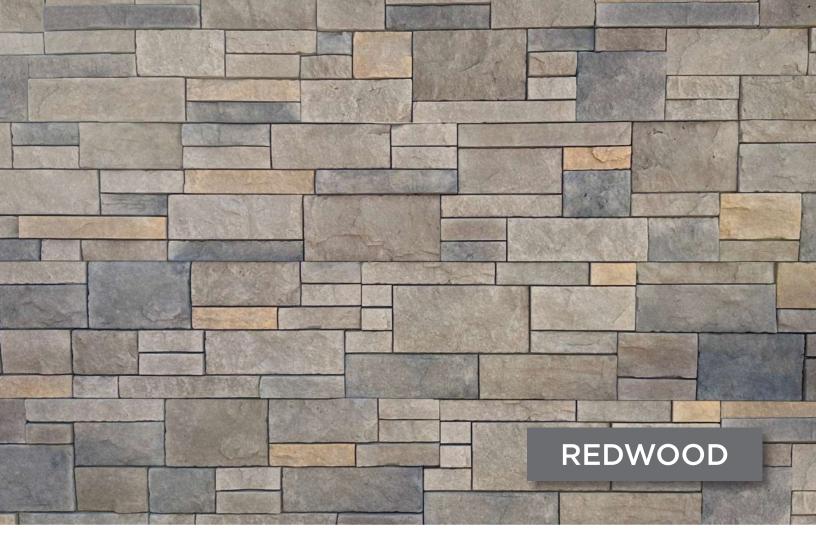

ation simple. No mortar, no hassle—just impeccable results that last.

# Installation is simple.

Installing Affinity is so smooth and seamless, you can count on doing it right the first time.

#### Installs up to 80% faster than traditional veneer!

- 1. Can be installed any season
- 2. Simple installation with screws
- **3.** Siding interlocks with precision-engineered tongue and groove system
- 4. No need for metal lathe, scratch coat, or mortar
- 5. Features a built-in air space



#### Need specific measurements? Visit our online tech catalog:

www.affinitystone.com/techcatalog

Shown: Yukon Cliff Ledge 5

di la

2 EI

D

-

3

## RIDGE CUT SERIES

Our RIDGE CUT series provides the perfect blend of classic and contemporary, adding rustic sophistication to your building projects.







## RIDGE CUT SERIES

### **Easy-to-Install Mortarless Stone Siding.**

Inspired by clean lines and the beautiful texture of natural stone, our Ridge Cut Series mortarless stone siding panels are a stunning addition to your next building or renovation project.

## Turn your project into a conversation piece.



## Affinity's premier color blends impart beauty, luxury, and depth to any space.



## **CLIFF LEDGE** SERIES

Inspired by the timeless aesthetic of natural ledgestone, our CLIFF LEDGE series lends an organic texture and artisanal touch to your living spaces.







## **CLIFF LEDGE** SERIES

## The Most Authentic Looking Manufactured Stacked Stone.

A modern interpretation of a classic ledge stone look, our Cliff Ledge Series masterfully highlights the deep relief lines and uniqu