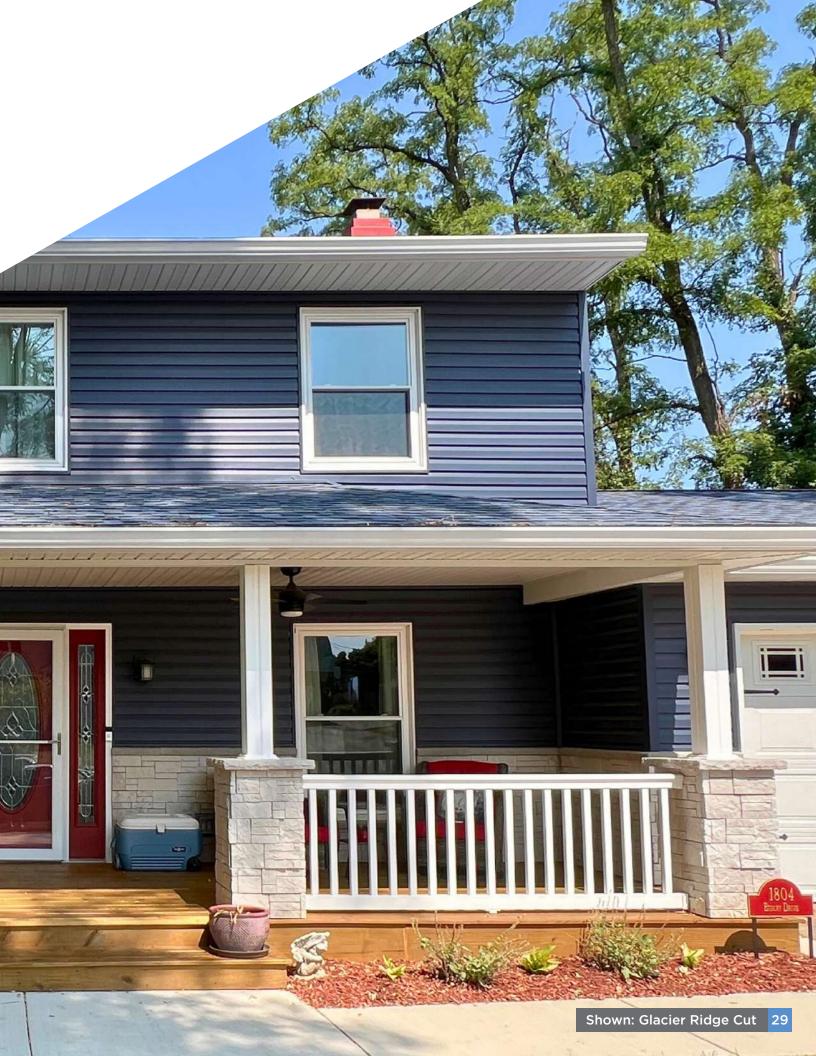

## Extraordinary craftsmanship. Simplified.

Shown: Glacier Ridge Cut

Affinity's innovative, interlocking system impeccably mirrors the look of authentic masonry.