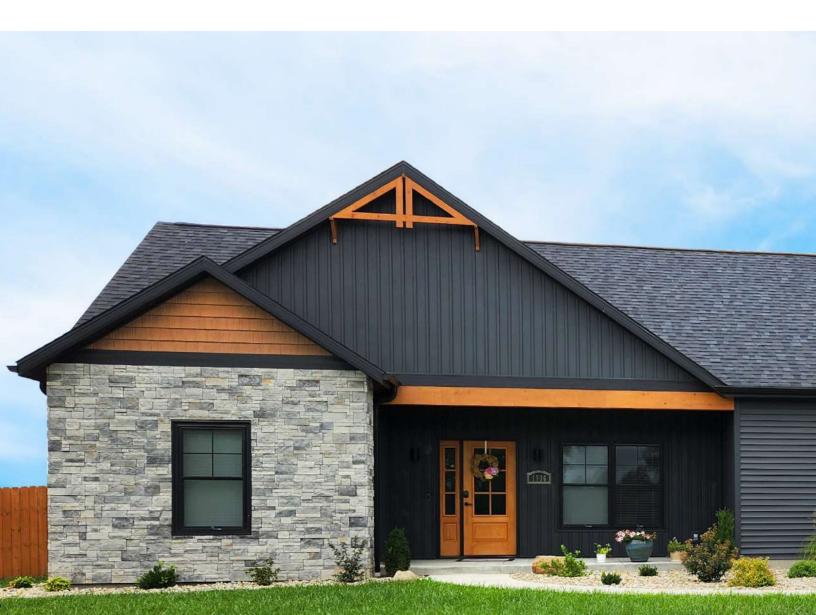

## Now you're ready for company.

Make a statement indoors and out. With Affinity stone siding, you can quickly transform your home into a show-stopper with ease.

## Looking good in the neighborhood.

Head-turning and holding strong, Affinity outperforms traditional architectural stone siding. Concrete won't shrink, shift, or curl over time. Wind and rain? Bring it on. Affinity panels are designed to resist the toughest weather and are guaranteed.