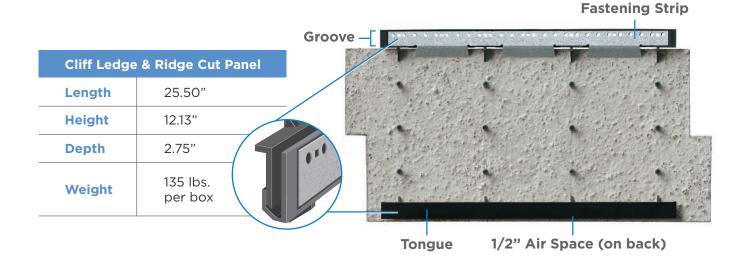

#### Installs up to 80% faster than traditional veneer!

- 1. Can be installed any season
- 2. Simple installation with screws
- **3.** Siding interlocks with precision-engineered tongue and groove system
- 4. No need for metal lathe, scratch coat, or mortar
- 5. Features a built-in air space

#### Need specific measurements? Visit our online tech catalog:

www.affinitystone.com/techcatalog

Shown: Yukon Cliff Ledge 5

di la

2 EI

D

-

3