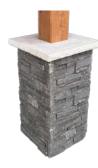

## The Affinity Column Kit

## **Brilliant beyond expectation.**

Does your upcoming project include columns? The Affinity Column Kit is designed to make installation of our stone siding system around columns a breeze. The kit includes framing, requires no cuts, and features a column cap manufactured to fit perfectly around the post.

Full Column