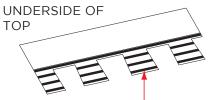

# Wider, Faster, Proven.

For the past 10 years, NailTrak™ has enabled installers to shingle with improved speed and accuracy. With a nailing area that's three times WIDER than typical laminate shingles, nails hit home with NailTrak. A feature on all Landmark® Series shingles. Speed and accuracy result in lower labor costs.

No leaks. No de-lamination. No callbacks. The cost of doing business has gone down with NailTrak.

Wide nailing area for increased speed and accuracy.

Sealant placed low to avoid gumming up nail guns.

Specially formulated Quadra-Bond adhesive adheres the two-piece laminate shingle.