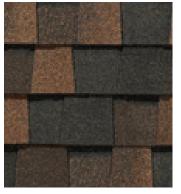

# LANDMARK® PRO COLOR PALETTE

Max Def Atlantic Blue

Max Def Burnt Sienna

Max Def Cobblestone Gray

Max Def Colonial Slate

Max Def Driftwood

Max Def Georgetown Gray

Max Def Heather Blend

#### Max Def Colors

Look deeper. With Max Def, a new dimension is added to shingles with a richer mixture of surface granules. You get a brighter, more vibrant, more dramatic appearance and depth of color. And the natural beauty of your roof shines through.