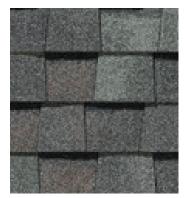

## LANDMARK® PRO

#### Landmark Pro specifications:

- Premium Max Def color palette
- NailTrak for faster installation
- Lifetime limited warranty
- 15-year algae resistance
- 10-year SureStart protection includes:
  - Materials, labor, tear off and disposal cost
- 15-year 110 MPH wind warranty with upgrade to 130 MPH available