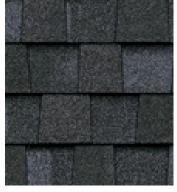

# LANDMARK® PRO COLOR PALETTE

Max Def Atlantic Blue

Max Def Burnt Sienna

Max Def Cobblestone Gray

Max Def Colonial Slate

Max Def Driftwood

Max Def Georgetown Gray

Max Def Heather Blend

#### Max Def Colors

Look deeper. With Max Def, a new dimension is added to shingles with a richer mixture of surface granules. You get a brighter, more vibrant, more dramatic appearance and depth of color. And the natural beauty of your roof shines through.