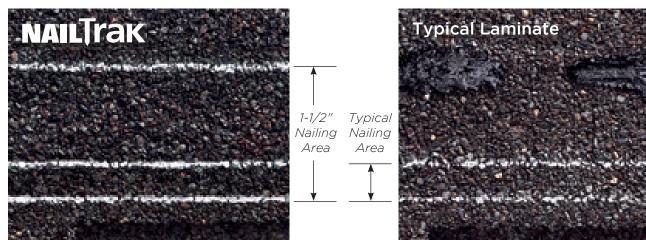

# Wider, Faster, Proven.

For the past 10 years, NailTrak™ has enabled installers to shingle with improved speed and accuracy. With a nailing area that's three times WIDER than typical laminate shingles, nails hit home with NailTrak. A feature on all Landmark® Series shingles. Speed and accuracy result in lower labor costs.

No leaks. No de-lamination. No callbacks. The cost of doing business has gone down with NailTrak.

Wide nailing area for increased speed and accuracy.

Sealant placed low to avoid gumming up nail guns.

Specially formulated Quadra-Bond adhesive adheres the two-piece laminate shingle.