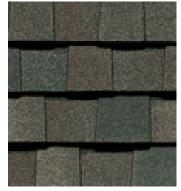

## LANDMARK® PRO

#### Landmark Pro specifications:

- Premium Max Def color palette
- NailTrak for faster installation
- Lifetime limited warranty
- 15-year algae resistance
- 10-year SureStart protection includes:
  - Materials, labor, tear off and disposal cost
- 15-year 110 MPH wind warranty with upgrade to 130 MPH available