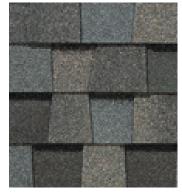

# LANDMARK® PRO COLOR PALETTE

Max Def Atlantic Blue

Max Def Burnt Sienna

Max Def Cobblestone Gray

Max Def Colonial Slate

Max Def Driftwood

Max Def Georgetown Gray

Max Def Heather Blend

Max Def Moiré Black

Max Def Pewter

Max Def Prairie Wood

Max Def Resawn Shake

Max Def Shenandoah

Max Def Weathered Wood

#### Max Def Colors

Look deeper. With Max Def, a new dimension is added to shingles with a richer mixture of surface granules. You get a brighter, more vibrant, more dramatic appearance and depth of color. And the natural beauty of your roof shines through.