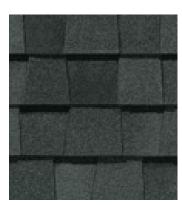

# LANDMARK® PRO COLOR PALETTE

Max Def Atlantic Blue

Max Def Burnt Sienna

Max Def Cobblestone Gray

Max Def Colonial Slate

Max Def Driftwood

Max Def Georgetown Gray

Max Def Heather Blend

Max Def Moiré Black

Max Def Pewter

Max Def Prairie Wood

Max Def Resawn Shake

Max Def Shenandoah

Max Def Weathered Wood

#### Max Def Colors

Look deeper. With Max Def, a new dimension is added to shingles with a richer mixture of surface granules. You get a brighter, more vibrant, more dramatic appearance and depth of color. And the natural beauty of your roof shines through.