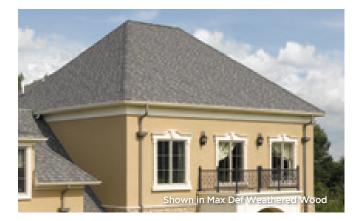

# LANDMARK® PRO COLOR PALETTE

Max Def Atlantic Blue

Max Def Burnt Sienna

Max Def Cobblestone Gray

Max Def Colonial Slate

Max Def Driftwood

Max Def Georgetown Gray

Max Def Heather Blend

Max Def Moiré Black

Max Def Pewter

Max Def Prairie Wood

Max Def Resawn Shake

Max Def Shenandoah

Max Def Weathered Wood

#### Max Def Colors

Look deeper. With Max Def, a new dimension is added to shingles with a richer mixture of surface granules. You get a brighter, more vibrant, more dramatic appearance and depth of color. And the natural beauty of your roof shines through.