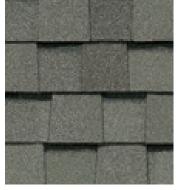

### LANDMARK®

#### Landmark specifications:

- Traditional color palette
- · NailTrak for faster installation
- Lifetime limited warranty
- 10-year algae resistance
- 10-year SureStart protection includes:
  - Materials and labor costs
- 15-year 110 MPH wind warranty with upgrade to 130 MPH available