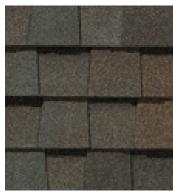

# LANDMARK® PRO COLOR PALETTE

Max Def Atlantic Blue

Max Def Burnt Sienna

Max Def Cobblestone Gray

Max Def Colonial Slate

Max Def Driftwood

Max Def Georgetown Gray

Max Def Heather Blend

Max Def Moiré Black

Max Def Pewter

Max Def Prairie Wood

Max Def Resawn Shake

Max Def Shenandoah

Max Def Weathered Wood

#### Max Def Colors

Look deeper. With Max Def, a new dimension is added to shingles with a richer mixture of surface granules. You get a brighter, more vibrant, more dramatic appearance and depth of color. And the natural beauty of your roof shines through.