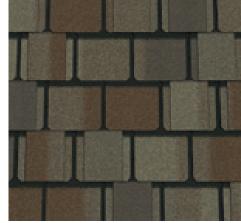

#### **BELMONT®**

- Authentic depth & dimension of natural slate
- Dynamic color options
- All colors are available in an Impact Resistant version
- Superior resistance to fire and high winds

Shenandoah