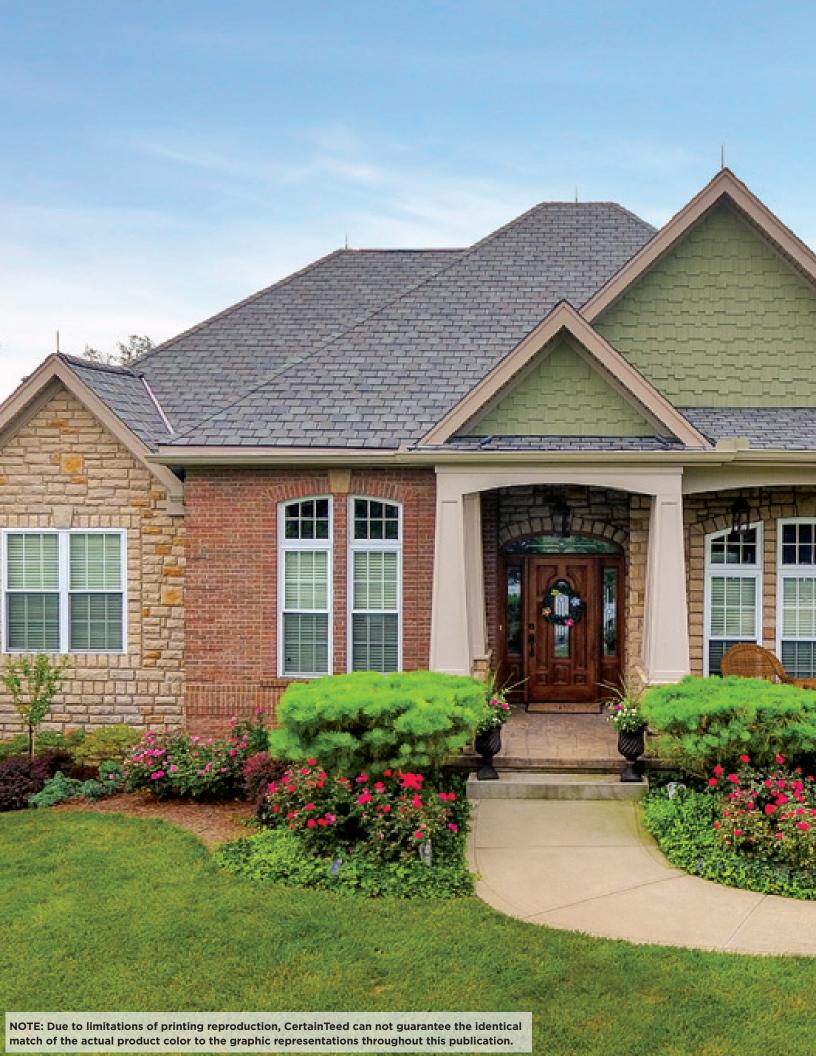

The color palette includes deep blacks and grays and rich browns highlighted by shades of ochre, all with depth-enhancing shadow lines that provide authentic dimensionality.

Unlike slate, Belmont is virtually maintenance free and is backed by a lifetime-limited warranty.

#### BELMONT COLOR PALETTE

Black Granite

Colonial Slate

Gatehouse Slate