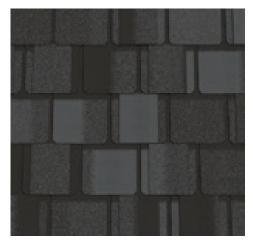

## BELMONT®

Luxury Roofing Shingles







## Designed to inspire.

## Engineered for strength.

The classic look of slate, masterfully replicated in high performing asphalt shingles.

Belmont® by CertainTeed puts luxury roofing well within your reach.

Ideal for homes with steep-sloped roofs where the aesthetic of slate is preferred.

The color palette includes deep blacks and grays and rich browns highlighted by shades of ochre, all with depth-enhancing shadow lines that provide authentic dimensionality.

Unlike slate, Belmont is virtually maintenance free and is backed by a lifetime-limited warranty.



#### BELMONT COLOR PALETTE







Black Granite

Colonial Slate

Gatehouse Slate



## Performs. Beautifully.

#### **BELMONT®**

- Authentic depth & dimension of natural slate
- Dynamic color options
- All colors are available in an Impact Resistant version
- Superior resistance to fire and high winds



Shenandoah

Stonegate Gray





Weathered Wood

# Strength with Style

#### **BELMONT®**

- · Class A fire resistance
- 110 MPH wind warranty, upgradable to 130 MPH
- Lifetime-limited warranty
- Class 4 impact resistant version available



#### **SPECIFICATIONS**

• Dimensions (overall): 18" x 36"

Shingles/square: 48Bundle/square: 4

• Coverage: 96 sq. ft.

• Weather exposure: average 8"

CertainTeed products are tested to ensure the highest quality and comply with the following industry standards:

#### Fire Resi