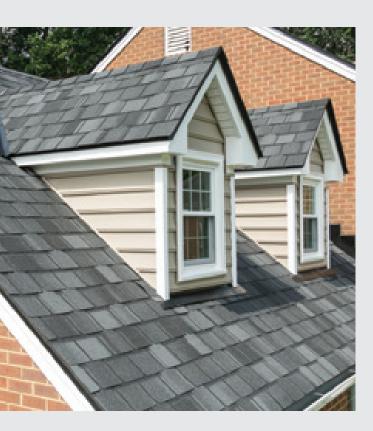

## Engineered for strength.

The classic look of slate, masterfully replicated in high performing asphalt shingles.

Belmont® by CertainTeed puts luxury roofing well within your reach.

Ideal for homes with steep-sloped roofs where the aesthetic of slate is preferred.

The color palette includes deep blacks and grays and rich browns highlighted by shades of ochre, all with depth-enhancing shadow lines that provide authentic dimensionality.

Unlike slate, Belmont is virtually maintenance free and is backed by a lifetime-limited warranty.