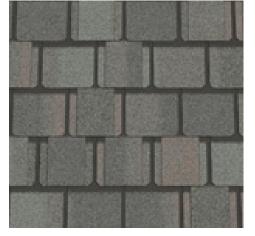

## BELMONT®

Luxury Roofing Shingles







## Designed to inspire.

## Engineered for strength.

The classic look of slate, masterfully replicated in high performing asphalt shingles.

Belmont® by CertainTeed puts luxury roofing well within your reach.

Ideal for homes with steep-sloped roofs where the aesthetic of slate is preferred.

The color palette includes deep blacks and grays and rich browns highlighted by shades of ochre, all with depth-enhancing shadow lines that provide authentic dimensionality.

Unlike slate, Belmont is virtually maintenance free and is backed by a lifetime-limited warranty.



#### BELMONT COLOR PALETTE







Black Granite

Colonial Slate

Gatehouse Slate



## Performs. Beautifully.

#### **BELMONT®**

- Authentic depth & dimension of natural slate
- Dynamic color options
- All colors are available in an Impact Resistant version
- Superior resistance to fire and high winds



Shenandoah

Stonegate Gray





Weathered Wood

# Strength with Style

#### **BELMONT®**

- · Class A fire resistance
- 110 MPH wind warranty, upgradable to 130 MPH
- Lifetime-limited warranty
- Class 4 impact resistant version available



#### **SPECIFICATIONS**

• Dimensions (overall): 18" x 36"

Shingles/square: 48Bundle/square: 4

• Coverage: 96 sq. ft.

• Weather exposure: average 8"

CertainTeed products are tested to ensure the highest quality and comply with the following industry standards:

#### Fire Resist