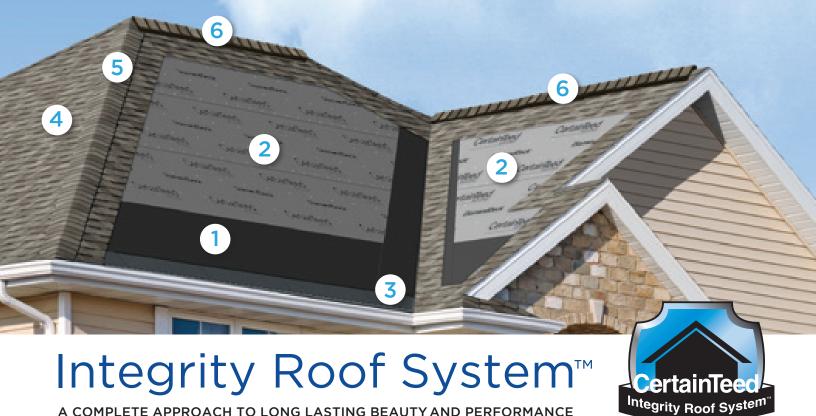

#### A COMPLETE APPROACH TO LONG LASTING BEAUTY AND PERFORMANCE

With as much care as you take in selecting the right contractor, choosing the right roof system is equally as important. A CertainTeed Integrity Roof System combines key elements that help ensure you have a well-built roof for long-lasting performance.

It all starts with CertainTeed's broad line of shingles, featuring brilliant color blends, dramatic styles and shadow lines, and the strongest warranties in the industry. The right shingle can mean the difference between an average, everyday look or a beautiful roof that's the talk of the neighborhood.

Shingles are just the beginning - to keep your new roof performing and looking great for years to come it takes a complete CertainTeed Integrity Roof System approach.

#### Waterproofing Underlayment

The first step in your defense against the elements. Self-adhering underlayment is installed at vulnerable areas of your roof to help prevent leaks from wind-driven rain and ice dams.

#### 2. Water-Resistant Underlayment

Provides a protective layer over the roof deck and acts as a secondary barrier against leaks.

#### 3. Starter Shingles

Starter Shingles are the first course of shingles that are installed and designed to work in tandem with the roof shingles above for optimal shingle sealing and performance.

#### 4. Shingles

Choose from a variety of Good-Better-Best styles to complement any roof design and fit your budget.

#### 5. Hip & Ridge Caps

Available in numerous profiles, these accessories are used on the roof's hip and ridge lines for a distinctive finishing touch to your new roof.

#### 6. Ventilation

A roof that breathes is shown to perform better and last longer. Ridge Vents, in combination with Intake Vents, allow air to flow on the underside of your roof deck, keeping the attic cooler in the summer and drier in the winter.