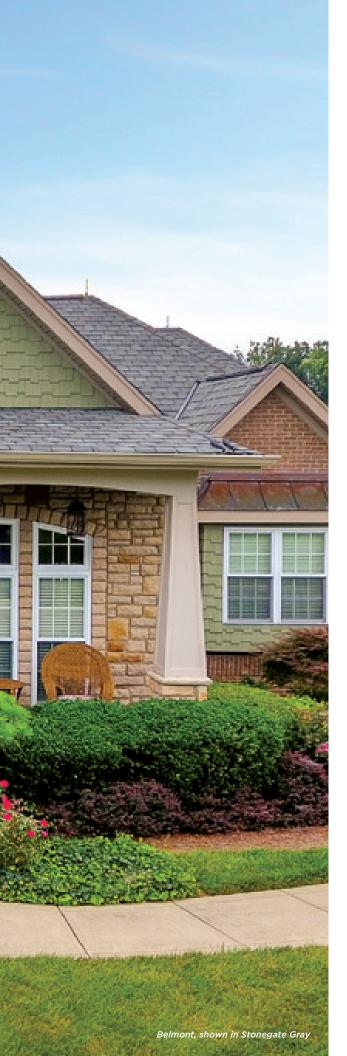

## BELMONT®

Luxury Roofing Shingles







## Designed to inspire.

## Engineered for strength.

The classic look of slate, masterfully replicated in high performing asphalt shingles.

Belmont® by CertainTeed puts luxury roofing well within your reach.

Ideal for homes with steep-sloped roofs where the aesthetic of slate is preferred.

The color palette includes deep blacks and grays and rich browns highlighted by shades of ochre, all with depth-enhancing shadow lines that provide authentic dimensionality.

Unlike slate, Belmont is virtually maintenance free and is backed by a lifetime-limited warranty.



#### BELMONT COLOR PALETTE







Black Granite

Colonial Slate

Gatehouse Slate



## Performs. Beautifully.

#### **BELMONT®**

- Authentic depth & dimension of natural slate
- Dynamic color options
- All colors are available