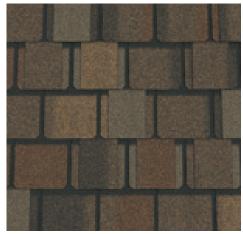

ate, masterfully replicated in high performing asphalt shingles.

Belmont® by CertainTeed puts luxury roofing well within your reach.

Ideal for homes with steep-sloped roofs where the aesthetic of slate is preferred.

The color palette includes deep blacks and grays and rich browns highlighted by shades of ochre, all with depth-enhancing shadow lines that provide authentic dimensionality.

Unlike slate, Belmont is virtually maintenance free and is backed by a lifetime-limited warranty.



#### BELMONT COLOR PALETTE







Black Granite

Colonial Slate

Gatehouse Slate



## Performs. Beautifully.

#### **BELMONT®**

- Authentic depth & dimension of natural slate
- Dynamic color options
- All colors are available in an Impact Resistant version
- Superior resistance to fire and high winds



Shenandoah

Stonegate Gray





Weathered Wood

# Strength with Style

#### **BELMONT®**

- · Class A fire resistance
- 110 MPH wind warranty, upgradable to 130 MPH
- Lifetime-limited warranty
- Class 4 impact resistant version available



#### **SPECIFICATIONS**

• Dimensions (overall): 18" x 36"

Shingles/square: 48Bundle/square: 4

• Coverage: 96 sq. ft.

• Weather exposure: average 8"

CertainTeed products are tested to ensure the highest quality and comply with the following industry standards:

#### Fire Resistance:

- UL Class A
- UL certified to meet ASTM D3018 Type 1

#### Wind Resistance:

- UL certified to meet ASTM D3018 Type 1
- ASTM D3161 Class F

#### **Tear Resistance:**

- UL certified to meet ASTM D3462
- CSA Standard A123.5

#### Wind Driven Rain Resistance:

 Miami-D