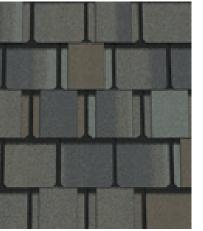

high performing asphalt shingles.

Belmont® by CertainTeed puts luxury roofing well within your reach.

Ideal for homes with steep-sloped roofs where the aesthetic of slate is preferred.

The color palette includes deep blacks and grays and rich browns highlighted by shades of ochre, all with depth-enhancing shadow lines that provide authentic dimensionality.

Unlike slate, Belmont is virtually maintenance free and is backed by a lifetime-limited warranty.



#### BELMONT COLOR PALETTE







Black Granite

Colonial Slate

Gatehouse Slate



## Performs. Beautifully.

#### **BELMONT®**

- Authentic depth & dimension of natural slate
- Dynamic color options
- All colors are available in an Impact Resistant version
- Superior resistance to fire and high winds



Shenandoah

Stonegate Gray





Weathered Wood

# Strength with Style

#### **BELMONT®**

- · Class A fire resistance
- 110 MPH wind warranty, upgradable to 130 MPH
- Lifetime-limited warranty
- Class 4 impact resistant version available



#### **SPECIFICATIONS**

• Dimensions (overall): 18" x 36"

Shingles/square: 48Bundle/square: 4

• Coverage: 96 sq. ft.

• Weather exposure: average 8"

CertainTeed products are tested to ensure the highest quality and comply with the following industry standards:

#### Fire Resistance:

- UL Class A
- UL certified to meet ASTM D3018 Type 1

#### Wind Resistance:

- UL certified to meet ASTM D3018 Type 1
- ASTM D3161 Class F

#### **Tear Resistance:**

- UL certified to meet ASTM D3462
- CSA Standard A123.5

#### Wind Driven Rain Resistance:

 Miami-Dade Product Control Acceptance