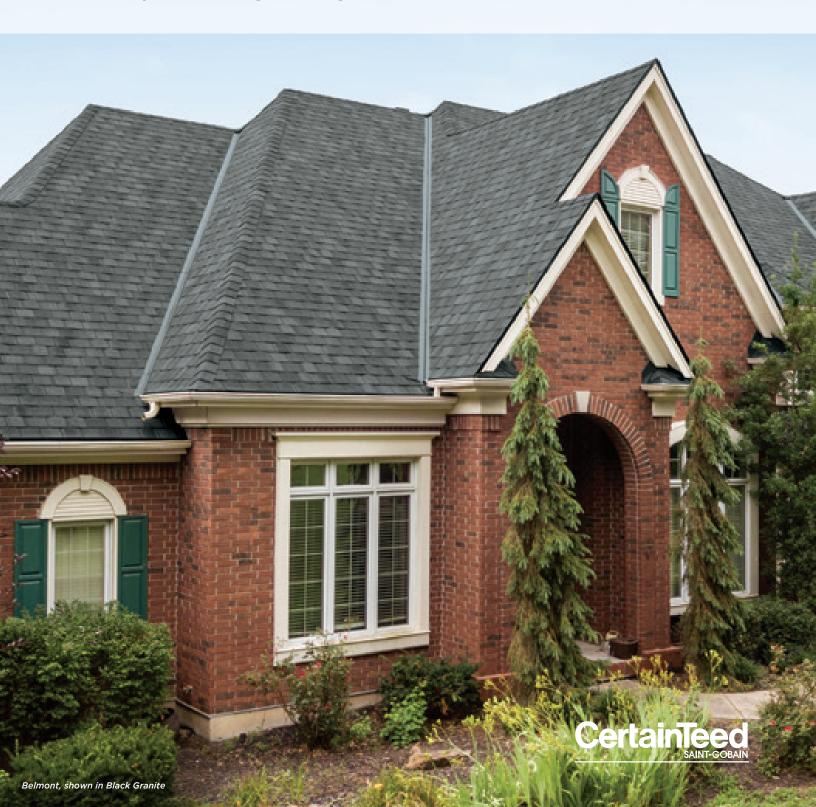

## BELMONT®

Luxury Roofing Shingles

The color palette includes deep blacks and grays and rich browns highlighted by shades of ochre, all with depth-enhancing shadow lines that provide authentic dimensionality.

Unlike slate, Belmont is virtually maintenance free and is backed by a lifetime-limited warranty.

#### BELMONT COLOR PALETTE

Black Granite

Colonial Slate

Gatehouse Slate