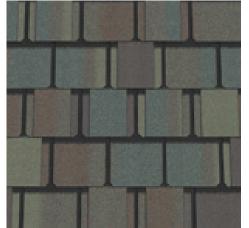

## BELMONT®

Luxury Roofing Shingles







## Designed to inspire.

## Engineered for strength.

The classic look of slate, masterfully replicated in high performing asphalt shingles.

Belmont® by CertainTeed puts luxury roofing well within your reach.

Ideal for homes with steep-sloped roofs where the aesthetic of slate is preferred.

The color palette includes deep blacks and grays and rich browns highlighted by shades of ochre, all with depth-enhancing shadow lines that provide authentic dimensionality.

Unlike slate, Belmont is virtually maintenance free and is backed by a lifetime-limited warranty.



#### BELMONT COLOR PALETTE







Black Granite

Colonial Slate

Gatehouse Slate



## Performs. Beautifully.

#### **BELMONT®**

- Authentic depth & dimension of natural slate
- Dynamic color options
- All colors are available in an Impact Resistant version
- Superior resistance to fire and high winds



Shenandoah

Stonegate Gray





Weathered Wood

# Strength with Style

#### **BELMONT®**

- · Class A fire resistance
- 110 MPH wind warranty, upgradable to 130 MPH
- Lifetime-limited warranty
- Class 4 impact resistant version available



#### **SPECIFICATIONS**

• Dimensions (overall): 18" x 36"

Shingles/square: 48Bundle/square: 4

• Coverage: 96 sq. ft.

• Weather exposure: average 8"

CertainTeed products are tested to ensure the highest quality and comply with the following industry standards:

#### Fire Resistan