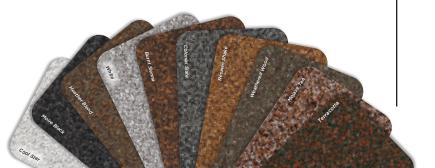

The color palette includes deep blacks and grays and rich browns highlighted by shades of ochre, all with depth-enhancing shadow lines that provide authentic dimensionality.

Unlike slate, Belmont is virtually maintenance free and is backed by a lifetime-limited warranty.

#### BELMONT COLOR PALETTE

Black Granite

Colonial Slate

Gatehouse Slate