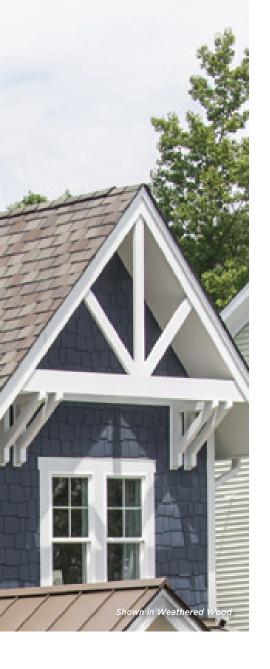

## BELMONT®

Luxury Roofing Shingles







## Designed to inspire.

## Engineered for strength.

The classic look of slate, masterfully replicated in high performing asphalt shingles.

Belmont® by CertainTeed puts luxury roofing well within your reach.

Ideal for homes with steep-sloped roofs where the aesthetic of slate is preferred.

The color palette includes deep blacks and grays and rich browns highlighted by shades of ochre, all with depth-enhancing shadow lines that provide authentic dimensionality.

Unlike slate, Belmont is virtually maintenance free and is backed by a lifetime-limited warranty.



#### BELMONT COLOR PALETTE







Black Granite

Colonial Slate

Gatehouse Slate



## Performs. Beautifully.

#### **BELMONT®**

- Authentic depth & dimension of natural slate
- Dynamic color options
- All colors are available in an Impact Resistant version
- Superior resistance to fire and high winds



Shenandoah

Stonegate Gray





Weathered Wood

# Strength with Style

#### **BELMONT®**

- · Class A fire resistance
- 110 MPH wind warranty, upgradable to 130 MPH
- Lifetime-limited warranty
- Class 4 impact resistant version available



#### **SPECIFICATIONS**

• Dimensions (overall): 18" x 36"

Shingles/square: 48Bundle/square: 4

• Coverage: 96 sq. ft.

• Weather exposure: average 8"

CertainTeed products are tested to ensure the highest quality and comply with the following industry standards:

#### Fire Resistance:

- UL Class A
- UL certified to meet ASTM D301