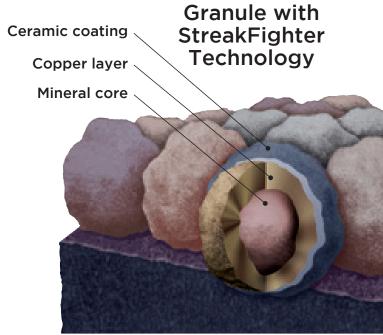

### The Ultimate in Stain Protection

Those streaks you see on other roofs in your neighborhood? That's algae, and it's a common eyesore on roofing throughout North America. CertainTeed's StreakFighter technology uses the power of science to repel algae before it can take hold and spread. StreakFighter's granular blend includes naturally algae-resistant copper, helping your roof maintain its curb appeal and look beautiful for years to come.

Diagram for illustrative purposes only.