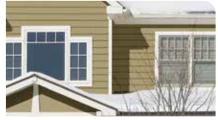

# Single 8"

#### Premium .048" Thickness

Board & Batten panels have a thickness of .048" for strength and durability.

#### **Sharp Batten Edge**

The straight-edged design of the batten creates a finely crafted, real-wood look.

#### Extra Wide Flat Face, 6-1/2" Board

CertainTeed's 6-1/2" board span is the industry's widest, and is designed to have a straight, even face with a flat surface for a true cedar board appearance.