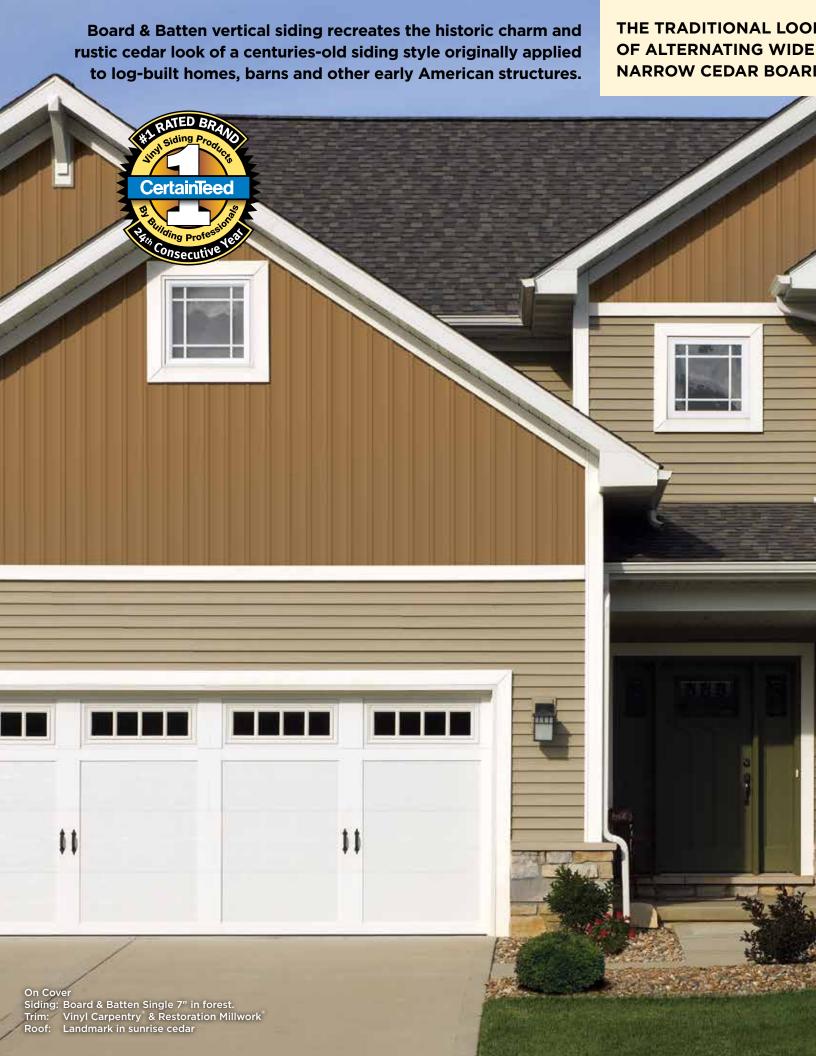

# Board & Batten

**Vertical Siding** 







# **FEATURES**



### Three great styles to choose from

|                                            | Single 7" | Single 8" | Single 12" |
|--------------------------------------------|-----------|-----------|------------|
| Length options                             | ****      | ****      | ****       |
| Panel width                                | ****      | ****      | ****       |
| Flat Face                                  | ****      | ****      | ****       |
| Crisp design edges                         | ****      | ****      | ****       |
| Thickness                                  | ****      | ****      | ****       |
| Color Options                              | ****      | ****      | ****       |
| Texture/finish                             | ****      | ****