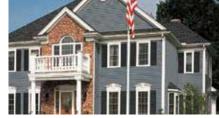

## Single 12"

#### CedarBoards™ Insulated Board & Batten

#### **Super-Premium .052" Thickness**

Board & Batten panels have a thickness of .052" for strength and durability.

#### **Sharp Batten Edge**

The straight-edged design of the batten creates a finely crafted, real-wood look.