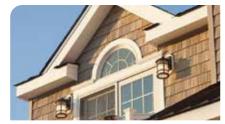

### Single 7"

#### **Super-Premium .052" Thickness**

Board & Batten panels have a thickness of .052" for the ultimate in strength and durability.

#### **Deluxe Color Offering**

Unique, darker shades are made with highly durable capstock to ensure long-term weatherability.

Flat Face 5-1/2" Board