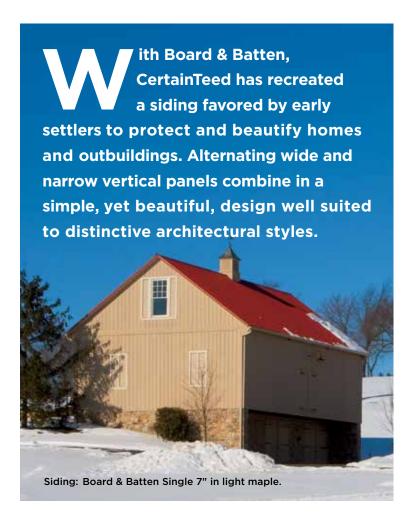

# Board & Batten

**Vertical Siding** 







# **FEATURES**



### Three great styles to choose from

|                                            | Single 7" | Single 8" | Single 12" |
|--------------------------------------------|-----------|-----------|------------|
| Length options                             | ****      | ****      | ****       |
| Panel width                                | ****      | ****      | ****       |
| Flat Face                                  | ****      | ****      | ****       |
| Crisp design edges                         | ****      | ****      | ****       |
| Thickness                                  | ****      | ****      | ****       |
| Color Options                              | ****      | ****      | ****       |
| Texture/finish                             | ****      | ****      | ****       |
| W