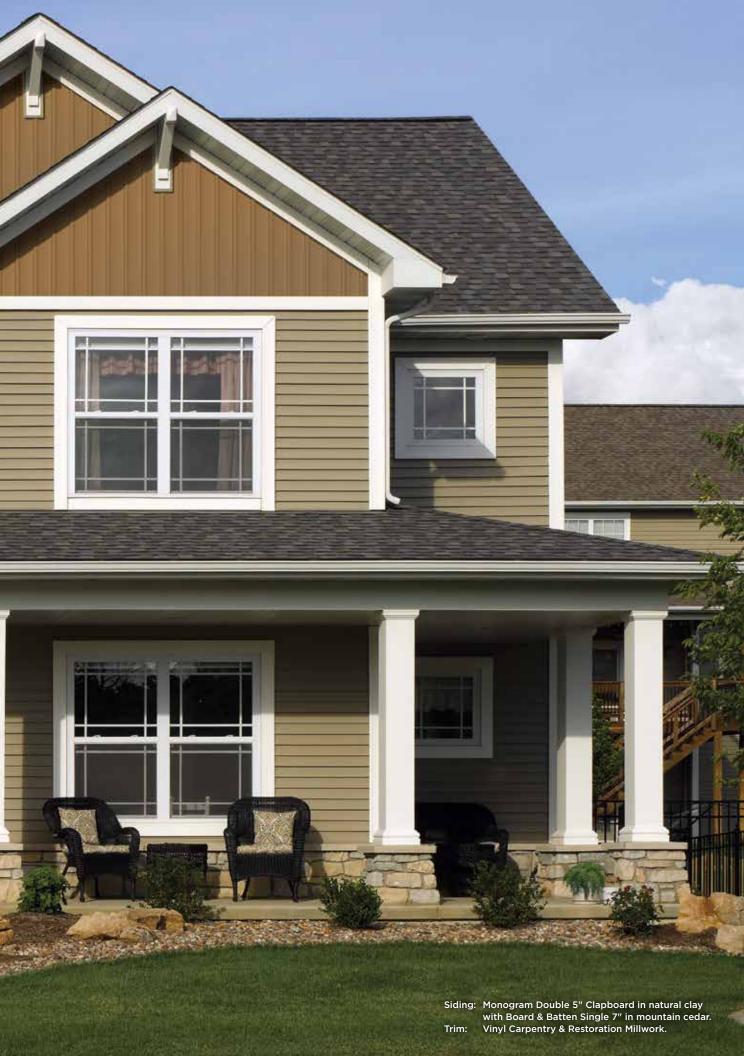

# Board & Batten

**Vertical Siding** 







# **FEATURES**



### Three great styles to choose from

|                                            | Single 7" | Single 8" | Single 12" |
|--------------------------------------------|-----------|-----------|------------|
| Length options                             | ****      | ****      | ****       |
| Panel width                                | ****      | ****      | ****       |
| Flat Face                                  | ****      | ****      | ****       |
| Crisp design edges                         | ****      | ****      | ****       |
| Thickness                                  | ****      | ****      | ****       |
| Color Options                              | ****      | ****      | ****       |
| Texture/finish                             | ****      | ****