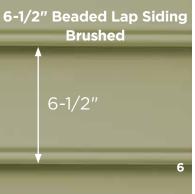

# MainStreet is better...

...for color availability.

| 3" Clapboard             |             |              |         |         |               |                |            |                |              |              |           | •             | •           |          |         |             | •               |
|--------------------------|-------------|--------------|---------|---------|---------------|----------------|------------|----------------|--------------|--------------|-----------|---------------|-------------|----------|---------|-------------|-----------------|
| 4" Clapboard             | •           | •            | •       | •       | •             | •              | •          | •              | •            | •            | •         | •             | •           | •        | •       | •           | •               |
| 5" Clapboard Woodgrain   | •           | •            | •       | •       | •             | •              | •          | •              | •            | •            | •         | •             | •           | •        | •       | •           | •               |
| 4" Dutchlap<br>Woodgrain | •           | •            | •       | •       | •             | •              | •          | •              | •            | •            | •         | •             | •           | •        | •       | •           | •               |
| 5" Dutchlap<br>Woodgrain | •           | •            | •       | •       | •             | •              | •          | •              | •            | •            | •         | •             | •           | •        | •       | •           | •               |
| 6-1/2" Beaded Brushed    |             |              |         |         |               |                |            |                |              | •            |           | •             |             |          | •       |             | •               |
| 8" Clapboard Woodgrain   | Autumn Red* | Sable Brown* | Spruce* | Forest* | Pacific Blue* | Wedgewood Blue | Flagstone* | Charcoal Gray* | Castle Stone | Granite Gray | Graystone | Sterling Gray | Oxford Blue | Seagrass | Cypress | Herringbone | Sandstone Beige |