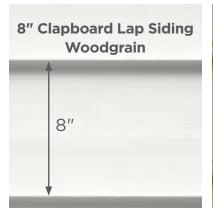

# MainStreet is better...

...for color availability.

| 3" Clapboard             |             |              |         |         |               |                |            |                |              |              |           | •             | •           |          |         |             | •               |
|--------------------------|-------------|--------------|---------|---------|---------------|----------------|------------|----------------|--------------|--------------|-----------|---------------|-------------|----------|---------|-------------|-----------------|
| 4" Clapboard             | •           | •            | •       | •       | •             | •              | •          | •              | •            | •            | •         | •             | •           | •        | •       | •           | •               |
| 5" Clapboard Woodgrain   | •           | •            | •       | •       | •             | •              | •          | •              | •            | •            | •         | •             | •           | •        | •       | •           | •               |
| 4" Dutchlap<br>Woodgrain | •           | •            | •       | •       | •             | •              | •          | •              | •            | •            | •         | •             | •           | •        | •       | •           | •               |
| 5" Dutchlap<br>Woodgrain | •           | •            | •       | •       | •             | •              | •          | •              | •            | •            | •         | •             | •           | •        | •       | •           | •               |
| 6-1/2" Beaded Brushed    |             |              |         |         |               |                |            |                |              | •            |           | •             |             |          | •       |             | •               |
| 8" Clapboard Woodgrain   | Autumn Red* | Sable Brown* | Spruce* | Forest* | Pacific Blue* | Wedgewood Blue | Flagstone* | Charcoal Gray* | Castle Stone | Granite Gray | Graystone | Sterling Gray | Oxford Blue | Seagrass | Cypress | Herringbone | Sandstone Beige |