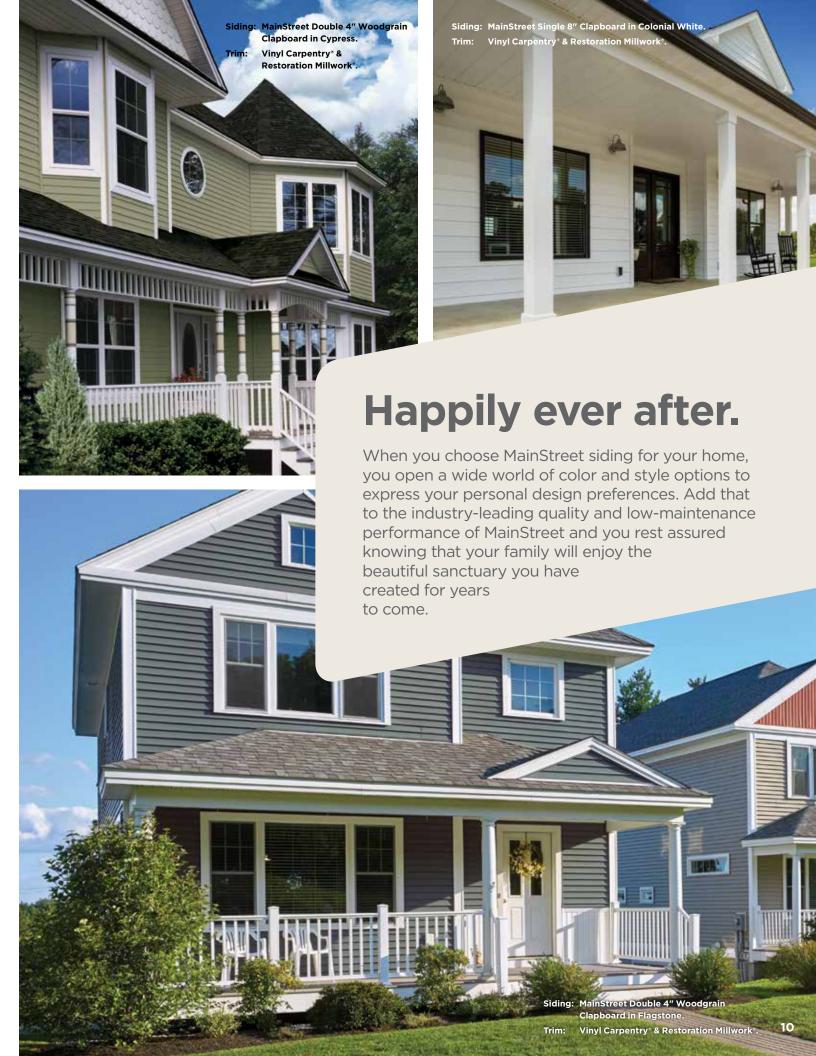

# 7 Styles. Great features.

MainStreet consists of traditional styles with European roots: Clapboard, Beaded and Dutchlap. The Clapboard style is the most traditional and found in all parts of the United States. Beaded siding is very popular style for homes in the Southern Coastal regions. The Dutchlap style provides strong shadow lines and is highly popular in the Mid-Atlantic region.

# MainStreet is better...

...for color availability.

| 3" Clapboard             |             |              |         |         |               |                |            |                |              |              |           | •             | •           |          |         |             | •               |
|--------------------------|-------------|--------------|---------|---------|---------------|----------------|------------|----------------|--------------|--------------|-----------|---------------|-------------|----------|---------|-------------|-----------------|
| 4" Clapboard             | •           | •            | •       | •       | •             | •              | •          | •              | •            | •            | •         | •             | •           | •        | •       | •           | •               |
| 5" Clapboard Woodgrain   | •           | •            | •       | •       | •             | •              | •          | •              | •            | •            | •         | •             | •           | •        | •       | •           | •               |
| 4" Dutchlap<br>Woodgrain | •           | •            | •       | •       | •             | •              | •          | •              | •            | •            | •         | •             | •           | •        | •       | •           | •               |
| 5" Dutchlap<br>Woodgrain | •           | •            | •       | •       | •             | •              | •          | •              | •            | •            | •         | •             | •           | •        | •       | •           | •               |
| 6-1/2" Beaded Brushed    |             |              |         |         |               |                |            |                |              | •            |           | •             |             |          | •       |             | •               |
| 8" Clapboard Woodgrain   | Autumn Red* | Sable Brown* | Spruce* | Forest* | Pacific Blue* | Wedgewood Blue | Flagstone* | Charcoal Gray* | Castle Stone | Granite Gray | Graystone | Sterling Gray | Oxford Blue | Seagrass | Cypress | Herringbone | Sandstone Beige |