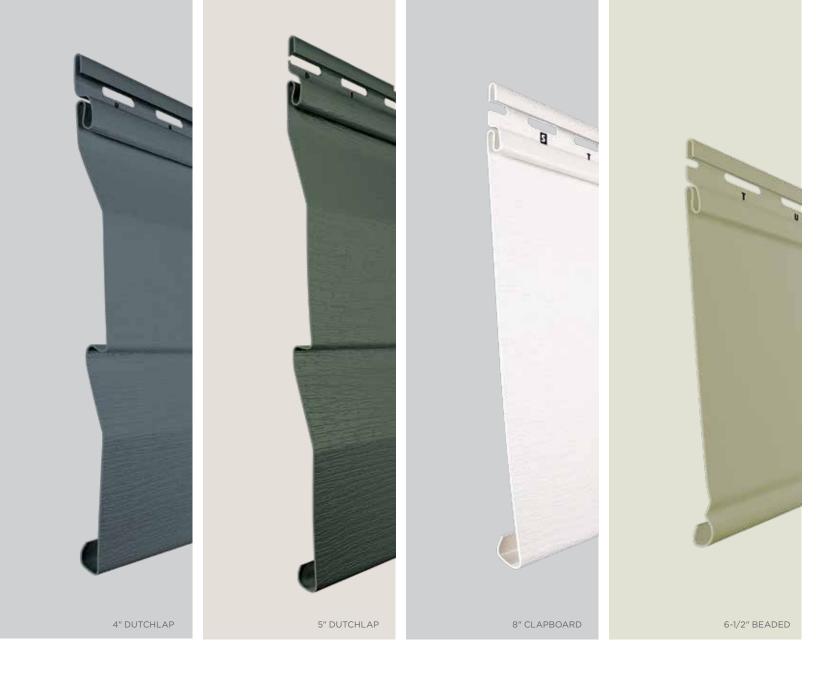

# 7 Styles. Great features.

MainStreet consists of traditional styles with European roots: Clapboard, Beaded and Dutchlap. The Clapboard style is the most traditional and found in all parts of the United States. Beaded siding is very popular style for homes in the Southern Coastal regions. The Dutchlap style provides strong shadow lines and is highly popular in the Mid-Atlantic region.