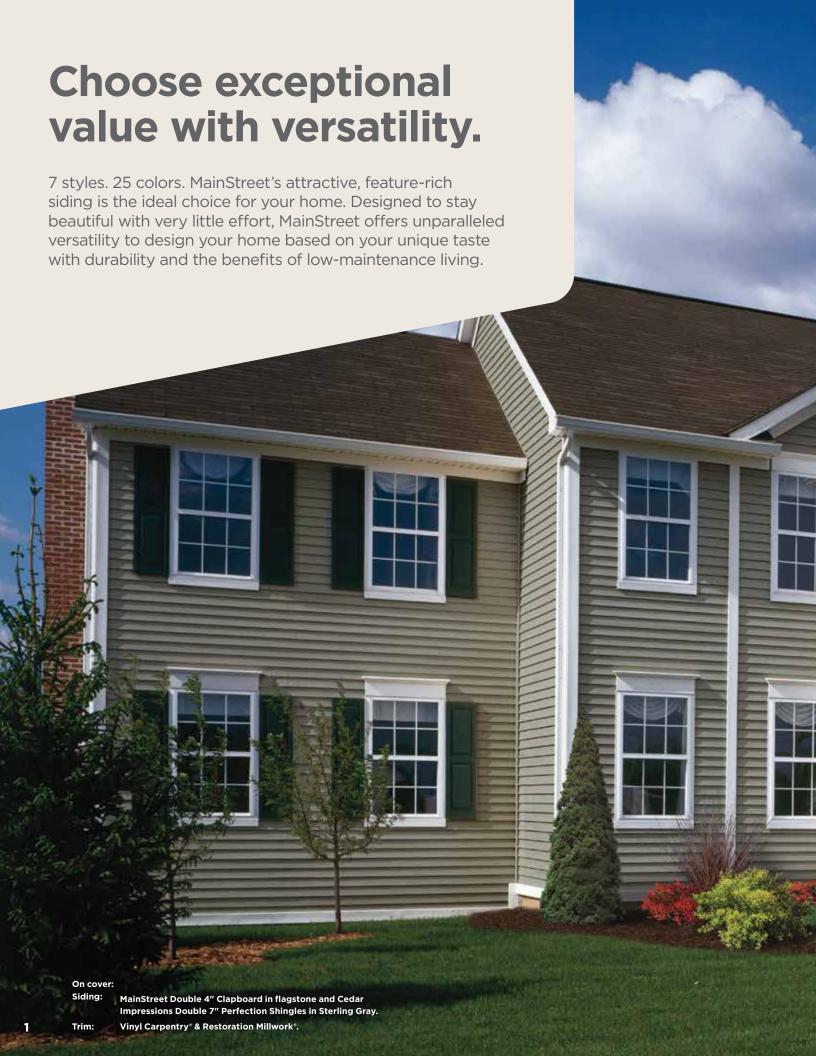

94.7%

Return on investment for vinyl siding

Source: *Remodeling* magazine 2023 Cost vs. Value Report

Siding: MainStreet Double 5" Clapboard in Pacific Blue.

Trim: Vinyl Carpentry & Restoration Millwork'.