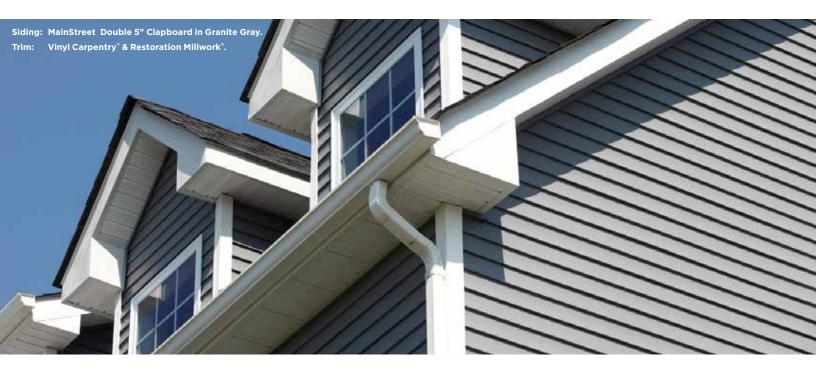

94.7%

Return on investment for vinyl siding

Source: *Remodeling* magazine 2023 Cost vs. Value Report

Siding: MainStreet Double 5" Clapboard in Pacific Blue.

Trim: Vinyl Carpentry & Restoration Millwork'.