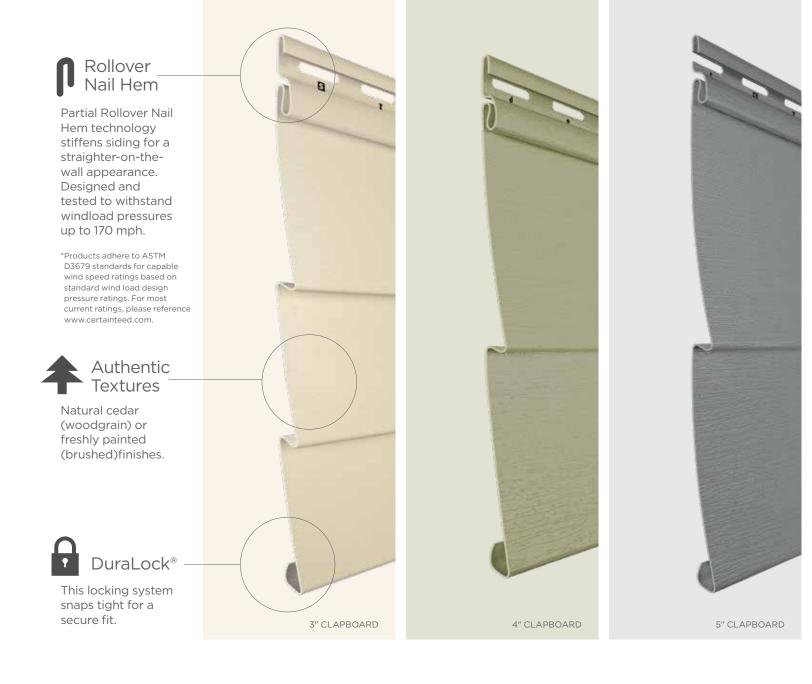

### ...for safety.

STUDfinder™ is an installation system with letters on the MainStreet's panel nail hem to ensure proper nailing to wood studs, to protect you from unwanted dangers such as damaged pipes or wires, or exposed nails.