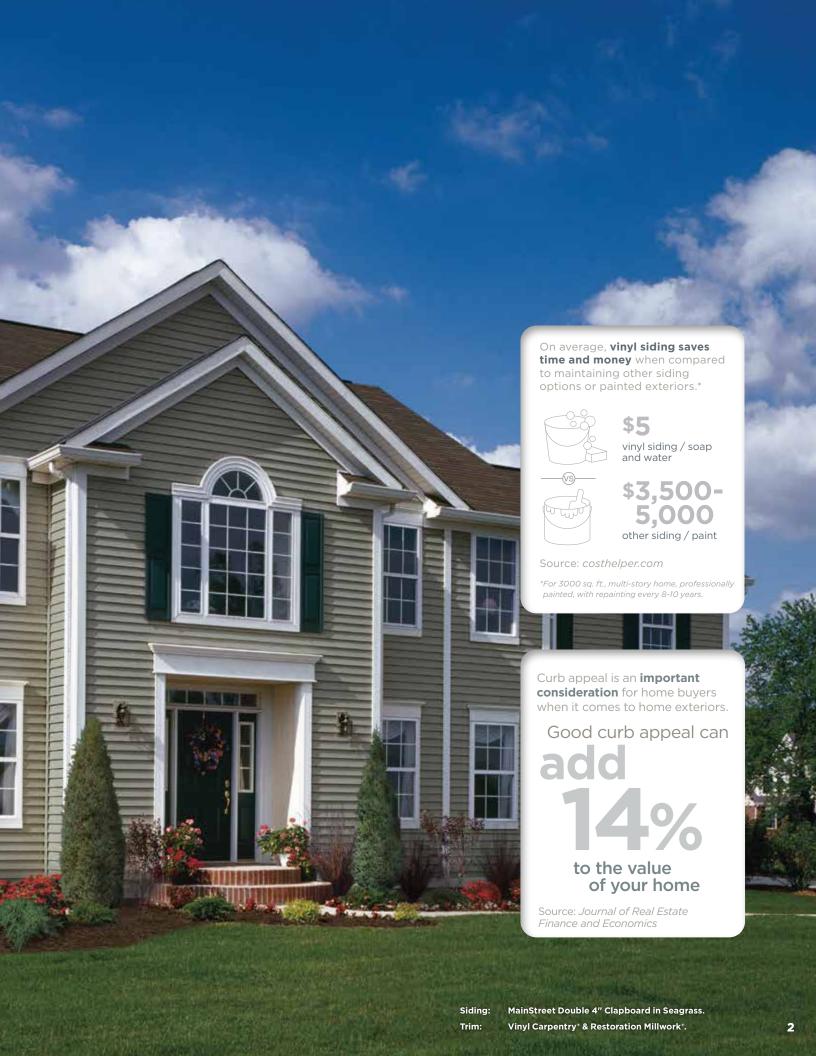

PermaColor<sup>™</sup> for lifetime fade protection and STUDfinder<sup>™</sup> for precision installation.

Installing vinyl siding is a smart investment, with **one of the highest returns** of any major home remodeling project when it's time to sell.

94.7%

Return on investment for vinyl siding

Source: *Remodeling* magazine 2023 Cost vs. Value Report

Siding: MainStreet Double 5" Clapboard in Pacific Blue.

Trim: Vinyl Carpentry & Restoration Millwork'.