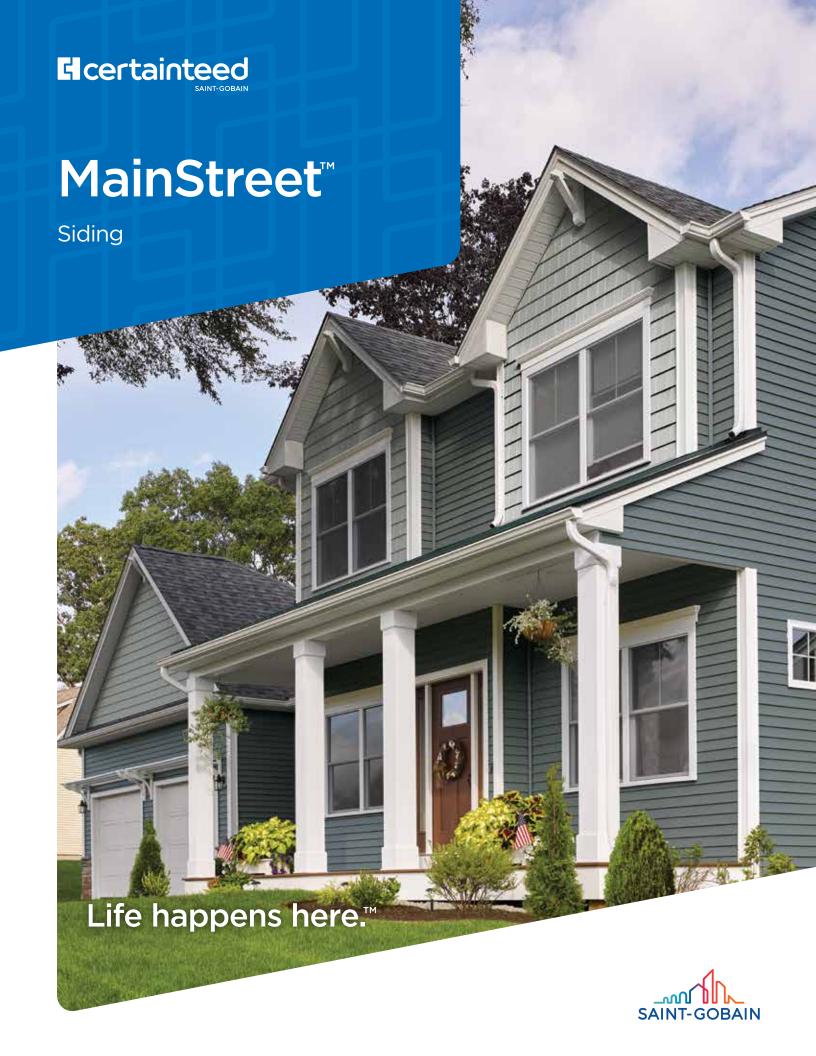

# 7 Styles. Great features.

MainStreet consists of traditional styles with European roots: Clapboard, Beaded and Dutchlap. The Clapboard style is the most traditional and found in all parts of the United States. Beaded siding is very popular style for homes in the Southern Coastal regions. The Dutchlap style provides strong shadow lines and is highly popular in the Mid-Atlantic region.

# MainStreet is better...

...for color availability.

| 3" Clapboard             |             |              |         |         |               |                |            |                |              |              |           | •             | •           |          |         |             | •               |
|--------------------------|-------------|--------------|---------|---------|---------------|----------------|------------|----------------|--------------|--------------|-----------|---------------|-------------|----------|---------|-------------|-----------------|
| 4" Clapboard             | •           | •            | •       | •       | •             | •              | •          | •              | •            | •            | •         | •             | •           | •        | •       | •           | •               |
| 5" Clapboard Woodgrain   | •           | •            | •       | •       | •             | •              | •          | •              | •            | •            | •         | •             | •           | •        | •       | •           | •               |
| 4" Dutchlap<br>Woodgrain | •           | •            | •       | •       | •             | •              | •          | •              | •            | •            | •         | •             | •           | •        | •       | •           | •               |
| 5" Dutchlap<br>Woodgrain | •           | •            | •       | •       | •             | •              | •          | •              | •            | •            | •         | •             | •           | •        | •       | •           | •               |
| 6-1/2" Beaded Brushed    |             |              |         |         |               |                |            |                |              | •            |           | •             |             |          | •       |             | •               |
| 8" Clapboard Woodgrain   | Autumn Red* | Sable Brown* | Spruce* | Forest* | Pacific Blue* | Wedgewood Blue | Flagstone* | Charcoal Gray* | Castle Stone | Granite Gray | Graystone | Sterling Gray | Oxford Blue | Seagrass | Cypress | Herringbone | Sandstone Beige |