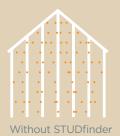

## ...for safety.

STUDfinder™ is an installation system with letters on the Encore panel nail hem to ensure proper nailing to wood studs, to protect you from unwanted dangers such as damaged pipes or wires, or exposed nails.