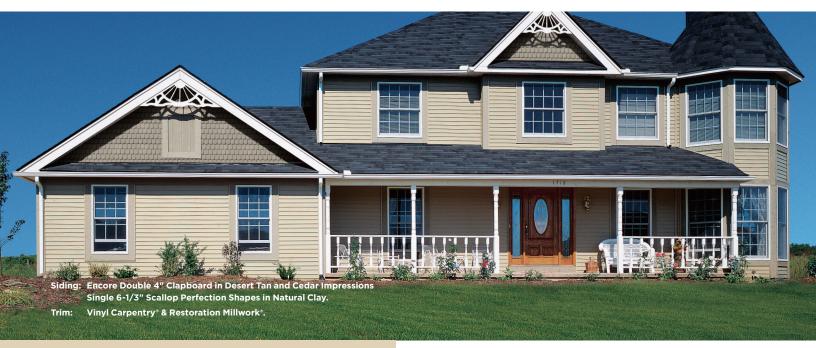

# 3 Styles. Great features.

Encore consists of traditional styles with European roots: Clapboard and Dutchlap. The Clapboard style is the most traditional and found in all parts of the United States. The Dutchlap style provides strong shadow lines and is highly popular in the Mid-Atlantic region.