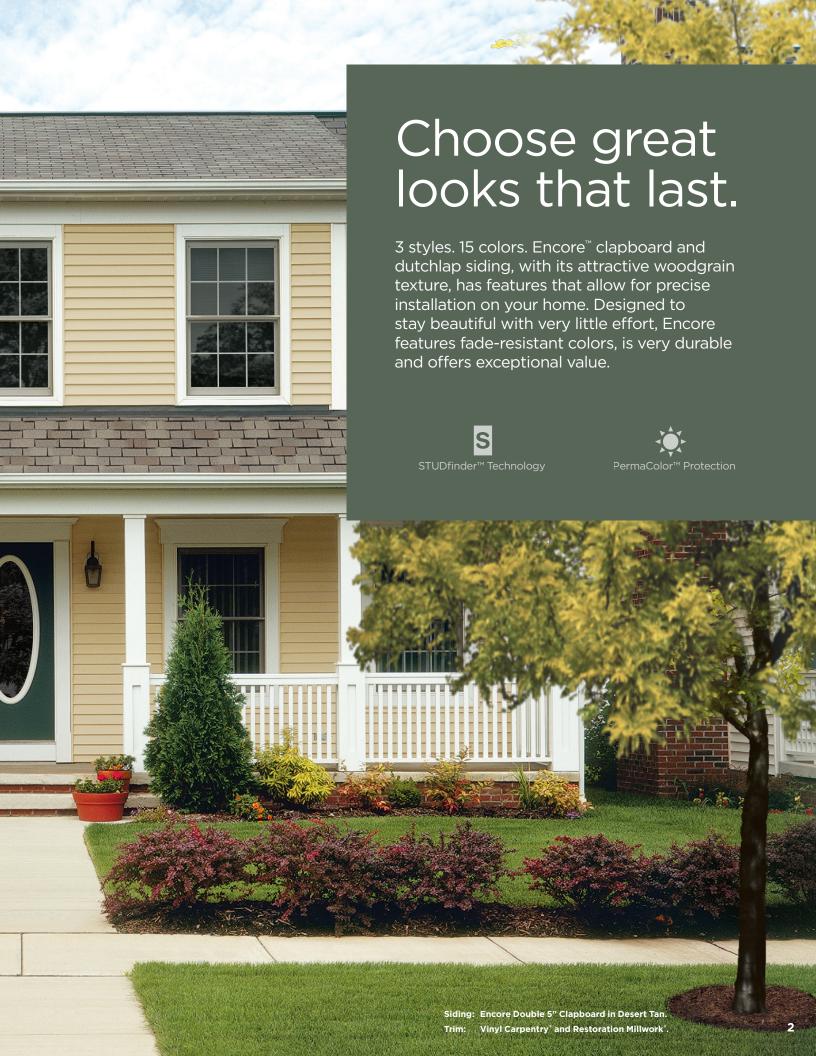

# 3 Styles. Great features.

Encore consists of traditional styles with European roots: Clapboard and Dutchlap. The Clapboard style is the most traditional and found in all parts of the United States. The Dutchlap style provides strong shadow lines and is highly popular in the Mid-Atlantic region.

## 15 Long-Lasting Colors

PermaCOLOR™ System assures color performance, resistance and durability. Utilizing the newest technology and state-of-the-art formulations, CertainTeed backs their vinyl siding with PermaCOLOR Lifetime Fade Protection.