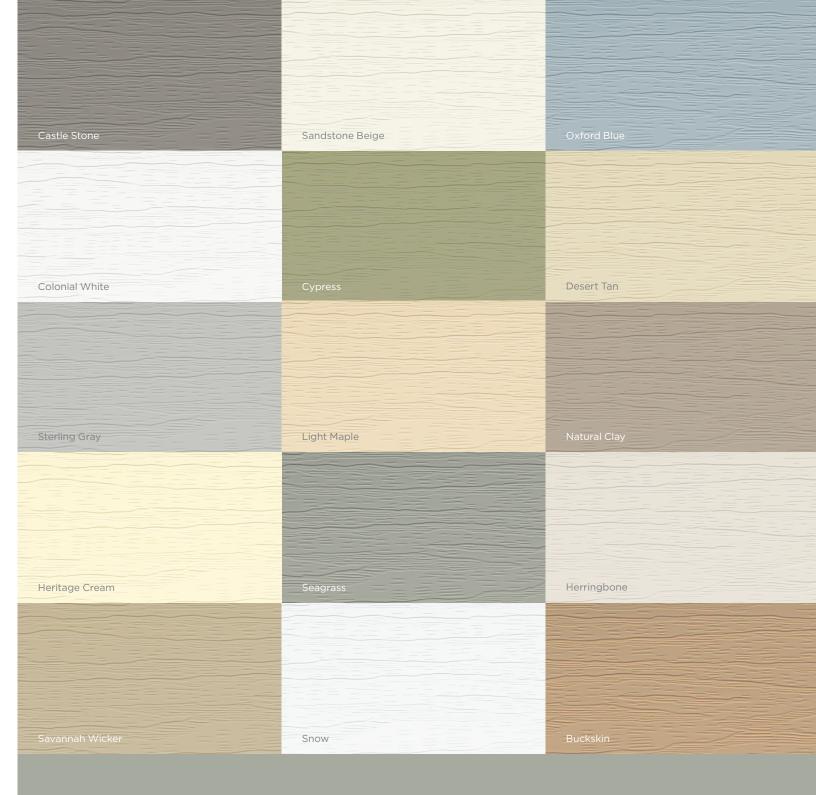

## 15 Long-Lasting Colors

PermaCOLOR™ System assures color performance, resistance and durability. Utilizing the newest technology and state-of-the-art formulations, CertainTeed backs their vinyl siding with PermaCOLOR Lifetime Fade Protection.