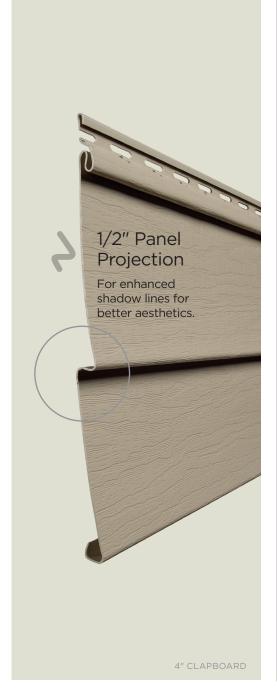

# 3 Styles. Great features.

Encore consists of traditional styles with European roots: Clapboard and Dutchlap. The Clapboard style is the most traditional and found in all parts of the United States. The Dutchlap style provides strong shadow lines and is highly popular in the Mid-Atlantic region.