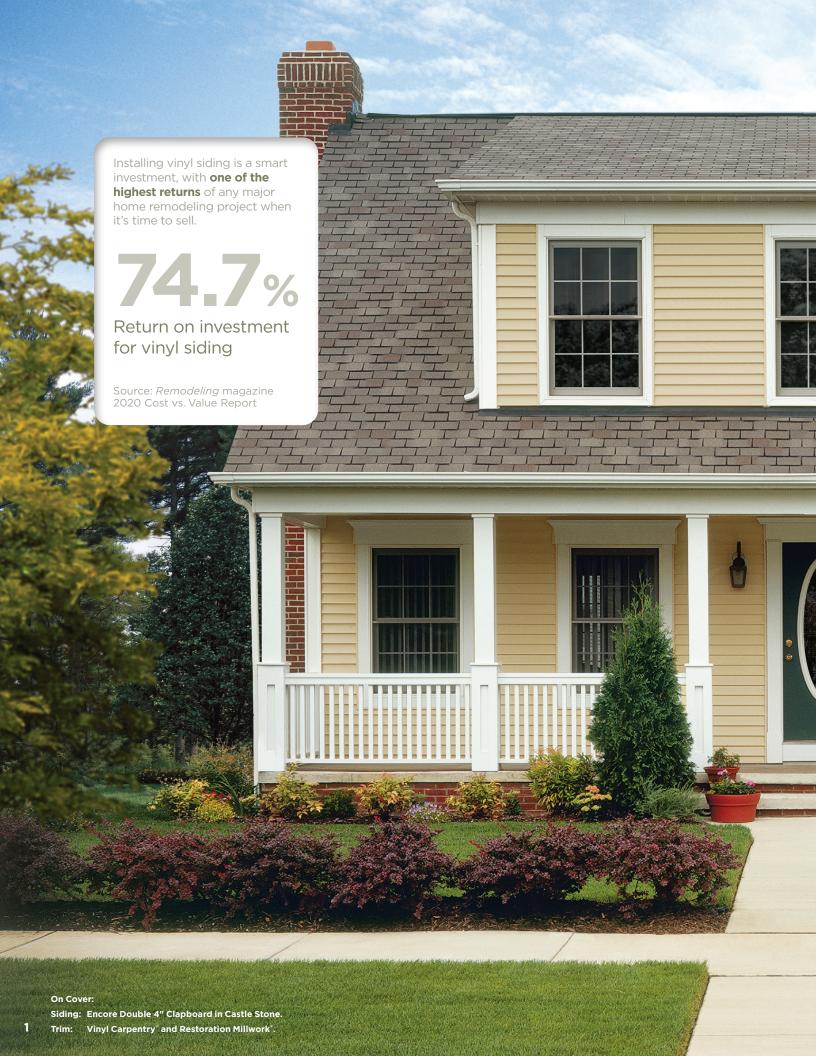

# 3 Styles. Great features.

Encore consists of traditional styles with European roots: Clapboard and Dutchlap. The Clapboard style is the most traditional and found in all parts of the United States. The Dutchlap style provides strong shadow lines and is highly popular in the Mid-Atlantic region.









## 15 Long-Lasting Colors



PermaCOLOR™ System assures color performance, resistance and durability. Utilizing the newest technology and state-of-the-art formulations, CertainTeed backs their vinyl siding with PermaCOLOR Lifetime Fade Protection.



## Encore is better...



## ...for safety.

STUDfinder™ is an installation system with letters on the Encore panel nail hem to ensure proper nailing to wood studs, to protect you from unwanted dangers such as damaged pipes or wire