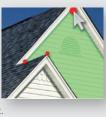

## ...for safety.

STUDfinder™ is an installation system with letters on the Encore panel nail hem to ensure proper nailing to wood studs, to protect you from unwanted dangers such as damaged pipes or wires, or exposed nails.