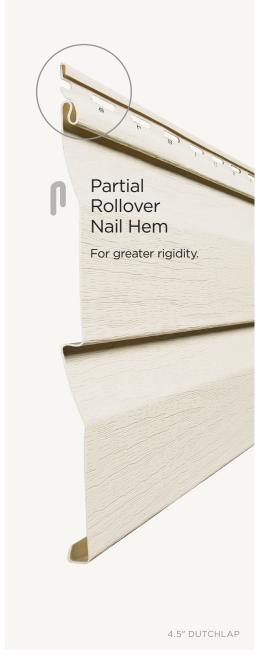

# 3 Styles. Great features.

Encore consists of traditional styles with European roots: Clapboard and Dutchlap. The Clapboard style is the most traditional and found in all parts of the United States. The Dutchlap style provides strong shadow lines and is highly popular in the Mid-Atlantic region.