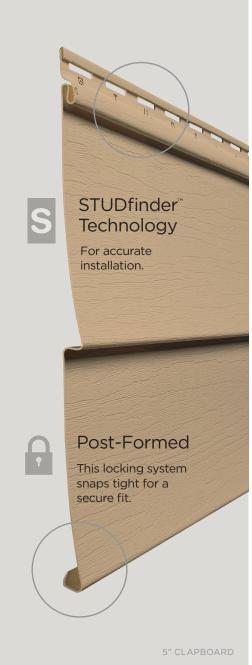

## ...for safety.

STUDfinder™ is an installation system with letters on the Encore panel nail hem to ensure proper nailing to wood studs, to protect you from unwanted dangers such as damaged pipes or wires, or exposed nails.