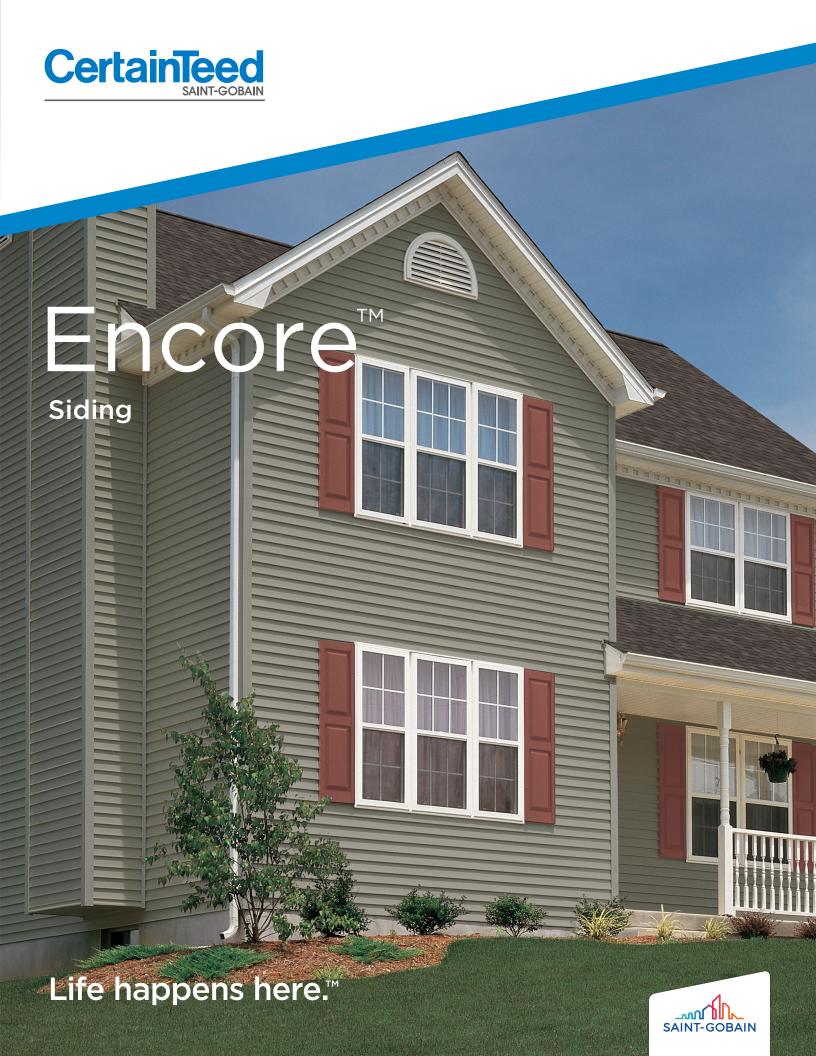

# 3 Styles. Great features.

Encore consists of traditional styles with European roots: Clapboard and Dutchlap. The Clapboard style is the most traditional and found in all parts of the United States. The Dutchlap style provides strong shadow lines and is highly popular in the Mid-Atlantic region.









## 15 Long-Lasting Colors



PermaCOLOR™ System assures color performance, resistance and durability. Utilizing the newest technology and state-of-the-art formulations, CertainTeed backs their vinyl siding with PermaCOLOR Lifetime Fade Protection.



## Encore is better...



## ...for safety.

STUDfinder™ is an installation system with letters on the Encore panel nail hem to ensure proper nailing to wood studs, to protect you from unwanted dangers such as damaged pipes or wi