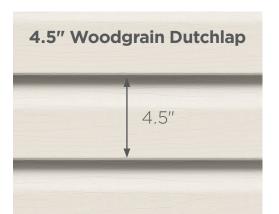

# 3 Styles. Great features.

Encore consists of traditional styles with European roots: Clapboard and Dutchlap. The Clapboard style is the most traditional and found in all parts of the United States. The Dutchlap style provides strong shadow lines and is highly popular in the Mid-Atlantic region.