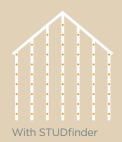

## ...for safety.

STUDfinder™ is an installation system with letters on the Encore panel nail hem to ensure proper nailing to wood studs, to protect you from unwanted dangers such as damaged pipes or wires, or exposed nails.