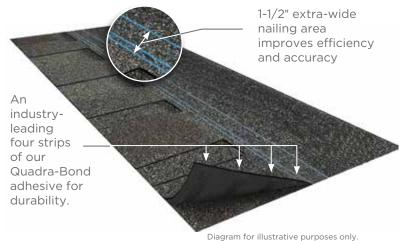

# NAILTAK Shingle Technology

#### The bond that holds it together.

For more than a decade, NailTrak has improved shingle installation by providing a nailing area three times wider than that of a typical laminate shingle. This increases efficiency and accuracy in installation, providing homeowners greater peace of mind. Landmark® shingles also feature our specially-formulated Quadra-Bond® adhesive, providing industry-leading resistance to delamination. Together, our NailTrak and Quadra-Bond technologies deliver the strength and durability that allow your roof to stand the test of time.