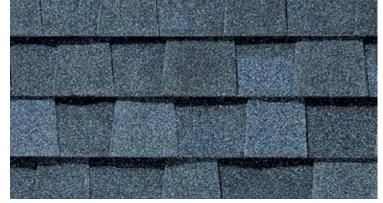

# LANDMARK® COLOR PALETTE

Silver Birch

Cobblestone Gray

Weathered Wood

 ${\sf Driftwood}$ 

Heather Blend

Burnt Sienna

Atlantic Blue