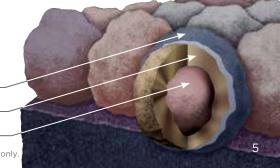

The ultimate in stain protection.

Those streaks you see on other roofs in your neighborhood? That's algae, and it's a common eyesore on roofing throughout North America. CertainTeed's StreakFighter technology uses the power of science to repel algae before it can take hold and spread. StreakFighter's granular blend includes naturally algae-resistant copper, helping your roof maintain its curb appeal and look beautiful for years to come.

#### Granule with StreakFighter **Technology**

Ceramic coating

Copper layer

Mineral core

Diagram for illustrative purposes only.