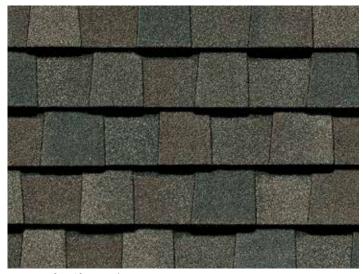

# LANDMARK® PRO COLOR PALETTE

Max Def Cobblestone Gray

Max Def Georgetown Gray

Max Def Driftwood

Max Def Prairie Wood

Max Def Heather Blend

Max Def Shenandoah

Max Def Atlantic Blue

Max Def Colonial Slate

Max Def Weathered Wood

Max Def Pewter

Max Def Moire Black

Max Def Burnt Sienna

Max Def Resawn Shake

Landmark Premium, shown in Max Def Weathered Wood