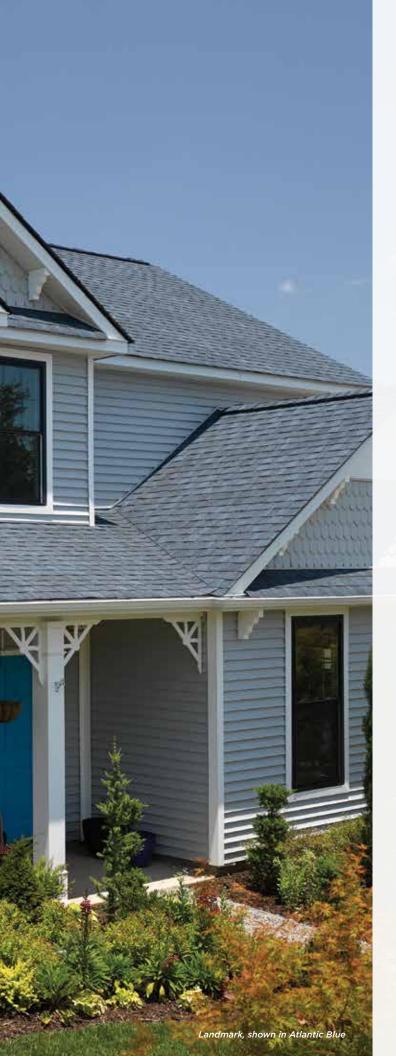

# LANDMARK® COLOR PALETTE

Silver Birch

Cobblestone Gray

Weathered Wood

 ${\sf Driftwood}$ 

Heather Blend

Burnt Sienna

Atlantic Blue