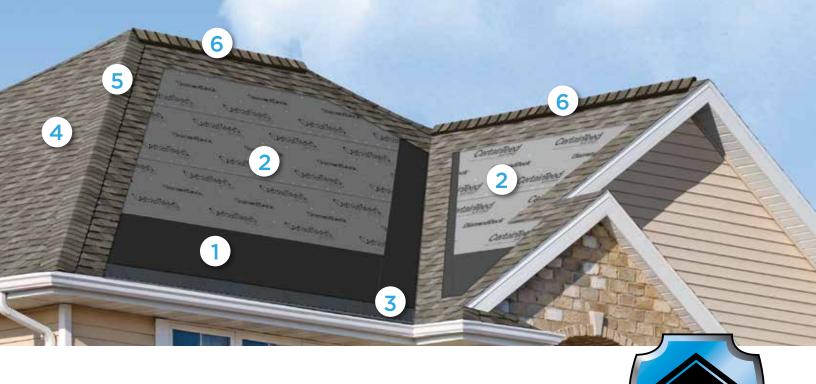

# Integrity Roof System™

A COMPLETE APPROACH TO LONG LASTING BEAUTY AND PERFORMANCE

With as much care as you take in selecting the right contractor, choosing the right roof system is equally as important. A CertainTeed Integrity Roof System combines key elements that help ensure you have a well-built roof for long-lasting performance.

## Waterproofing Underlayment

The first step in your defense against the elements. Self-adhering underlayment is installed at vulnerable areas of your roof to help prevent leaks from wind-driven rain and ice dams.

# 2. Water-Resistant Underlayment

Provides a protective layer over the roof deck and acts as a secondary barrier against leaks.

# 3. Starter Shingles

Starter Shingles are the first course of shingles that are installed and designed to work in tandem with the roof shingles above for optimal shingle sealing and performance.

# 4. Shingles

Choose from a variety of Good-Better-Best styles to complement any roof design and fit your budget.

# 5. Hip & Ridge Caps

Available in numerous profiles, these accessories are used on the roof's hip and ridge lines for a distinctive finishing touch to your new roof.

#### 6. Ventilation

A roof that breathes is shown to perform better and last longer. Ridge Vents, in combination with Intake Vents, allow air to flow on the underside of your roof deck, keeping the attic cooler in the summer and drier in the winter.