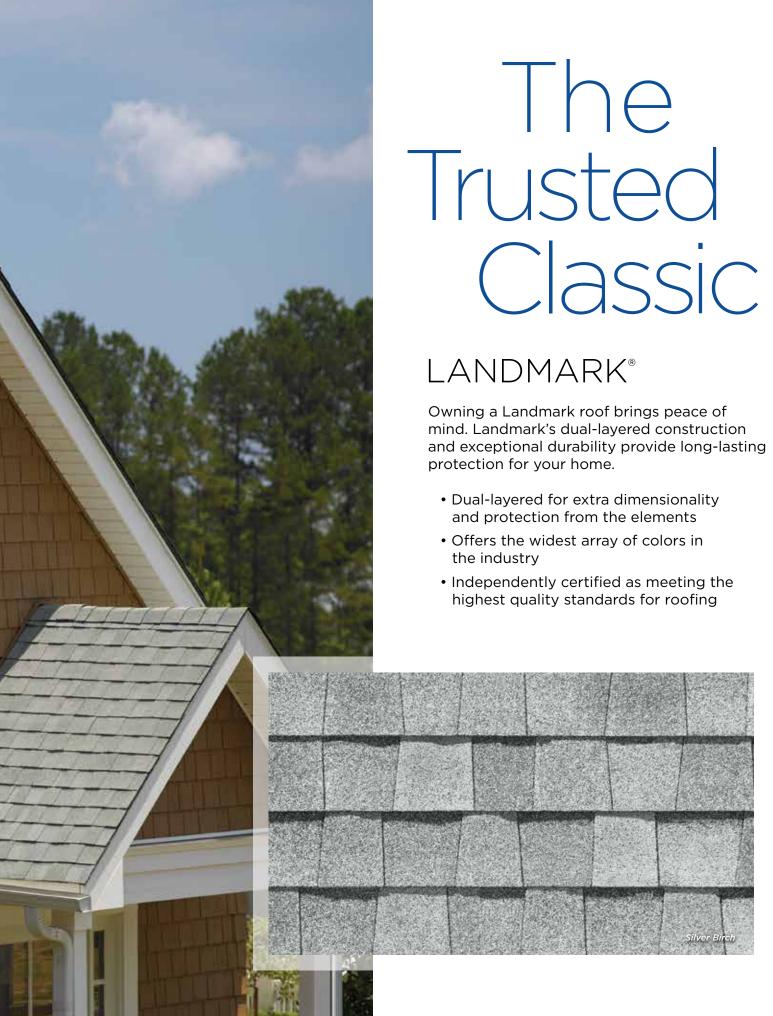

# LANDMARK® COLOR PALETTE

Silver Birch

Cobblestone Gray

Weathered Wood

 ${\sf Driftwood}$ 

Heather Blend

Burnt Sienna

Atlantic Blue