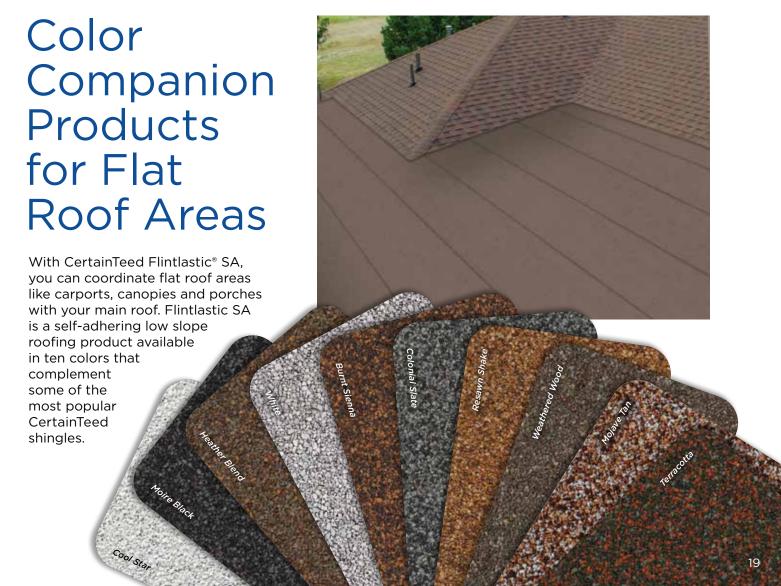

gn and color combinations, and even add roof accents in different colors. All before anyone raises a hammer.

Want to visualize different roofing styles on your own home? You can upload photos to ColorView and have them digitally masked by one of our design professionals, or use DIY mode to upload and mask your own photos.

Plus, you can print or share your ColorView photos with family and friends to get their feedback. Visit **colorview.certainteed.com** and get started.







# Add a Little Accent to Your Roof

The visually impactful choice for capping the hips and ridges of your roof, CertainTeed's Cedar Crest® accessory shingles will complement or match any shingle in the Landmark Series. For a low-profile hip and ridge look, CertainTeed also offers Shadow Ridge® accessory shingles.





# Integrity Roof System™

A COMPLETE APPROACH TO LONG LASTING BEAUTY AND PERFORMANCE

With as much care as you take in selecting the right contractor, choosing the right roof system is equally as important. A CertainTeed Integrity Roof System combines key elements that help ensure you have a well-built roof for long-lasting performance.

## Waterproofing Underlayment

The first step in your defense against the elements. Self-adhering underlayment is installed at vulnerable areas of your roof to help prevent leaks from wind-driven rain and ice dams.

# 2. Water-Resistant Underlayment

Provides a protective layer over the roof deck and acts as a secondary barrier against leaks.

# 3. Starter Shingles

Starter Shingles are the first course of shingles that are installed and designed to wo