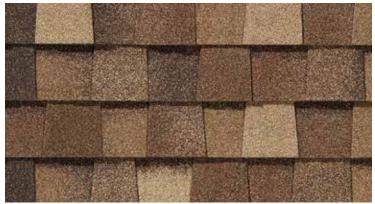

# LANDMARK® PREMIUM COLOR PALETTE

Max Def Weathered Wood

Max Def Driftwood

Max Def Moire Black

Max Def Heather Blend

Max Def Burnt Sienna

#### MAX DEF COLORS

Look deeper. With Max Def, a new dimension is added to shingles with a richer mixture of surface granules. You get a brighter, more vibrant, more dramatic appearance and depth of color. And the natural beauty of your roof shines through.