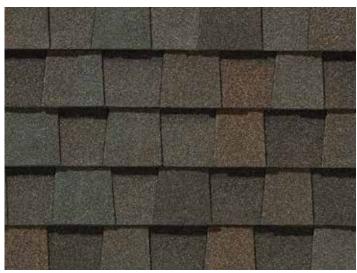

Hunter Green

Colonial Slate

Georgetown Gray

Pewter

Moire Black

Resawn Shake

Cottage Red

Landmark PRO, shown in Max Def Moire Black