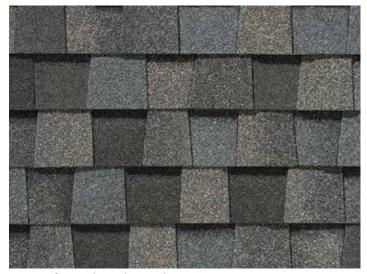

# LANDMARK® COLOR PALETTE

Silver Birch

Cobblestone Gray

Weathered Wood

 ${\sf Driftwood}$ 

Heather Blend

Burnt Sienna

Atlantic Blue

Hunter Green

Colonial Slate

Georgetown Gray

Pewter

Moire Black

Resawn Shake

Cottage Red

Landmark PRO, shown in Max Def Moire Black