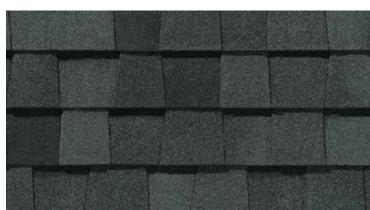

# LANDMARK® COLOR PALETTE

Silver Birch

Cobblestone Gray

Weathered Wood

 ${\sf Driftwood}$ 

Heather Blend

Burnt Sienna

Atlantic Blue

Hunter Green

Colonial Slate

Georgetown Gray

Pewter

Moire Black

Resawn Shake

Cottage Red

Landmark PRO, shown in Max Def Moire Black