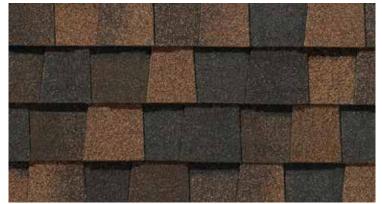

# LANDMARK® PRO COLOR PALETTE

Max Def Cobblestone Gray

Max Def Georgetown Gray

Max Def Driftwood

Max Def Prairie Wood

Max Def Heather Blend

Max Def Shenandoah

Max Def Atlantic Blue

#### MAX DEF COLORS

Look deeper. With Max Def, a new dimension is added to shingles with a richer mixture of surface granules. You get a brighter, more vibrant, more dramatic appearance and depth of color. And the natural beauty of your roof shines through.