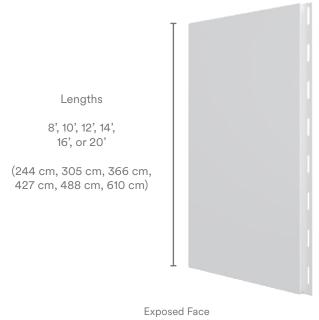

The Trusscore tongue and groove interlocking system makes installation quick and easy, and the unique truss design provides industry leading strength and durability. Trusscore Wall&CeilingBoard is available in a width of 16" that can be installed either vertically or horizontally for quick and easy installation; and comes in standard 8, 10, 12, 14, 16, and 20 foot lengths. Custom lengths are available on request.

#### **Board Dimensions**

16" (40.64 cm)

(1.27cm)

17-1/4" (43.82 cm)

Custom lengths are available upon request.

Available in white and gray.

White

Gray