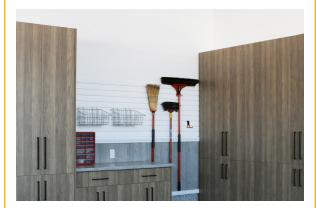

like painted drywall
- Can be used for new construction or retrofit
- Comes in standard and custom lengths
- Hidden fasteners & pre-punched screw flange
- Highly resistant to chemicals and unaffected by moisture
- Ideal replacement for conventional wall systems
- Supports attic insulation loads
- Bright clean appearance
- Available in white and gray
- Made in North America
- Class A fire performance (ASTM E84/ULC S102)





# **Technical Specifications**

#### **Board Dimensions**



16" (40.64 cm)

(1.27cm)

17-1/4" (43.82 cm)

Custom lengths are available upon request.

Available in white and gray.

White

Gray

# Wall&CeilingBoard Trims



J Trim 1/2"





Outside Corner



Inside Cove Corner



Outside Corner Rounded



Base Trim



H Channel Snap-In Kit



45° H Channel



F Trim







Combine Trusscore Wall&CeilingBoard seamlessly with Trusscore SlatWall.

# Learn more about Trusscore Wall&CeilingBoard

Start the conversation today with one of our sales representatives. hello@trusscore.com | 1.888.418.4679 | trusscore.com/wall-and-ceilingboard