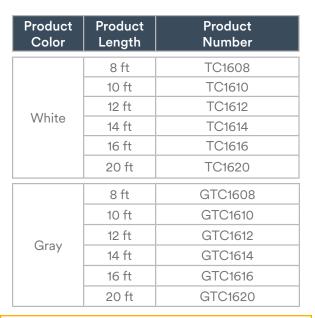

The Trusscore tongue and groove interlocking system makes installation quick and easy, and the unique truss design provides industry leading strength and durability. Trusscore Wall&CeilingBoard is available in a width of 16" that can be installed either vertically or horizontally for quick and easy installation; and comes in standard 8, 10, 12, 14, 16, and 20 foot lengths. Custom lengths are available on request.

#### **Board Dimensions**

16" (40.64 cm)

(1.27cm)

17-1/4" (43.82 cm)

Custom lengths are available upon request.

Available in white and gray.

White

Gray