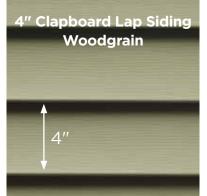

# 7 Styles. Great features.

MainStreet consists of traditional styles with European roots: Clapboard, Beaded and Dutchlap. The Clapboard style is the most traditional and found in all parts of the United States. Beaded siding is very popular style for homes in the Southern Coastal regions. The Dutchlap style provides strong shadow lines and is highly popular in the Mid-Atlantic region.

## MainStreet is better...

...for color availability.

| 3" Clapboard Brushed     |             |              |              |         |         |               |            |                |              |              | •             | •           |          |         |             | •               | •          |
|--------------------------|-------------|--------------|--------------|---------|---------|---------------|------------|----------------|--------------|--------------|---------------|-------------|----------|---------|-------------|-----------------|------------|
| 4" Clapboard Woodgrain   | •           | •            | •            | •       | •       | •             | •          | •              | •            | •            | •             | •           | •        | •       | •           | •               | •          |
| 5" Clapboard Woodgrain   | •           | •            | •            | •       | •       | •             | •          | •              | •            | •            | •             | •           | •        | •       | •           | •               | •          |
| 4" Dutchlap<br>Woodgrain | •           | •            | •            | •       | •       | •             | •          | •              | •            | •            | •             | •           | •        | •       | •           | •               | •          |
| 5" Dutchlap<br>Woodgrain | •           | •            | •            | •       | •       | •             | •          | •              | •            | •            | •             | •           | •        | •       | •           | •               | •          |
| 6-1/2" Beaded Brushed    |             |              |              |         |         |               |            |                |              | •            | •             |             |          | •       |             | •               | •          |
| 8" Clapboard Woodgrain   |             |              |              |         |         |               |            | *              |              |              |               |             |          |         |             | eb              |            |
| *Deluxe Colors           | Autumn Red* | Sable Brown* | Hearthstone* | Spruce* | Forest* | Pacific Blue* | Flagstone* | Charcoal Gray* | Castle Stone | Granite Gray | Sterling Gray | Oxford Blue | Seagrass | Cypress | Herringbone | Sandstone Beige | Desert Tan |