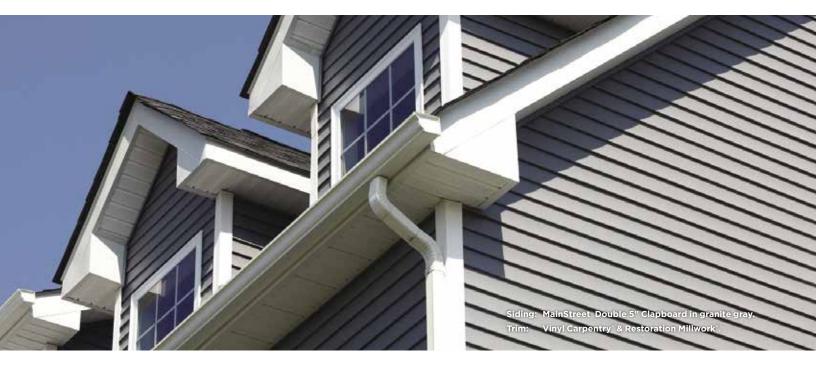

# 7 Styles. Great features.











MainStreet consists of traditional styles with European roots: Clapboard, Beaded and Dutchlap. The Clapboard style is the most traditional and found in all parts of the United States. Beaded siding is very popular style for homes in the Southern Coastal regions. The Dutchlap style provides strong shadow lines and is highly popular in the Mid-Atlantic region.









## MainStreet is better...



...for color availability.

| 3" Clapboard Brushed     |             |              |              |         |         |               |            |                |              |              | •             | •           |          |         |             | •               | •          |
|--------------------------|-------------|--------------|--------------|---------|---------|---------------|------------|----------------|--------------|--------------|---------------|-------------|----------|---------|-------------|-----------------|------------|
| 4" Clapboard Woodgrain   | •           | •            | •            | •       | •       | •             | •          | •              | •            | •            | •             | •           | •        | •       | •           | •