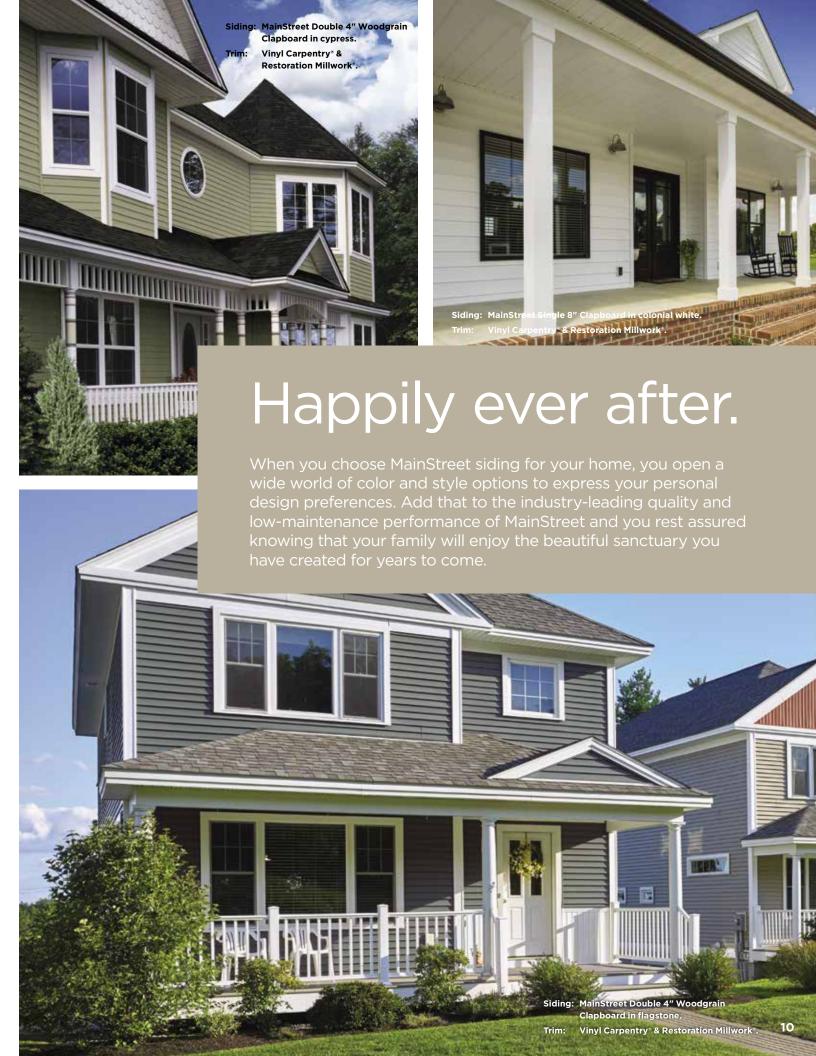

# 7 Styles. Great features.

MainStreet consists of traditional styles with European roots: Clapboard, Beaded and Dutchlap. The Clapboard style is the most traditional and found in all parts of the United States. Beaded siding is very popular style for homes in the Southern Coastal regions. The Dutchlap style provides strong shadow lines and is highly popular in the Mid-Atlantic region.

## MainStreet is better...

...for color availability.

| 3" Clapboard Brushed     |             |              |              |         |         |               |            |                |              |              | •             | •           |          |         |             | •               | •          |
|--------------------------|-------------|--------------|--------------|---------|---------|---------------|------------|----------------|--------------|--------------|---------------|-------------|----------|---------|-------------|-----------------|------------|
| 4" Clapboard Woodgrain   | •           | •            | •            | •       | •       | •             | •          | •              | •            | •            | •             | •           | •        | •       | •           | •               | •          |
| 5" Clapboard Woodgrain   | •           | •            | •            | •       | •       | •             | •          | •              | •            | •            | •             | •           | •        | •       | •           | •               | •          |
| 4" Dutchlap<br>Woodgrain | •           | •            | •            | •       | •       | •             | •          | •              | •            | •            | •             | •           | •        | •       | •           | •               | •          |
| 5" Dutchlap<br>Woodgrain | •           | •            | •            | •       | •       | •             | •          | •              | •            | •            | •             | •           | •        | •       | •           | •               | •          |
| 6-1/2" Beaded Brushed    |             |              |              |         |         |               |            |                |              | •            | •             |             |          | •       |             | •               | •          |
| 8" Clapboard Woodgrain   |             |              |              |         |         |               |            | *              |              |              |               |             |          |         |             | eb              |            |
| *Deluxe Colors           | Autumn Red* | Sable Brown* | Hearthstone* | Spruce* | Forest* | Pacific Blue* | Flagstone* | Charcoal Gray* | Castle Stone | Granite Gray | Sterling Gray | Oxford Blue | Seagrass | Cypress | Herringbone | Sandstone Beige | Desert Tan |