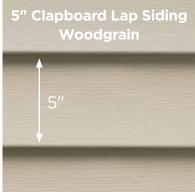

# 7 Styles. Great features.

MainStreet consists of traditional styles with European roots: Clapboard, Beaded and Dutchlap. The Clapboard style is the most traditional and found in all parts of the United States. Beaded siding is very popular style for homes in the Southern Coastal regions. The Dutchlap style provides strong shadow lines and is highly popular in the Mid-Atlantic region.

## MainStreet is better...

...for color availability.

| 3" Clapboard Brushed     |             |              |              |         |         |               |            |                |              |              | •             | •           |          |         |             | •               | •          |
|--------------------------|-------------|--------------|--------------|---------|---------|---------------|------------|----------------|--------------|--------------|---------------|-------------|----------|---------|-------------|-----------------|------------|
| 4" Clapboard Woodgrain   | •           | •            | •            | •       | •       | •             | •          | •              | •            | •            | •             | •           | •        | •       | •           | •               | •          |
| 5" Clapboard Woodgrain   | •           | •            | •            | •       | •       | •             | •          | •              | •            | •            | •             | •           | •        | •       | •           | •               | •          |
| 4" Dutchlap<br>Woodgrain | •           | •            | •            | •       | •       | •             | •          | •              | •            | •            | •             | •           | •        | •       | •           | •               | •          |
| 5" Dutchlap<br>Woodgrain | •           | •            | •            | •       | •       | •             | •          | •              | •            | •            | •             | •           | •        | •       | •           | •               | •          |
| 6-1/2" Beaded Brushed    |             |              |              |         |         |               |            |                |              | •            | •             |             |          | •       |             | •               | •          |
| 8" Clapboard Woodgrain   |             |              |              |         |         |               |            | *              |              |              |               |             |          |         |             | eb              |            |
| *Deluxe Colors           | Autumn Red* | Sable Brown* | Hearthstone* | Spruce* | Forest* | Pacific Blue* | Flagstone* | Charcoal Gray* | Castle Stone | Granite Gray | Sterling Gray | Oxford Blue | Seagrass | Cypress | Herringbone | Sandstone Beige | Desert Tan |