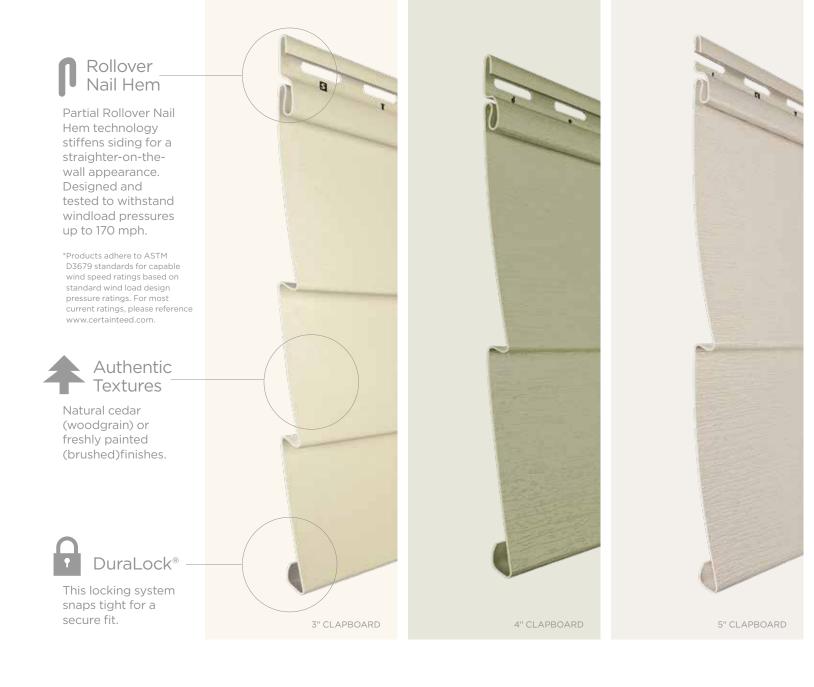

# 7 Styles. Great features.

MainStreet consists of traditional styles with European roots: Clapboard, Beaded and Dutchlap. The Clapboard style is the most traditional and found in all parts of the United States. Beaded siding is very popular style for homes in the Southern Coastal regions. The Dutchlap style provides strong shadow lines and is highly popular in the Mid-Atlantic region.

## ...for safety.

STUDfinder™ is an installation system with letters on the MainStreet's panel nail hem to ensure proper nailing to wood studs, to protect you from unwanted dangers such as damaged pipes or wires, or exposed nails.

### Long-Lasting Colors

PermaCOLOR™ System assures color performance, resistance and durability. Utilizing the newest technology and state-of-the-art formulations, CertainTeed backs their vinyl siding with PermaCOLOR Lifetime Fade Protection.