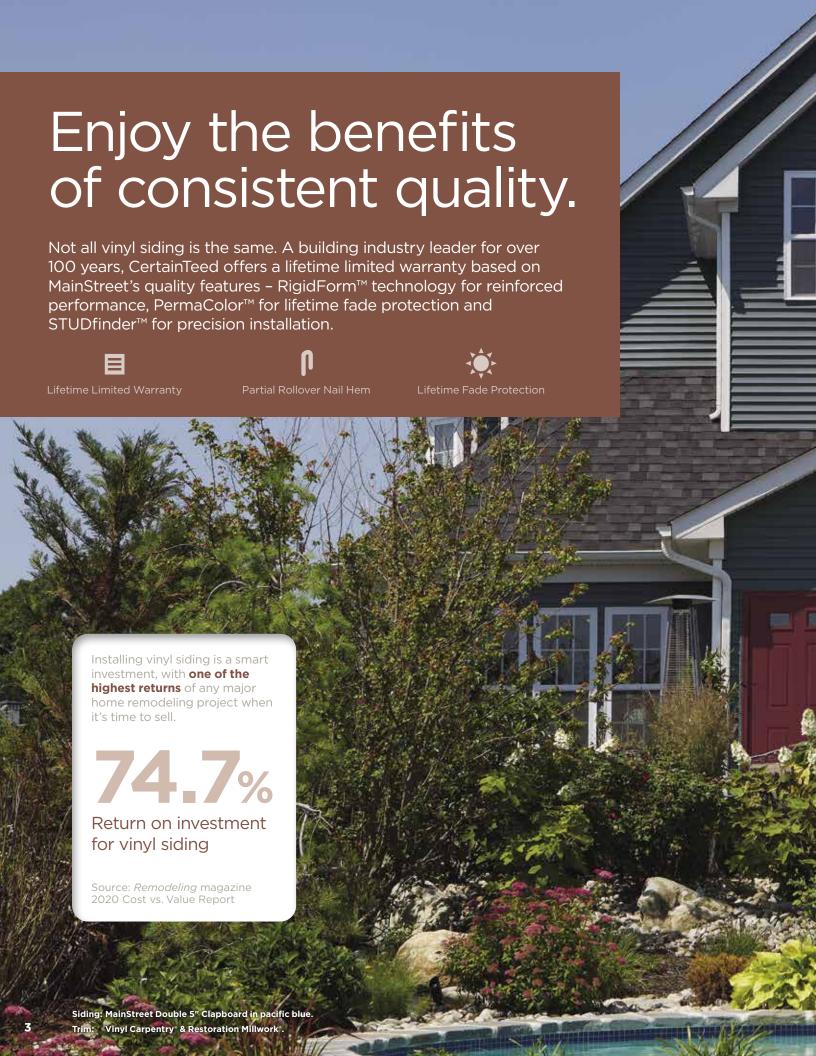

## ...for safety.

STUDfinder™ is an installation system with letters on the MainStreet's panel nail hem to ensure proper nailing to wood studs, to protect you from unwanted dangers such as damaged pipes or wires, or exposed nails.

#### Warranty

MainStreet has a lifetime limited warranty.

### Long-Lasting Colors

PermaCOLOR™ System assures color performance, resistance and durability. Utilizing the newest technology and state-of-the-art formulations, CertainTeed backs their vinyl siding with PermaCOLOR Lifetime Fade Protection.