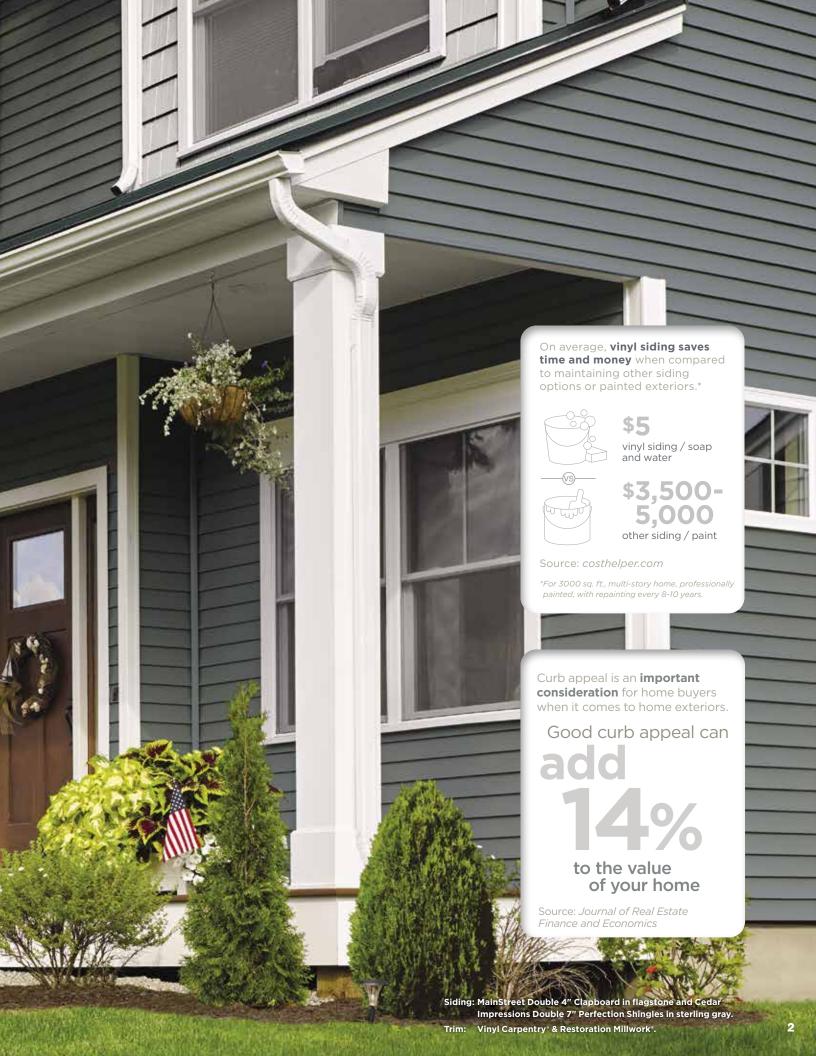

# 7 Styles. Great features.











MainStreet consists of traditional styles with European roots: Clapboard, Beaded and Dutchlap. The Clapboard style is the most traditional and found in all parts of the United States. Beaded siding is very popular style for homes in the Southern Coastal regions. The Dutchlap style provides strong shadow lines and is highly popular in the Mid-Atlantic region.









## MainStreet is better...



...for color availability.

| 3" Clapboard Brushed     |             |              |              |         |         |               |            |                |              |              | •             | •           |          |         |             | •               | •          |
|--------------------------|-------------|--------------|---