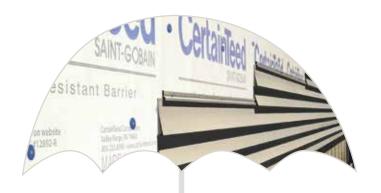

## MainStreet is better...

...for color availability.

| 3" Clapboard Brushed     |             |              |              |         |         |               |            |                |              |              | •             | •           |          |         |             | •               | •          |
|--------------------------|-------------|--------------|--------------|---------|---------|---------------|------------|----------------|--------------|--------------|---------------|-------------|----------|---------|-------------|-----------------|------------|
| 4" Clapboard Woodgrain   | •           | •            | •            | •       | •       | •             | •          | •              | •            | •            | •             | •           | •        | •       | •           | •               | •          |
| 5" Clapboard Woodgrain   | •           | •            | •            | •       | •       | •             | •          | •              | •            | •            | •             | •           | •        | •       | •           | •               | •          |
| 4" Dutchlap<br>Woodgrain | •           | •            | •            | •       | •       | •             | •          | •              | •            | •            | •             | •           | •        | •       | •           | •               | •          |
| 5" Dutchlap<br>Woodgrain | •           | •            | •            | •       | •       | •             | •          | •              | •            | •            | •             | •           | •        | •       | •           | •               | •          |
| 6-1/2" Beaded Brushed    |             |              |              |         |         |               |            |                |              | •            | •             |             |          | •       |             | •               | •          |
| 8" Clapboard Woodgrain   |             |              |              |         |         |               |            | *              |              |              |               |             |          |         |             | eb              |            |
| *Deluxe Colors           | Autumn Red* | Sable Brown* | Hearthstone* | Spruce* | Forest* | Pacific Blue* | Flagstone* | Charcoal Gray* | Castle Stone | Granite Gray | Sterling Gray | Oxford Blue | Seagrass | Cypress | Herringbone | Sandstone Beige | Desert Tan |