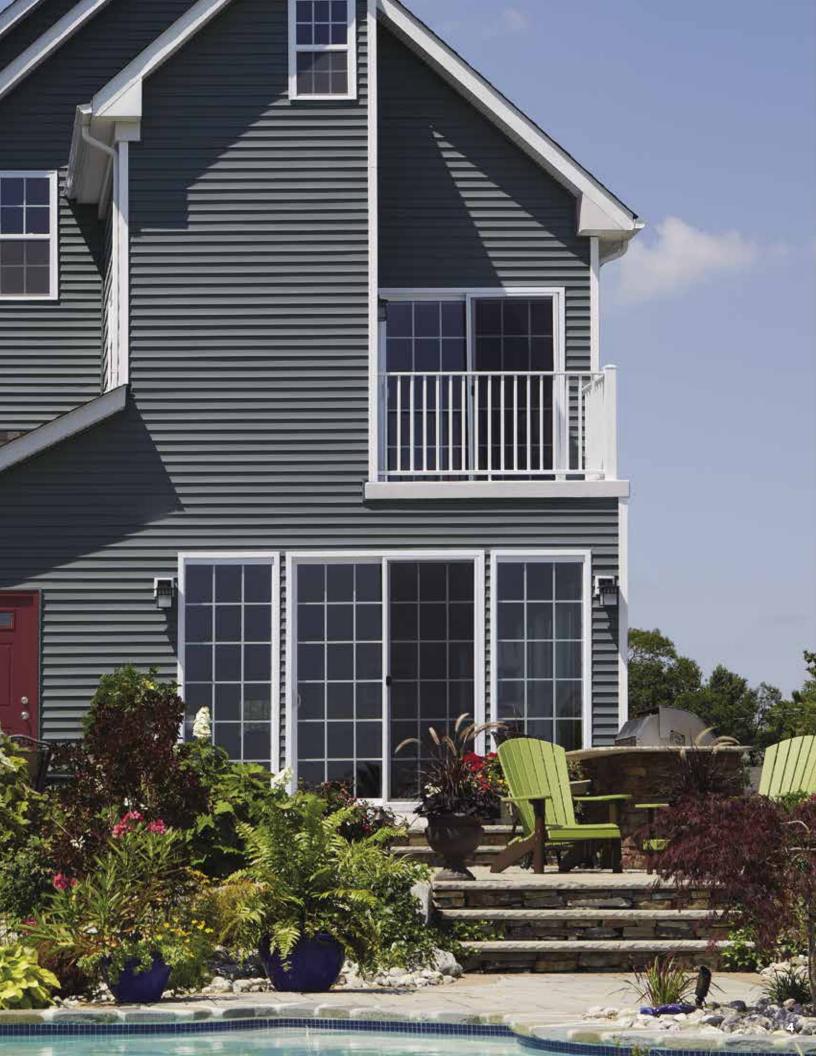

# 7 Styles. Great features.

MainStreet consists of traditional styles with European roots: Clapboard, Beaded and Dutchlap. The Clapboard style is the most traditional and found in all parts of the United States. Beaded siding is very popular style for homes in the Southern Coastal regions. The Dutchlap style provides strong shadow lines and is highly popular in the Mid-Atlantic region.

## ...for safety.

STUDfinder™ is an installation system with letters on the MainStreet's panel nail hem to ensure proper nailing to wood studs, to protect you from unwanted dangers such as damaged pipes or wires, or exposed nails.

## ...for protection.

When installed with MainStreet siding, CertaWrap™ Weather Resistant Barrier is the added layer of protection against air and moisture damage.