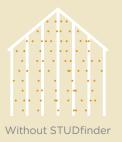

## ...for safety.

STUDfinder™ is an installation system with letters on the MainStreet's panel nail hem to ensure proper nailing to wood studs, to protect you from unwanted dangers such as damaged pipes or wires, or exposed nails.