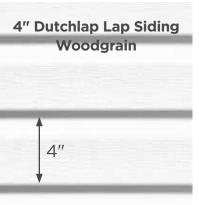

# 7 Styles. Great features.

MainStreet consists of traditional styles with European roots: Clapboard, Beaded and Dutchlap. The Clapboard style is the most traditional and found in all parts of the United States. Beaded siding is very popular style for homes in the Southern Coastal regions. The Dutchlap style provides strong shadow lines and is highly popular in the Mid-Atlantic region.

## MainStreet is better...

...for color availability.

| 3" Clapboard Brushed     |             |              |              |         |         |               |            |                |              |              | •             | •           |          |         |             | •               | •          |
|--------------------------|-------------|--------------|--------------|---------|---------|---------------|------------|----------------|--------------|--------------|---------------|-------------|----------|---------|-------------|-----------------|------------|
| 4" Clapboard Woodgrain   | •           | •            | •            | •       | •       | •             | •          | •              | •            | •            | •             | •           | •        | •       | •           | •               | •          |
| 5" Clapboard Woodgrain   | •           | •            | •            | •       | •       | •             | •          | •              | •            | •            | •             | •           | •        | •       | •           | •               | •          |
| 4" Dutchlap<br>Woodgrain | •           | •            | •            | •       | •       | •             | •          | •              | •            | •            | •             | •           | •        | •       | •           | •               | •          |
| 5" Dutchlap<br>Woodgrain | •           | •            | •            | •       | •       | •             | •          | •              | •            | •            | •             | •           | •        | •       | •           | •               | •          |
| 6-1/2" Beaded Brushed    |             |              |              |         |         |               |            |                |              | •            | •             |             |          | •       |             | •               | •          |
| 8" Clapboard Woodgrain   |             |              |              |         |         |               |            | *              |              |              |               |             |          |         |             | eb              |            |
| *Deluxe Colors           | Autumn Red* | Sable Brown* | Hearthstone* | Spruce* | Forest* | Pacific Blue* | Flagstone* | Charcoal Gray* | Castle Stone | Granite Gray | Sterling Gray | Oxford Blue | Seagrass | Cypress | Herringbone | Sandstone Beige | Desert Tan |