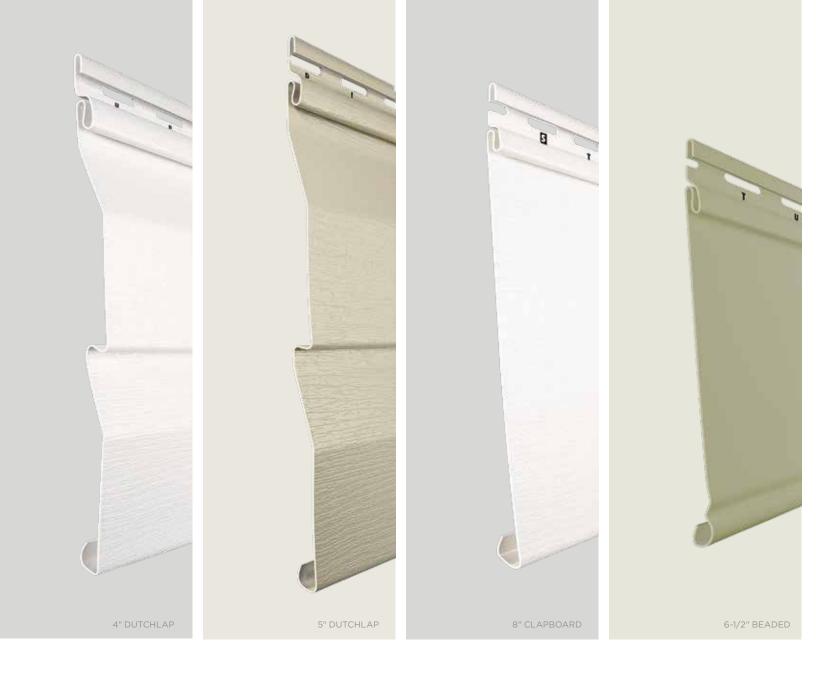

# 7 Styles. Great features.

MainStreet consists of traditional styles with European roots: Clapboard, Beaded and Dutchlap. The Clapboard style is the most traditional and found in all parts of the United States. Beaded siding is very popular style for homes in the Southern Coastal regions. The Dutchlap style provides strong shadow lines and is highly popular in the Mid-Atlantic region.

## MainStreet is better...

...for color availability.

| 3" Clapboard Brushed     |             |              |              |         |         |               |            |                |              |              | •             | •           |          |         |             | •               | •          |
|--------------------------|-------------|--------------|--------------|---------|---------|---------------|------------|----------------|--------------|--------------|---------------|-------------|----------|---------|-------------|-----------------|------------|
| 4" Clapboard Woodgrain   | •           | •            | •            | •       | •       | •             | •          | •              | •            | •            | •             | •           | •        | •       | •           | •               | •          |
| 5" Clapboard Woodgrain   | •           | •            | •            | •       | •       | •             | •          | •              | •            | •            | •             | •           | •        | •       | •           | •               | •          |
| 4" Dutchlap<br>Woodgrain | •           | •            | •            | •       | •       | •             | •          | •              | •            | •            | •             | •           | •        | •       | •           | •               | •          |
| 5" Dutchlap<br>Woodgrain | •           | •            | •            | •       | •       | •             | •          | •              | •            | •            | •             | •           | •        | •       | •           | •               | •          |
| 6-1/2" Beaded Brushed    |             |              |              |         |         |               |            |                |              | •            | •             |             |          | •       |             | •               | •          |
| 8" Clapboard Woodgrain   |             |              |              |         |         |               |            | *              |              |              |               |             |          |         |             | eb              |            |
| *Deluxe Colors           | Autumn Red* | Sable Brown* | Hearthstone* | Spruce* | Forest* | Pacific Blue* | Flagstone* | Charcoal Gray* | Castle Stone | Granite Gray | Sterling Gray | Oxford Blue | Seagrass | Cypress | Herringbone | Sandstone Beige | Desert Tan |