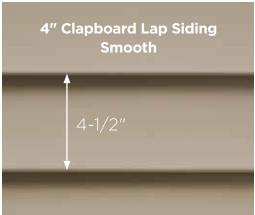

## 5 Styles. Great features.

High quality vinyl does not absorb moisture or rot.

Restoration Classic consists of traditional styles with European roots: Clapboard and Dutchlap. The Clapboard style is the most traditional and found in all parts of the United States and the Dutchlap style provides strong shadow lines and is highly popular in the Mid-Atlantic region.