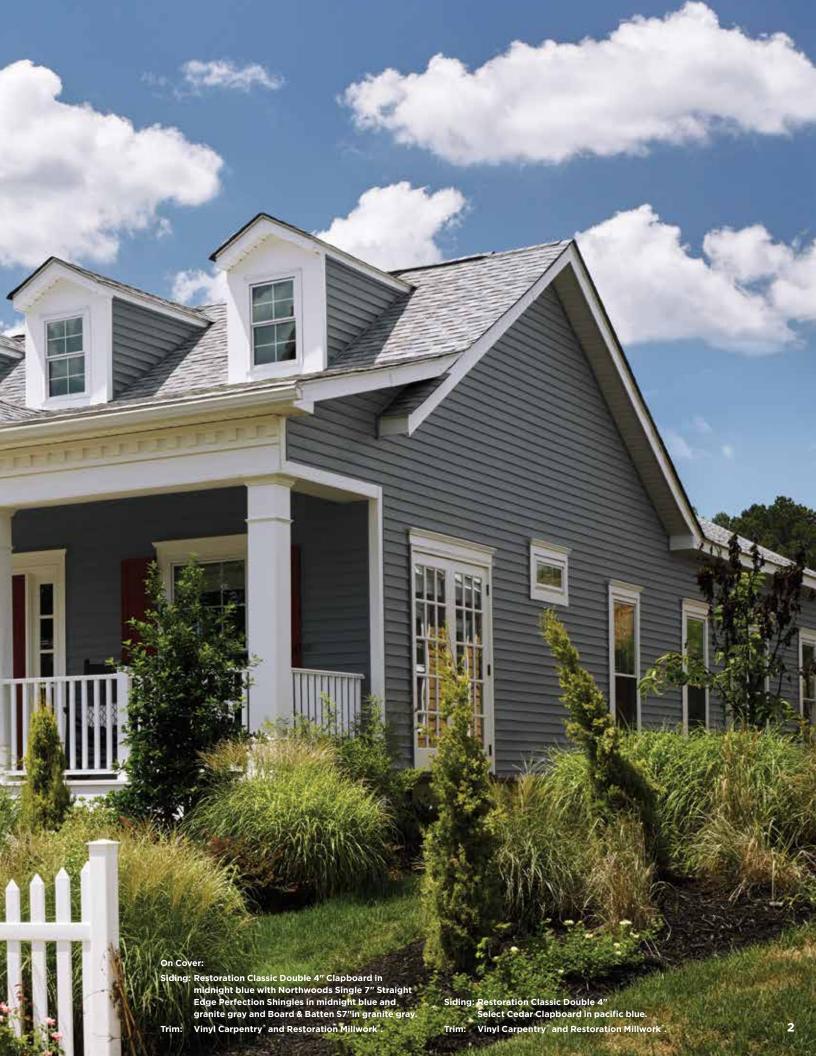

# Restoration Classic<sup>™</sup>



















## Architectural Accuracy

Restoration Classic siding panels are designed with historical architectural accuracy in mind. Each profile offers the traditional styles with European roots: the clapboard style is the most traditional found in most parts of the United States and the dutchlap style provides strong shadow lines and highly popular in the Mid-Atlantic region. Restoration Classic is excellent for remodeling an older home or creating a traditional look for a new home.

**Clapboard Style Smooth** 

**Dutchlap Style Select Cedar** 



### Long-Lasting Colors

PermaCOLOR™ System assures color performance, resistance and durability. Utilizing the newest technology and state-of-the-art formulations, CertainTeed backs their vinyl siding with PermaCOLOR Lifetime Fade Protectio