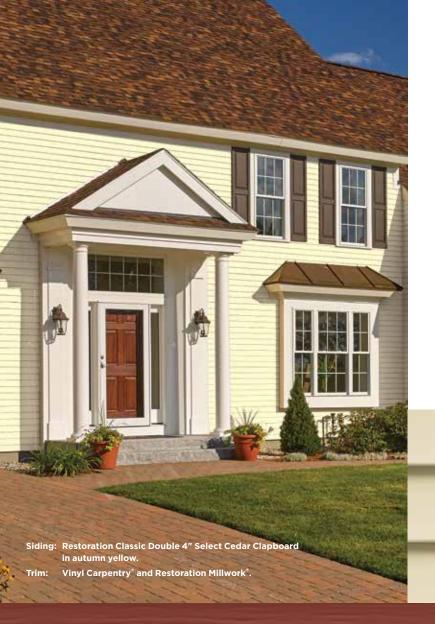

# Restoration Classic<sup>™</sup>

## Architectural Accuracy

Restoration Classic siding panels are designed with historical architectural accuracy in mind. Each profile offers the traditional styles with European roots: the clapboard style is the most traditional found in most parts of the United States and the dutchlap style provides strong shadow lines and highly popular in the Mid-Atlantic region. Restoration Classic is excellent for remodeling an older home or creating a traditional look for a new home.

## 5 Styles. Great features.

High quality vinyl does not absorb moisture or rot.

Restoration Classic consists of traditional styles with European roots: Clapboard and Dutchlap. The Clapboard style is the most traditional and found in all parts of the United States and the Dutchlap style provides strong shadow lines and is highly popular in the Mid-Atlantic region.