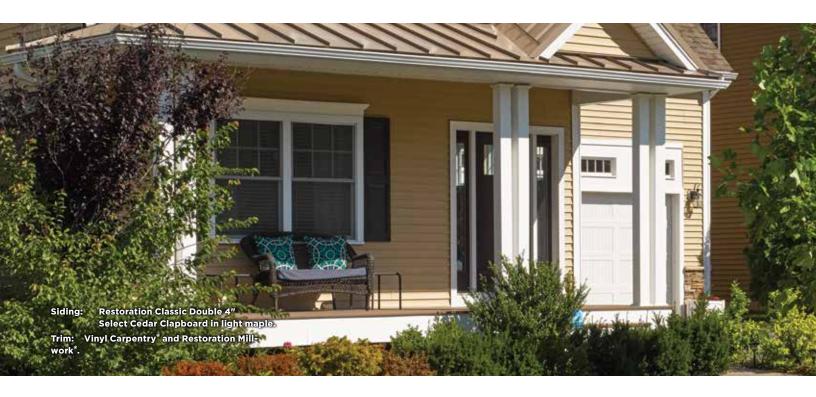

# Restoration Classic<sup>™</sup>

## Architectural Accuracy

Restoration Classic siding panels are designed with historical architectural accuracy in mind. Each profile offers the traditional styles with European roots: the clapboard style is the most traditional found in most parts of the United States and the dutchlap style provides strong shadow lines and highly popular in the Mid-Atlantic region. Restoration Classic is excellent for remodeling an older home or creating a traditional look for a new home.

## 5 Styles. Great features.

High quality vinyl does not absorb moisture or rot.

Restoration Classic consists of traditional styles with European roots: Clapboard and Dutchlap. The Clapboard style is the most traditional and found in all parts of the United States and the Dutchlap style provides strong shadow lines and is highly popular in the Mid-Atlantic region.