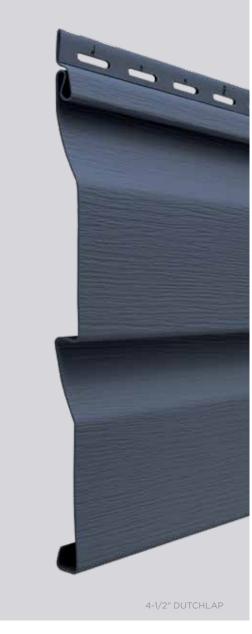

## Architectural Accuracy

Restoration Classic siding panels are designed with historical architectural accuracy in mind. Each profile offers the traditional styles with European roots: the clapboard style is the most traditional found in most parts of the United States and the dutchlap style provides strong shadow lines and highly popular in the Mid-Atlantic region. Restoration Classic is excellent for remodeling an older home or creating a traditional look for a new home.

**Clapboard Style Smooth** 

**Dutchlap Style Select Cedar** 

## 5 Styles. Great features.

High quality vinyl does not absorb moisture or rot.

Restoration Classic consists of traditional styles with European roots: Clapboard and Dutchlap. The Clapboard style is the most traditional and found in all parts of the United States and the Dutchlap style provides strong shadow lines and is highly popular in the Mid-Atlantic region.