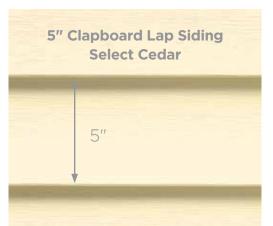

## 5 Styles. Great features.

High quality vinyl does not absorb moisture or rot.

Restoration Classic consists of traditional styles with European roots: Clapboard and Dutchlap. The Clapboard style is the most traditional and found in all parts of the United States and the Dutchlap style provides strong shadow lines and is highly popular in the Mid-Atlantic region.