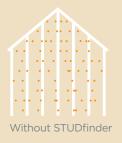

### ...for safety.

STUDfinder™ is an installation system with letters on the Restoration Classic panel nail hem to ensure proper nailing to wood studs, to protect you from unwanted dangers such as damaged pipes or wires, or exposed nails.