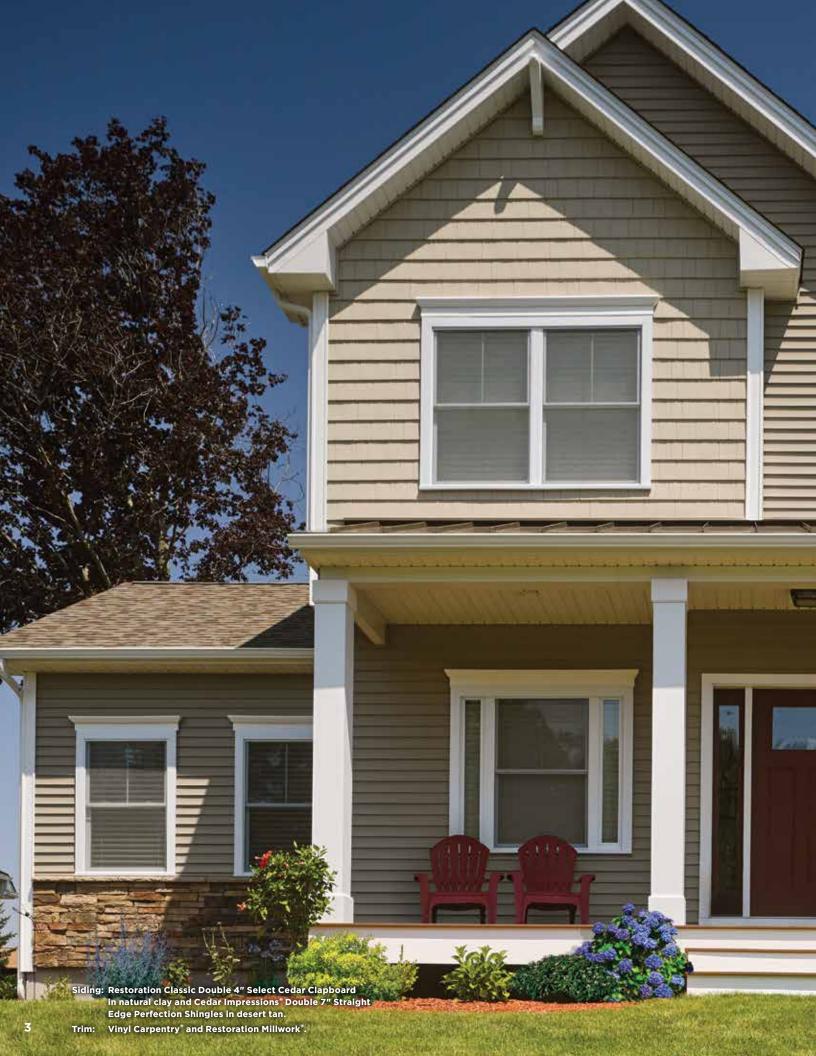

# Restoration Classic<sup>™</sup>



















## Architectural Accuracy

Restoration Classic siding panels are designed with historical architectural accuracy in mind. Each profile offers the traditional styles with European roots: the clapboard style is the most traditional found in most parts of the United States and the dutchlap style provides strong shadow lines and highly popular in the Mid-Atlantic region. Restoration Classic is excellent for remodeling an older home or creating a traditional look for a new home.

**Clapboard Style Smooth** 

**Dutchlap Style Select Cedar** 



### Long-Lasting Colors

PermaCOLOR™ System assures color performance, resistance and durability. Utilizing the newest technology and state-of-the-art formulations, CertainTeed backs their vinyl siding with PermaCOLOR Lifetime Fade Protection.