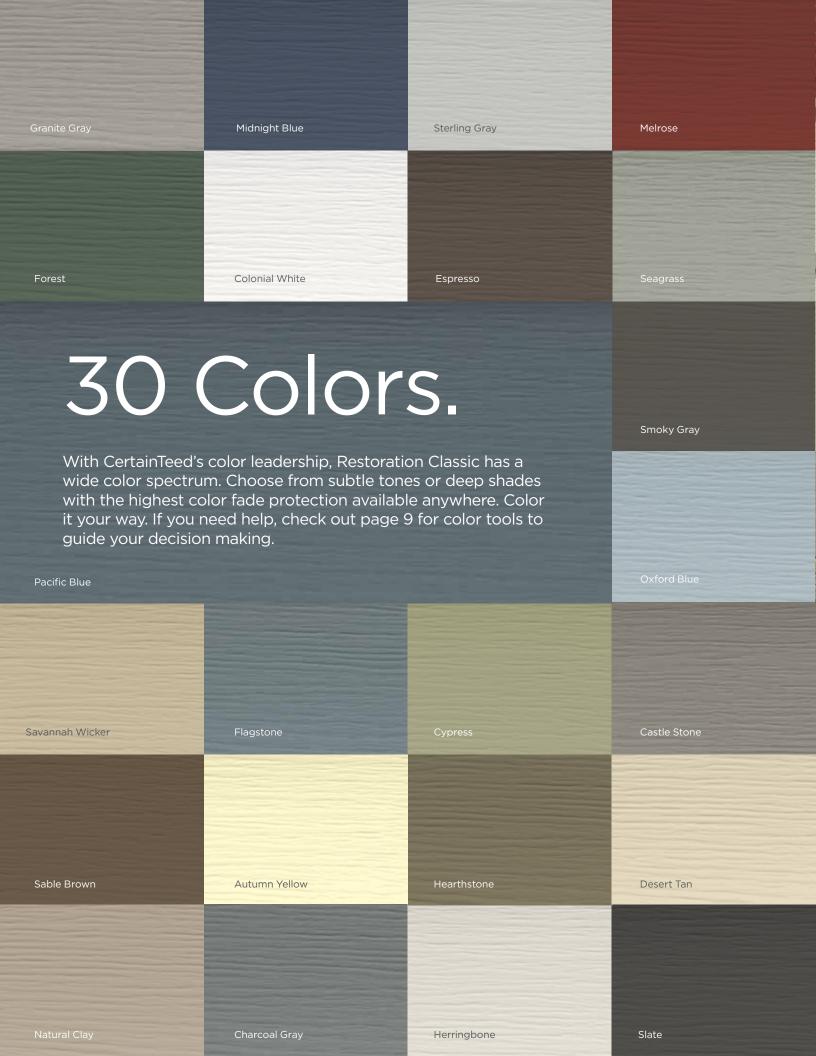

### Long-Lasting Colors

PermaCOLOR™ System assures color performance, resistance and durability. Utilizing the newest technology and state-of-the-art formulations, CertainTeed backs their vinyl siding with PermaCOLOR Lifetime Fade Protection.

Autumn Red

Note: Colors throughout this brochure are simulated. Consult product samples before making final selection.

Heritage Cream

8

Olive Grove Light Maple Mountain Cedar