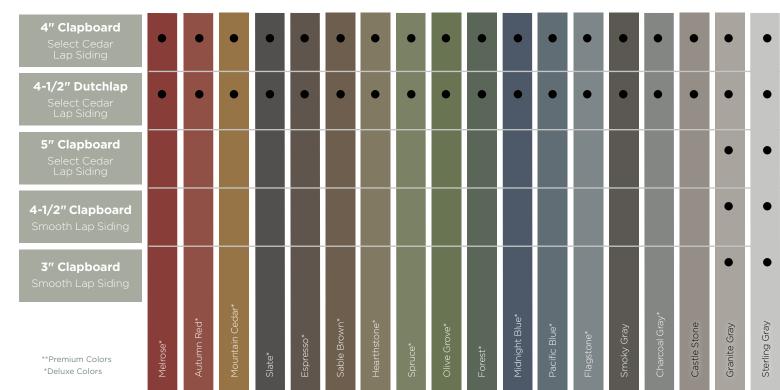

### Long-Lasting Colors

PermaCOLOR™ System assures color performance, resistance and durability. Utilizing the newest technology and state-of-the-art formulations, CertainTeed backs their vinyl siding with PermaCOLOR Lifetime Fade Protection.

Autumn Red

Note: Colors throughout this brochure are simulated. Consult product samples before making final selection.

Heritage Cream

8

Olive Grove Light Maple Mountain Cedar

## ...for color availability.