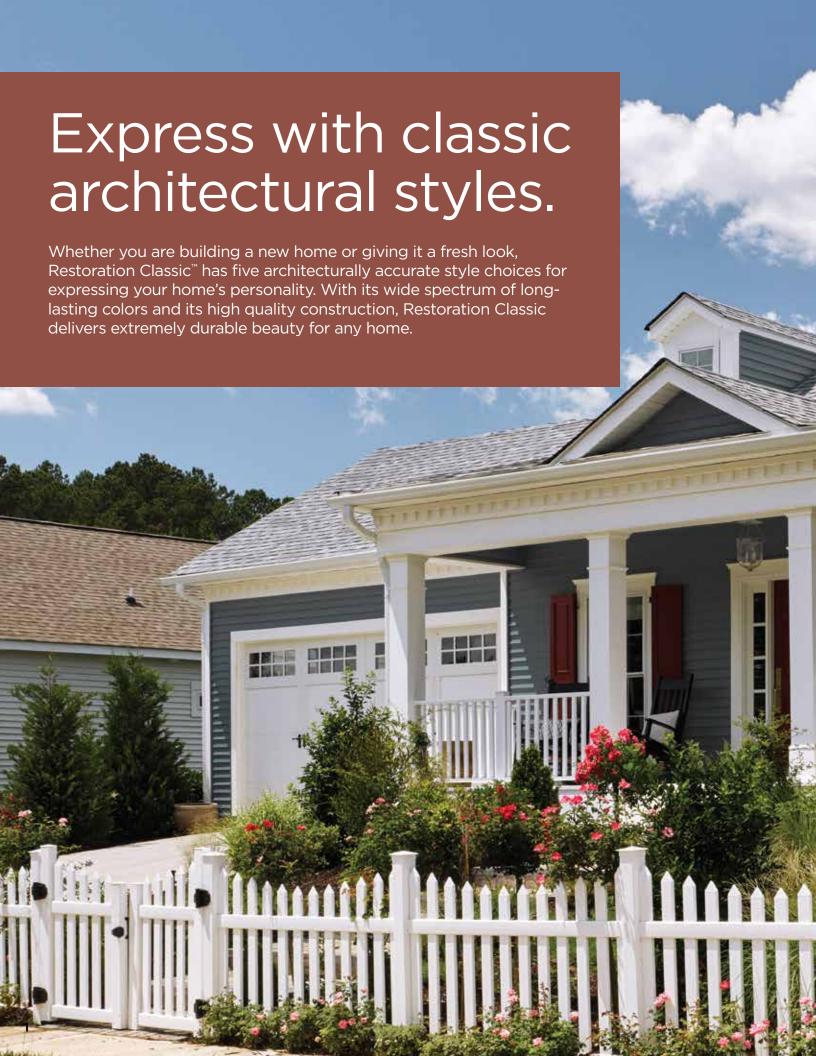

# Restoration Classic<sup>™</sup>

## Architectural Accuracy

Restoration Classic siding panels are designed with historical architectural accuracy in mind. Each profile offers the traditional styles with European roots: the clapboard style is the most traditional found in most parts of the United States and the dutchlap style provides strong shadow lines and highly popular in the Mid-Atlantic region. Restoration Classic is excellent for remodeling an older home or creating a traditional look for a new home.