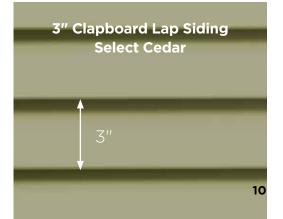

## 5 Styles. Great features.

High quality vinyl does not absorb moisture or rot.

Restoration Classic consists of traditional styles with European roots: Clapboard and Dutchlap. The Clapboard style is the most traditional and found in all parts of the United States and the Dutchlap style provides strong shadow lines and is highly popular in the Mid-Atlantic region.