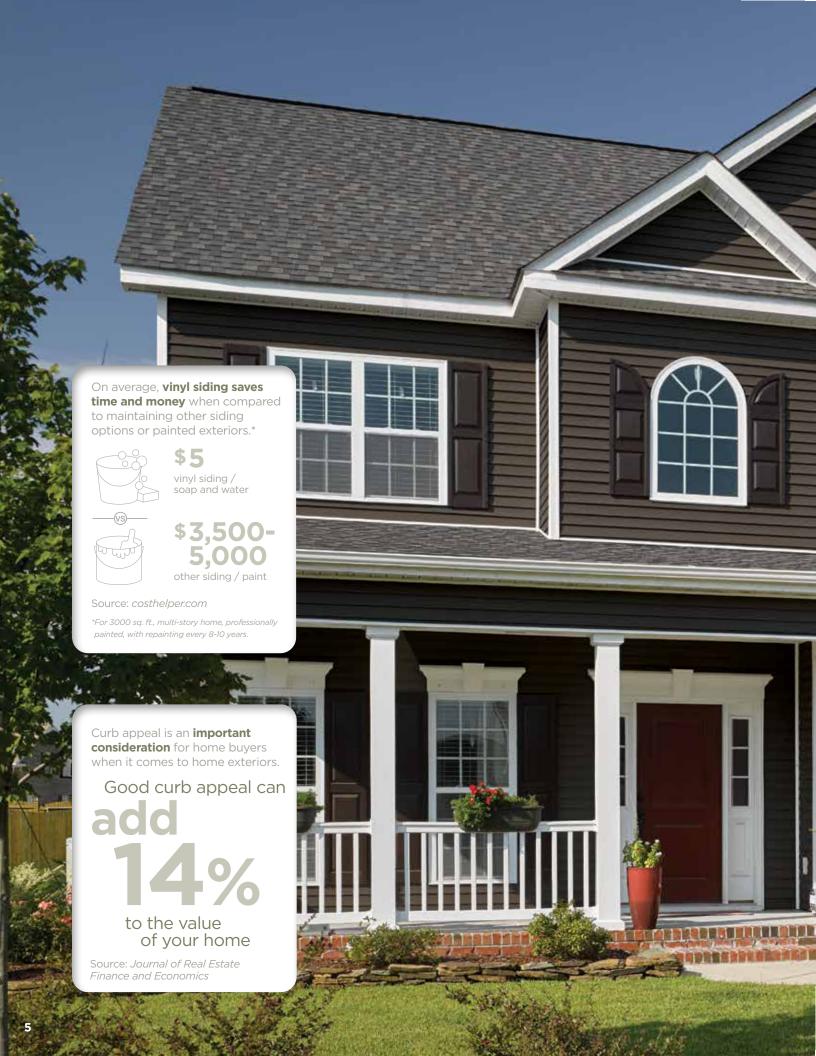

# Restoration Classic<sup>™</sup>



















## Architectural Accuracy

Restoration Classic siding panels are designed with historical architectural accuracy in mind. Each profile offers the traditional styles with European roots: the clapboard style is the most traditional found in most parts of the United States and the dutchlap style provides strong shadow lines and highly popular in the Mid-Atlantic region. Restoration Classic is excellent for remodeling an older home or creating a traditional look for a new home.

**Clapboard Style Smooth** 

**Dutchlap Style Select Cedar** 



### Long-Lasting Colors

PermaCOLOR™ System assures color performance, resistance and durability. Utilizing the newest technology and state-of-the-art formulations, CertainTeed backs their vinyl siding with PermaCOLOR Lifetime Fade Protection.