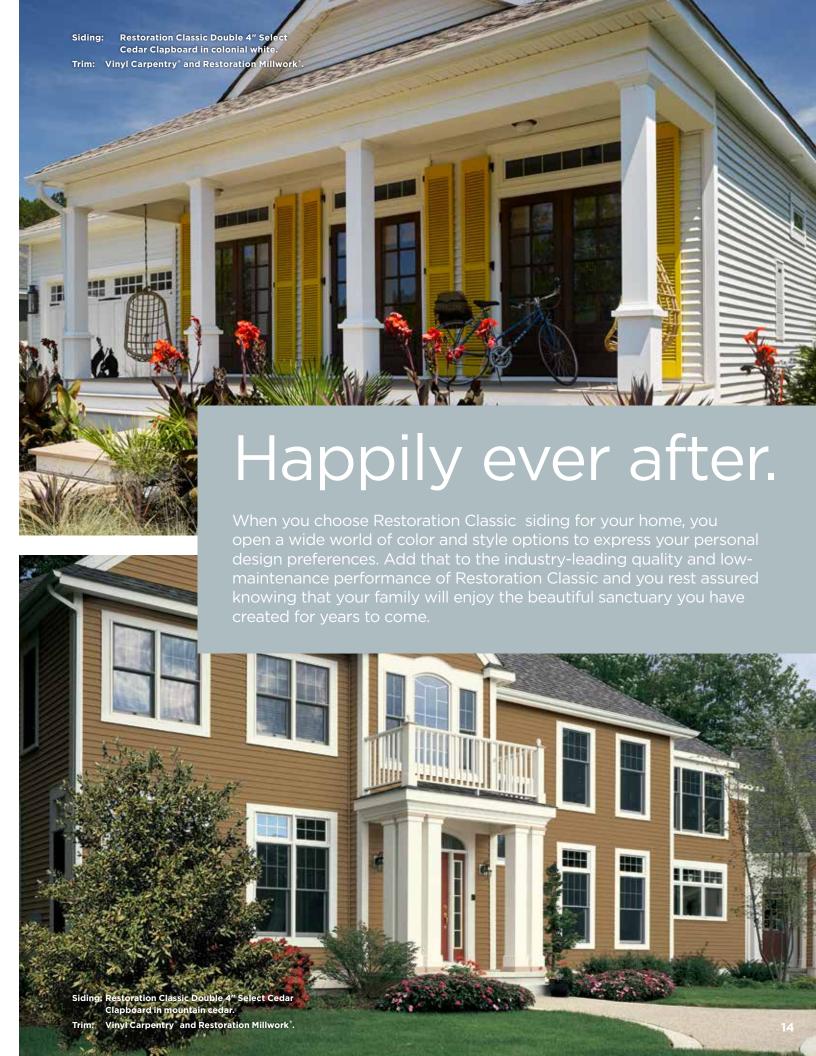

# Restoration Classic<sup>™</sup>

## Architectural Accuracy

Restoration Classic siding panels are designed with historical architectural accuracy in mind. Each profile offers the traditional styles with European roots: the clapboard style is the most traditional found in most parts of the United States and the dutchlap style provides strong shadow lines and highly popular in the Mid-Atlantic region. Restoration Classic is excellent for remodeling an older home or creating a traditional look for a new home.