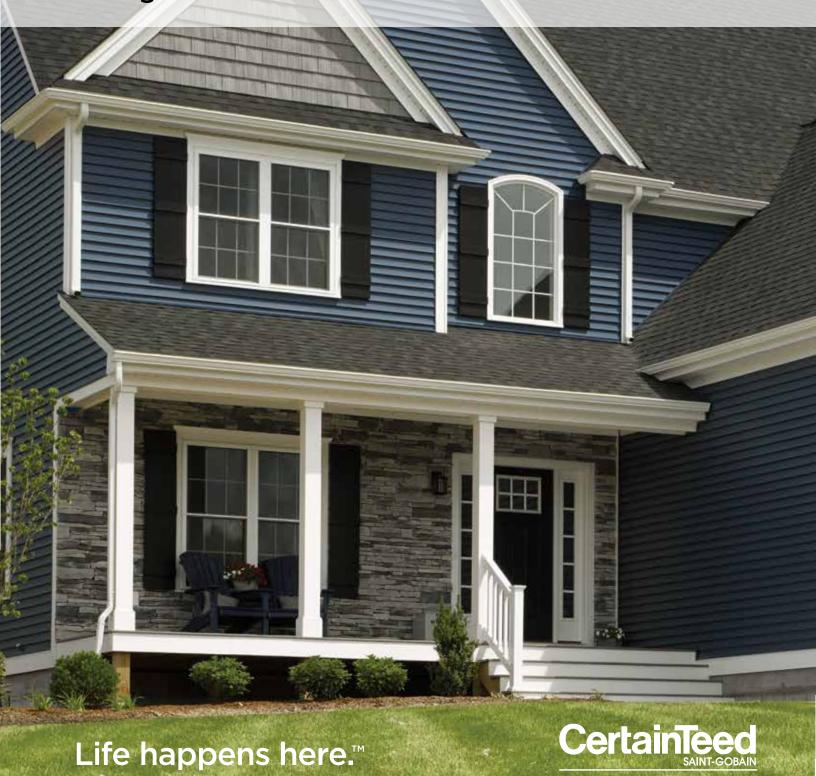

# Restoration Classic<sup>™</sup>



















## Architectural Accuracy

Restoration Classic siding panels are designed with historical architectural accuracy in mind. Each profile offers the traditional styles with European roots: the clapboard style is the most traditional found in most parts of the United States and the dutchlap style provides strong shadow lines and highly popular in the Mid-Atlantic region. Restoration Classic is excellent for remodeling an older home or creating a traditional look for a new home.

**Clapboard Style Smooth** 

**Dutchlap Style Select Cedar** 



### Long-Lasting Colors

PermaCOLOR™ System assures color performance, resistance and durability. Utilizing the newest technology and state-of-the-art formulations, CertainTeed backs their vinyl siding with PermaCOLOR Lifetime Fade Prote