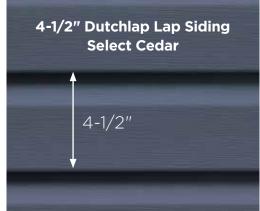

**Clapboard Style Smooth** 

**Dutchlap Style Select Cedar** 

## 5 Styles. Great features.

High quality vinyl does not absorb moisture or rot.

Restoration Classic consists of traditional styles with European roots: Clapboard and Dutchlap. The Clapboard style is the most traditional and found in all parts of the United States and the Dutchlap style provides strong shadow lines and is highly popular in the Mid-Atlantic region.