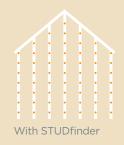

### ...for safety.

STUDfinder™ is an installation system with letters on the Restoration Classic panel nail hem to ensure proper nailing to wood studs, to protect you from unwanted dangers such as damaged pipes or wires, or exposed nails.