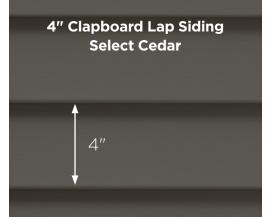

**Clapboard Style Smooth** 

**Dutchlap Style Select Cedar** 

## 5 Styles. Great features.

High quality vinyl does not absorb moisture or rot.

Restoration Classic consists of traditional styles with European roots: Clapboard and Dutchlap. The Clapboard style is the most traditional and found in all parts of the United States and the Dutchlap style provides strong shadow lines and is highly popular in the Mid-Atlantic region.