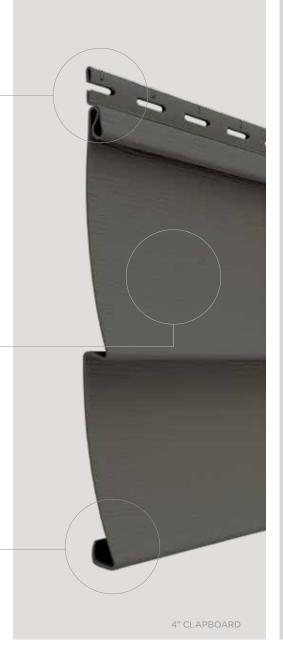

## Architectural Accuracy

Restoration Classic siding panels are designed with historical architectural accuracy in mind. Each profile offers the traditional styles with European roots: the clapboard style is the most traditional found in most parts of the United States and the dutchlap style provides strong shadow lines and highly popular in the Mid-Atlantic region. Restoration Classic is excellent for remodeling an older home or creating a traditional look for a new home.

**Clapboard Style Smooth** 

**Dutchlap Style Select Cedar** 

## 5 Styles. Great features.

High quality vinyl does not absorb moisture or rot.

Restoration Classic consists of traditional styles with European roots: Clapboard and Dutchlap. The Clapboard style is the most traditional and found in all parts of the United States and the Dutchlap style provides strong shadow lines and is highly popular in the Mid-Atlantic region.