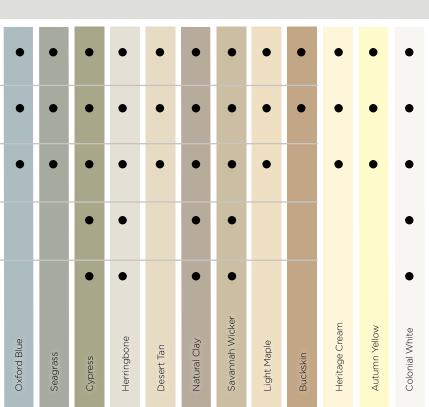

### Long-Lasting Colors

PermaCOLOR™ System assures color performance, resistance and durability. Utilizing the newest technology and state-of-the-art formulations, CertainTeed backs their vinyl siding with PermaCOLOR Lifetime Fade Protection.

Autumn Red

Note: Colors throughout this brochure are simulated. Consult product samples before making final selection.

Heritage Cream

8

Olive Grove Light Maple Mountain Cedar

## ...for color availability.