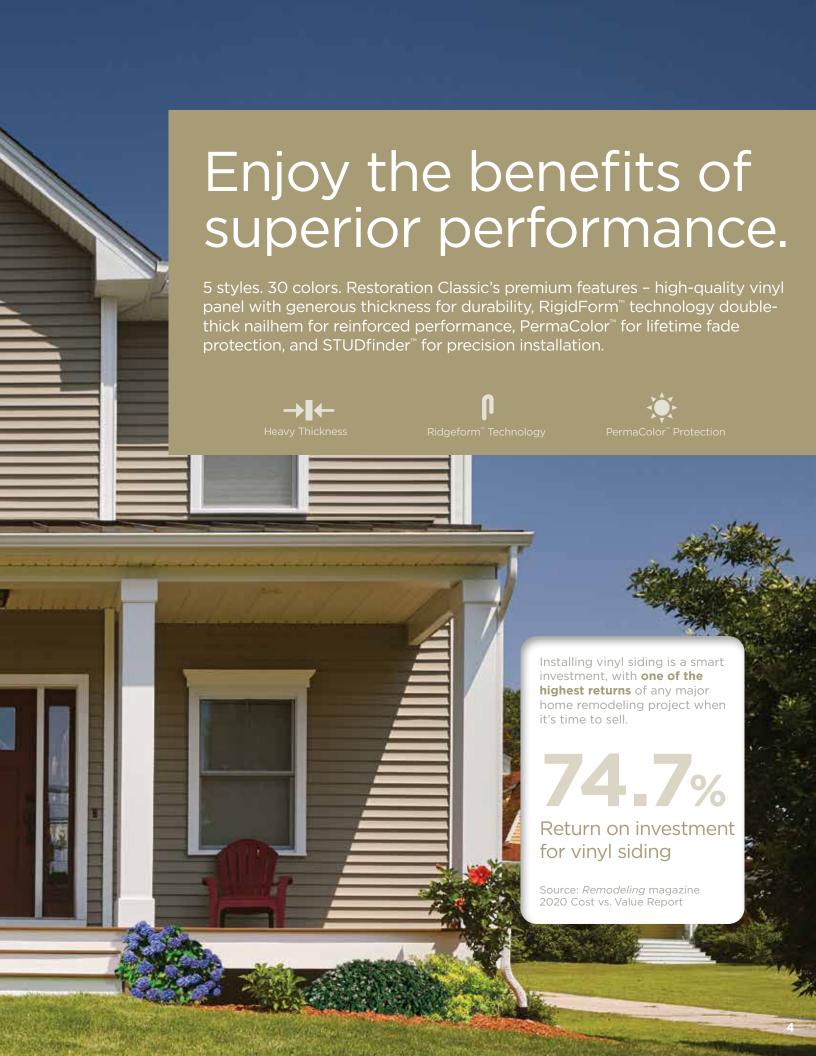

## 5 Styles. Great features.

High quality vinyl does not absorb moisture or rot.

Restoration Classic consists of traditional styles with European roots: Clapboard and Dutchlap. The Clapboard style is the most traditional and found in all parts of the United States and the Dutchlap style provides strong shadow lines and is highly popular in the Mid-Atlantic region.

### ...for safety.

STUDfinder™ is an installation system with letters on the Restoration Classic panel nail hem to ensure proper nailing to wood studs, to protect you from unwanted dangers such as damaged pipes or wires, or exposed nails.