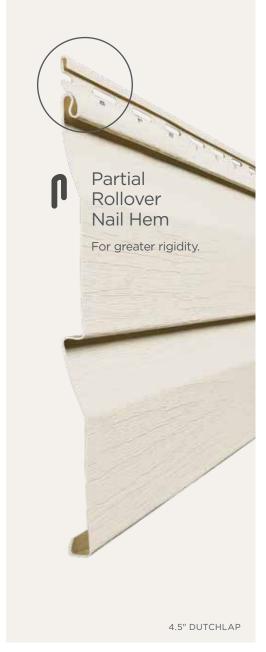

# 3 Styles. Great features.

Encore consists of traditional styles with European roots: Clapboard and Dutchlap. The Clapboard style is the most traditional and found in all parts of the United States. The Dutchlap style provides strong shadow lines and is highly popular in the Mid-Atlantic region.