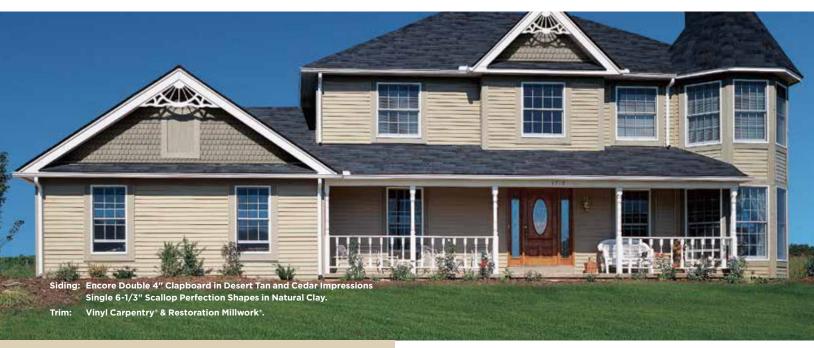

# 3 Styles. Great features.

Encore consists of traditional styles with European roots: Clapboard and Dutchlap. The Clapboard style is the most traditional and found in all parts of the United States. The Dutchlap style provides strong shadow lines and is highly popular in the Mid-Atlantic region.