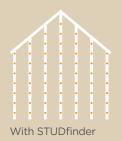

## ...for safety.

STUDfinder™ is an installation system with letters on the Encore panel nail hem to ensure proper nailing to wood studs, to protect you from unwanted dangers such as damaged pipes or wires, or exposed nails.