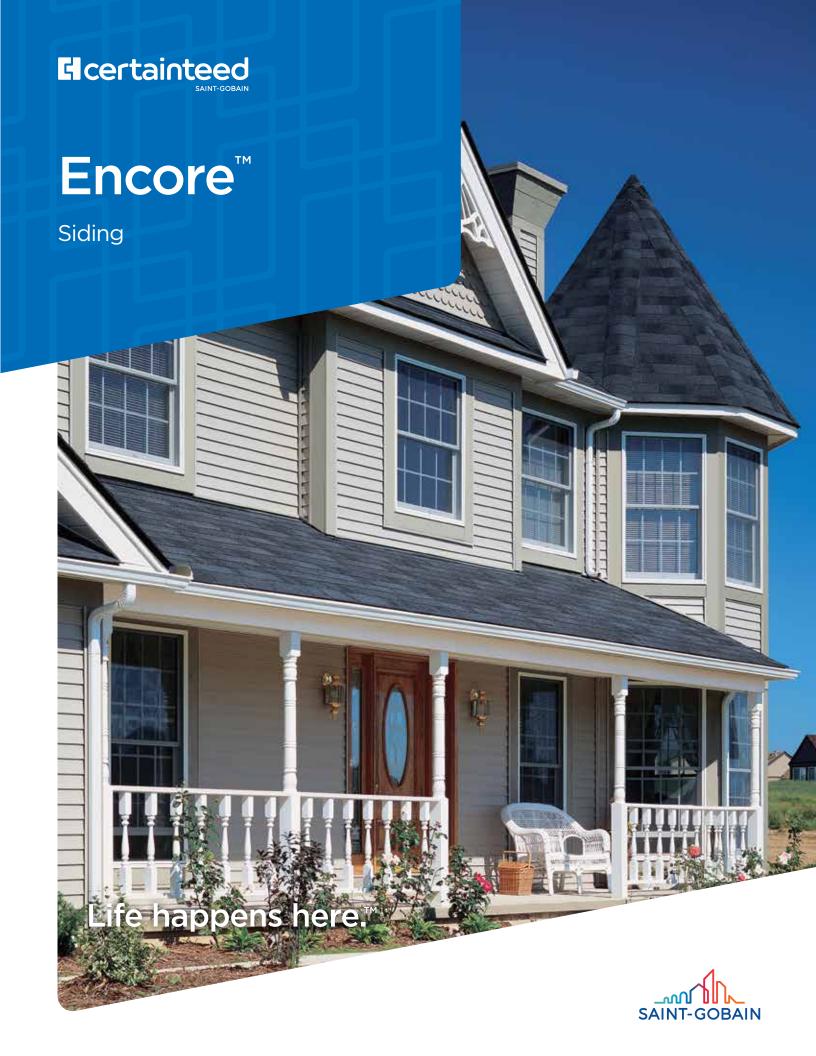

# 3 Styles. Great features.

Encore consists of traditional styles with European roots: Clapboard and Dutchlap. The Clapboard style is the most traditional and found in all parts of the United States. The Dutchlap style provides strong shadow lines and is highly popular in the Mid-Atlantic region.









## 15 Long-Lasting Colors



PermaCOLOR™ System assures color performance, resistance and durability. Utilizing the newest technology and state-of-the-art formulations, CertainTeed backs their vinyl siding with PermaCOLOR Lifetime Fade Protection.



## Encore is better...



## ...for safety.

STUDfinder™ is an installation system with letters on the Encore panel nail hem to ensure proper nailing to wood studs, to protect you from unwanted dangers such as damaged pipes or wi