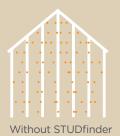

## ...for safety.

STUDfinder™ is an installation system with letters on the Encore panel nail hem to ensure proper nailing to wood studs, to protect you from unwanted dangers such as damaged pipes or wires, or exposed nails.