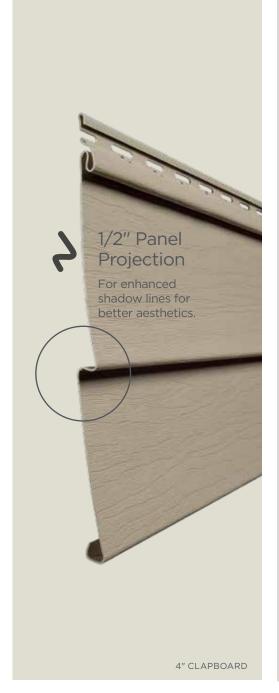

# 3 Styles. Great features.

Encore consists of traditional styles with European roots: Clapboard and Dutchlap. The Clapboard style is the most traditional and found in all parts of the United States. The Dutchlap style provides strong shadow lines and is highly popular in the Mid-Atlantic region.