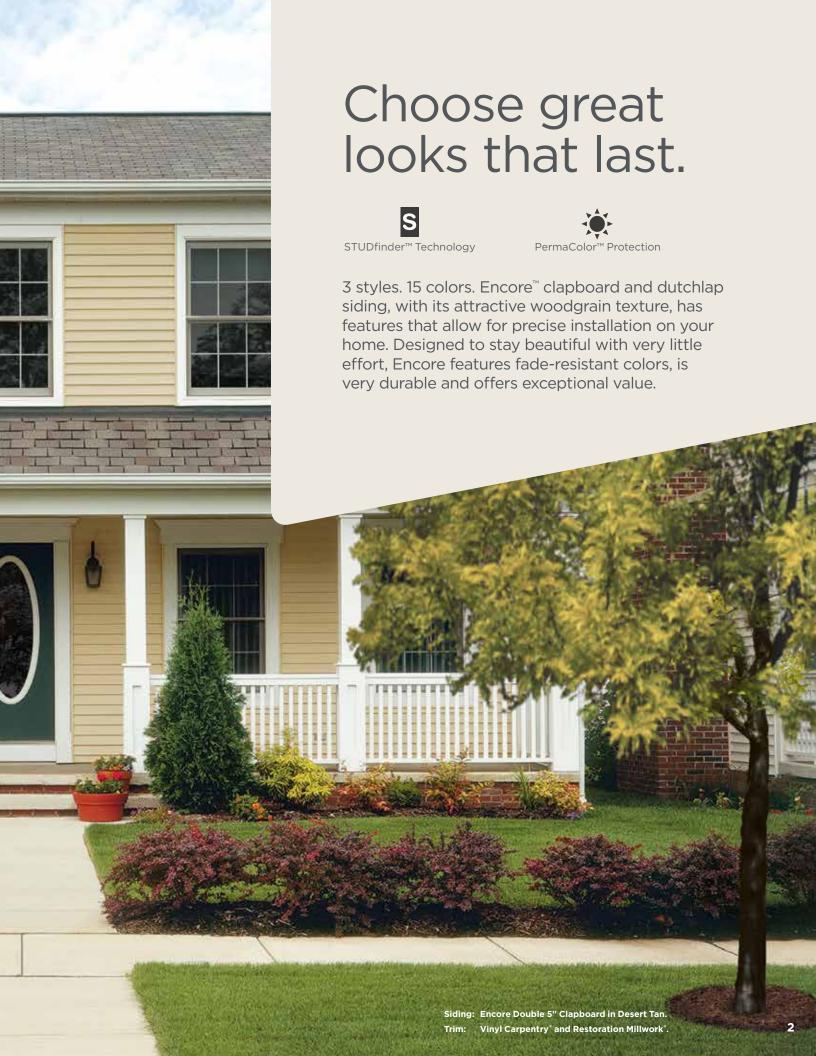

# 3 Styles. Great features.

Encore consists of traditional styles with European roots: Clapboard and Dutchlap. The Clapboard style is the most traditional and found in all parts of the United States. The Dutchlap style provides strong shadow lines and is highly popular in the Mid-Atlantic region.

## 15 Long-Lasting Colors

PermaCOLOR™ System assures color performance, resistance and durability. Utilizing the newest technology and state-of-the-art formulations, CertainTeed backs their vinyl siding with PermaCOLOR Lifetime Fade Protection.