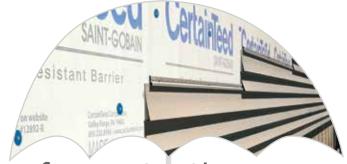

## ...for protection.

When installed with Encore siding, CertaWrap™ Weather Resistant Barrier is the added layer of protection against air and moisture damage.