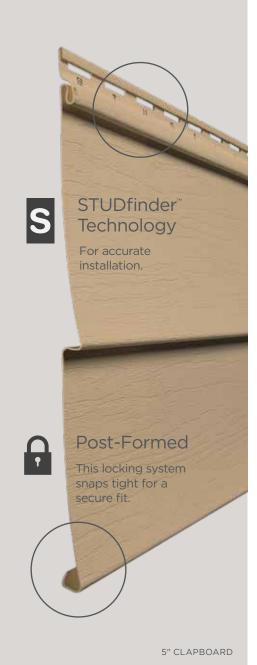

## ...for safety.

STUDfinder™ is an installation system with letters on the Encore panel nail hem to ensure proper nailing to wood studs, to protect you from unwanted dangers such as damaged pipes or wires, or exposed nails.