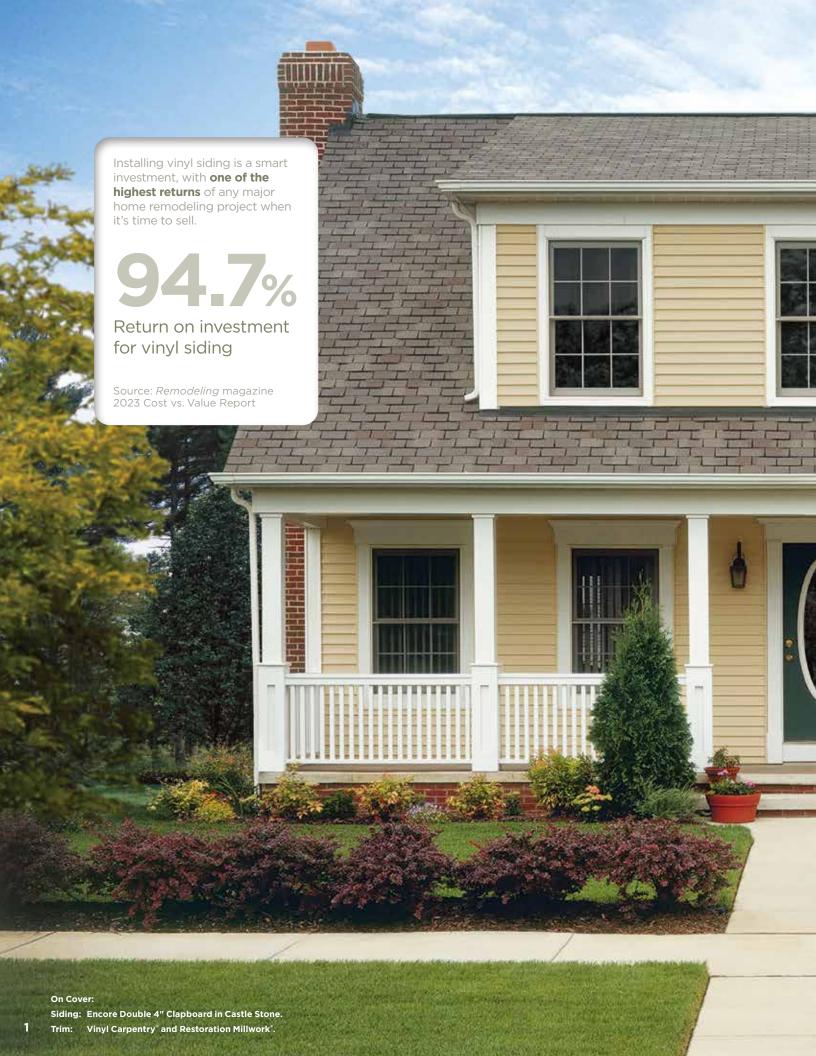

# 3 Styles. Great features.

Encore consists of traditional styles with European roots: Clapboard and Dutchlap. The Clapboard style is the most traditional and found in all parts of the United States. The Dutchlap style provides strong shadow lines and is highly popular in the Mid-Atlantic region.









## 15 Long-Lasting Colors



PermaCOLOR™ System assures color performance, resistance and durability. Utilizing the newest technology and state-of-the-art formulations, CertainTeed backs their vinyl siding with PermaCOLOR Lifetime Fade Protection.



## Encore is better...



## ...for safety.

STUDfinder™ is an installation system with letters on the Encore panel nail hem to ensure proper nailing to wood studs, to protect you from unwanted dangers such as damaged pipes or wire